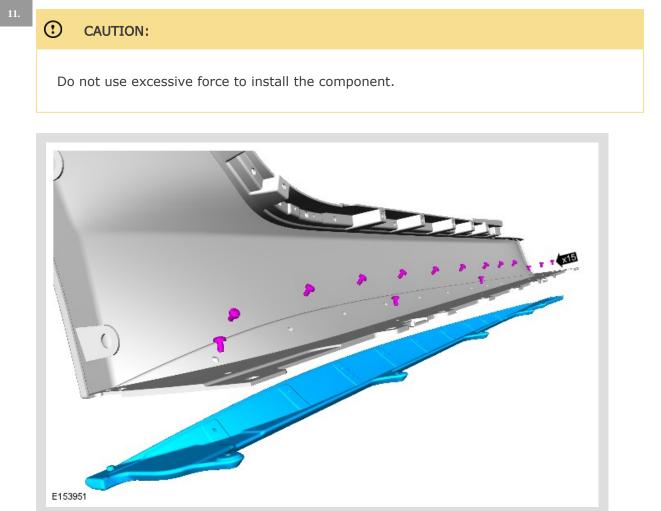

CAUTION:

Do not use excessive force to install the component.

CAUTION:

Do not use excessive force to install the component.

#### INSTALLATION

To install, reverse the removal procedure.

<sup>1.</sup>