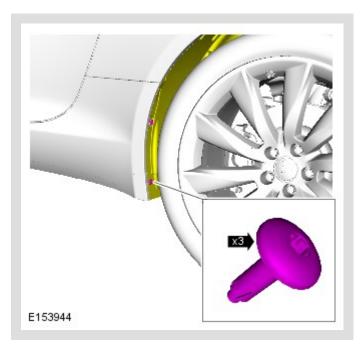

## CAUTION:

Do not use excessive force to install the component.

Do not use excessive force to install the component.

10.

()