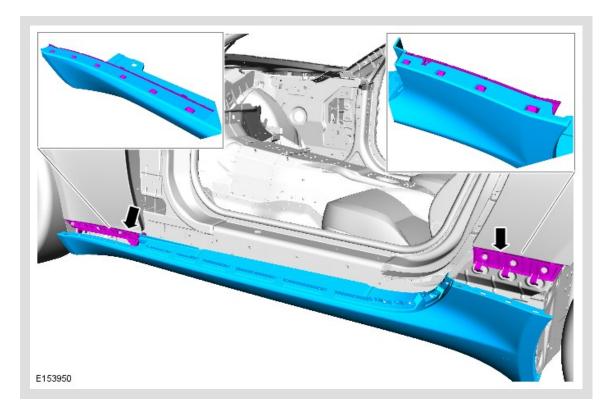

### ROCKER PANEL MOULDING (G1584132)

**REMOVAL AND INSTALLATION** 

REMOVAL

△ NOTE:

Removal steps in this procedure may contain installation details.

Raise and support the vehicle.

2. Refer to: Scuff Plate Trim Panel (501-05, Removal and Installation).

#### INSTALLATION

To install, reverse the removal procedure.

<sup>1.</sup>