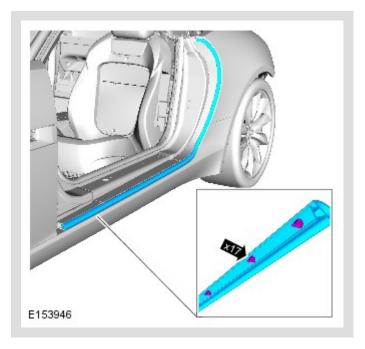

### ROCKER PANEL MOULDING (G1584132)

**REMOVAL AND INSTALLATION** 

REMOVAL

△ NOTE:

Removal steps in this procedure may contain installation details.

Raise and support the vehicle.

2. Refer to: Scuff Plate Trim Panel (501-05, Removal and Installation).

# 6.