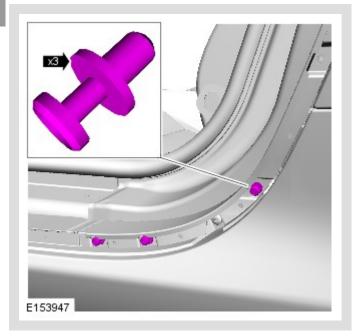

#### PUBLISHED: 15-FEB-2013 2017.0 F-TYPE (X152), 501-08

### EXTERIOR TRIM AND ORNAMENTATION

### ROCKER PANEL MOULDING (G1584132)

**REMOVAL AND INSTALLATION** 

REMOVAL

△ NOTE:

Removal steps in this procedure may contain installation details.



Raise and support the vehicle.

2. Refer to: Scuff Plate Trim Panel (501-05, Removal and Installation).

CAUTION:

Do not use excessive force to install the component.



CAUTION:

Do not use excessive force to install the component.





# 6.

## CAUTION:

Make sure to protect the paintwork





## 8.

## CAUTION:

Do not use excessive force to install the component.





Do not use excessive force to install the component.



10.

()

### CAUTION:

Make sure to protect the paintwork



#### •



#### INSTALLATION

To install, reverse the removal procedure.

<sup>1.</sup>