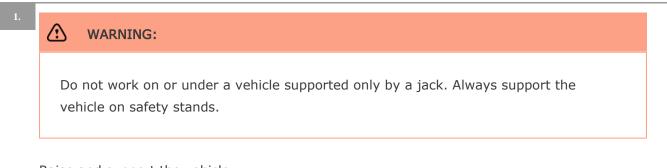

#### PUBLISHED: 15-FEB-2013 2017.0 F-TYPE (X152), 501-08

### EXTERIOR TRIM AND ORNAMENTATION

### ROCKER PANEL MOULDING (G1584132)

**REMOVAL AND INSTALLATION** 

REMOVAL

△ NOTE:

Removal steps in this procedure may contain installation details.



Raise and support the vehicle.

2. Refer to: Scuff Plate Trim Panel (501-05, Removal and Installation).

CAUTION:

Do not use excessive force to install the component.



CAUTION:

Do not use excessive force to install the component.





# 6.

## CAUTION:

Make sure to protect the paintwork





## 8.

## CAUTION:

Do not use excessive force to install the component.





Do not use excessive force to install the component.



10.

()

### CAUTION:

Make sure to protect the paintwork



#### •



#### INSTALLATION

To install, reverse the removal procedure.

<sup>1.</sup>