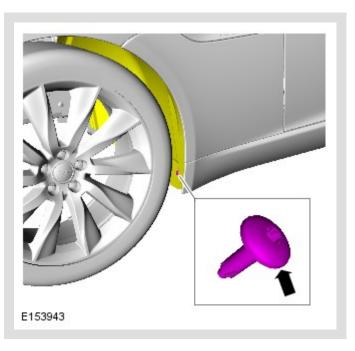

#### PUBLISHED: 15-FEB-2013 2017.0 F-TYPE (X152), 501-08

### EXTERIOR TRIM AND ORNAMENTATION

### ROCKER PANEL MOULDING (G1584132)

**REMOVAL AND INSTALLATION** 

REMOVAL

△ NOTE:

Removal steps in this procedure may contain installation details.



Raise and support the vehicle.

2. Refer to: Scuff Plate Trim Panel (501-05, Removal and Installation).

CAUTION:

Do not use excessive force to install the component.



CAUTION:

Do not use excessive force to install the component.





# 6.

## CAUTION:

Make sure to protect the paintwork





## 8.

## CAUTION:

Do not use excessive force to install the component.





Do not use excessive force to install the component.



10.

()

### CAUTION:

Make sure to protect the paintwork



#### •



#### INSTALLATION

To install, reverse the removal procedure.

<sup>1.</sup>