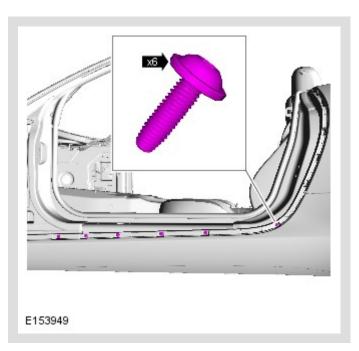

#### PUBLISHED: 15-FEB-2013 2017.0 F-TYPE (X152), 501-08

### EXTERIOR TRIM AND ORNAMENTATION

### ROCKER PANEL MOULDING (G1584132)

**REMOVAL AND INSTALLATION** 

REMOVAL

△ NOTE:

Removal steps in this procedure may contain installation details.



Raise and support the vehicle.

2. Refer to: Scuff Plate Trim Panel (501-05, Removal and Installation).

CAUTION:

Do not use excessive force to install the component.



CAUTION:

Do not use excessive force to install the component.





# 6.

## CAUTION:

Make sure to protect the paintwork





## 8.

## CAUTION:

Do not use excessive force to install the component.





Do not use excessive force to install the component.



10.

()

### CAUTION:

Make sure to protect the paintwork



#### •



#### INSTALLATION

To install, reverse the removal procedure.

<sup>1.</sup>