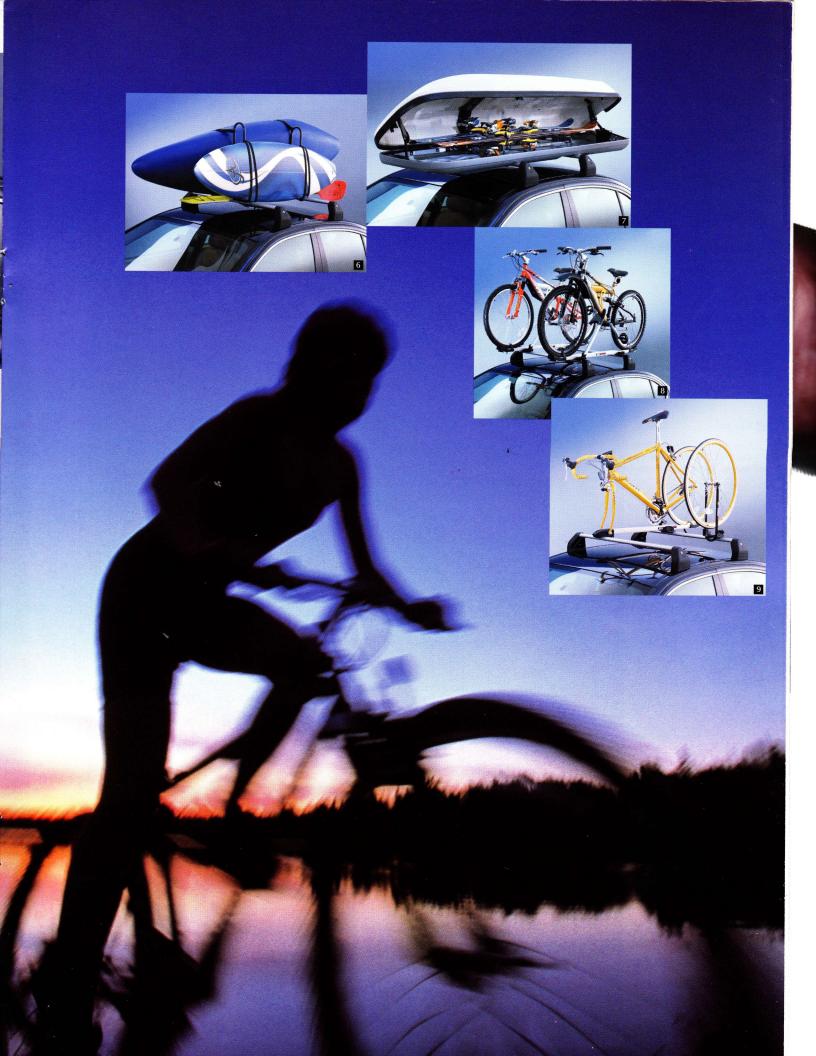

## 3 Ski/snowboard holder

6 pairs of skis or 4 snowboards per holder or 3 pairs of skis and 2 snowboards - 1 holder per car.\_\_\_\_

4 Roof box

\$ 595

Ideal for carrying luggage - protecting your valuable cargo against theft and the elements. Rear opening. Volume is 92 gallons (400 liters). 4'8" long x 3'2" wide x 1'2" high (1429mm x 970mm x 360mm). Maximum load 110lbs (50kg).

## 5 Roof rack strap

Ratchet strap for securing luggage on frame.

6 Surfboard/kayak/sailboard holder

Carries 2 per holder - maximum 1 holder per car.

## 7 Sport box

Accessible from either side for ease of loading. Volume is 70.4 gallons (320 liters). 7' 8" long x 1'11" wide x 1'1" high (2350mm x 600mm x 350mm). Maximum load 100lbs (45kg).

8 Cycle/mountain bike holder

\$120

1 bike per holder - max 3 holders per car.

9 Fork mounted bike carrier

Enables the cycle to be securely roof mounted by the front forks. 2 carriers per car.