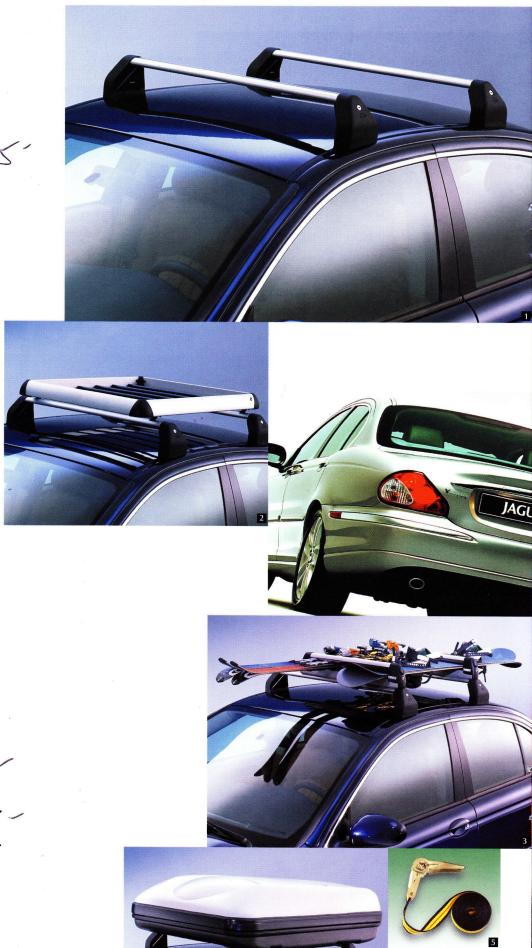

# 225°

A complete system that enables extra luggage and specialized sports equipment to be carried in a convenient and effective manner. Select the basic roof bar carrier and then choose the accessories to meet your particular needs. Both bars and accessories are lockable. Max capacity 165lbs (75kg).

## 2 Luggage frame

Raised edges ensure safe retention of luggage. 3'1" long x 2'9" wide x 1.5" deep (950mm x 850mm x 35mm). Useable width 2'6" (765mm).

## 3 Ski/snowboard holder

6 pairs of skis or 4 snowboards per holder or 3 pairs of skis and 2 snowboards - 1 holder per car.\_\_\_\_

4 Roof box

\$ 595

Ideal for carrying luggage - protecting your valuable cargo against theft and the elements. Rear opening. Volume is 92 gallons (400 liters). 4'8" long x 3'2" wide x 1'2" high (1429mm x 970mm x 360mm). Maximum load 110lbs (50kg).

## 5 Roof rack strap

Ratchet strap for securing luggage on frame.

6 Surfboard/kayak/sailboard holder

Carries 2 per holder - maximum 1 holder per car.

## 7 Sport box

Accessible from either side for ease of loading. Volume is 70.4 gallons (320 liters). 7' 8" long x 1'11" wide x 1'1" high (2350mm x 600mm x 350mm). Maximum load 100lbs (45kg).

8 Cycle/mountain bike holder