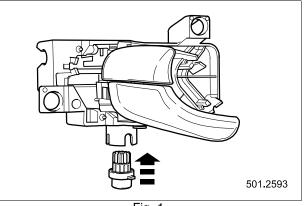

#### Workshop Procedure

- 1 Remove left hand front door trim panel (see Global Technical Reference GTR Workshop Manual, section: 501-05).
- 2 Install and fully seat the new damper into the interior door handle housing, ensure damper is located with a definite click (see Fig. 1).

Fig. 1

- 3 Install left hand front door trim panel (see Global Technical Reference GTR Workshop Manual, section: 501-05).
- 4 Carry out steps 1 to 3 for the right hand side.