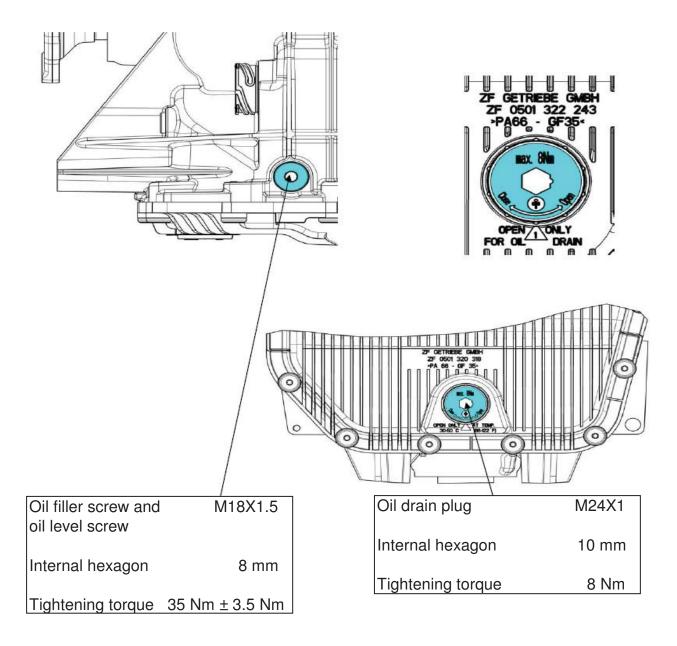

# **Oil Capacity**

9.4 liters (10 Quarts) + 0.5 liter (0.53 Quarts) for cooling system

#### 6HP26 / 6HP28 Lubricants

| Amount            | ZF Part #    | Oil Grade           |
|-------------------|--------------|---------------------|
| 1 Liter Bottle    | S671 090 255 | ZF LifeGuardFluid 6 |
| 20 Liter Canister | S671 090 253 | ZF LifeGuardFluid 6 |
| 209 Liter Drum    | S671 090 252 | ZF LifeGuardFluid 6 |