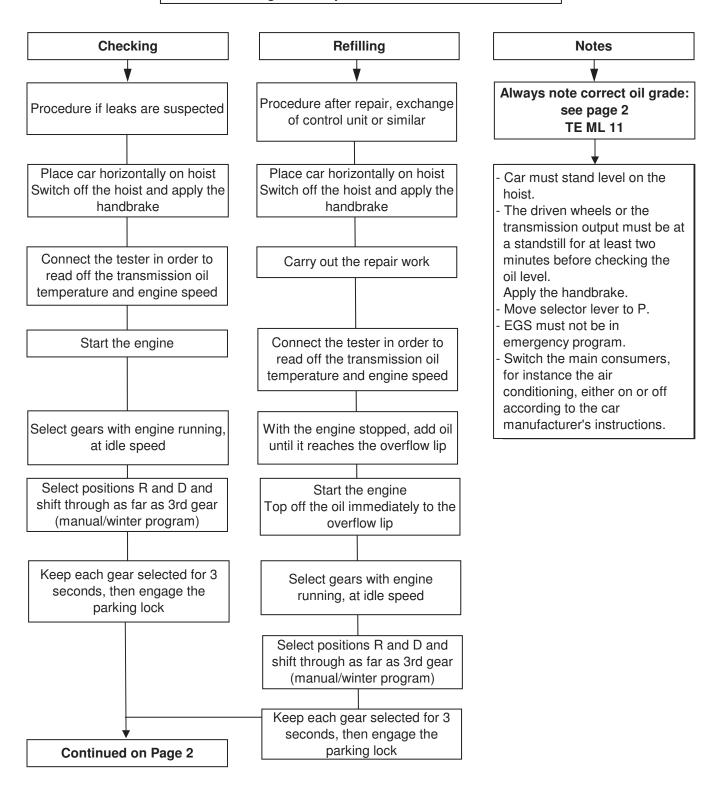

## 6HP26 / 6HP28 General Transmission Oil Filling Procedure

Adding oil to 6HP26 / 6HP28 automatic transmission - general - up to overflow at 40  $^{\circ}\text{C}$ 

## 6HP26 / 6HP28 General Transmission Oil Filling Procedure (continued)

# 6HP26 / 6HP28 General Transmission Oil Filling Procedure (continued)