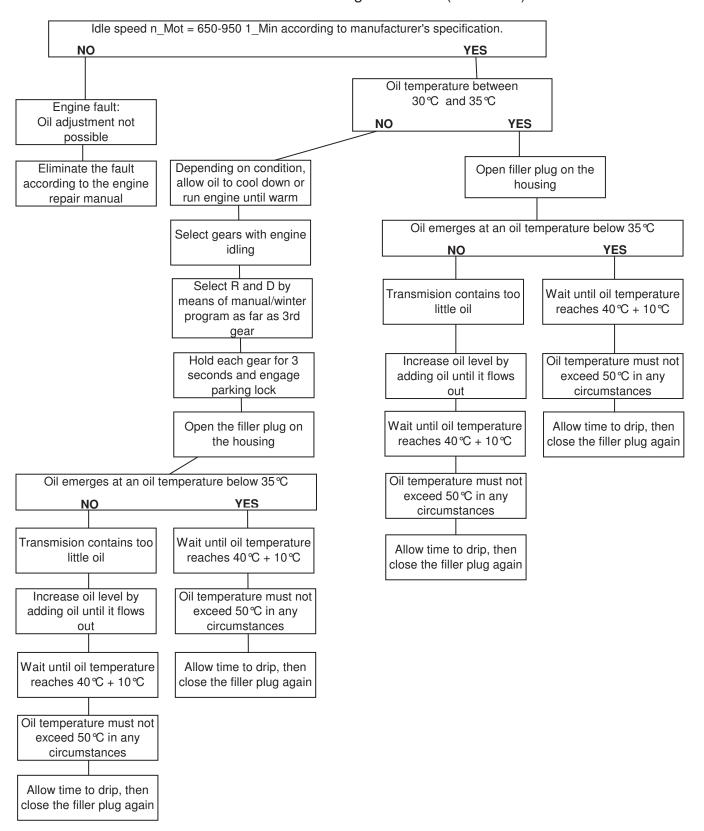

## 6HP26 / 6HP28 General Transmission Oil Filling Procedure

Adding oil to 6HP26 / 6HP28 automatic transmission - general - up to overflow at 40  $^{\circ}\text{C}$ 

## 6HP26 / 6HP28 General Transmission Oil Filling Procedure (continued)

# 6HP26 / 6HP28 General Transmission Oil Filling Procedure (continued)