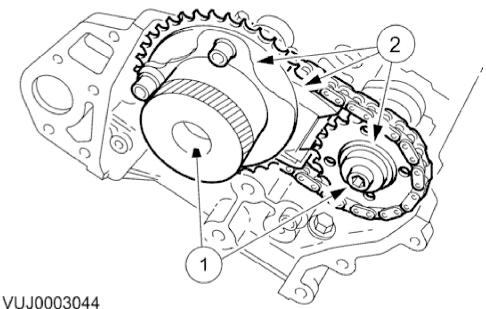

#### 0 Demove the V//T welt and exhaust som

- 2. Remove the VVT unit and exhaust camshaft sprocket.
  - 1. Remove the VVT unit and exhaust camshaft sprocket bolts.
  - 2. Remove the VVT unit, exhaust camshaft sprocket and secondary chain as an assembly (release the chain from the tensioner which is still attached to the cylinder head).
  - Remove the secondary chain from the VVT unit and the sprocket.