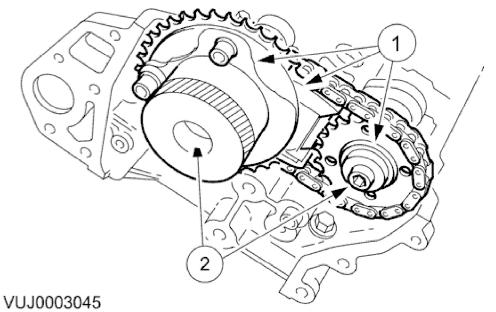

### 1. Install the secondary chain assembly.

- Assemble the VVT unit, the exhaust camshaft sprocket and the secondary chain.
- 1. Install the secondary chain assembly to the camshafts with the chain correctly positioned over the tensioner; VVT unit to the intake and the sprocket to the exhaust.
- 2. Install the VVT unit and sprocket bolts, do not fully tighten.