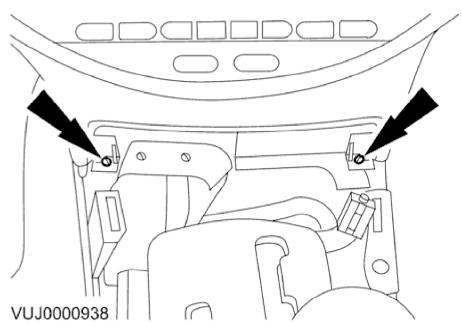

2010-09-28

9. Remove the floor console glove compartment lid.

10. Remove the floor console front retaining screws.

11. Release the floor console rear air register trim panel retaining tangs.