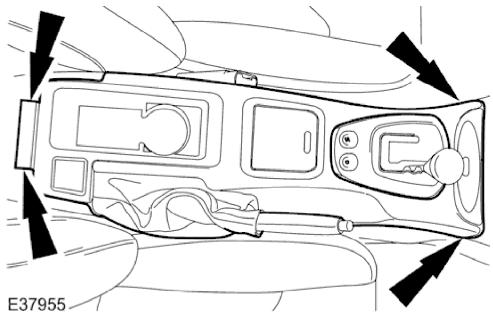

## 3. **NOTE:**

Vehicles with automatic transmission shown, vehicles with manual transmission similar.

Detach the floor console upper section.

• Open the floor console glove compartment.

4. Disconnect the cigarette lighter electrical connector.

#### 7. **NOTE**:

Vehicles with manual transmission shown, vehicles with automatic transmission similar.

Remove the floor console upper section.

- 8. Detach the floor console retaining bracket.
  - 1. Remove the lower floor console retaining bracket retaining screws.
  - 2. Detach the lower floor console retaining bracket.