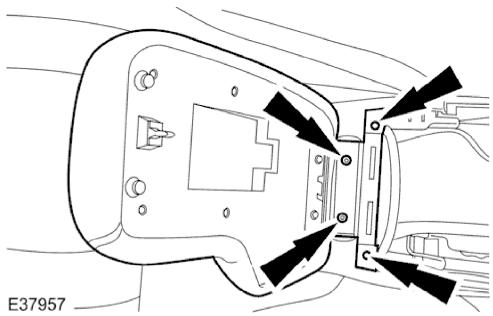

2010-09-28

9. Remove the floor console glove compartment lid.

10. Remove the floor console front retaining screws.

11. Release the floor console rear air register trim panel retaining tangs.

Remove the floor console rear air register trim panel.

1. Release the floor console rear retaining tang.

- 2. Reposition the floor console side trim panels.
- 3. Remove the floor console rear air register trim panel.