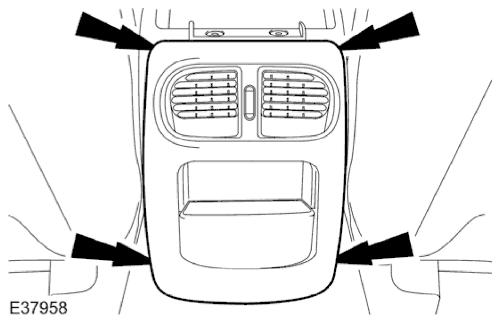

Remove the floor console rear air register trim panel.

1. Release the floor console rear retaining tang.

- 2. Reposition the floor console side trim panels.
- 3. Remove the floor console rear air register trim panel.