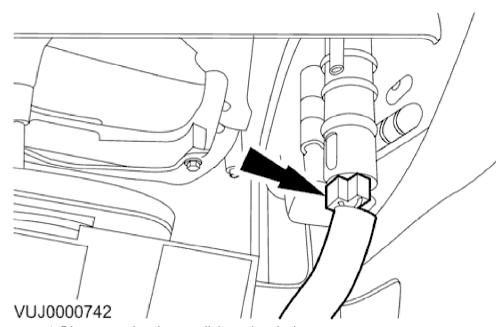

5. Disconnect the transmission mode, traction control and cellular phone electrical connectors if equipped.