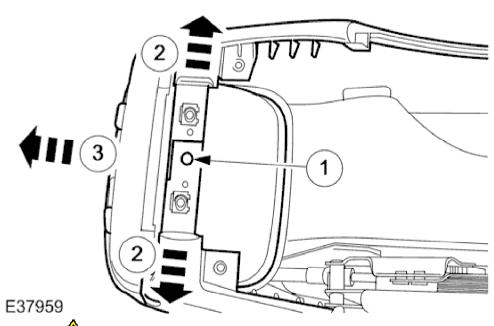

# 12. CAUTION:

Make sure the floor console rear air register distribution duct retaining tangs are not damaged when the floor console rear air register trim panel is removed. Failure to follow this instruction may result in damage to the vehicle.

Remove the floor console rear air register trim panel.

1. Release the floor console rear retaining tang.

- 2. Reposition the floor console side trim panels.
- 3. Remove the floor console rear air register trim panel.