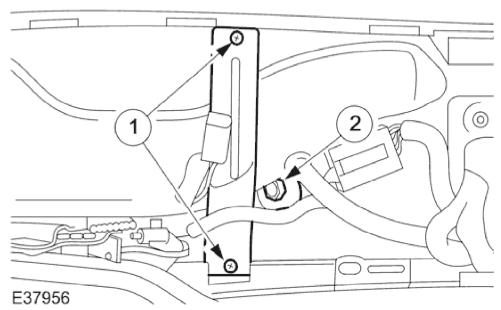

#### 7. **NOTE**:

Vehicles with manual transmission shown, vehicles with automatic transmission similar.

Remove the floor console upper section.

- 8. Detach the floor console retaining bracket.
  - 1. Remove the lower floor console retaining bracket retaining screws.
  - 2. Detach the lower floor console retaining bracket.