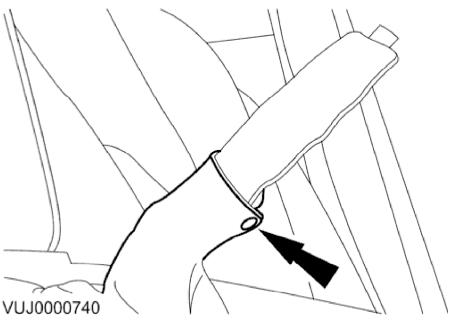

## All vehicles

1. Disconnect the battery ground cable. <<414-01>>

2. Release the parking brake boot retaining clip.

2010-09-28