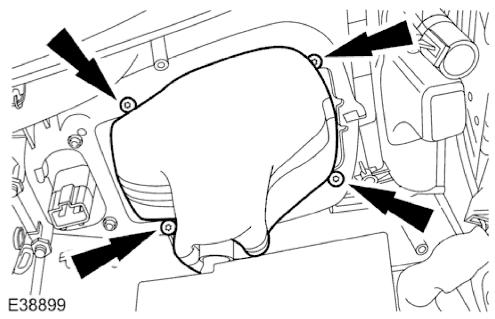

#### 7. **NOTE**:

Vehicles with manual transmission shown, vehicles with automatic transmission similar.

Remove the floor console upper section.

- 8. Detach the floor console retaining bracket.
  - 1. Remove the lower floor console retaining bracket retaining screws.
  - 2. Detach the lower floor console retaining bracket.

2010-09-28

9. Remove the floor console glove compartment lid.

10. Remove the floor console front retaining screws.

11. Release the floor console rear air register trim panel retaining tangs.