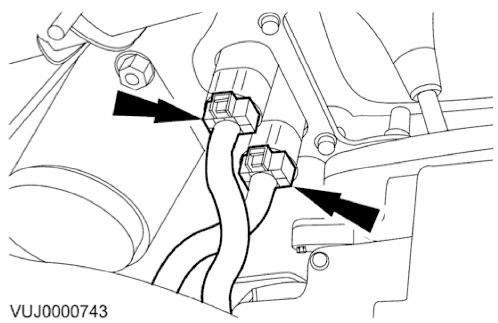

5. Disconnect the transmission mode, traction control and cellular phone electrical connectors if equipped.