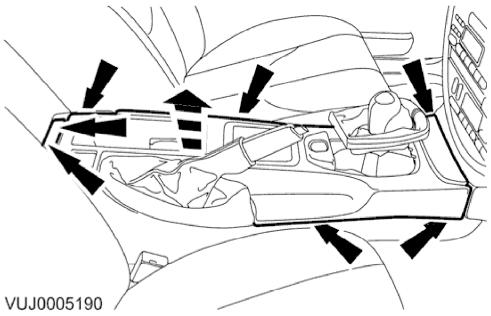

## 3. **NOTE:**

Vehicles with automatic transmission shown, vehicles with manual transmission similar.

Detach the floor console upper section.

• Open the floor console glove compartment.

4. Disconnect the cigarette lighter electrical connector.

#### 7. **NOTE**:

Vehicles with manual transmission shown, vehicles with automatic transmission similar.

Remove the floor console upper section.

- 8. Detach the floor console retaining bracket.
  - 1. Remove the lower floor console retaining bracket retaining screws.
  - 2. Detach the lower floor console retaining bracket.