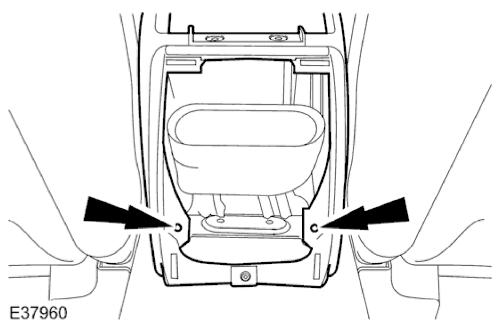

1. Remove the lower floor console retaining bracket retaining screws.
  - 2. Detach the lower floor console retaining bracket.

2010-09-28



9. Remove the floor console glove compartment lid.



10. Remove the floor console front retaining screws.



11. Release the floor console rear air register trim panel retaining tangs.



# 12. CAUTION:

Make sure the floor console rear air register distribution duct retaining tangs are not damaged when the floor console rear air register trim panel is removed. Failure to follow this instruction may result in damage to the vehicle.

Remove the floor console rear air register trim panel.

1. Release the floor console rear retaining tang.

- 2. Reposition the floor console side trim panels.
- 3. Remove the floor console rear air register trim panel.



13. Remove the floor console.

#### Installation

#### 1. **NOTE:**

Make sure the floor console rear air register trim panel retaining clips are installed into the floor console.

To install, reverse the removal procedure.