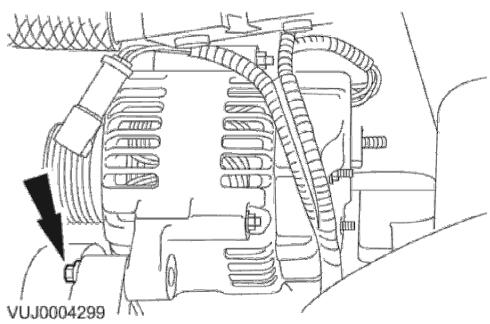

# 2004 X-TYPE - Generator and Regulator - 414-02

5. Disconnect the generator electrical connector.

6. Remove the generator lower retaining bolt.

2 2011-07-13

# 2004 X-TYPE - Generator and Regulator - 414-02

- 7. Remove the generator.
  - Remove the generator upper retaining bolts.