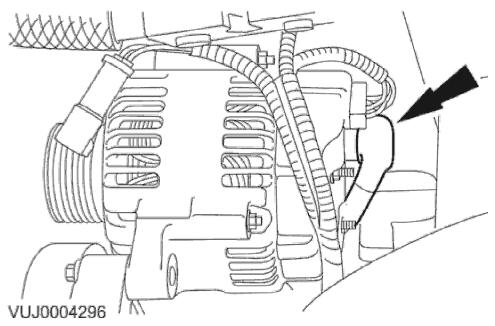

#### Removal

- 1. Disconnect the battery ground cable. For additional information, refer to <<414-01>>.
- 2. Remove air conditioning compressor. For additional information, refer to <<412-03>>.

3. Detach the generator battery positive cable protective cover.

4. Disconnect the generator battery positive cable electrical connector.

1

2011-07-13