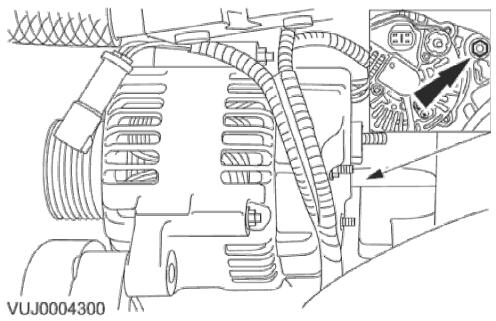

4. Disconnect the generator battery positive cable electrical connector.

1

2011-07-13

# 2004 X-TYPE - Generator and Regulator - 414-02

5. Disconnect the generator electrical connector.

6. Remove the generator lower retaining bolt.

2 2011-07-13

# 2004 X-TYPE - Generator and Regulator - 414-02

- 7. Remove the generator.
  - Remove the generator upper retaining bolts.