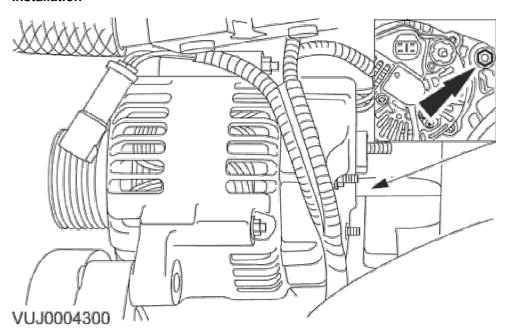

#### Installation

3

- 1. To install, reverse the removal procedure.
  - Tighten to 47 Nm.

2011-07-13

# 2004 X-TYPE - Generator and Regulator - 414-02

2. Tighten to 25 Nm.

3. Tighten to 12 Nm.

2011-07-13