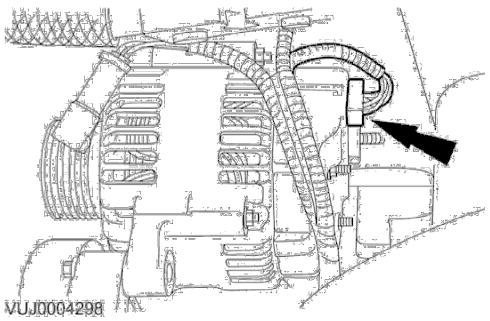

# 2004 X-TYPE - Generator and Regulator - 414-02

5. Disconnect the generator electrical connector.

6. Remove the generator lower retaining bolt.

2 2011-07-13