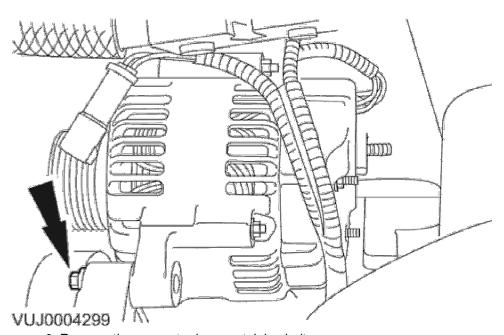

# 2004 X-TYPE - Generator and Regulator - 414-02

5. Disconnect the generator electrical connector.

6. Remove the generator lower retaining bolt.

2 2011-07-13

# 2004 X-TYPE - Generator and Regulator - 414-02

- 7. Remove the generator.
  - Remove the generator upper retaining bolts.