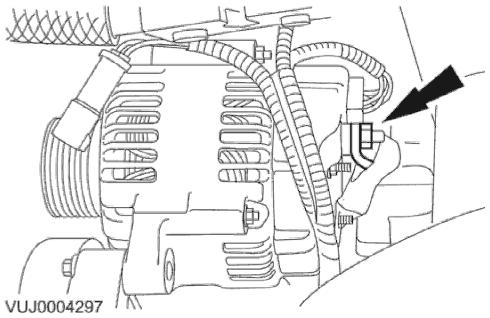

4. Disconnect the generator battery positive cable electrical connector.

1

2011-07-13

# 2004 X-TYPE - Generator and Regulator - 414-02

5. Disconnect the generator electrical connector.

6. Remove the generator lower retaining bolt.

2 2011-07-13