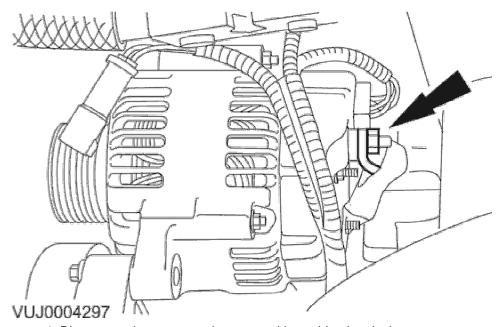

4. Disconnect the generator battery positive cable electrical connector.

1

2011-07-13

# 2004 X-TYPE - Generator and Regulator - 414-02

5. Disconnect the generator electrical connector.

6. Remove the generator lower retaining bolt.

2 2011-07-13