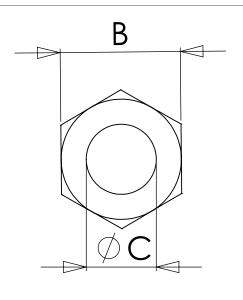

# NOTE:

- 1. Customer must specify internal or external pressure.
- 2. For safe and reliable performance do not exceed recommended NPT/BSPT torque standards when tightening sight windows.

| NPT/<br>BSPT | В     | С         | D     | Е     |
|--------------|-------|-----------|-------|-------|
| 2"           | 3.000 | 1.875     | 0.760 | 0.290 |
| 1-1/2"       | 2.250 | 1.510     | 0.715 | 0.260 |
| 1-1/4"       | 2.000 | 1.300     | 0.670 | 0.250 |
| 1"           | 1.562 | 0.980 0.6 | 0.670 | 0.250 |
| 3/4"         | 1.325 | 0.760     | 0.549 | 0.200 |
| 1/2"         | 1.000 | 0.610     | 0.525 | 0.200 |
| 3/8"         | 0.812 | 0.460     | 0.396 | 0.175 |
| 1/4"         | 0.687 | 0.350     | 0.396 | 0.175 |

### NOMINAL DIAMETER NPT/BSPT

1/4" - 0.540" 3/8" - 0.675" 1/2" - 0.840" 3/4" - 1.050" 1" - 1.315" 1-1/4" - 1.660" 1-1/2" - 1.900" 2" - 2.375