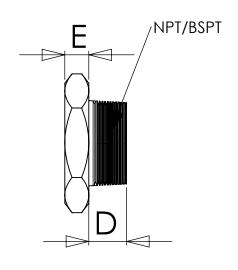

# NOTE:

- 1. Customer must specify internal or external pressure.
- 2. For safe and reliable performance do not exceed recommended NPT/BSPT torque standards when tightening sight windows.

| NPT/<br>BSPT | В     | С         | D     | Е     |
|--------------|-------|-----------|-------|-------|
| 2"           | 3.000 | 1.875     | 0.760 | 0.290 |
| 1-1/2"       | 2.250 | 1.510     | 0.715 | 0.260 |
| 1-1/4"       | 2.000 | 1.300     | 0.670 | 0.250 |
| 1"           | 1.562 | 0.980 0.6 | 0.670 | 0.250 |
| 3/4"         | 1.325 | 0.760     | 0.549 | 0.200 |
| 1/2"         | 1.000 | 0.610     | 0.525 | 0.200 |
| 3/8"         | 0.812 | 0.460     | 0.396 | 0.175 |
| 1/4"         | 0.687 | 0.350     | 0.396 | 0.175 |

### NOMINAL DIAMETER NPT/BSPT

1/4" - 0.540" 3/8" - 0.675" 1/2" - 0.840" 3/4" - 1.050" 1" - 1.315" 1-1/4" - 1.660" 1-1/2" - 1.900" 2" - 2.375