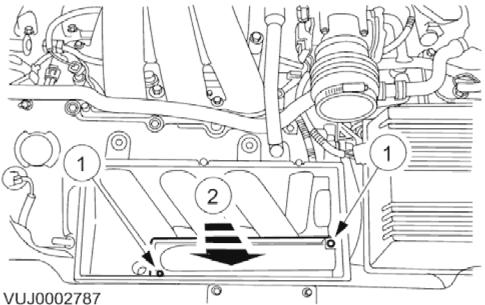

### Removal

1. Remove the air cleaner element. For additional information, refer to the procedure in this section: <<Air **Cleaner Element>>** 

2. Detach the air cleaner intake pipe.

1. Remove the air cleaner intake pipe retaining screws.

2. Detach the air cleaner intake pipe.

2012-01-07