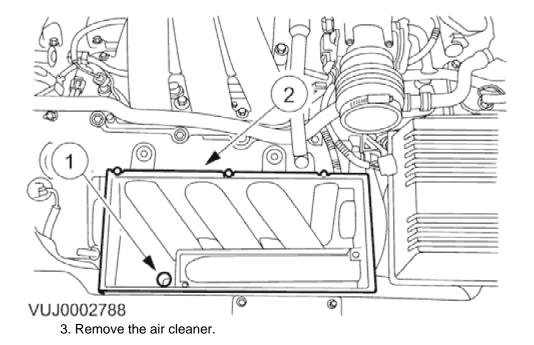

# 2004 X-TYPE - Intake Air Distribution and Filtering - 303-12

- Detach the air cleaner from the retaining grommet.
  Remove the air cleaner.