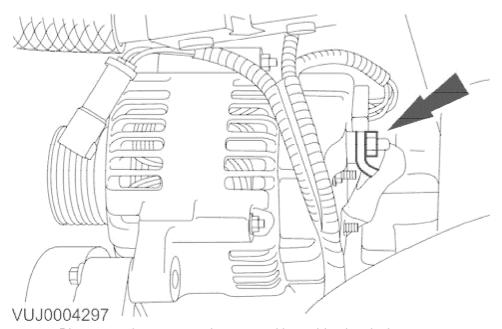

# 2004.25 X-TYPE - Generator and Regulator - 414-02

5. Disconnect the generator electrical connector.

6. Remove the generator lower retaining bolt.

2 2012-08-03