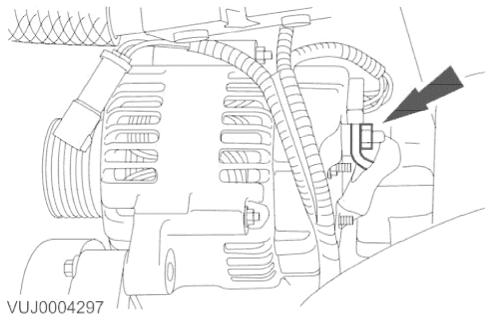

### Removal

- 1. Disconnect the battery ground cable. For additional information, refer to <<414-01>>.
- 2. Remove air conditioning compressor. For additional information, refer to <<412-03>>.

3. Detach the generator battery positive cable protective cover.