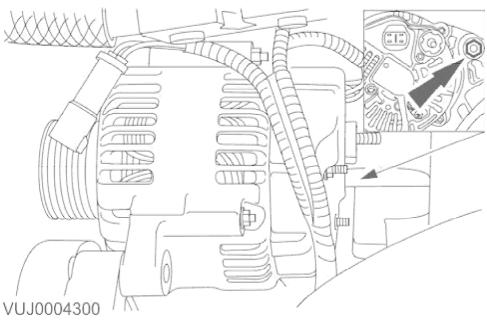

4. Disconnect the generator battery positive cable electrical connector.

1

2012-08-03

# 2004.25 X-TYPE - Generator and Regulator - 414-02

5. Disconnect the generator electrical connector.

6. Remove the generator lower retaining bolt.

2 2012-08-03