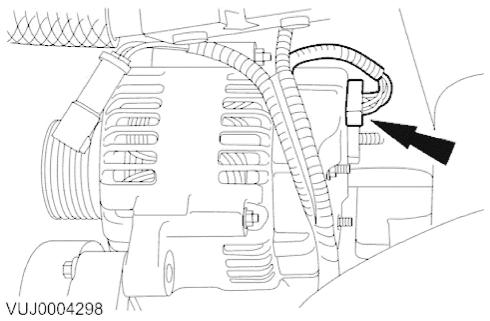

# 2004.25 X-TYPE - Generator and Regulator - 414-02

5. Disconnect the generator electrical connector.

6. Remove the generator lower retaining bolt.

2 2012-08-03