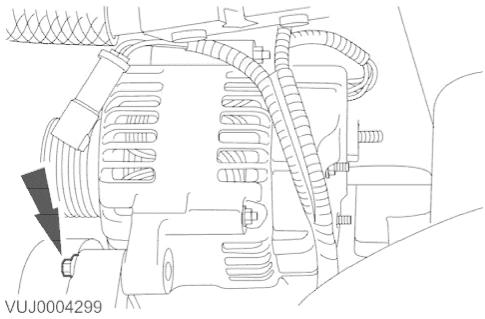

# 2004.25 X-TYPE - Generator and Regulator - 414-02

5. Disconnect the generator electrical connector.

6. Remove the generator lower retaining bolt.

2 2012-08-03