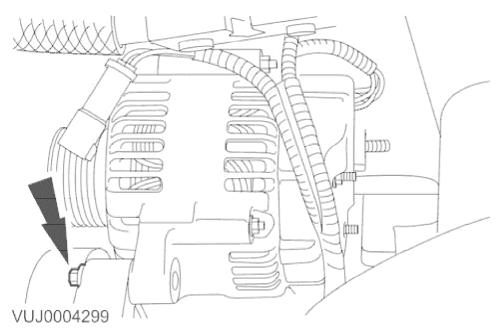

# 2004.25 X-TYPE - Generator and Regulator - 414-02

5. Disconnect the generator electrical connector.

6. Remove the generator lower retaining bolt.

2 2012-08-03