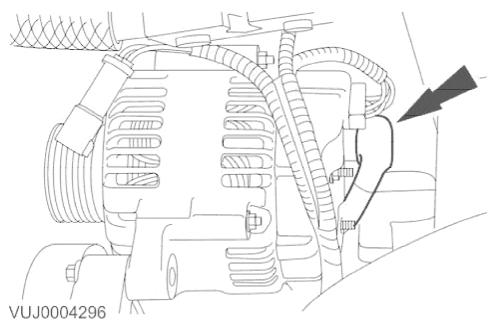

4. Disconnect the generator battery positive cable electrical connector.

1

2012-08-03

# 2004.25 X-TYPE - Generator and Regulator - 414-02

5. Disconnect the generator electrical connector.

6. Remove the generator lower retaining bolt.

2 2012-08-03