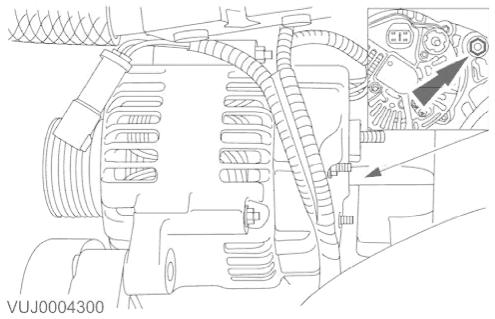

4. Disconnect the generator battery positive cable electrical connector.

1

2012-08-03

# 2004.25 X-TYPE - Generator and Regulator - 414-02

5. Disconnect the generator electrical connector.

6. Remove the generator lower retaining bolt.

2 2012-08-03