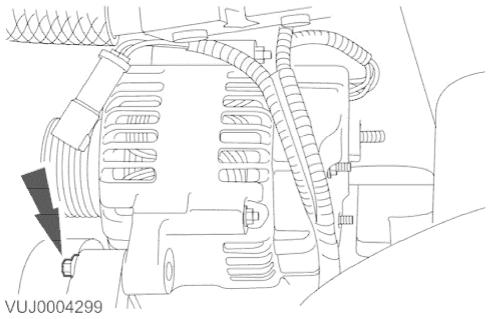

# 2003 X-TYPE - Generator and Regulator - 414-02

5. Disconnect the generator electrical connector.

6. Remove the generator lower retaining bolt.

2 2013-09-06