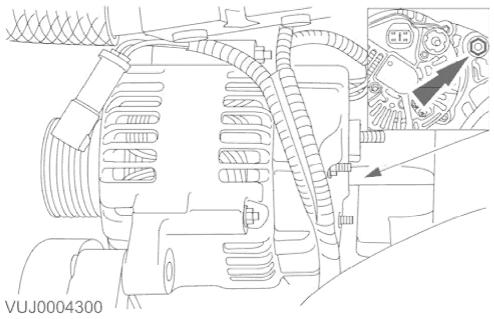

4. Disconnect the generator battery positive cable electrical connector.

1

2013-09-06

# 2003 X-TYPE - Generator and Regulator - 414-02

5. Disconnect the generator electrical connector.

6. Remove the generator lower retaining bolt.

2 2013-09-06