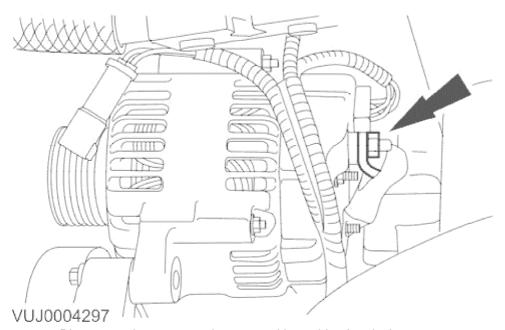

4. Disconnect the generator battery positive cable electrical connector.

1

2013-09-06

# 2003 X-TYPE - Generator and Regulator - 414-02

5. Disconnect the generator electrical connector.

6. Remove the generator lower retaining bolt.

2 2013-09-06