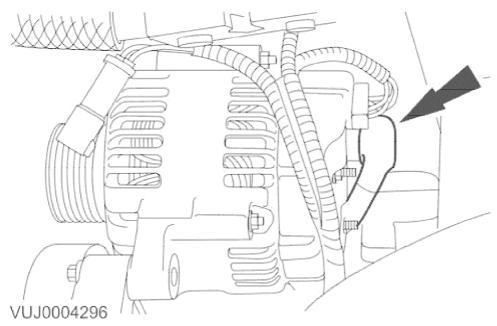

### Removal

- 1. Disconnect the battery ground cable. For additional information, refer to <<414-01>>.
- 2. Remove air conditioning compressor. For additional information, refer to <<412-03>>.

3. Detach the generator battery positive cable protective cover.

4. Disconnect the generator battery positive cable electrical connector.

1

2013-09-06