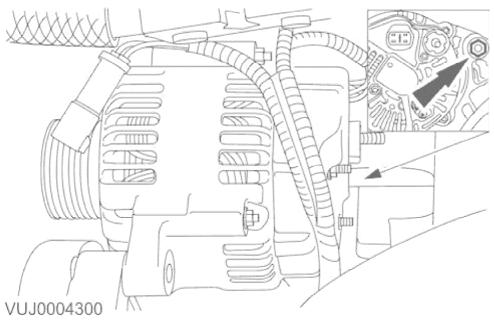

4. Disconnect the generator battery positive cable electrical connector.

1

2013-09-06

# 2003 X-TYPE - Generator and Regulator - 414-02

5. Disconnect the generator electrical connector.

6. Remove the generator lower retaining bolt.

2 2013-09-06