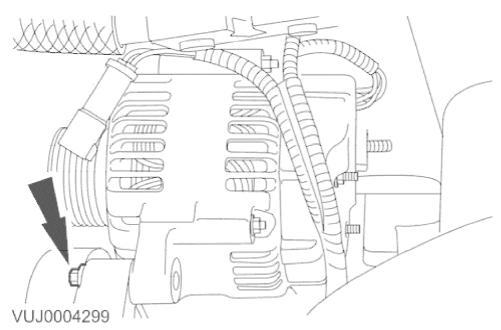

# 2003 X-TYPE - Generator and Regulator - 414-02

5. Disconnect the generator electrical connector.

6. Remove the generator lower retaining bolt.

2 2013-09-06

# 2003 X-TYPE - Generator and Regulator - 414-02

- 7. Remove the generator.
  - Remove the generator upper retaining bolts.