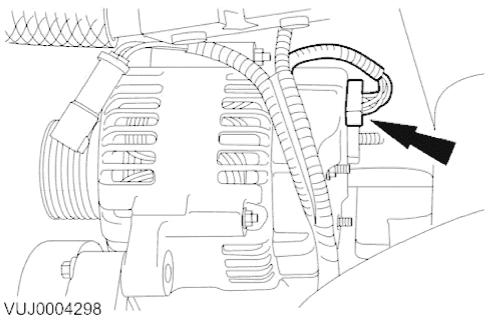

# 2003 X-TYPE - Generator and Regulator - 414-02

5. Disconnect the generator electrical connector.

6. Remove the generator lower retaining bolt.

2 2013-09-06