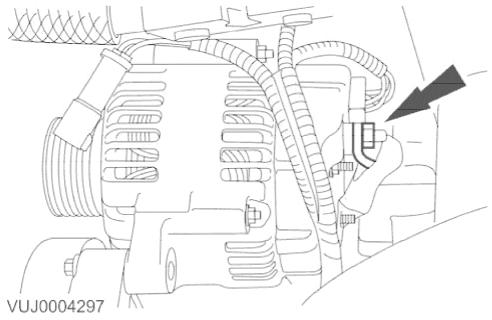

# 2003 X-TYPE - Generator and Regulator - 414-02

- 7. Remove the generator.
  - Remove the generator upper retaining bolts.