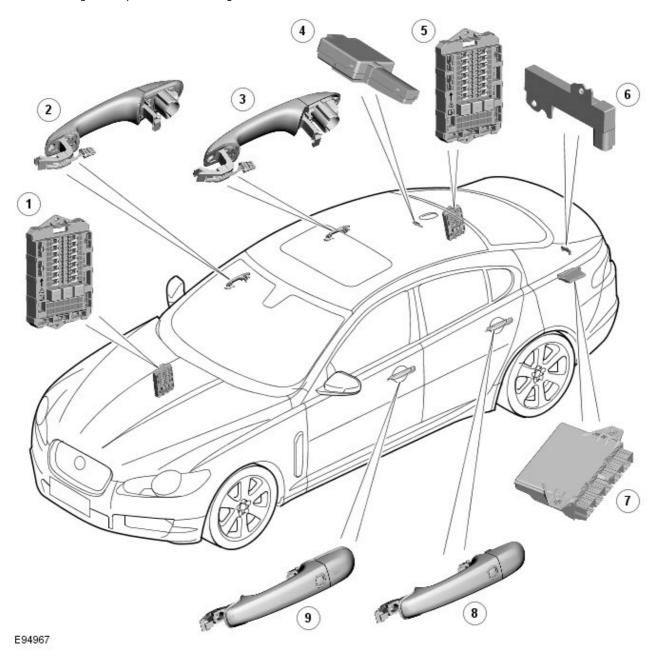

Central Locking and Keyless Vehicle Locking

| Item | Description                                                                                                    |
|------|----------------------------------------------------------------------------------------------------------------|
| 1    | CJB (central junction box)                                                                                     |
| 2    | Keyless vehicle, RH front door antenna * – integral to the handle                                              |
| 3    | Keyless vehicle, RH rear door antenna * – integral to the handle                                               |
| 4    | Central locking radio frequency receiver                                                                       |
| 5    | RJB (rear junction box)                                                                                        |
| 6    | Keyless vehicle, luggage compartment antenna *                                                                 |
| 7    | Keyless vehicle module                                                                                         |
| 8    | Keyless vehicle, LH rear door antenna $st$ – integral to the handle                                            |
|      | Keyless vehicle, LH front door antenna * – integral to the handle  Comments: with passive entry option fitted) |