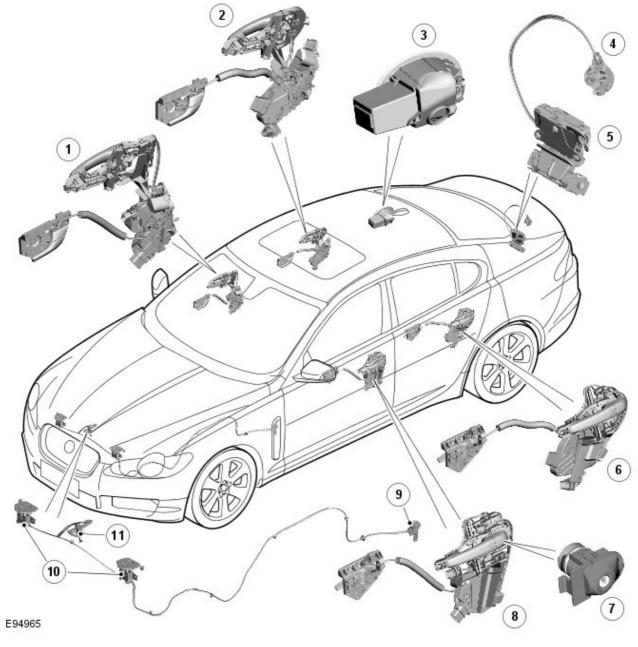

## Handles, Locks, Latches and Entry Systems - Handles, Locks, Latches and Entry Systems - Component Location Description and Operation

Locks and Latches

| Item | Description                                         |
|------|-----------------------------------------------------|
| 1    | RH (right-hand) front door handles, latch and motor |
| 2    | RH rear door handles, latch and motor               |
| 3    | Fuel filler door and motor                          |
| 4    | Luggage compartment emergency key barrel            |
| 5    | Luggage compartment latch and motor                 |
| 6    | LH (left-hand) rear door handles, latch and motor   |
| 7    | Door emergency key barrel - LH front door only      |
| 8    | LH front door handles, latch and motor              |
| 9    | Engine-compartment-lid release-lever and cable      |
| 10   | Engine-compartment-lid striker                      |
| 11   | Engine-compartment-lid safety hook and guide        |