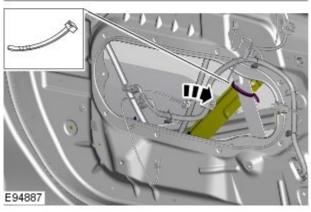

6. NOTE: Left-hand shown, right-hand similar.

7. NOTE: Right-hand shown, left-hand

Torque: 3 Nm

NOTE: Right-hand shown, left-hand

Torque: 7 Nm

9. NOTE: Left-hand shown, right-hand similar.

NOTE: Note the position of the wiring harness.