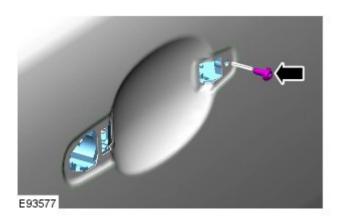

## Removal

1. Refer to: Front Door Window Glass (501-11 Glass, Frames and Mechanisms, Removal and Installation).

Refer to: Exterior Front Door Handle (501-14 Handles, Locks, Latches and Entry Systems, Removal and Installation).

3. Refer to: Front Door Trim Panel (501-05 Interior Trim and Ornamentation, Removal and Installation).

4. NOTE: Right-hand shown, left-hand similar.

5. NOTE: Left-hand shown, right-hand similar.

Torque: 7 Nm