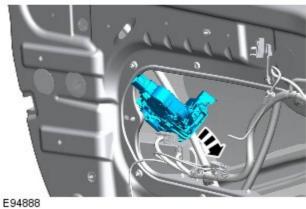

6. NOTE: Left-hand shown, right-hand similar.

7. NOTE: Right-hand shown, left-hand

Torque: 3 Nm

NOTE: Right-hand shown, left-hand

Torque: 7 Nm

9. NOTE: Left-hand shown, right-hand similar.

NOTE: Note the position of the wiring harness.

12. NOTE: Some variation in the illustrations may occur, but the essential information is always correct.

13.

14.