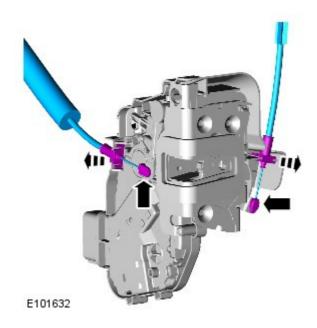

6. NOTE: Left-hand shown, right-hand similar.

7. NOTE: Right-hand shown, left-hand

Torque: 3 Nm

NOTE: Right-hand shown, left-hand

Torque: 7 Nm

9. NOTE: Left-hand shown, right-hand similar.

NOTE: Note the position of the wiring harness.