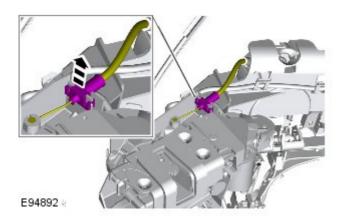

6. NOTE: Left-hand shown, right-hand similar.

7. NOTE: Right-hand shown, left-hand

Torque: 3 Nm

NOTE: Right-hand shown, left-hand

Torque: 7 Nm

9. NOTE: Left-hand shown, right-hand similar.

NOTE: Note the position of the wiring harness.