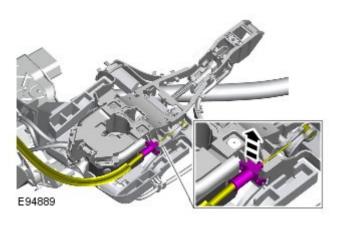

6. NOTE: Left-hand shown, right-hand similar.

7. NOTE: Right-hand shown, left-hand

Torque: 3 Nm

NOTE: Right-hand shown, left-hand

Torque: 7 Nm

9. NOTE: Left-hand shown, right-hand similar.

NOTE: Note the position of the wiring harness.