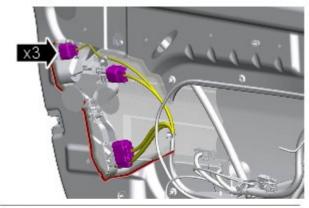

6. NOTE: Left-hand shown, right-hand similar.

7. NOTE: Right-hand shown, left-hand

Torque: 3 Nm

NOTE: Right-hand shown, left-hand

Torque: 7 Nm

9. NOTE: Left-hand shown, right-hand similar.

NOTE: Note the position of the wiring harness.