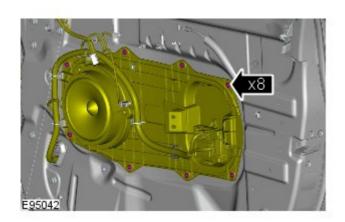

6. NOTE: Left-hand shown, right-hand similar.

7. NOTE: Right-hand shown, left-hand

Torque: 3 Nm

NOTE: Right-hand shown, left-hand

Torque: 7 Nm

9. NOTE: Left-hand shown, right-hand similar.

NOTE: Note the position of the wiring harness.