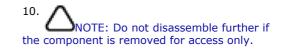

6. NOTE: Left-hand shown, right-hand similar.

7. NOTE: Right-hand shown, left-hand

Torque: 3 Nm

NOTE: Right-hand shown, left-hand

Torque: 7 Nm

9. NOTE: Left-hand shown, right-hand similar.

NOTE: Note the position of the wiring harness.