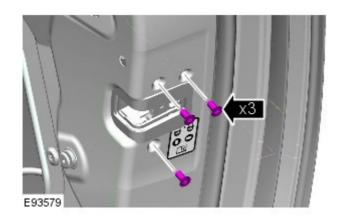

3. Refer to: Front Door Trim Panel (501-05 Interior Trim and Ornamentation, Removal and Installation).

4. NOTE: Right-hand shown, left-hand similar.

5. NOTE: Left-hand shown, right-hand similar.

Torque: 7 Nm

6. NOTE: Left-hand shown, right-hand similar.

7. NOTE: Right-hand shown, left-hand

Torque: 3 Nm

NOTE: Right-hand shown, left-hand

Torque: 7 Nm

9. NOTE: Left-hand shown, right-hand similar.

NOTE: Note the position of the wiring harness.