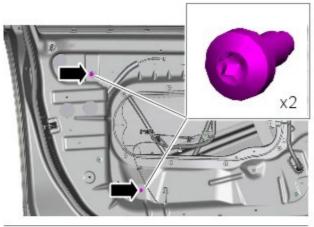

3. Refer to: Front Door Trim Panel (501-05 Interior Trim and Ornamentation, Removal and Installation).

4. NOTE: Right-hand shown, left-hand similar.

5. NOTE: Left-hand shown, right-hand similar.

Torque: 7 Nm