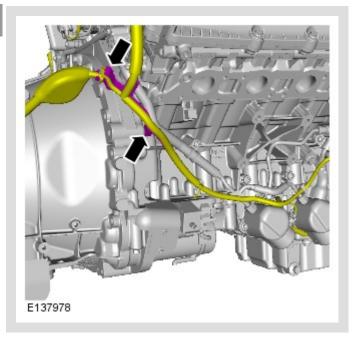

|
| Some variation in the illustrations may occur, but the essential information is always correct.                             |
| <ol> <li>Refer to: Battery Disconnect and Connect (414-01 Battery,<br/>Mounting and Cables, General Procedures).</li> </ol> |
| 2. WARNING:                                                                                                                 |
| Make sure to support the vehicle with axle stands.                                                                          |
| Raise and support the vehicle.                                                                                              |
| <sup>3.</sup> Refer to: Exhaust Manifold RH (303-01C Engine - V8 5.0L Petrol, Removal and Installation).                    |

4.



5.





## **()** CAUTION:

7.

Make sure that the mating faces are clean and free of corrosion and foreign material.



Torque:

Stage 1: **40 Nm** Stage 2: **180°** 

## INSTALLATION

To install, reverse the removal procedure.