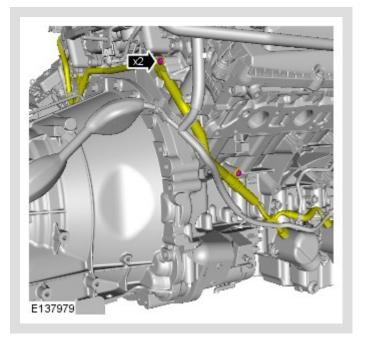

|
| Some variation in the illustrations may occur, but the essential information is always correct.                             |
| <ol> <li>Refer to: Battery Disconnect and Connect (414-01 Battery,<br/>Mounting and Cables, General Procedures).</li> </ol> |
| 2. WARNING:                                                                                                                 |
| Make sure to support the vehicle with axle stands.                                                                          |
| Raise and support the vehicle.                                                                                              |
| <sup>3.</sup> Refer to: Exhaust Manifold RH (303-01C Engine - V8 5.0L Petrol, Removal and Installation).                    |

4.



5.





## **()** CAUTION:

7.

Make sure that the mating faces are clean and free of corrosion and foreign material.



Torque:

Stage 1: **40 Nm** Stage 2: **180°** 

## INSTALLATION

To install, reverse the removal procedure.