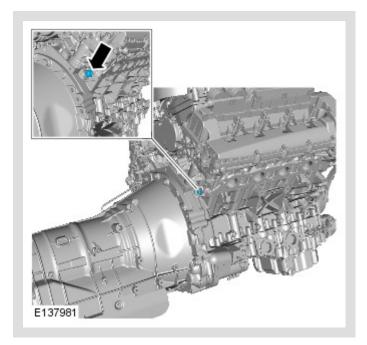

## **()** CAUTION:

7.

Make sure that the mating faces are clean and free of corrosion and foreign material.

Torque:

Stage 1: **40 Nm** Stage 2: **180°** 