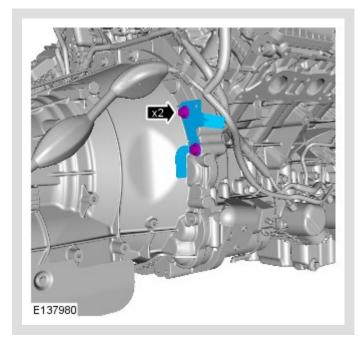

|
| Some variation in the illustrations may occur, but the essential information is always correct.                             |
| <ol> <li>Refer to: Battery Disconnect and Connect (414-01 Battery,<br/>Mounting and Cables, General Procedures).</li> </ol> |
| 2. WARNING:                                                                                                                 |
| Make sure to support the vehicle with axle stands.                                                                          |
| Raise and support the vehicle.                                                                                              |
| <sup>3.</sup> Refer to: Exhaust Manifold RH (303-01C Engine - V8 5.0L Petrol, Removal and Installation).                    |

4.



5.





## **()** CAUTION:

7.

Make sure that the mating faces are clean and free of corrosion and foreign material.



Torque:

Stage 1: **40 Nm** Stage 2: **180°** 

## INSTALLATION

To install, reverse the removal procedure.