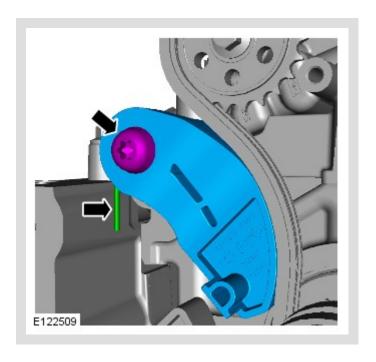

# ① CAUTION:

Take extra care when removing the component, prevent damage to the mating faces.

# ① CAUTION:

Make sure that the mating faces are clean and free of foreign material.