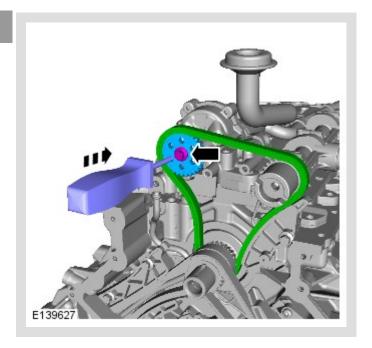

## ① CAUTION:

Take extra care not to damage the mating faces.

3.

Torque: 21 Nm

4.

Torque: 12 Nm

Install the lower timing chain making sure the coloured chain links align correctly with the fuel rail high-pressure fuel pumps camshaft and crankshaft sprocket markings.