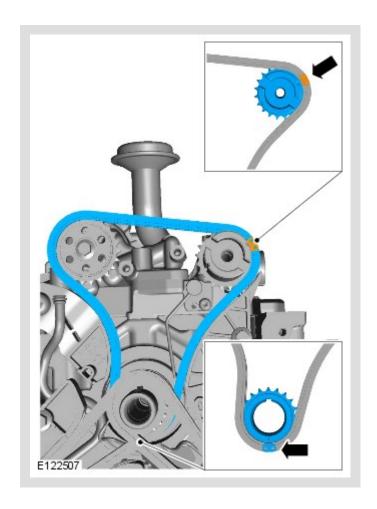

## ① CAUTION:

Take extra care not to damage the mating faces.

3.

Torque: 21 Nm

4.

Torque: 12 Nm

Install the lower timing chain making sure the coloured chain links align correctly with the fuel rail high-pressure fuel pumps camshaft and crankshaft sprocket markings.