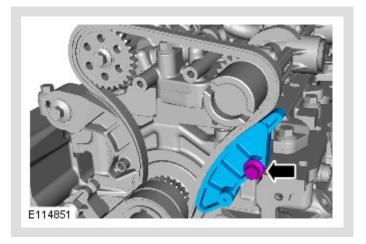

#### ① CAUTION:

Make sure that the tensioner spring is correctly located.

Torque: 21 Nm

- Refer to: Oil Pan Extension (303-01D Engine V8 S/C 5.0L Petrol, Removal and Installation).
- Refer to: Battery Disconnect and Connect (414-01 Battery, Mounting and Cables, General Procedures).