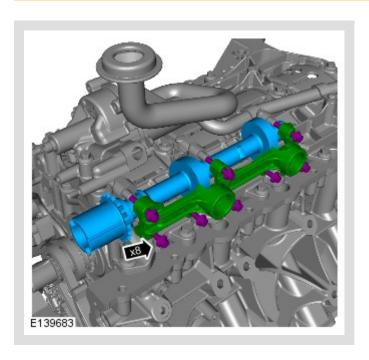

# FUEL PUMP CAMSHAFT - ASSEMBLY PART NUMBER: INA TIMING DRIVE (G1453728)

**REMOVAL AND INSTALLATION** 

REMOVAL

#### NOTE:

Some illustrations may show the engine removed for clarity.

- Refer to: Battery Disconnect and Connect (414-01 Battery, Mounting and Cables, General Procedures).
- 2.