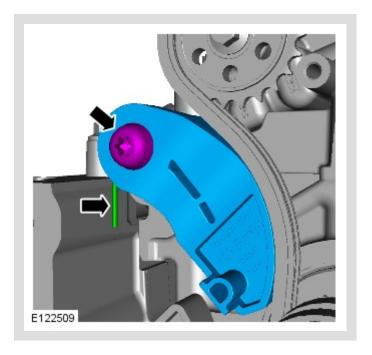

#### ① CAUTION:

Make sure that the tensioner spring is correctly located.

Torque: 21 Nm

- Refer to: Oil Pan Extension (303-01D Engine V8 S/C 5.0L Petrol, Removal and Installation).
- Refer to: Battery Disconnect and Connect (414-01 Battery, Mounting and Cables, General Procedures).