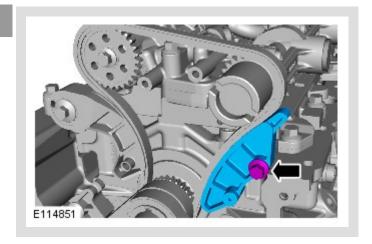

#### ① CAUTION:

Make sure that the tensioner spring is correctly located.

Torque: 21 Nm

- Refer to: Oil Pan Extension (303-01D Engine V8 S/C 5.0L Petrol, Removal and Installation).
- Refer to: Battery Disconnect and Connect (414-01 Battery, Mounting and Cables, General Procedures).