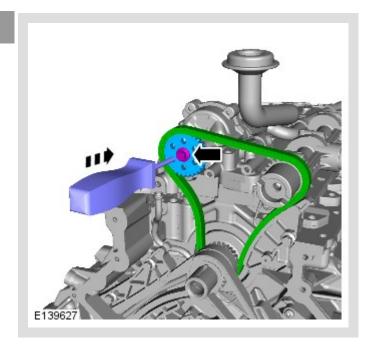

## ① CAUTION:

Take extra care not to damage the mating faces.

3.

Torque: 21 Nm

4.

Torque: 12 Nm

Install the lower timing chain making sure the coloured chain links align correctly with the fuel rail high-pressure fuel pumps camshaft and crankshaft sprocket markings.