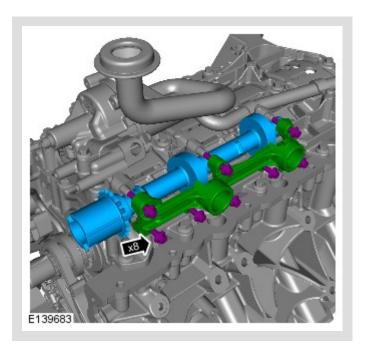

2010.0 XF (X250), 303-01

**ENGINE - V8 S/C 5.0L PETROL** 

# FUEL PUMP CAMSHAFT - ASSEMBLY PART NUMBER: INA TIMING DRIVE (G1453728)

**REMOVAL AND INSTALLATION** 

REMOVAL



#### NOTE:

Some illustrations may show the engine removed for clarity.

- Refer to: Battery Disconnect and Connect (414-01 Battery, Mounting and Cables, General Procedures).
- 2.

### A

#### **WARNING:**

Make sure to support the vehicle with axle stands.

Raise and support the vehicle.

Refer to: Oil Pan Extension (303-01D Engine - V8 S/C 5.0L Petrol, Removal and Installation).

4.



5.





# ① CAUTION:

Take extra care when removing the component, prevent damage to the mating faces.



# ① CAUTION:

Make sure that the mating faces are clean and free of foreign material.



## ① CAUTION:

Take extra care not to damage the mating faces.



3.



Torque: 21 Nm

4.



Torque: 12 Nm



Install the lower timing chain making sure the coloured chain links align correctly with the fuel rail high-pressure fuel pumps camshaft and crankshaft sprocket markings.

#### ① CAUTION:

Make sure that the tensioner spring is correctly located.



Torque: 21 Nm

- Refer to: Oil Pan Extension (303-01D Engine V8 S/C 5.0L Petrol, Removal and Installation).
- Refer to: Battery Disconnect and Connect (414-01 Battery, Mounting and Cables, General Procedures).