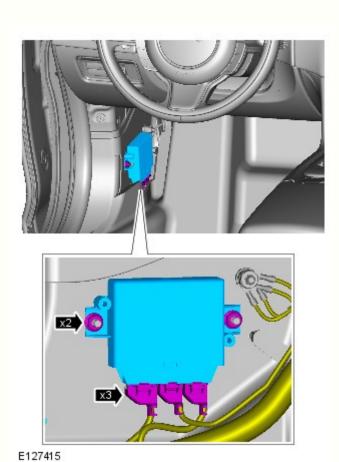

## NOTES:

Removal steps in this procedure may contain installation details.

LHD illustration shown, RHD is similar.

- 1. Refer to: <u>Battery Disconnect and Connect</u> (414-01 Battery, Mounting and Cables, General Procedures).
- 2. Refer to: <u>Cowl Side Trim Panel</u> (501-05 Interior Trim and Ornamentation, Removal and Installation).

3. Torque: 5 Nm