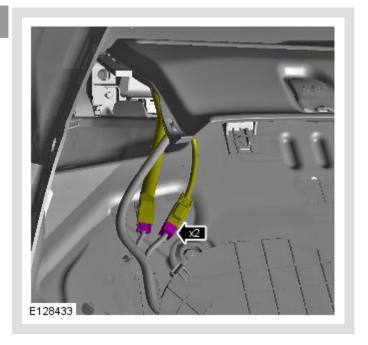

Vehicles with electric rear blind

1.

Vehicles without electric rear blind

All vehicles

1

2.