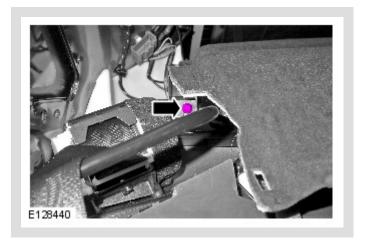

Vehicles with electric rear blind

1.

Vehicles without electric rear blind

All vehicles

1

2.