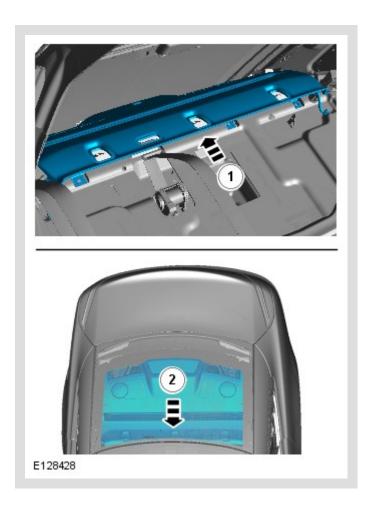

Vehicles with electric rear blind

1.

Vehicles without electric rear blind

All vehicles

1

2.