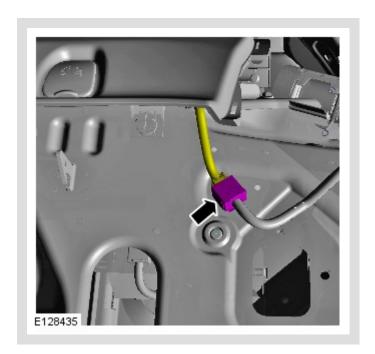

Vehicles with electric rear blind

1.

Vehicles without electric rear blind

All vehicles

1

2.