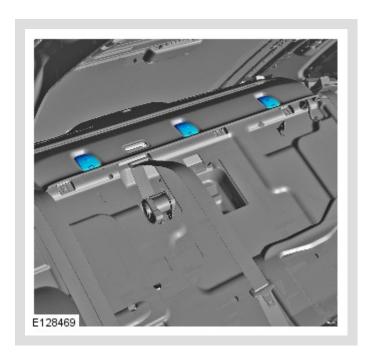

### ① CAUTION:

Make sure that the wiring harness does not catch when installing the parcel shelf.

Torque: 40 Nm

Torque: 6 Nm

Apply gentle pressure.

6.

■ Torque: 6 Nm

Apply gentle pressure.

7.

Vehicles with electric rear blind

### Vehicles without electric rear blind

1.