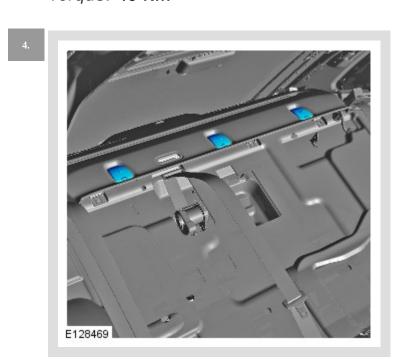

### ① CAUTION:

Make sure that the wiring harness does not catch when installing the parcel shelf.

Torque: 40 Nm

Torque: 6 Nm

Apply gentle pressure.

6.

■ Torque: 6 Nm

Apply gentle pressure.

7.

Vehicles with electric rear blind