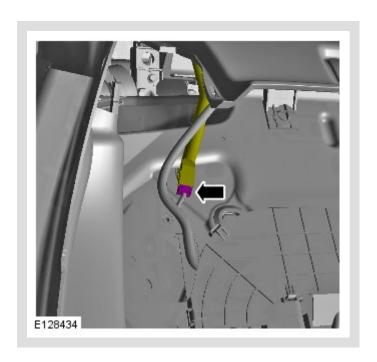

Vehicles with electric rear blind

1.

Vehicles without electric rear blind

All vehicles

1

2.