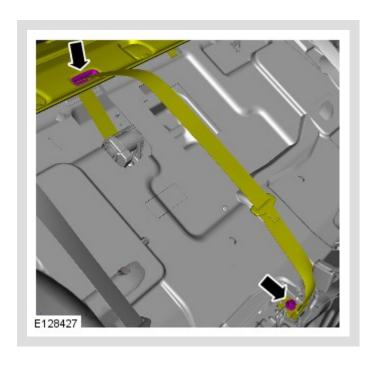

### ① CAUTION:

Make sure that the wiring harness does not catch when installing the parcel shelf.

Torque: 40 Nm

Torque: 6 Nm

Apply gentle pressure.

6.

■ Torque: 6 Nm

Apply gentle pressure.