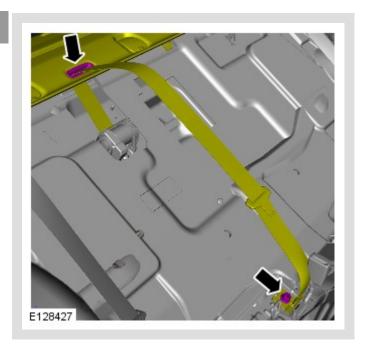

## ① CAUTION:

Make sure that the noise vibration harshness (NVH) material is correctly located.

2.

### ① CAUTION:

Make sure that the wiring harness does not catch when installing the parcel shelf.

Torque: 40 Nm

Torque: 6 Nm

Apply gentle pressure.

6.

■ Torque: 6 Nm

Apply gentle pressure.