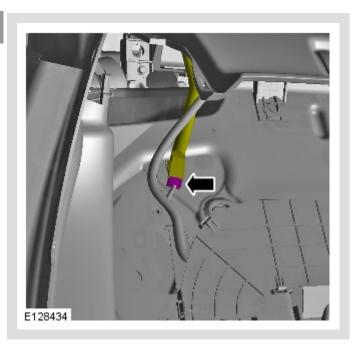

# NOTE:

Loosen the bolt, but do not fully remove.

 $\wedge$ 

# △ NOTE:

Loosen the bolt, but do not fully remove.

\_

1.