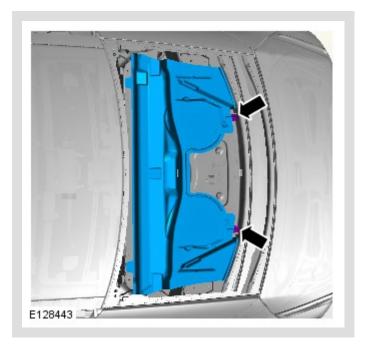

## ① CAUTION:

Make sure that the noise vibration harshness (NVH) material is correctly located.

2.