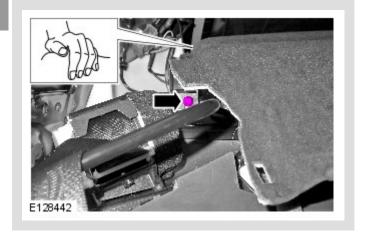

2010.0 X351, 501-05

#### INTERIOR TRIM AND ORNAMENTATION

## PARCEL SHELF (G1267482)

#### REMOVAL AND INSTALLATION

REAR
76.67.06 PARCEL ALL 0.9 USED
TRAY - DERIVATIVES WITHINS
RENEW

REMOVAL

All vehicles

Refer to: C-Pillar Lower Trim Panel (501-05 Interior Trim and Ornamentation, Removal and Installation).

Vehicles with electric rear blind

1.



Vehicles without electric rear blind



All vehicles

1



2.



# NOTE:

Loosen the bolt, but do not fully remove.



 $\wedge$ 

# △ NOTE:

Loosen the bolt, but do not fully remove.





\_







1.

## ① CAUTION:

Make sure that the noise vibration harshness (NVH) material is correctly located.



2.

### ① CAUTION:

Make sure that the wiring harness does not catch when installing the parcel shelf.





Torque: 40 Nm





Torque: 6 Nm

Apply gentle pressure.

6.



■ Torque: 6 Nm

Apply gentle pressure.

7.



Vehicles with electric rear blind



### Vehicles without electric rear blind

1.



### All vehicles



Refer to: C-Pillar Lower Trim Panel (501-05 Interior Trim and Ornamentation, Removal and Installation).