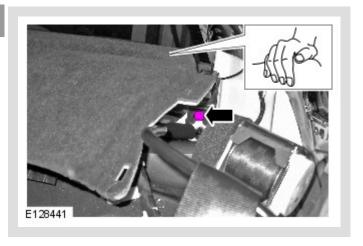

NTERIOR TRIM AND ORNAMENTATION

## PARCEL SHELF (G1267482)

#### REMOVAL AND INSTALLATION

REAR
76.67.06 PARCEL ALL 0.9 USED
TRAY - DERIVATIVES WITHINS
RENEW

REMOVAL

All vehicles

Refer to: C-Pillar Lower Trim Panel (501-05 Interior Trim and Ornamentation, Removal and Installation).

Vehicles with electric rear blind

1.



Vehicles without electric rear blind



All vehicles

1



2.



# NOTE:

Loosen the bolt, but do not fully remove.



 $\wedge$ 

# △ NOTE:

Loosen the bolt, but do not fully remove.





\_







1.

## ① CAUTION:

Make sure that the noise vibration harshness (NVH) material is correctly located.



2.

### ① CAUTION:

Make sure that the wiring harness does not catch when installing the parcel shelf.





Torque: 40 Nm





Torque: 6 Nm

Apply gentle pressure.

6.



■ Torque: 6 Nm

Apply gentle pressure.

7.



Vehicles with electric rear blind



### Vehicles without electric rear blind

1.



### All vehicles



Refer to: C-Pillar Lower Trim Panel (501-05 Interior Trim and Ornamentation, Removal and Installation).