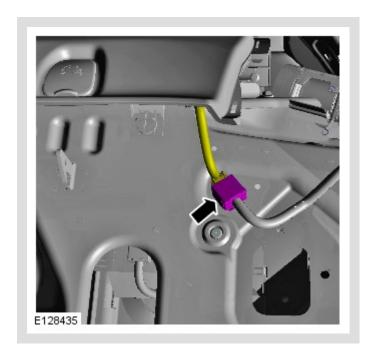

7.

Vehicles with electric rear blind

### Vehicles without electric rear blind

1.