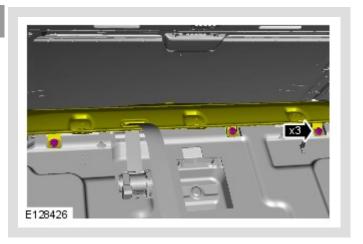

## ① CAUTION:

Make sure that the noise vibration harshness (NVH) material is correctly located.

2.