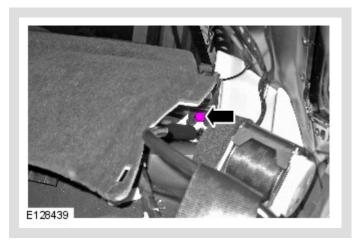

Vehicles with electric rear blind

1.

Vehicles without electric rear blind

All vehicles

1

2.

# NOTE:

Loosen the bolt, but do not fully remove.

 $\wedge$ 

# △ NOTE:

Loosen the bolt, but do not fully remove.

\_

1.