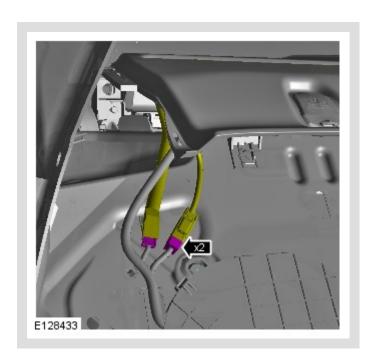

Vehicles with electric rear blind

1.

Vehicles without electric rear blind

All vehicles

1

2.