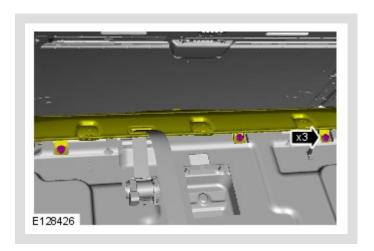

### ① CAUTION:

Make sure that the wiring harness does not catch when installing the parcel shelf.

Torque: 40 Nm

Torque: 6 Nm

Apply gentle pressure.

6.

■ Torque: 6 Nm

Apply gentle pressure.

7.

Vehicles with electric rear blind