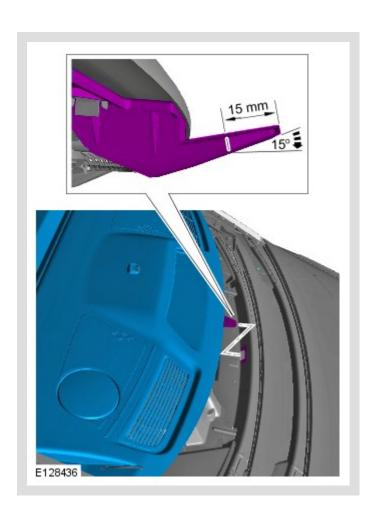

### ① CAUTION:

Make sure that the wiring harness does not catch when installing the parcel shelf.

Torque: 40 Nm

Torque: 6 Nm

Apply gentle pressure.

6.

■ Torque: 6 Nm

Apply gentle pressure.