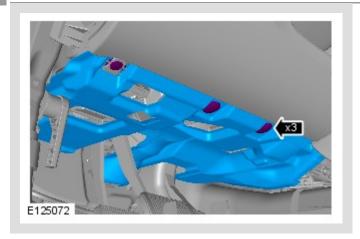

# ∧ NOTE:

The steering wheel is shown removed for clarity.

Torque: 2.5 Nm

6.

Torque: 2.5 Nm

Torque: 9 Nm