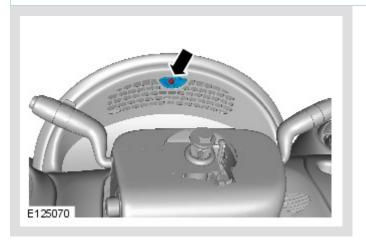

PUBLISHED: 11-MAY-2011 2010.0 X351, 501-12

#### **INSTRUMENT PANEL AND CONSOLE**

## INSTRUMENT PANEL LOWER SECTION (G1268201)

**REMOVAL AND INSTALLATION** 

REMOVAL



### △ NOTE:

Removal steps in this procedure may contain installation details.

Refer to: Floor Console Side Trim Panel (501-12, Removal and Installation).

### ∧ NOTE:

The steering wheel is shown removed for clarity.



Torque: 2 Nm

# ∧ NOTE:

The steering wheel is shown removed for clarity.





Torque: 2.5 Nm



6.



Torque: 2.5 Nm





Torque: 9 Nm

# ∧ NOTE:

Do not disassemble further if the component is removed for access only.





Torque: 2 Nm

11.



## INSTALLATION

1.

To install, reverse the removal procedure.