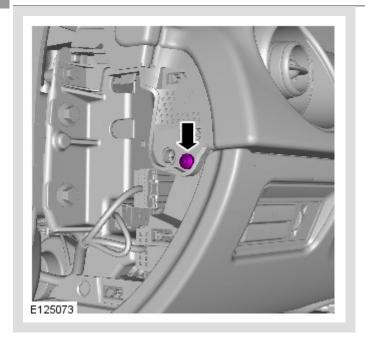

PUBLISHED: 11-MAY-2011 2010.0 X351, 501-12

#### **INSTRUMENT PANEL AND CONSOLE**

## INSTRUMENT PANEL LOWER SECTION (G1268201)

**REMOVAL AND INSTALLATION** 

REMOVAL



### △ NOTE:

Removal steps in this procedure may contain installation details.

Refer to: Floor Console Side Trim Panel (501-12, Removal and Installation).

### ∧ NOTE:

The steering wheel is shown removed for clarity.



Torque: 2 Nm

# ∧ NOTE:

The steering wheel is shown removed for clarity.





Torque: 2.5 Nm



6.



Torque: 2.5 Nm





Torque: 9 Nm

# ∧ NOTE:

Do not disassemble further if the component is removed for access only.





Torque: 2 Nm

11.



## INSTALLATION

1.

To install, reverse the removal procedure.