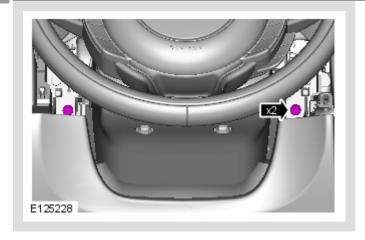

# ∧ NOTE:

The steering wheel is shown removed for clarity.

Torque: 2.5 Nm

6.

Torque: 2.5 Nm

Torque: 9 Nm