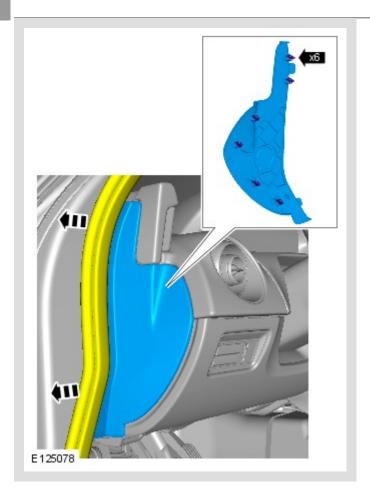

# ∧ NOTE:

Do not disassemble further if the component is removed for access only.

Torque: 2 Nm

11.