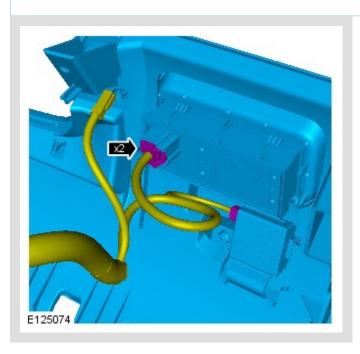

# ∧ NOTE:

Do not disassemble further if the component is removed for access only.

Torque: 2 Nm

11.