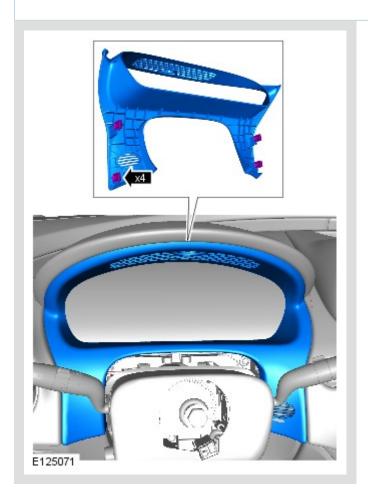

# ∧ NOTE:

The steering wheel is shown removed for clarity.

Torque: 2.5 Nm

6.

Torque: 2.5 Nm

Torque: 9 Nm