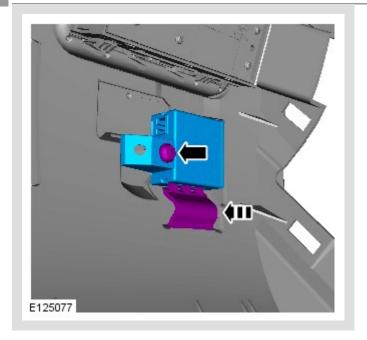

PUBLISHED: 11-MAY-2011 2010.0 X351, 501-12

#### **INSTRUMENT PANEL AND CONSOLE**

## INSTRUMENT PANEL LOWER SECTION (G1268201)

**REMOVAL AND INSTALLATION** 

REMOVAL



### △ NOTE:

Removal steps in this procedure may contain installation details.

Refer to: Floor Console Side Trim Panel (501-12, Removal and Installation).

### ∧ NOTE:

The steering wheel is shown removed for clarity.



Torque: 2 Nm

# ∧ NOTE:

The steering wheel is shown removed for clarity.





Torque: 2.5 Nm



6.



Torque: 2.5 Nm





Torque: 9 Nm

# ∧ NOTE:

Do not disassemble further if the component is removed for access only.





Torque: 2 Nm

11.



## INSTALLATION

1.

To install, reverse the removal procedure.