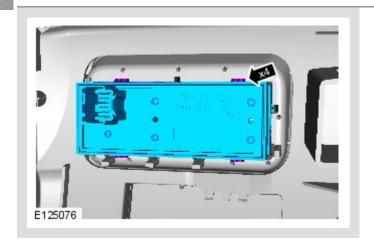

# ∧ NOTE:

Do not disassemble further if the component is removed for access only.

Torque: 2 Nm

11.