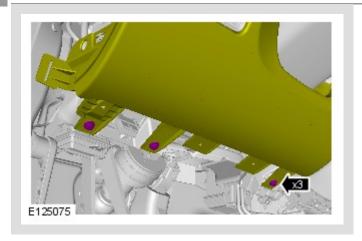

# ∧ NOTE:

The steering wheel is shown removed for clarity.

Torque: 2.5 Nm

6.

Torque: 2.5 Nm

Torque: 9 Nm