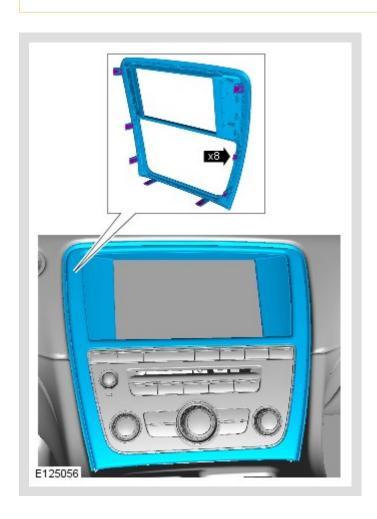

## △ NOTE:

Some variation in the illustrations may occur, but the essential information is always correct.

Torque: 2 Nm

Torque: 2 Nm