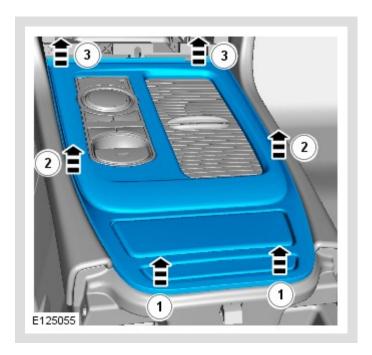

# ① CAUTION:

Take extra care not to damage the edges of the component.

Take extra care not to damage the edges of the component.

6

Torque: 2 Nm

8