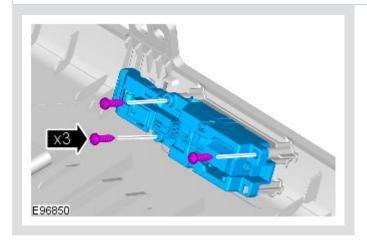

# ① CAUTION:

LH illustration shown, RH is similar.

Torque: 2.5 Nm

Torque: 9 Nm

12.

Torque: 2.5 Nm

13