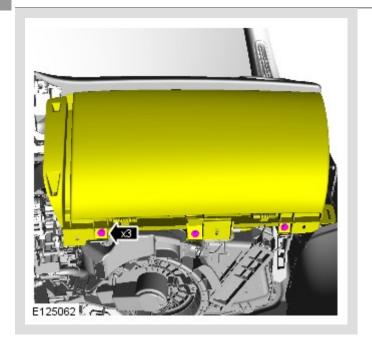

## △ NOTE:

Some variation in the illustrations may occur, but the essential information is always correct.

Torque: 2 Nm

Torque: 2 Nm