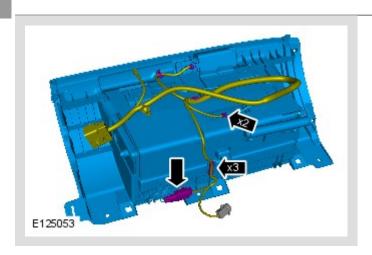

## GLOVE COMPARTMENT (G1267528)

**REMOVAL AND INSTALLATION** 

76.52.03 GLOVE BOX ALL 0.70 USED WITHINS

REMOVAL

Removal steps in this procedure may contain installation details.

1

# ① CAUTION:

Take extra care not to damage the edges of the component.

Take extra care not to damage the edges of the component.

6

Torque: 2 Nm

8