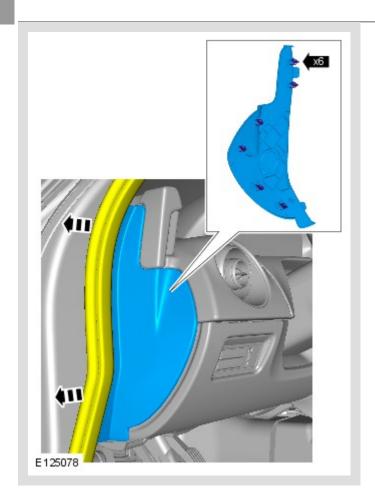

# ① CAUTION:

LH illustration shown, RH is similar.

Torque: 2.5 Nm

Torque: 9 Nm

12.

Torque: 2.5 Nm

13