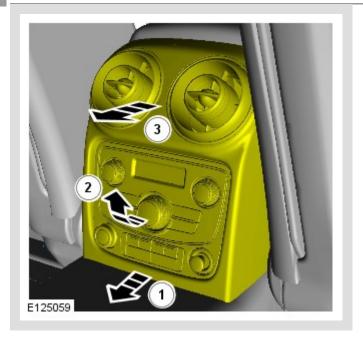

# ① CAUTION:

LH illustration shown, RH is similar.

Torque: 2.5 Nm

Torque: 9 Nm

12.

Torque: 2.5 Nm

13