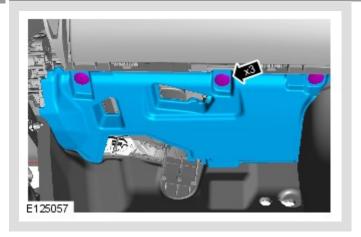

# ① CAUTION:

LH illustration shown, RH is similar.

Torque: 2.5 Nm

Torque: 9 Nm

12.

Torque: 2.5 Nm

13