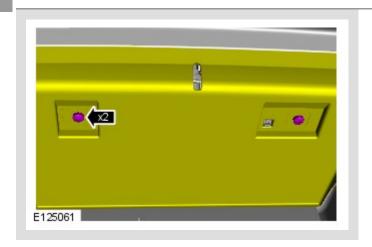

## △ NOTE:

Some variation in the illustrations may occur, but the essential information is always correct.

Torque: 2 Nm

Torque: 2 Nm