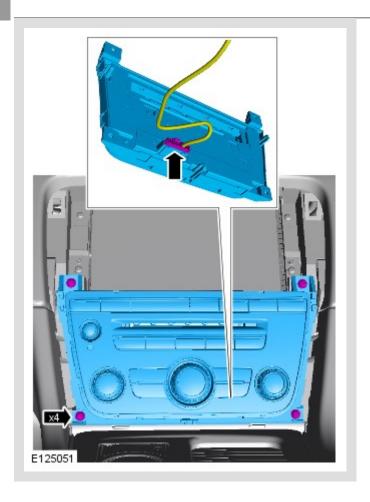

## △ NOTE:

Some variation in the illustrations may occur, but the essential information is always correct.

Torque: 2 Nm

Torque: 2 Nm