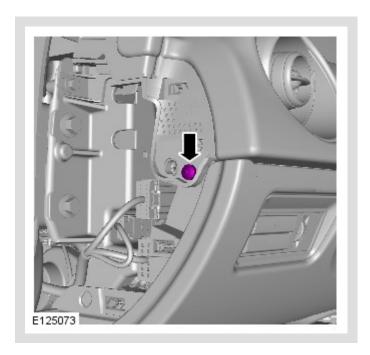

## △ NOTE:

Some variation in the illustrations may occur, but the essential information is always correct.

Torque: 2 Nm

Torque: 2 Nm