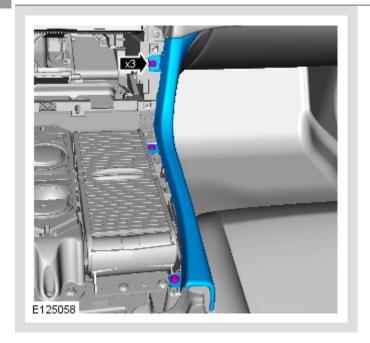

## △ NOTE:

Some variation in the illustrations may occur, but the essential information is always correct.

Torque: 2 Nm

Torque: 2 Nm