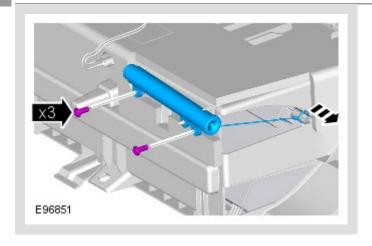

## △ NOTE:

Some variation in the illustrations may occur, but the essential information is always correct.

Torque: 2 Nm

Torque: 2 Nm