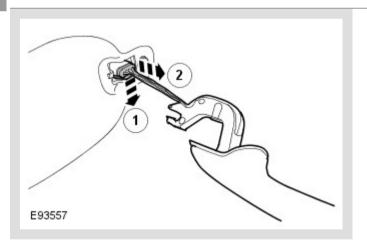

# ① CAUTION:

Make sure that the wiring harnesses are correctly located.

To install, reverse the removal procedure.