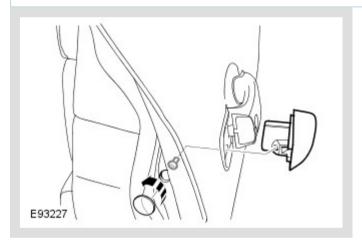

## △ NOTE:

Remove the screw sufficiently, only to release the component.

Torque: 4 Nm

2.