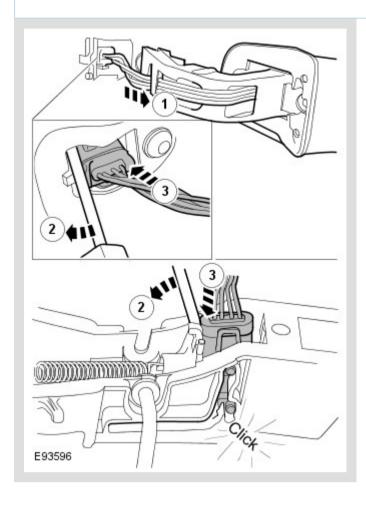

# ① CAUTION:

Take extra care not to damage the wiring harnesses.

Secure the connection in the service position.

# ① CAUTION:

Make sure that the wiring harnesses are correctly located.

To install, reverse the removal procedure.