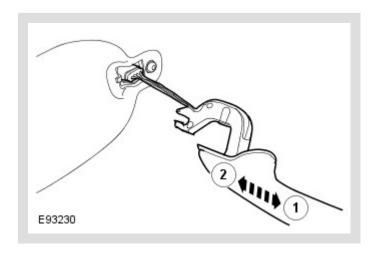

## △ NOTES:

- Removal steps in this procedure may contain installation details.
- Some variation in the illustrations may occur, but the essential information is always correct.

1.

## △ NOTE:

Remove the screw sufficiently, only to release the component.

Torque: 4 Nm

2.