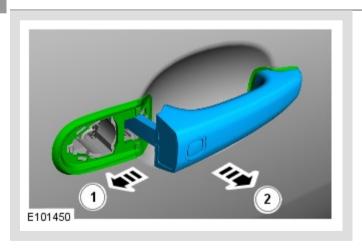

## △ NOTES:

- Removal steps in this procedure may contain installation details.
- Some variation in the illustrations may occur, but the essential information is always correct.

1.