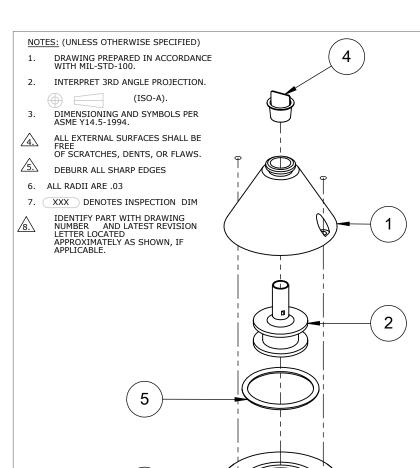

| ITEM NO. | QTY | PART# | DESCRIPTION                            |  |  |  |  |
|----------|-----|-------|----------------------------------------|--|--|--|--|
| 1        | 1   | 4594  | CAP, TOP, SENSOR COIL, JAGUAR XJ8      |  |  |  |  |
| 2        | 1   | 4574  | SENSOR, COIL, JAGUAR XJ8               |  |  |  |  |
| 3        | 1   | 4595  | CENTER CAP TOP, FOR SENSOR, JAGUAR XJ8 |  |  |  |  |
| 4        | 1   | 4969  | CAP PLUG, CPT-3                        |  |  |  |  |
| 5        | 1   | 3503  | 124 O-RING                             |  |  |  |  |