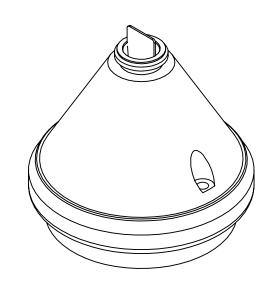

| ITEM NO. | QTY | PART# | DESCRIPTION                            |  |  |  |  |
|----------|-----|-------|----------------------------------------|--|--|--|--|
| 1        | 1   | 4594  | CAP, TOP, SENSOR COIL, JAGUAR XJ8      |  |  |  |  |
| 2        | 1   | 4574  | SENSOR, COIL, JAGUAR XJ8               |  |  |  |  |
| 3        | 1   | 4595  | CENTER CAP TOP, FOR SENSOR, JAGUAR XJ8 |  |  |  |  |
| 4        | 1   | 4969  | CAP PLUG, CPT-3                        |  |  |  |  |
| 5        | 1   | 3503  | 124 O-RING                             |  |  |  |  |