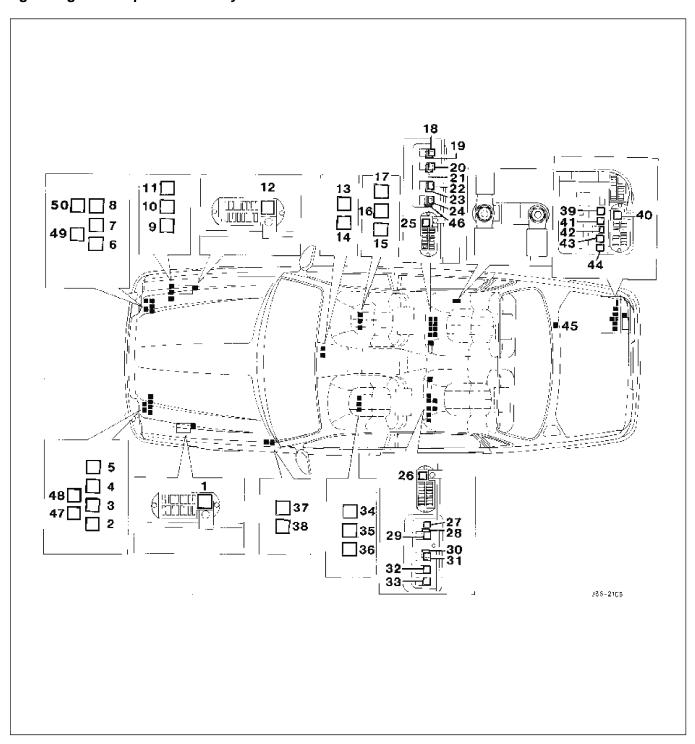

## 15.12.1 Engine Compartment Relays, General Description & Locations

Fig. 1 Engine Compartment Relays

1

In order to remove and refit individual relays, Fig.1, showing all relay locations within the engine compartment, is to be viewed in conjunction with the following table. The numbers indicating the relays on the illustration correspond to the numbers under the figure column. To remove and refit individual relays, open the hood, locate the faulty relay, unplug and renew.

Key to Fig. 1, Engine Compartment Relays, page 58.

| SRO      | Relays                                  | Location                                                          | Color                 | AJ16                                | V12                                 | Number |
|----------|-----------------------------------------|-------------------------------------------------------------------|-----------------------|-------------------------------------|-------------------------------------|--------|
| 86.55.04 | Horn                                    | Engine compartment, inside the left-hand side fuse box.           | Blue                  | All Models                          | All Models                          | 1      |
|          | Starter Motor<br>Solenoid               | Engine compartment,<br>behind left-hand<br>head lamp<br>assembly. | Black                 | All models                          | All Models                          | 5      |
| 18.30.34 | Air Conditioning<br>Water Pump          | see starter motor solenoid.                                       | Black                 | All Models                          | All Models                          | 4      |
|          | Wiper Motor On<br>/Off                  | see starter motor solenoid.                                       | Black                 | All Models                          | All Models                          | 2      |
|          | Wiper Fast /<br>Slow                    | see starter motor solenoid.                                       | Black                 | All Models                          | All Models                          | 3      |
| 18.30.71 | Engine<br>Management<br>System<br>(EMS) | Engine compartment, behind right-hand head lamp assembly.         | Black                 | All Models                          | -                                   | 8      |
|          | Relay Case                              | see EMS control                                                   | Black/White<br>Stripe | Non Air<br>Injection<br>Cars        | Non Air<br>Injection<br>Cars        | 50     |
|          | Ignition Coil                           | see EMS<br>control.                                               | Black                 | -                                   | All Models                          | 9      |
|          | PI Main Relay                           | see EMS<br>control.                                               | Black                 | -                                   | All Models                          | 8      |
| 86.56.13 | Air Pump                                | see EMS<br>control.                                               | Black                 | Air Injection<br>Cars only          | Air Injection<br>Cars only          | 7      |
| 86.55.08 | Air-Con<br>Compressor<br>Clutch         | see EMS<br>control.                                               | Black                 | Air Con-<br>Model<br>only           | All Models                          | 6      |
| 76.11.21 | Relay Case                              |                                                                   | Black/White<br>Stripe | Non Aircon.  Models only            | -                                   | 6      |
| 76.11.22 | Relay Case                              | Engine compartment, on the right-hand side inner wing valance.    | Black/White<br>Stripe | Non Power<br>Wash<br>Models<br>only | Non Power<br>Wash<br>Models<br>only | 11     |
|          | Power Wash                              |                                                                   | Black                 | Optional                            | Optional                            |        |
|          | Screen Wash                             |                                                                   | Black                 | All Models                          | All Models                          | 10     |
|          | Ignition Relay                          | Engine compartment, inside right-hand fuse box.                   | Blue                  | All Models                          | All Models                          | 12     |

2

| LH Dipped<br>Beam | see starter motor solenoid. | Black | All Models | All Models | 47 |
|-------------------|-----------------------------|-------|------------|------------|----|
| Front Fog Lamp    | see starter motor solenoid  | Black | All Models | All Models | 48 |
| Main Beam         | see EMS<br>control.         | Black | All Models | All Models | 49 |
| RH Dipped<br>Beam | see EMS<br>control.         | Black | All Models | All Models | 50 |

## 15.12.2 Passenger Compartment Interior Relays, General Description & Locations

Fig. 1 Passenger Compartment Interior Relays

Fig.1 shows that the relays inside the passenger compartment are located under the rear seats covered behind the heel boards, under the centre console wood veneer, on the 'A'-Post near the Steering Control Module and under the driver's and the passenger's seats. To gain access to relevant relays, remove the heel boards, or the centre console wood veneer, or the seats, or the 'A'-Post lower trim pad.

Key to Fig. 1, Passenger Compartment Interior Relays, page 60.

4 2011-08-28

| SRO      | Relays                                                   | Location                                                          | Color  | AJ16                            | V12                         | Numb |
|----------|----------------------------------------------------------|-------------------------------------------------------------------|--------|---------------------------------|-----------------------------|------|
| 86.55.89 | Gear Shift<br>Interlock                                  | Below gear<br>selector 'J' gate.                                  | Blue   | Automatic<br>Models<br>only     | Automatic<br>Models<br>only | 13   |
|          | Keylock                                                  | Below gear<br>selector 'J' gate.                                  | Blue   | Automatic<br>Models<br>only     | Automatic<br>Models<br>only | 14   |
|          | Driver's Seat Height<br>Control (Upward<br>Movement)     | On seat panel below driver's seat.                                | Violet | UK & ROW<br>Manual Seat<br>only | -                           | 15   |
|          | Driver's Seat Height<br>Control (Downward<br>Movement)   | On seat panel below driver's seat.                                | Violet | UK & ROW<br>Manual Seat<br>only | -                           | 16   |
|          | Passenger Seat<br>Height Control<br>(Upward<br>Movement) | On seat panel below passenger's seat.                             | Violet | UK & ROW<br>Manual Seat<br>only | -                           | 34   |
|          | Passenger Seat Height Control (Downward Movement)        | On seat panel below passenger's seat.                             | Violet | UK & ROW<br>Manual Seat<br>only | -                           | 35   |
|          | Driver's Seat<br>Heater                                  | On seat panel below driver's seat.                                | Blue   | UK & Manual<br>Seat only        | -                           | 17   |
|          | Passenger Seat<br>Heater                                 | On seat panel below passenger's seat.                             | Blue   | UK & Manual<br>Seat only        | -                           | 36   |
|          | RH Front Screen<br>Heater                                | Left-hand side<br>footwell on front<br>'A' post, behind<br>cover. | Blue   | Optional                        | Optional                    | 37   |
|          | LH Front Screen<br>Heater                                | Left-hand side<br>footwell on front<br>'A' post, behind<br>cover. | Blue   | Optional                        | Optional                    | 38   |
|          | Ignition                                                 | Fusebox<br>assembly<br>RH side<br>heelboard.                      | Blue   | All Models                      | All Models                  | 25   |
|          | Ignition                                                 | Fusebox<br>assembly<br>LH side<br>heelboard.                      | Blue   | All Models                      | All Models                  | 26   |
|          | Air-Conditioning Isolate                                 | Behind RH side heelboard.                                         | Blue   | All Models                      | All Models                  | 23   |
| 82.20.06 | LH Blower                                                | Behind RH side heelboard.                                         | Blue   | All Models                      | All Models                  | 19   |
| 82.20.06 | RH Blower                                                | Behind RH side heelboard.                                         | Blue   | All Models                      | All Models                  | 21   |

| 82.20.58 | LH Blower high speed           | Behind RH side heelboard.   | Blue       | All Models                                          | All Models                                          | 18 |
|----------|--------------------------------|-----------------------------|------------|-----------------------------------------------------|-----------------------------------------------------|----|
| 82.20.59 | RH Blower high speed           | Behind RH side heelboard.   | Blue       | All Models                                          | All Models                                          | 20 |
|          | Deadlock front left/rear right | Behind LH side heelboard.   | Violet     | Not NAS or<br>Japan                                 | Not NAS or<br>Japan                                 | 30 |
|          | Deadlock front right/rear left | Behind LH side heelboard.   | Violet     | UK & Europe only                                    | UK & Europe only                                    | 31 |
|          | Door Lock                      | Behind LH side heelboard.   | Violet     | All Models                                          | All Models                                          | 28 |
|          | Door Unlock                    | Behind LH side heelboard.   | Violet     | All Models                                          | All Models                                          | 29 |
|          | Driver's Door<br>Unlock        | Behind LH side heelboard.   | Violet     | USA &<br>Canada only                                | USA &<br>Canada only                                | 27 |
|          | Mirror Heater                  | Behind RH side heelboard.   | Blue       | All Models                                          | All Models                                          | 24 |
|          | Puddle Lamps                   | Behind LH side heelboard.   | Blue       | All Models                                          | All Models                                          | 33 |
| 86.55.78 | Cigar Lighter                  | Behind RH side heelboard    | Blue       | All Models                                          | All Models                                          | 22 |
| 86.55.74 | Fuel Flap Lock                 | Behind LH side heelboard    | Violet     | All Models                                          | All Models                                          | 32 |
|          | Lumbar Deflate<br>Relay        | Behind RH side<br>heelboard | Black/Blue | X330<br>Electrically<br>Adjustable<br>Rear<br>Seats | X330<br>Electrically<br>Adjustable<br>Rear<br>Seats | 46 |

# 15.12.3 Trunk Relays, General Description & Locations

Fig. 1 Trunk Relays

Fig.1, shows all relays located inside the trunk.

To renew and to locate the relays, open the trunk lid, remove the wheel floor carpet board, followed by the carpeted battery/fuse cover and the back panel carpet board.

#### Key to Fig. 1, Trunk Relays, page 62.

7 2011-08-28

| SRO      | Relays                                   | Location                                      | Color  | AJ16              | V12                    | Number |
|----------|------------------------------------------|-----------------------------------------------|--------|-------------------|------------------------|--------|
| 18.30.30 | Fuel Pump<br>(single)                    | Trunk compartment, inside electrical carrier. | Blue   | All Models        | All Models             | 41     |
| 18.30.70 | Fuel Pump                                | Trunk compartment, inside electrical carrier. | Blue   | Supercharged only | Secondary<br>Fuel Pump | 45     |
| 86.55.19 | Rear Screen<br>Heater                    | Trunk compartment, inside electrical carrier. | Blue   | All Models        | All Models             | 43     |
| 86.55.73 | Trunk Lid<br>Release                     | Trunk compartment, inside electrical carrier. | Violet | All Models        | All Models             | 44     |
| 86.56.12 | Accessory<br>Socket                      | Trunk compartment, inside electrical carrier. | Blue   | All Models        | All Models             | 42     |
| 86.56.10 | High Mounted<br>Stop Lamp                | Trunk compartment, inside electrical carrier. | Blue   | Where fitted      | Where<br>fitted        | 39     |
| 86.56.11 | Fusebox<br>Assembly/<br>Aux.<br>Positive | Trunk compartment, inside electrical carrier. | Blue   | All Models        | All Models             | 40     |