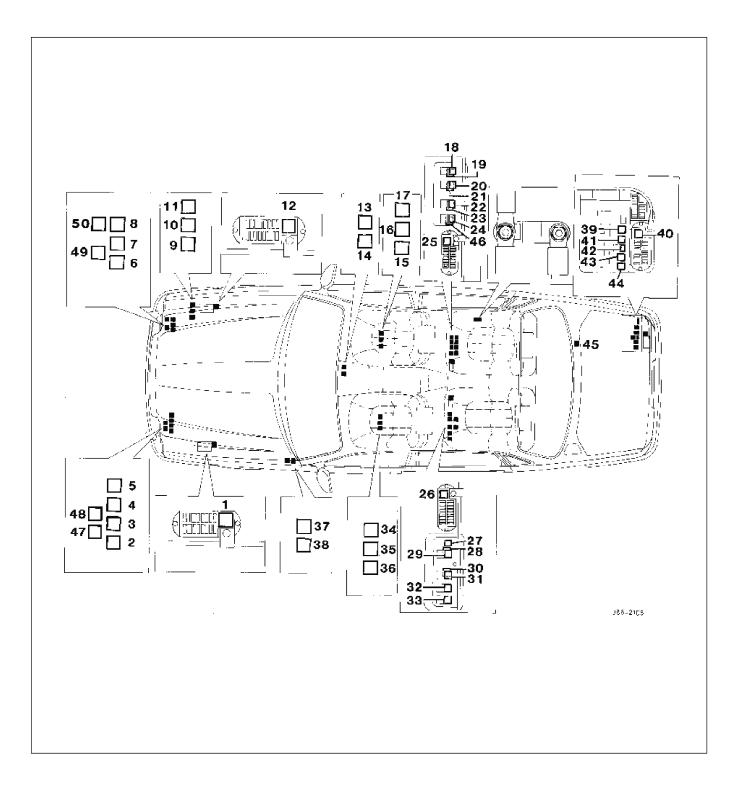

## 15.12.1 Engine Compartment Relays, General Description & Locations

Fig. 1 Engine Compartment Relays

1

In order to remove and refit individual relays, Fig.1, showing all relay locations within the engine compartment, is to be viewed in conjunction with the following table. The numbers indicating the relays on the illustration correspond to the numbers under the figure column. To remove and refit individual relays, open the hood, locate the faulty relay, unplug and renew.

Key to Fig. 1, Engine Compartment Relays, page 58.

| SRO      | Relays                                  | Location                                                          | Color                 | AJ16                                | V12                                 | Number |
|----------|-----------------------------------------|-------------------------------------------------------------------|-----------------------|-------------------------------------|-------------------------------------|--------|
| 86.55.04 | Horn                                    | Engine compartment, inside the left-hand side fuse box.           | Blue                  | All Models                          | All Models                          | 1      |
|          | Starter Motor<br>Solenoid               | Engine compartment,<br>behind left-hand<br>head lamp<br>assembly. | Black                 | All models                          | All Models                          | 5      |
| 18.30.34 | Air Conditioning<br>Water Pump          | see starter motor solenoid.                                       | Black                 | All Models                          | All Models                          | 4      |
|          | Wiper Motor On<br>/Off                  | see starter motor solenoid.                                       | Black                 | All Models                          | All Models                          | 2      |
|          | Wiper Fast /<br>Slow                    | see starter motor solenoid.                                       | Black                 | All Models                          | All Models                          | 3      |
| 18.30.71 | Engine<br>Management<br>System<br>(EMS) | Engine compartment, behind right-hand head lamp assembly.         | Black                 | All Models                          | -                                   | 8      |
|          | Relay Case                              | see EMS control                                                   | Black/White<br>Stripe | Non Air<br>Injection<br>Cars        | Non Air<br>Injection<br>Cars        | 50     |
|          | Ignition Coil                           | see EMS<br>control.                                               | Black                 | -                                   | All Models                          | 9      |
|          | PI Main Relay                           | see EMS<br>control.                                               | Black                 | -                                   | All Models                          | 8      |
| 86.56.13 | Air Pump                                | see EMS<br>control.                                               | Black                 | Air Injection<br>Cars only          | Air Injection<br>Cars only          | 7      |
| 86.55.08 | Air-Con<br>Compressor<br>Clutch         | see EMS<br>control.                                               | Black                 | Air Con-<br>Model<br>only           | All Models                          | 6      |
| 76.11.21 | Relay Case                              |                                                                   | Black/White<br>Stripe | Non Aircon.  Models only            | -                                   | 6      |
| 76.11.22 | Relay Case                              | Engine compartment, on the right-hand side inner wing valance.    | Black/White<br>Stripe | Non Power<br>Wash<br>Models<br>only | Non Power<br>Wash<br>Models<br>only | 11     |
|          | Power Wash                              |                                                                   | Black                 | Optional                            | Optional                            |        |
|          | Screen Wash                             |                                                                   | Black                 | All Models                          | All Models                          | 10     |
|          | Ignition Relay                          | Engine compartment, inside right-hand fuse box.                   | Blue                  | All Models                          | All Models                          | 12     |

2

| LH Dipped<br>Beam | see starter motor solenoid. | Black | All Models | All Models | 47 |
|-------------------|-----------------------------|-------|------------|------------|----|
| Front Fog Lamp    | see starter motor solenoid  | Black | All Models | All Models | 48 |
| Main Beam         | see EMS<br>control.         | Black | All Models | All Models | 49 |
| RH Dipped<br>Beam | see EMS<br>control.         | Black | All Models | All Models | 50 |

## 15.12.2 Passenger Compartment Interior Relays, General Description & Locations

Fig. 1 Passenger Compartment Interior Relays

Fig.1 shows that the relays inside the passenger compartment are located under the rear seats covered behind the heel boards, under the centre console wood veneer, on the 'A'-Post near the Steering Control Module and under the driver's and the passenger's seats. To gain access to relevant relays, remove the heel boards, or the centre console wood veneer, or the seats, or the 'A'-Post lower trim pad.

Key to Fig. 1, Passenger Compartment Interior Relays, page 60.

4 2011-08-28

| SRO      | Relays                                                   | Location                                                          | Color  | AJ16                            | V12                         | Numb |
|----------|----------------------------------------------------------|-------------------------------------------------------------------|--------|---------------------------------|-----------------------------|------|
| 86.55.89 | Gear Shift<br>Interlock                                  | Below gear<br>selector 'J' gate.                                  | Blue   | Automatic<br>Models<br>only     | Automatic<br>Models<br>only | 13   |
|          | Keylock                                                  | Below gear<br>selector 'J' gate.                                  | Blue   | Automatic<br>Models<br>only     | Automatic<br>Models<br>only | 14   |
|          | Driver's Seat Height<br>Control (Upward<br>Movement)     | On seat panel below driver's seat.                                | Violet | UK & ROW<br>Manual Seat<br>only | -                           | 15   |
|          | Driver's Seat Height<br>Control (Downward<br>Movement)   | On seat panel below driver's seat.                                | Violet | UK & ROW<br>Manual Seat<br>only | -                           | 16   |
|          | Passenger Seat<br>Height Control<br>(Upward<br>Movement) | On seat panel below passenger's seat.                             | Violet | UK & ROW<br>Manual Seat<br>only | -                           | 34   |
|          | Passenger Seat Height Control (Downward Movement)        | On seat panel below passenger's seat.                             | Violet | UK & ROW<br>Manual Seat<br>only | -                           | 35   |
|          | Driver's Seat<br>Heater                                  | On seat panel below driver's seat.                                | Blue   | UK & Manual<br>Seat only        | -                           | 17   |
|          | Passenger Seat<br>Heater                                 | On seat panel below passenger's seat.                             | Blue   | UK & Manual<br>Seat only        | -                           | 36   |
|          | RH Front Screen<br>Heater                                | Left-hand side<br>footwell on front<br>'A' post, behind<br>cover. | Blue   | Optional                        | Optional                    | 37   |
|          | LH Front Screen<br>Heater                                | Left-hand side<br>footwell on front<br>'A' post, behind<br>cover. | Blue   | Optional                        | Optional                    | 38   |
|          | Ignition                                                 | Fusebox<br>assembly<br>RH side<br>heelboard.                      | Blue   | All Models                      | All Models                  | 25   |
|          | Ignition                                                 | Fusebox<br>assembly<br>LH side<br>heelboard.                      | Blue   | All Models                      | All Models                  | 26   |
|          | Air-Conditioning Isolate                                 | Behind RH side heelboard.                                         | Blue   | All Models                      | All Models                  | 23   |
| 82.20.06 | LH Blower                                                | Behind RH side heelboard.                                         | Blue   | All Models                      | All Models                  | 19   |
| 82.20.06 | RH Blower                                                | Behind RH side heelboard.                                         | Blue   | All Models                      | All Models                  | 21   |

| 82.20.58 | LH Blower high speed           | Behind RH side heelboard.   | Blue       | All Models                                          | All Models                                          | 18 |
|----------|--------------------------------|-----------------------------|------------|-----------------------------------------------------|-----------------------------------------------------|----|
| 82.20.59 | RH Blower high speed           | Behind RH side heelboard.   | Blue       | All Models                                          | All Models                                          | 20 |
|          | Deadlock front left/rear right | Behind LH side heelboard.   | Violet     | Not NAS or<br>Japan                                 | Not NAS or<br>Japan                                 | 30 |
|          | Deadlock front right/rear left | Behind LH side heelboard.   | Violet     | UK & Europe only                                    | UK & Europe only                                    | 31 |
|          | Door Lock                      | Behind LH side heelboard.   | Violet     | All Models                                          | All Models                                          | 28 |
|          | Door Unlock                    | Behind LH side heelboard.   | Violet     | All Models                                          | All Models                                          | 29 |
|          | Driver's Door<br>Unlock        | Behind LH side heelboard.   | Violet     | USA &<br>Canada only                                | USA &<br>Canada only                                | 27 |
|          | Mirror Heater                  | Behind RH side heelboard.   | Blue       | All Models                                          | All Models                                          | 24 |
|          | Puddle Lamps                   | Behind LH side heelboard.   | Blue       | All Models                                          | All Models                                          | 33 |
| 86.55.78 | Cigar Lighter                  | Behind RH side heelboard    | Blue       | All Models                                          | All Models                                          | 22 |
| 86.55.74 | Fuel Flap Lock                 | Behind LH side heelboard    | Violet     | All Models                                          | All Models                                          | 32 |
|          | Lumbar Deflate<br>Relay        | Behind RH side<br>heelboard | Black/Blue | X330<br>Electrically<br>Adjustable<br>Rear<br>Seats | X330<br>Electrically<br>Adjustable<br>Rear<br>Seats | 46 |

# 15.12.3 Trunk Relays, General Description & Locations

Fig. 1 Trunk Relays

Fig.1, shows all relays located inside the trunk.

To renew and to locate the relays, open the trunk lid, remove the wheel floor carpet board, followed by the carpeted battery/fuse cover and the back panel carpet board.

#### Key to Fig. 1, Trunk Relays, page 62.

7 2011-08-28

| SRO      | Relays                                   | Location                                      | Color  | AJ16              | V12                    | Number |
|----------|------------------------------------------|-----------------------------------------------|--------|-------------------|------------------------|--------|
| 18.30.30 | Fuel Pump<br>(single)                    | Trunk compartment, inside electrical carrier. | Blue   | All Models        | All Models             | 41     |
| 18.30.70 | Fuel Pump                                | Trunk compartment, inside electrical carrier. | Blue   | Supercharged only | Secondary<br>Fuel Pump | 45     |
| 86.55.19 | Rear Screen<br>Heater                    | Trunk compartment, inside electrical carrier. | Blue   | All Models        | All Models             | 43     |
| 86.55.73 | Trunk Lid<br>Release                     | Trunk compartment, inside electrical carrier. | Violet | All Models        | All Models             | 44     |
| 86.56.12 | Accessory<br>Socket                      | Trunk compartment, inside electrical carrier. | Blue   | All Models        | All Models             | 42     |
| 86.56.10 | High Mounted<br>Stop Lamp                | Trunk compartment, inside electrical carrier. | Blue   | Where fitted      | Where<br>fitted        | 39     |
| 86.56.11 | Fusebox<br>Assembly/<br>Aux.<br>Positive | Trunk compartment, inside electrical carrier. | Blue   | All Models        | All Models             | 40     |