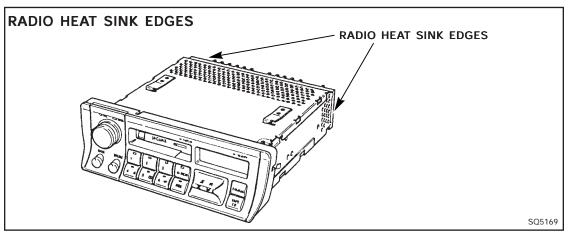

## **ISSUE:**

1995 Sedan Range vehicles may experience fascia panel lighting and interior lighting malfunctions that can be caused by the back of the radio (Illustration 1) chafing on the fascia harness, In-Car Entertainment (ICE) system harness or the center console harness (Illustration 2).

1. Remove the radio, switch pack and climate control panel as an assembly (refer to 13.3.10 in Section 13 of the XJ6 - XJ12 Vehicle Service Manual.

**ILLUSTRATION 1** 

2. Check the harnesses running along the console and behind the radio (Illustration 2) for evidence of chafing.

**ILLUSTRATION 2** 

- 3. If chafing is found, repair the wires, apply suitable protection such as 3M Glass Cloth Tape (part no. 27 or 69) or convoluted tubing to the harness and secure the harness away from the sharp edges of the radio chassis and heat sink.
- 4. Check the operation of the systems listed on page 1.
- 5. Reinstall the climate control panel and the radio.
- 6. Check the operation of all systems.