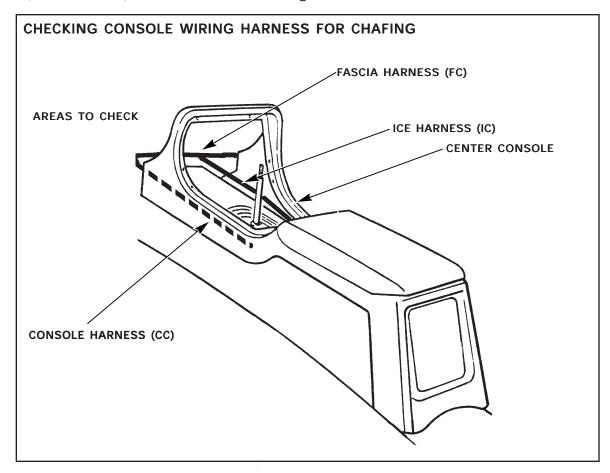

## **ISSUE:**

1995 Sedan Range vehicles may experience fascia panel lighting and interior lighting malfunctions that can be caused by the back of the radio (Illustration 1) chafing on the fascia harness, In-Car Entertainment (ICE) system harness or the center console harness (Illustration 2).

1. Remove the radio, switch pack and climate control panel as an assembly (refer to 13.3.10 in Section 13 of the XJ6 - XJ12 Vehicle Service Manual.

**ILLUSTRATION 1** 

2. Check the harnesses running along the console and behind the radio (Illustration 2) for evidence of chafing.

**ILLUSTRATION 2** 

- 3. If chafing is found, repair the wires, apply suitable protection such as 3M Glass Cloth Tape (part no. 27 or 69) or convoluted tubing to the harness and secure the harness away from the sharp edges of the radio chassis and heat sink.
- 4. Check the operation of the systems listed on page 1.
- 5. Reinstall the climate control panel and the radio.
- 6. Check the operation of all systems.