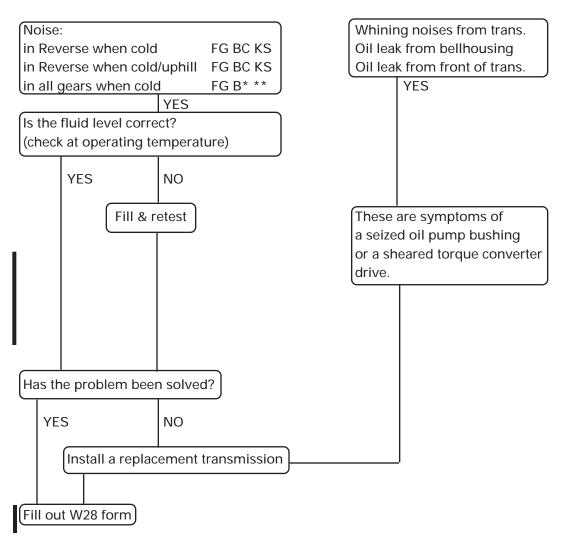

| problem been                                                                                                               | n solved?                                                  | NO                                   | Install replacement transmission                          | on       | Test OK  |
| YE                                                                                                                          | ES                                                                                                                         |                                                            |                                      | (                                                         | Fill out | W28 form |





### ZF 4 HP 24 E NOISE DIAGNOSIS

#### PARTS INFORMATION:

| DESCRIPTION               | <u>PART NUMBER</u> | <u>QTY</u> |
|---------------------------|--------------------|------------|
| Rear suspension monostrut | MNA 3713AA         | 1          |

#### WARRANTY INFORMATION:

Refer to Section FB and FG of the Warranty Codes and Repair Operation Times Manual for the appropriate fault codes. (Use DL BB HB for a cooler failure).

| FAULT    | R.O.          | TIME                           |
|----------|---------------|--------------------------------|
| CODE     | <u>NUMBER</u> | DESCRIPTION ALLOWANCE          |
| FB FD ** | 44.40.01      | Replace valve body 1.75 hrs.   |
| FB ** ** | 44.20.01      | Replace transmission 5.00 hrs. |
| FG CD ** | 64.91.05      | Monostrut conversion 0.50