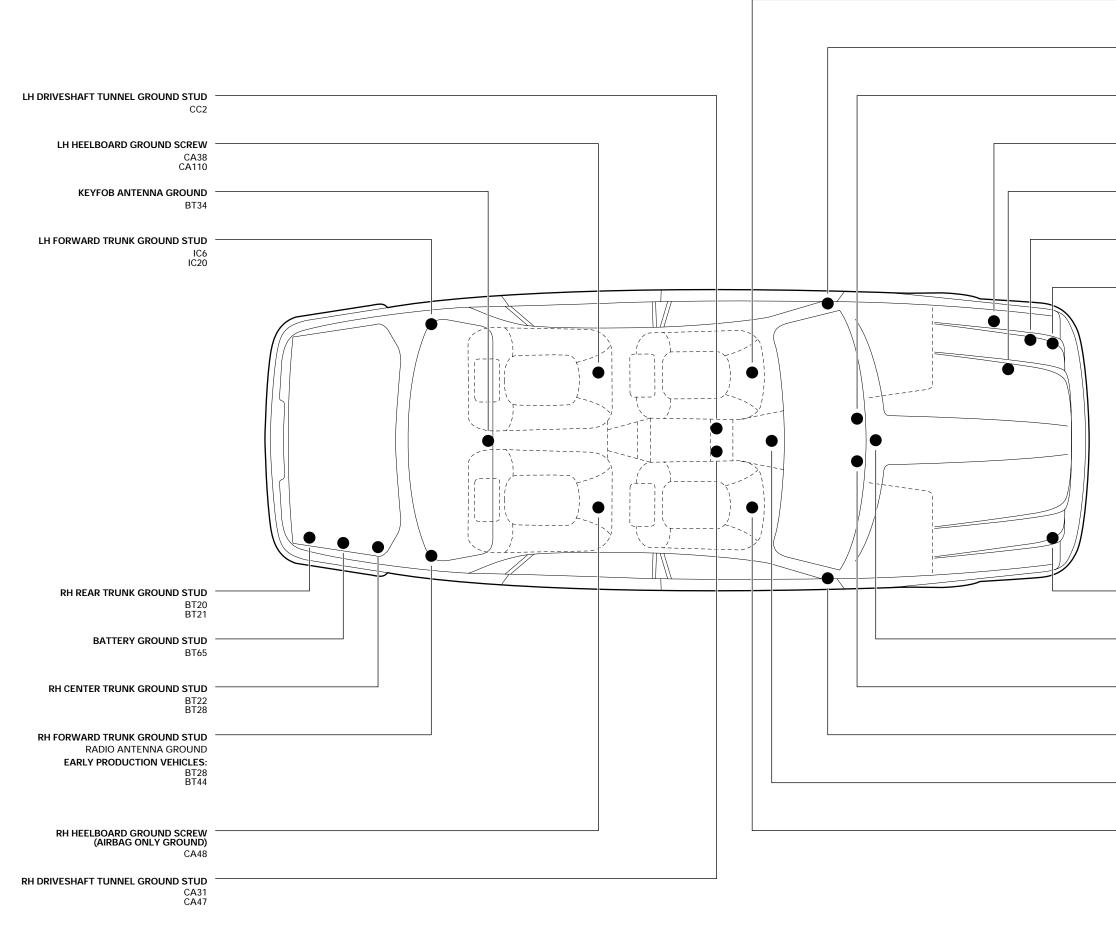

## XJ Series 1998



| <br>DRIVER SEAT GROUND STUD (LHD)<br>PASSENGER SEAT GROUND STUD (RHD)<br>CA25 |
|-------------------------------------------------------------------------------|
| <br>LH 'A' POST GROUND SCREW<br>CA30<br>CA36                                  |
| <br>LH BULKHEAD GROUND STUD:<br>CABIN SIDE<br>FC29                            |
| <br>EMS LH GROUND STUD<br>EM8                                                 |
| <br>ENGINE GROUND SCREW                                                       |
| <br>ABS GROUND STUD<br>LS29                                                   |
| <br>LH FORWARD GROUND STUD                                                    |

LS10 LS18

| RH FORWARD GROUND STUD<br>LS19<br>LS20                                        |
|--------------------------