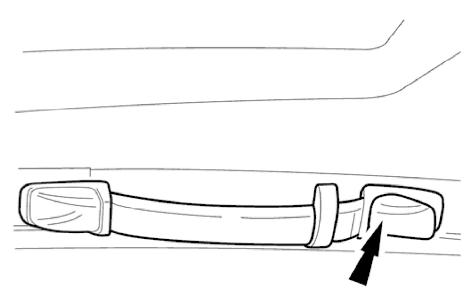

### E36225

- 1. Using a piece of wood or similarly soft material, press inner end of each screw cover to release outer clip.
- 2. Remove screw covers, slacken and remove securing screws and remove grab handle from cantrail.