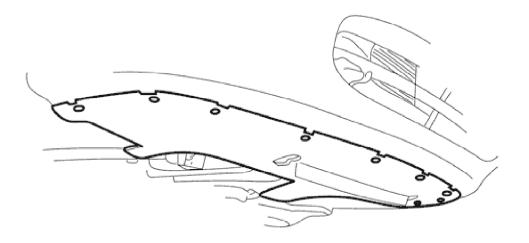

## E36252

2. Remove and discard seven scrivets securing undertray to bumper cover.

3. Remove and discard tiestrap securing undertray to crossbeam front brace.

### E36253

- 4. At each side of vehicle, remove and discard scrivet securing undertray to wheelarch liner.
- 5. Remove undertray and wind deflectors from vehicle.
- 6. Remove and discard plastic scrivets securing wind deflectors to undertray.