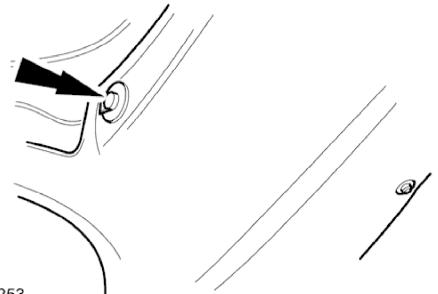

### E36253

- 4. At each side of vehicle, remove and discard scrivet securing undertray to wheelarch liner.
- 5. Remove undertray and wind deflectors from vehicle.
- 6. Remove and discard plastic scrivets securing wind deflectors to undertray.