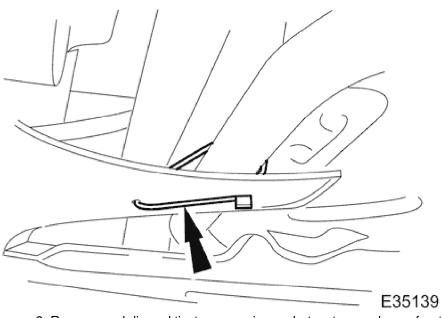

## E36252

2. Remove and discard seven scrivets securing undertray to bumper cover.

3. Remove and discard tiestrap securing undertray to crossbeam front brace.