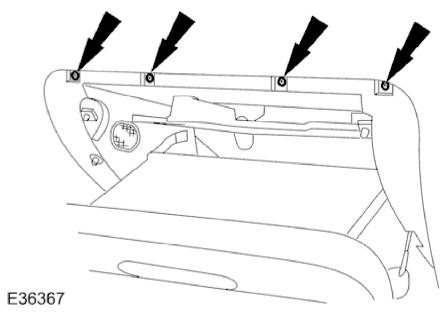

#### Removal

1. Open glovebox.

2. Supporting the glovebox, slacken and remove the four top securing screws.