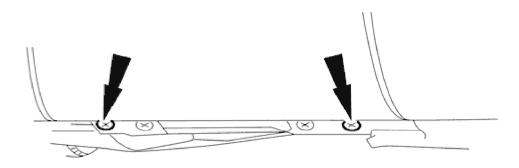

## E36368

3. Slacken and remove the two glovebox lower outer securing screws.

1

2011-08-12