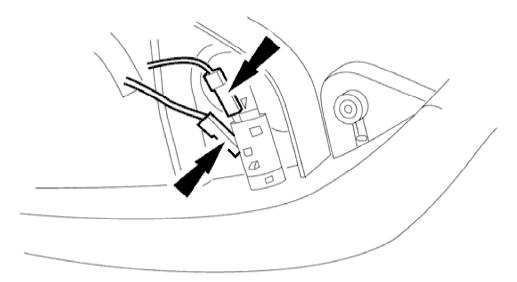

### E36369

- 4. Withdraw glovebox for access and disconnect the two illumination harness connectors.
- 5. Remove glovebox from vehicle.