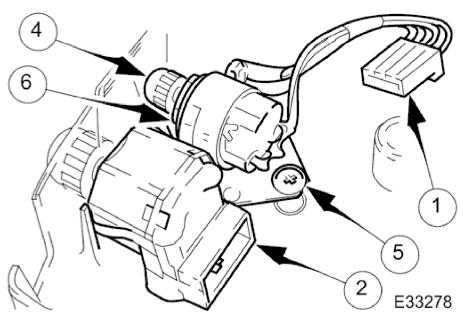

## Removal

- 1. Move driver seat fully rearward.
- 2. Disconnect battery ground lead; refer to <<86.15.19>>.
- 3. Displace lower cowl for access; refer to <<76.46.03>>.

- 4. Remove rheostat switch from cowl.
  - 1. Disconnect dimmer module to rheostat switch connector.
  - 2. Disconnect column tilt switch connector.
  - 3. Remove lower cowl.
  - 4. Pull adjusting knob from switch.
  - 5. Remove screw.
  - 6. Remove switch.