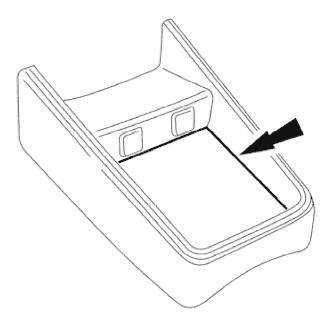

# E36362

1. Using a thin plastic lever at the edge and exercising care to avoid damage to surface, remove veneer panel from rear extension.