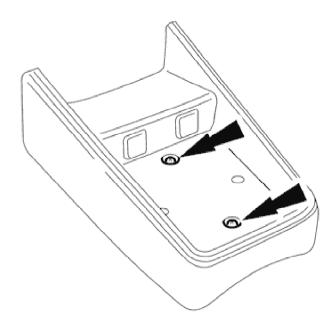

# E36363

2. Slacken and remove the two rear extension securing screws.

1 2011-08-21