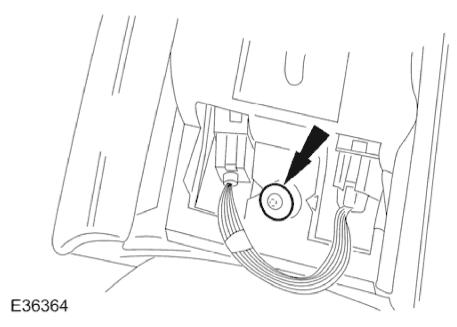

# 2001 XJ RANGE - Instrument Panel and Console - 501-12

- 3. Remove rear seat heater switches.
  - Position rear extension for access and slacken and remove screw retaining switches.
  - Mark both harness multiplugs to ensure correct reconnection and disconnect multiplugs.
- 4. Remove heater switches.