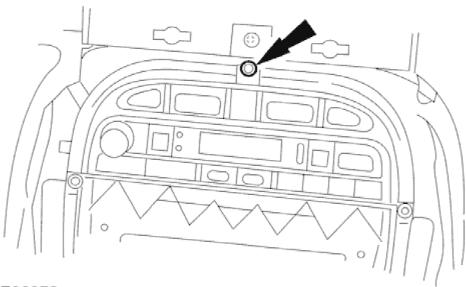

## E36372

- 5. Displace air conditioning switch module / center console switch module assembly.
  - Remove screw.
  - Reposition assembly for access to connector.

- 6. Remove air conditioning switch module / center console switch module assembly.
  - Disconnect center console switch module harness connector.
  - Remove assembly.