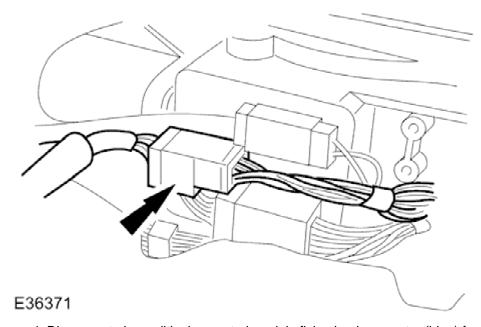

#### Removal

- 1. Disconnect battery ground cable; refer to <<86.15.19>>.
- 2. Remove center console veneer panel; refer to <<76.47.26>>.
- 3. Displace radio for access; refer to 86.50.03.

4. Disconnect air conditioning control module flying lead connector (blue) from harness connector located at

# 1999 XJ RANGE - Handles, Locks, Latches and Entry Systems - 501-14

side of 'J' gate.