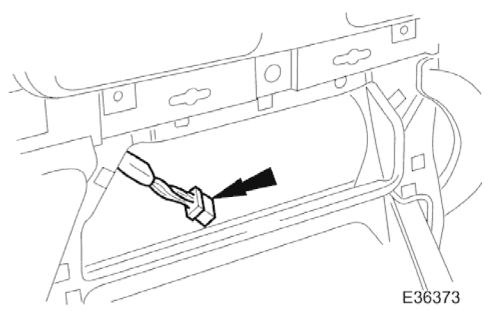

## E36372

- 5. Displace air conditioning switch module / center console switch module assembly.
  - Remove screw.
  - Reposition assembly for access to connector.

- 6. Remove air conditioning switch module / center console switch module assembly.
  - Disconnect center console switch module harness connector.
  - Remove assembly.