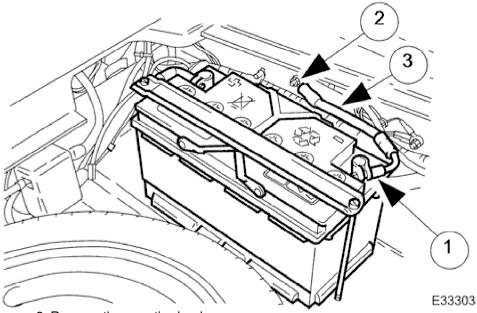

## Removal

1. Remove the luggage compartment floor panel (when standard size spare wheel is supplied) and the cover from the battery.

2. Remove the negative lead.

- Reposition the front edge of the side trim for access to the ground stud.
  - 1. Slacken the clamp of the negative lead at the battery terminal. Disconnect the negative lead from the battery terminal.
- 2. Remove the nut from the ground stud.
- 3. Remove the negative lead.