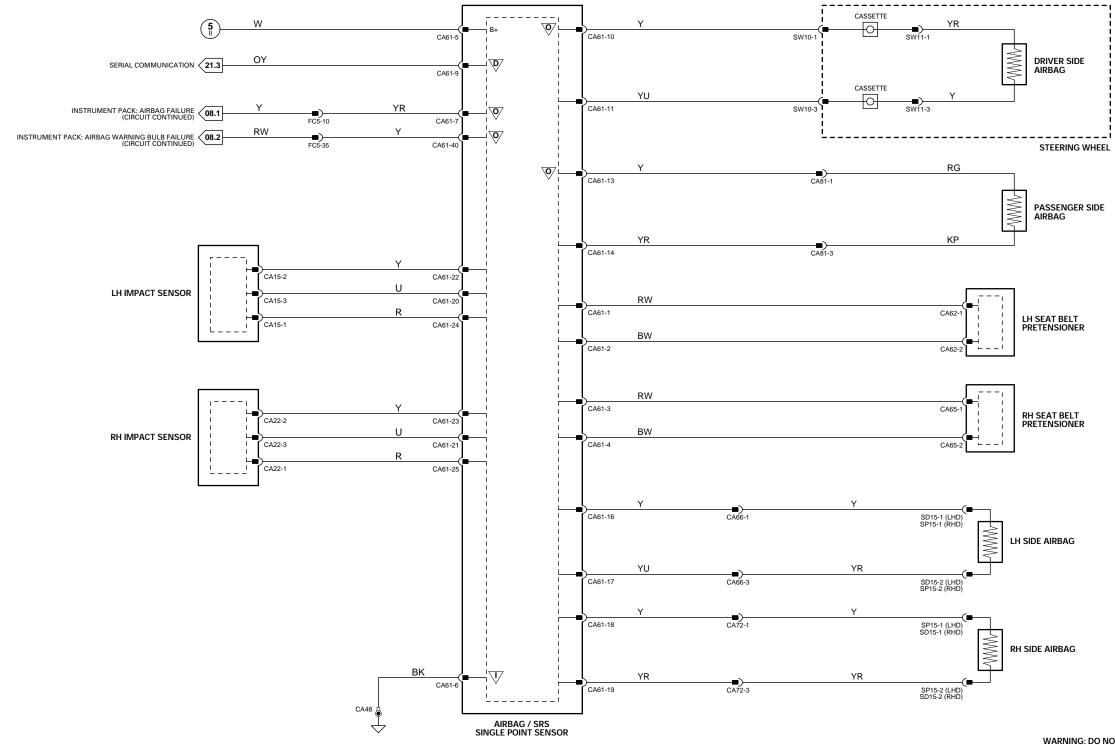

## AIRBAG / SRS SINGLE POINT SENSOR

| All                | KBAG / S | RS SINGLE POINT SENSOR                     |                        |              |                                                                     |                                                                       |                                                                                                                           |  |
|--------------------|----------|--------------------------------------------|------------------------|--------------|---------------------------------------------------------------------|-----------------------------------------------------------------------|---------------------------------------------------------------------------------------------------------------------------|--|
| $\bigtriangledown$ | Pin      | Description                                | Active                 | Inactive     | COMPONENTS                                                          |                                                                       |                                                                                                                           |  |
| 0                  | CA61-1   | LH SEAT BELT PRETENSIONER POWER SUPPLY     | B+                     | OPEN CIRCUIT | Component                                                           |                                                                       | Connector / Type / Color<br>CA61 / 50-WAY ELO50 / YELLOW<br>SW11 / 3-WAY EPC / BLACK<br>CA81 / 3-WAY CARDEL / FORD / GREY |  |
| 0                  | CA61-2   | LH SEAT BELT PRETENSIONER GROUND SUPPLY    | GROUND                 | OPEN CIRCUIT | •                                                                   |                                                                       |                                                                                                                           |  |
| 0                  | CA61-3   | RH SEAT BELT PRETENSIONER POWER SUPPLY     | B+                     | OPEN CIRCUIT | AIRBAG / SRS SINGLE P                                               | UINT SENSOR                                                           |                                                                                                                           |  |
| 0                  | CA61-4   | RH SEAT BELT PRETENSIONER GROUND SUPPLY    | GROUND                 | OPEN CIRCUIT | AIRBAG – DRIVER SIDE                                                |                                                                       |                                                                                                                           |  |
| 1                  | CA61-5   | IGNITION SUPPLY VOLTAGE                    | B+                     | GROUND       | AIRBAG – PASSENGER SIDE<br>IMPACT SENSOR – LH<br>IMPACT SENSOR – RH |                                                                       | CA15 / 3-WAY MOLEX C-GRID / BLACK<br>CA22 / 3-WAY MOLEX C-GRID / BLACK                                                    |  |
| 1                  | CA61-6   | GROUND SUPPLY                              | GROUND                 | GROUND       |                                                                     |                                                                       |                                                                                                                           |  |
| 0                  | CA61-7   | INSTRUMENT PACK 'SRS' MIL                  | GROUND (NO FAULT)      | B+           |                                                                     |                                                                       |                                                                                                                           |  |
| D                  | CA61-9   | DIAGNOSTIC OUTPUT SERIAL OUTPUT            | ENCODED COMMUNICATIONS |              | SEAT BELT PRETENSION                                                |                                                                       | CA62 / 2-WAY FORD AIRBAG / YELLOW                                                                                         |  |
| 0                  | CA61-10  | STEERING WHEEL AIRBAG POWER SUPPLY         | B+                     | OPEN CIRCUIT | SEAT BELT PRETENSIONER – RH<br>SIDE AIRBAG – ORIVER                 |                                                                       | CA65 / 2-WAY FORD AIRBAG / YELLOW<br>SD15 / 2-WAY FORD AIRBAG / YELLOW                                                    |  |
| 0                  | CA61-11  | STEERING WHEEL AIRBAG GROUND SUPPLY        | GROUND                 | OPEN CIRCUIT |                                                                     |                                                                       |                                                                                                                           |  |
| 0                  | CA61-13  | PASSENGER FASCIA AIRBAG POWER SUPPLY       | B+                     | OPEN CIRCUIT | SIDE AIRBAG – PASSEN                                                | JER                                                                   | SP15 / 2-WAY FORD AIRBAG / YELLOW                                                                                         |  |
| 0                  | CA61-14  | PASSENGER FASCIA AIRBAG GROUND SUPPLY      | GROUND                 | OPEN CIRCUIT |                                                                     |                                                                       |                                                                                                                           |  |
| 0                  | CA61-16  | DRIVER SIDE AIRBAG POWER SUPPLY            | B+                     | OPEN CIRCUIT | HARNESS-TO-HARNESS CONNECTORS                                       |                                                                       |                                                                                                                           |  |
| 0                  | CA61-17  | DRIVER SIDE AIRBAG GROUND SUPPLY           | GROUND                 | OPEN CIRCUIT |                                                                     |                                                                       |                                                                                                                           |  |
| 0                  | CA61-18  | PASSENGER SIDE AIRBAG POWER SUPPLY         | B+                     | OPEN CIRCUIT | Connector                                                           | Type / Color                                                          | Location /                                                                                                                |  |
| 0                  | CA61-19  | PASSENGER SIDE AIRBAG GROUND SUPPLY        | GROUND                 | OPEN CIRCUIT | CA66                                                                | 3-WAY EPC AIRBAG / BLACK                                              | BELOW SEAT                                                                                                                |  |
| 1                  | CA61-20  | LH SIDE IMPACT SENSOR GROUND SUPPLY        | GROUND                 | B+           | CA72                                                                | 3-WAY EPC AIRBAG / CARD / BLACK                                       | BELOW SEAT                                                                                                                |  |
| 1                  | CA61-21  | RH SIDE IMPACT SENSOR GROUND SUPPLY        | GROUND                 | B+           | FC5                                                                 | 54-WAY THROUGH PANEL CONNECTOR / GF                                   | REY BELOW DRIVE                                                                                                           |  |
| 1                  | CA61-22  | LH SIDE IMPACT SENSOR STATUS               | GROUND (SHORTED)       | B+           | SW10                                                                | 3-WAY FORD AIRBAG / BLACK                                             | CENTER OF ST                                                                                                              |  |
| 1                  | CA61-23  | RH SIDE IMPACT SENSOR STATUS               | GROUND (SHORTED)       | B+           |                                                                     |                                                                       |                                                                                                                           |  |
| 1                  | CA61-24  | LH SIDE IMPACT SENSOR GROUND SUPPLY STATUS | GROUND (NO FAULT)      | GROUND       | CDOUINDS                                                            |                                                                       |                                                                                                                           |  |
| 1                  | CA61-25  | RH SIDE IMPACT SENSOR GROUND SUPPLY STATUS | GROUND (NO FAULT)      | GROUND       | GROUNDS                                                             |                                                                       |                                                                                                                           |  |
| 0                  | CA61-40  | A61-40 SRS AUDIBLE BACKUP                  | ENCODED COMMUNICATIONS |              | Ground                                                              | Location / Type                                                       |                                                                                                                           |  |
|                    |          |                                            |                        |              | CA48                                                                | EYELET (SINGLE) – RH HEELBOARD POST GROUND SCREW (AIRBAG ONLY GROUND) |                                                                                                                           |  |
|                    |          |                                            |                        |              |                                                                     |                                                                       |                                                                                                                           |  |

FOR CONTROL MODULE PIN OUT INFORMATION, UNFOLD PAGE TO LEFT.

Fig. 18.1

The following abbreviations are used to represent values for Control Module Pin-Out data

SG

Α

- Input
- 0 Output
- SS
  - Sensor Supply V
- С CAN (Network)

## Location / Access

BELOW CENTER CONSOLE ASSEMBLY CENTER OF STEERING WHEEL PASSENGER AIR BAG INSIDE 'B/C' POST / 'B/C' POST TRIM INSIDE 'B/C' POST / 'B/C' POST TRIM INSIDE LH 'B/C' POST / 'B/C' POST TRIM INSIDE RH 'B/C' POST / 'B/C' POST TRIM DRIVER SEAT / SIDE PASSENGER SEAT / SIDE

## Location / Access

BELOW SEAT BELOW SEAT BELOW DRIVER SIDE AIR VENT / COIN TRAY CENTER OF STEERING WHEEL

Ø

| 1_→[ | $1 \rightarrow 6  \text{Fig. 01.1}  (1) \rightarrow (4)  \text{Fig. 01.1}  7 \rightarrow 49  \text{Fig. 01.2}  50 \rightarrow 88  \text{Fig. 01.3}  (5) \rightarrow (49)  \text{Fig. 01.4}  (50) \rightarrow (63)  \text{Fig. 01.5}  (1) \rightarrow (19)  \text{Fig. 02.1}  (1) \rightarrow (19)  (1) \rightarrow (1)$ | V Input | Sensor Supply V | ACP | S SCP                   |  |
|------|---------------------------------------------------------------------------------------------------------------------------------------------------------------------------------------------------------------------------------------------------------------------------------------------------------------------------------------------------------------------------------------------------------------------------------------------------------------------------------------------------------------------------------------------------------------------------------------------------------------------------------------------------------------------------------------------------------------------------------------------------------------------------------------------------------------------------------------------------------------------------------------------------------------------------------------------------------------------------------------------------------------------------------------------------------------------------------------------------------------------------------------------------------------------------------------------------------------------------------------------------------------------------------------------------------------------------------------------------------------------------------------------------------------------------------------------------------------------------------------------------------------------------------------------------------------------------------------------------------------------------------------------------------------------------------------------------------------------------------------------------------------------------------------------------------------------------------------------------------------------------------------------------------------------------------------------------------------------------------------------------------------------------------------------------------------------------------------------------------------------------------------------------------------------------------------------------------------------------------------------------------------------------------------------------------------------------------------------------------------------------------------------------------------------------------------------------------------------------------------------------------------------------------------------------------------------------------------------------------------------------------------------------------------------------------------------------------------------------------------------------------------------------------------------------------------------------------------------------------------------------------------------------------------------------------------------------------------------------------------------------------------------------------------------------------------------------------------------------------------------------------------------------------------------------------------------------------------------------------------------------------------------------------------------------------------------------------------------------------------------------------------------------------------------------------------------------------------------------------------------|---------|-----------------|-----|-------------------------|--|
|      |                                                                                                                                                                                                                                                                                                                                                                                                                                                                                                                                                                                                                                                                                                                                                                                                                                                                                                                                                                                                                                                                                                                                                                                                                                                                                                                                                                                                                                                                                                                                                                                                                                                                                                                                                                                                                                                                                                                                                                                                                                                                                                                                                                                                                                                                                                                                                                                                                                                                                                                                                                                                                                                                                                                                                                                                                                                                                                                                                                                                                                                                                                                                                                                                                                                                                                                                                                                                                                                                                             | Output  | Sensor Ground   | CAN | Serial and Encoded Data |  |

WARNING: DO NOT ATTEMPT TO MEASURE THE RESISTANCE THROUGH THE AIRBAG ASSEMBLY. DOING SO MAY TRIGGER AIRBAG DEPLOYMENT AND POSSIBLY RESULT IN PERSONAL INJURY.

VARIANT: All Vehicles VIN RANGE: F20645 → DATE OF ISSUE: September 2000