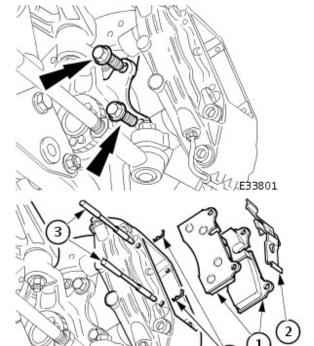

## Installation

- 1. Install caliper to vertical link.
  - Install and tighten bolts to 180 Nm.

2. CAUTIONS:

E33799

Retracting the caliper piston may cause the fluid reservoir to over-flow. Remove brake fluid spillage immediately from paint work, with clean water.

Note the condition of pins and 'R' clips and replace if necessary.

Install brake pads into caliper.

- Slowly retract caliper pistons.
  - 1. Install pads.