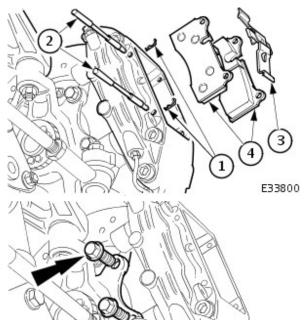

4. Remove brake pads.

11. CAUTION: Only remove the bolts securing the caliper anchor bracket to the vertical link. Refer to caution above for more information.

Remove caliper from vertical link.

Remove bolts.

**12.** Remove brake dust and clean mating surfaces. See Warning above.

## Installation

- 1. Install caliper to vertical link.
  - Install and tighten bolts to 180 Nm.

2. CAUTIONS:

E33799

Retracting the caliper piston may cause the fluid reservoir to over-flow. Remove brake fluid spillage immediately from paint work, with clean water.