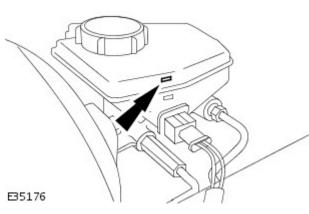

8. CAUTION: Remove brake fluid spillage immediately from paint work with clean water.

Fill fluid reservoir.

- Fill reservoir to the 'MAX' mark.
- Fit filler cap.
- 9. Start engine.
- **10.** Check for correct brake-pedal travel and pressure.
- **11.** Apply brake pedal and check around vehicle for brake fluid leaks.
- 12. Make sure brake fluid level is at the 'MAX' mark.