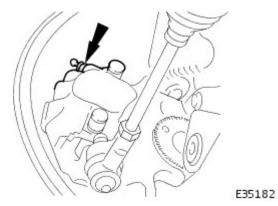

1

- Front caliper bleed nipple: 4-6 Nm.
- Rear caliper bleed nipple: 8-11 Nm.

- **7.** Following the procedure below, bleed the brakes in the order shown:
  - 1. Left-Hand Front,
  - 2. Right-Hand Front,
  - 3. Left- Hand Rear,
  - 4. Right-Hand Rear.