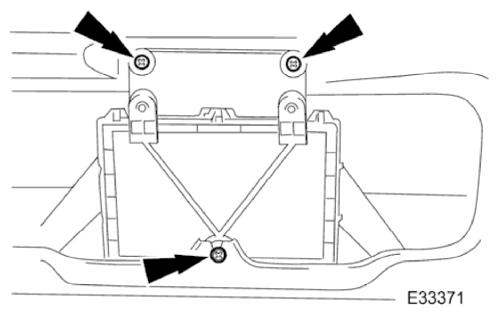

- 4. Remove door module.
  - Remove screws which secure module to door.
  - Reposition module to allow access to connectors.
  - Disconnect connector.
  - Remove module complete with bracket.
- 5. Remove mounting bracket.
  - Remove screws securing bracket to module.