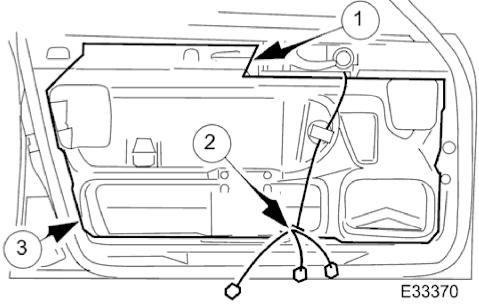

## Removal

1. Disconnect battery ground cable; refer to <<86.15.19>>.

2. Remove door casing; refer to <<76.34.01>>.

- 3. Remove primary water shedder.1. Displace primary water shedder from door.
  - 2. Feed door harness through water shedder.
  - 3. Remove water shedder.

- 4. Remove door module.
  - Remove screws which secure module to door.
  - Reposition module to allow access to connectors.
  - Disconnect connector.
  - Remove module complete with bracket.
- 5. Remove mounting bracket.
  - Remove screws securing bracket to module.