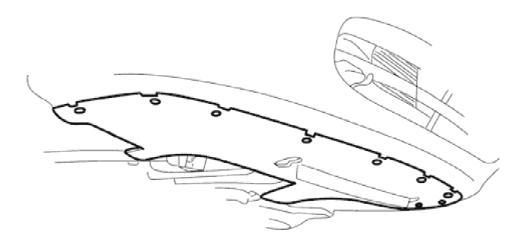

#### Removal

1. Raise front of vehicle and support on stands.

## E36252

2. Remove and discard seven scrivets securing undertray to bumper cover.

3. Remove and discard tiestrap securing undertray to crossbeam front brace.

E36253

- 4. At each side of vehicle, remove and discard scrivet securing undertray to wheelarch liner.
- 5. Remove undertray and wind deflectors from vehicle.
- 6. Remove and discard plastic scrivets securing wind deflectors to undertray.