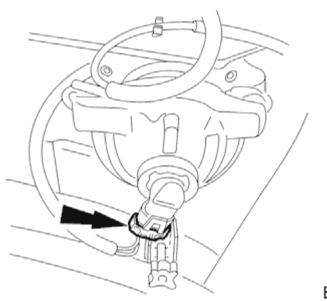

#### Removal

1. Remove undertray for access. Refer to <<76.22.90>>/Õ[ Á[ ÁJæ\* /ÁLÁ/

2. Disconnect fog lamp harness multiplug.

E35930

E35931

3. Rotate bulb holder 1/4 turn counter-clockwise to release and remove from lamp assembly.

## 

If bulb is to be re-fitted, the glass must not be touched with the bare hand. Failure to observe this

#### caution will result in premature bulb failure.

Remove bulb from holder.