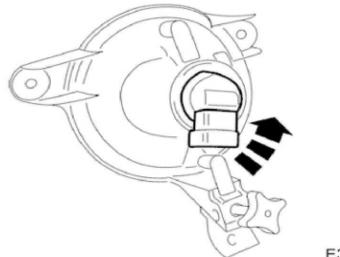

#### Installation

1

Fog lamp bulbs are of the halogen type and must not be touched with bare hands. Failure to observe this caution will result in premature bulb failure.

Install bulb in holder.

- 2. Install bulb holder in lamp assembly and rotate 1/4 turn clockwise to fully seat and engage.
- 3. Connect fog lamp harness multiplug.
- 4. Install undertray. Refer to <<76.22.90>>.