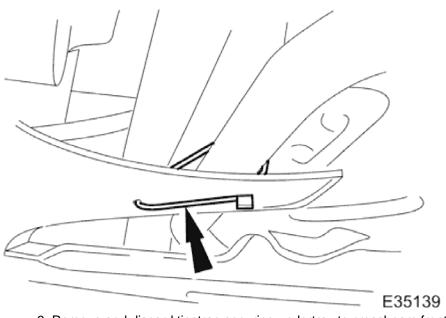

## E36252

2. Remove and discard seven scrivets securing undertray to bumper cover.

3. Remove and discard tiestrap securing undertray to crossbeam front brace.

E36253

- 4. At each side of vehicle, remove and discard scrivet securing undertray to wheelarch liner.
- 5. Remove undertray and wind deflectors from vehicle.
- 6. Remove and discard plastic scrivets securing wind deflectors to undertray.