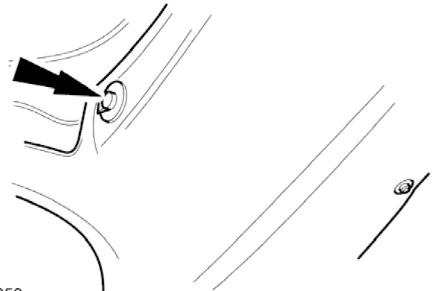

#### Removal

1. Remove undertray for access. Refer to <<76.22.90>>/Õ[ Á[ ÁJæ\* /ÁLÁ/

2. Disconnect fog lamp harness multiplug.

E35930

E35931

3. Rotate bulb holder 1/4 turn counter-clockwise to release and remove from lamp assembly.

## 

If bulb is to be re-fitted, the glass must not be touched with the bare hand. Failure to observe this

#### caution will result in premature bulb failure.

Remove bulb from holder.