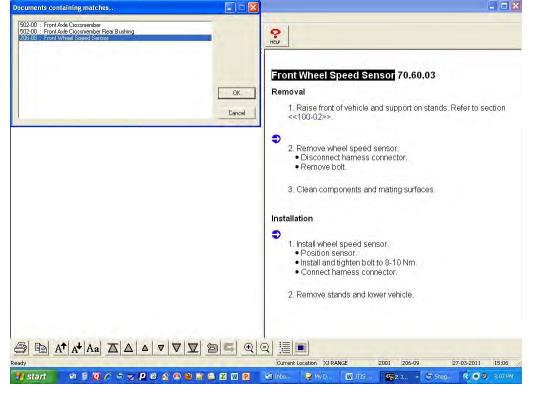

Search string is "front wheel speed sensor" and I have checked off the Remove & Install (R&I) box

Here is the list of results from the global search. The entry I want is 206-09 so I click on it.

Here is the instructions on how to remove and install it. To hide the search stuff (cancel or minumize it)