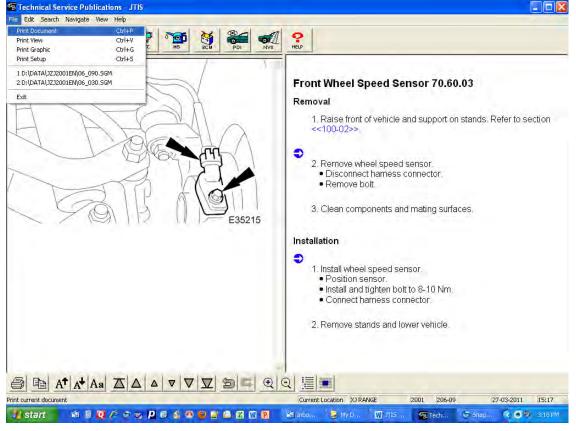

Here I click on the arrow next to the Removal number 2 item and it displays the illustration for that step.

Here is a screen print of printing the this part of the JTIS about this R&I. Do File/Print Select Print Document