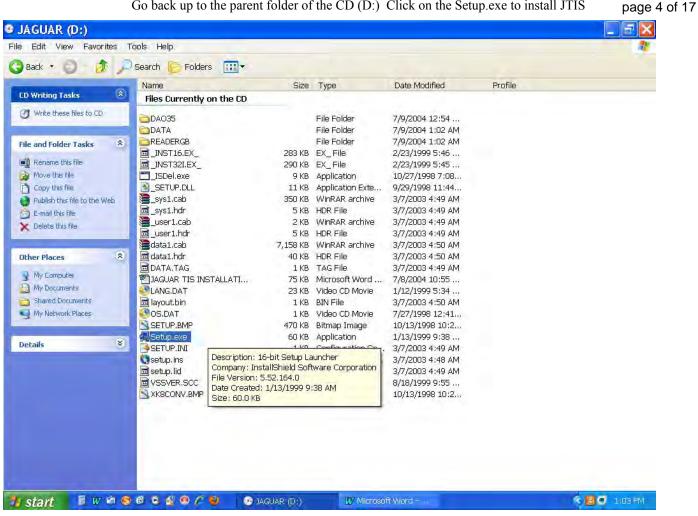

|                              |                        |                                                     |                   |                   |                      |       |
|                              |                        |                                                     |                   |                   |                      |       |
|                              |                        |                                                     |                   |                   |                      |       |

Welcome screen for DAO setup



Look at this screen print. Make sure the box for Jet 3.5 has a **checkmark** in it Make sure the box for ODBCDirect **does not** have a **checkmark** in it.



Just take the defaults here on this next screen print.





Installation general information



## Installing JTIS by Valley Forge T.I.S. GmbH

## JTIS setup now complete



Technical Service Publications - JTIS File Edit Search Navinate view Helr EXIT NEW 5 6 005 MS BCM PDI NVS ? HELP % FCTRON BLICATIONS 27-03-2011 13:45 Read Current Location 🛃 start 🟟 📓 🖸 🏈 😇 🗗 🥙 🔮 🚳 😂 🞬 🛍 🔟 🖻 🧐 Inbox 🧟 My Doci 🔇 🖲 🧐 1:45 PM 🛜 Technical..

Select your Jaguar model/ years from list on this screen print. Example X J Range for Model and 2001 for year



This screen print is the main JTIS screen. Click on Service button (see blue arrow) for Jaguar model/ years selection page.



Screen print of menu choices after you selected Text Navigator





Screen print of section 206-03 Front Disc Brake - Description and Operation - Front Disc Brake



Under Description and O