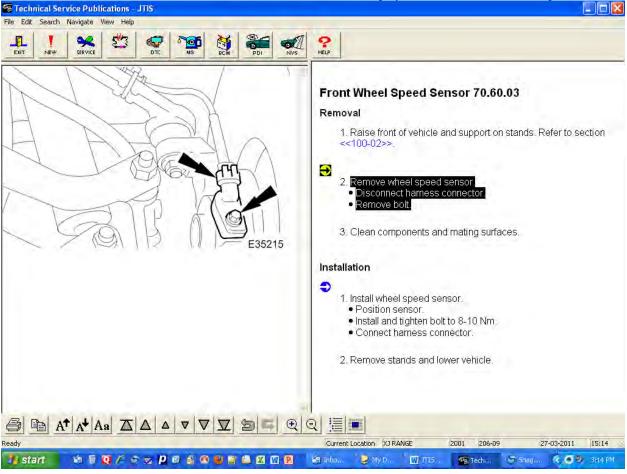

Here I click on the arrow next to the Removal number 2 item and it displays the illustration for that step.

Here is a screen print of printing the this part of the JTIS about this R&I. Do File/Print Select Print Document