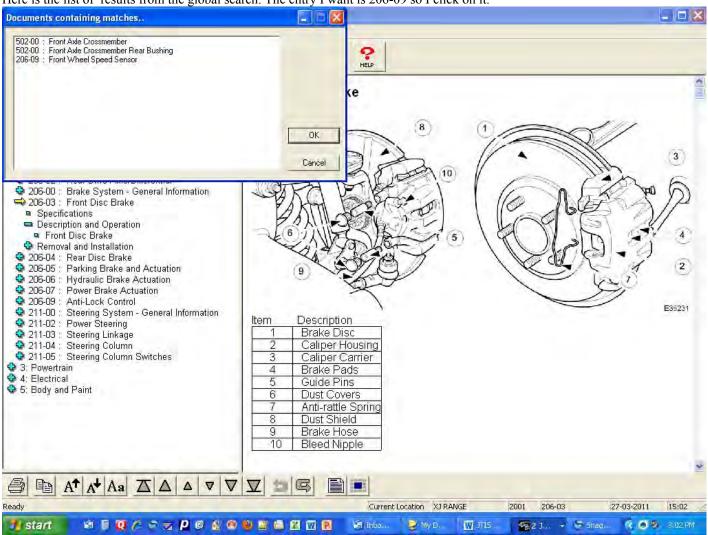

Search string is "front wheel speed sensor" and I have checked off the Remove & Install (R&I) box

Here is the list of results from the global search. The entry I want is 206-09 so I click on it.

Here is the instructions on how to remove and install it. To hide the search stuff (cancel or minumize it)