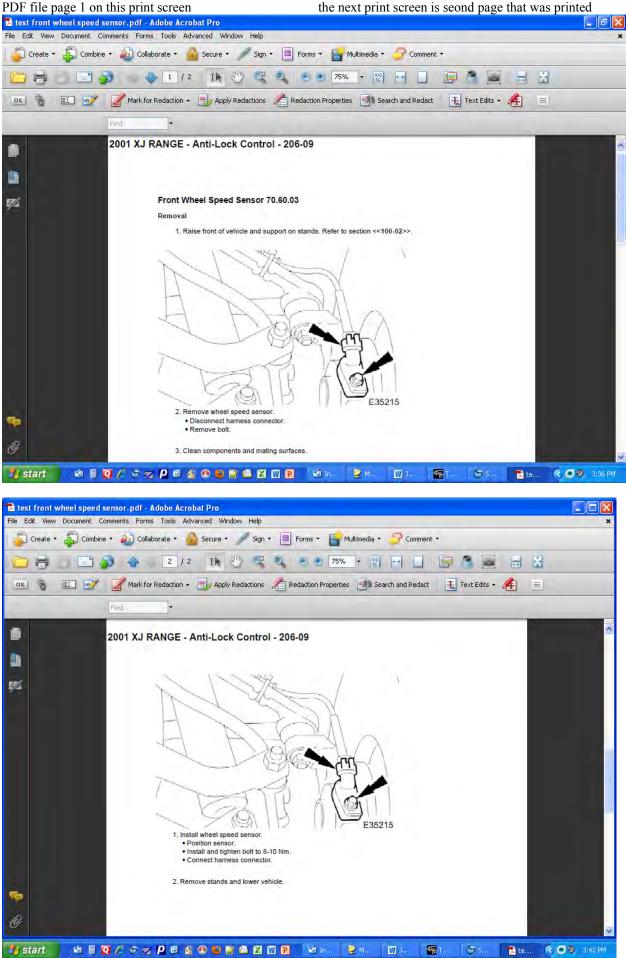

Here I choose to print to Adobe PDF print file - to create 2 page PDF file.

the next print screen is seond page that was printed

The Jtis alert is trying to point me to the General Information on the left (text nagivator) See yellow arrow pointing to 100-02: Jacking and Lifting, choose general procedures – need to pick item below it. See next screen print.