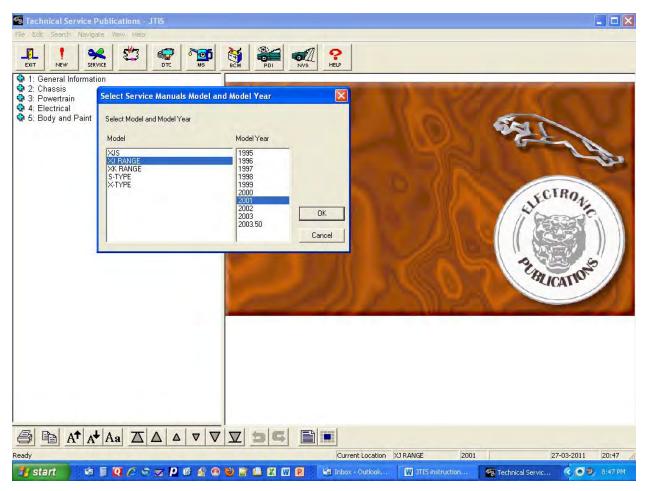

Select your Jaguar model/ years from list on this screen print. Example X J Range for Model and 2001 for year

This screen print is the main JTIS screen. Click on Service button (see blue arrow) for Jaguar model/ years selection page.