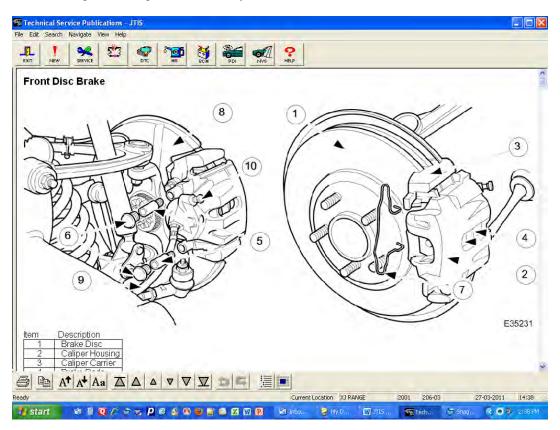

Screen print of menu choices after you selected Text Navigator

Screen print of section 206-03 Front Disc Brake - Description and Operation - Front Disc Brake

Under Description and Operation - When you click on the Front Disc Brake - becomes full screen view of it.