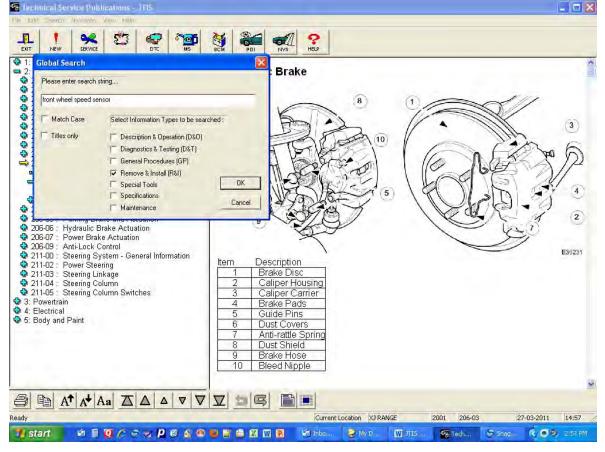

To go back to the Text Navigator click on icon (that looks like a page with lines on it) look at blue arrow in next screen print

Global Search to find the front wheel speed sensor – as an example on how to it. See next screen capture

Search string is "front wheel speed sensor" and I have checked off the Remove & Install (R&I) box

Here is the list of results from the global search. The entry I want is 206-09 so I click on it.

Here is the instructions on how to remove and install it. To hide the search stuff (cancel or minumize it)