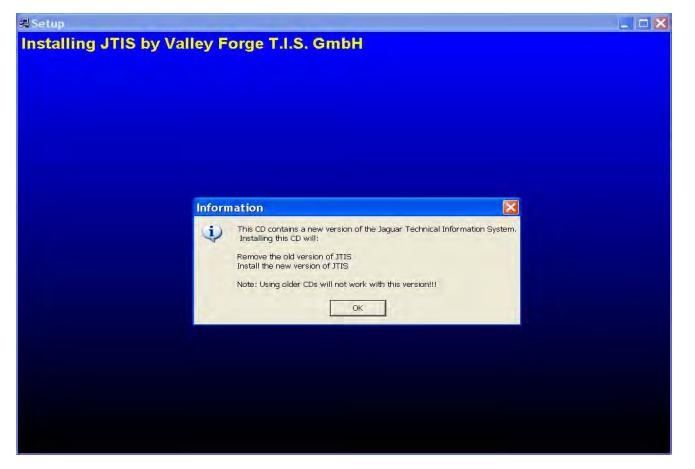

|                                                     |                   |                   |                      |       |
|                              |                        |                                                     |                   |                   |                      |       |
|                              |                        |                                                     |                   |                   |                      |       |

Welcome screen for DAO setup



Look at this screen print. Make sure the box for Jet 3.5 has a **checkmark** in it Make sure the box for ODBCDirect **does not** have a **checkmark** in it.



Just take the defaults here on this next screen print.





Installation general information



## Installing JTIS by Valley Forge T.I.S. GmbH

## JTIS setup now complete



Technical Service Publications - JTIS File Edit Search Navinate view Helr EXIT NEW 5 6 005 MS BCM PDI NVS ? HELP % FCTRON BLICATIONS 27-03-2011 13:45 Read Current Location 🛃 start 🟟 📓 🖸 🏈 😇 🗗 🥙 🔮 🚳 😂 🞬 🛍 🔟 🖻 🧐 Inbox 🧟 My Doci 🔇 🖲 🧐 1:45 PM 🛜 Technical..

Select your Jaguar model/ years from list on this screen print. Example X J Range for Model and 2001 for year



This screen print is the main JTIS screen. Click on Service button (see blue arrow) for Jaguar model/ years selection page.



Screen print of menu choices after you selected Text Navigator





Screen print of section 206-03 Front Disc Brake - Description and Operation - Front Disc Brake



Under Description and Operation - When you click on the Fro