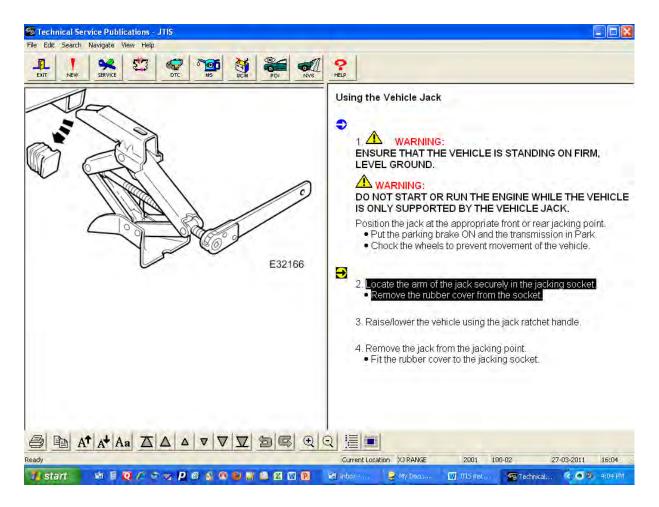

I picked "using the Vehicle Jack" in stead of "using floor jack". Here are the screen print for the illustrations for step 1.