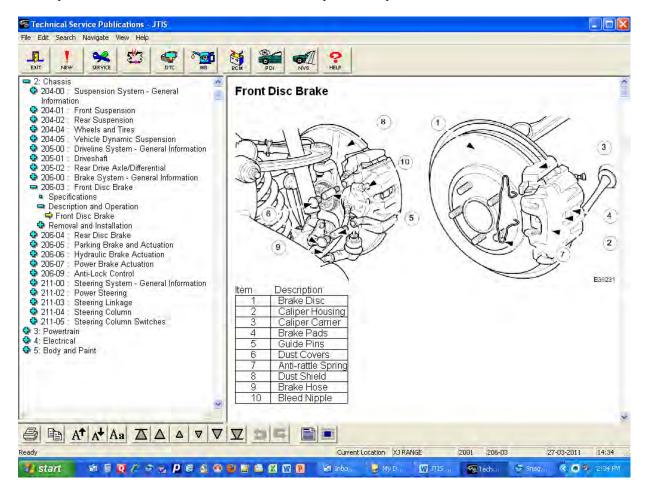

Screen print of menu choices after you selected Text Navigator

Screen print of section 206-03 Front Disc Brake - Description and Operation - Front Disc Brake

Under Description and Operation - When you click on the Front Disc Brake - becomes full screen view of it.