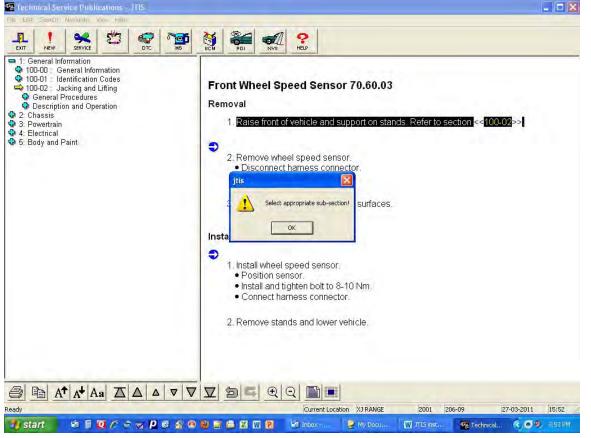

Here I choose to print to Adobe PDF print file - to create 2 page PDF file.

the next print screen is seond page that was printed

The Jtis alert is trying to point me to the General Information on the left (text nagivator) See yellow arrow pointing to 100-02: Jacking and Lifting, choose general procedures – need to pick item below it. See next screen print.

I picked "using the Vehicle Jack" in stead of "using floor jack". Here are the screen print for the illustrations for step 1.