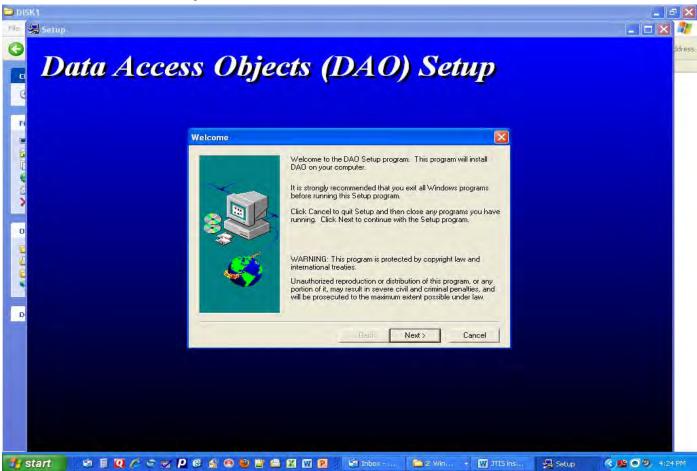

Welcome screen for DAO setup

Look at this screen print. Make sure the box for Jet 3.5 has a **checkmark** in it Make sure the box for ODBCDirect **does not** have a **checkmark** in it.

Just take the defaults here on this next screen print.