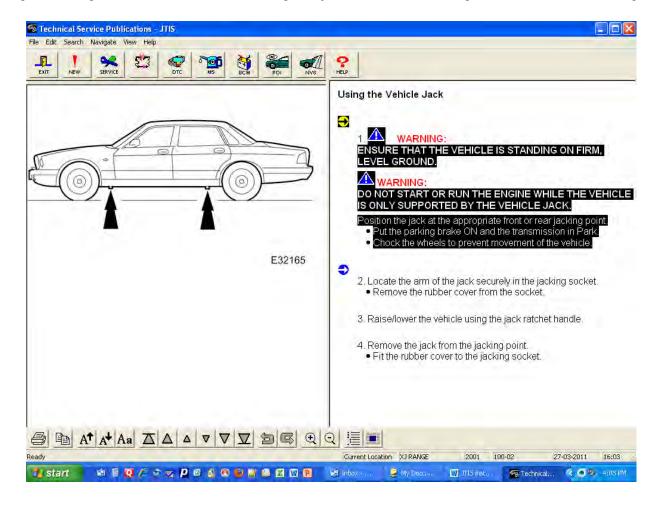

I picked "using the Vehicle Jack" in stead of "using floor jack". Here are the screen print for the illustrations for step 1.