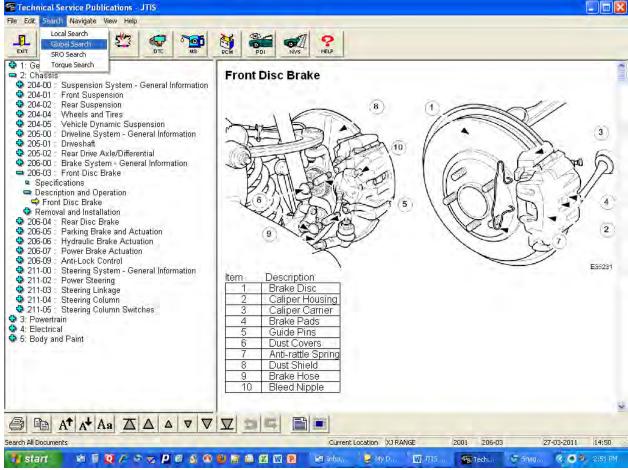

To go back to the Text Navigator click on icon (that looks like a page with lines on it) look at blue arrow in next screen print

Global Search to find the front wheel speed sensor – as an example on how to it. See next screen capture