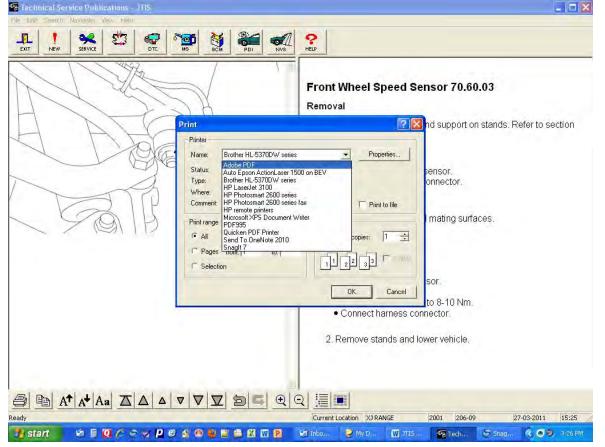

Note the print range is All. The 2 pages will go to my Brother's laser printer.

| 😪 Technical Service Publications - JTIS                                                                                                                                                         |                                                                                             |
|-------------------------------------------------------------------------------------------------------------------------------------------------------------------------------------------------|---------------------------------------------------------------------------------------------|
| File Edili Search Navigate View Help                                                                                                                                                            |                                                                                             |
| LI NEW SERVICE SERVICE                                                                                                                                                                          | P HELP                                                                                      |
| A Star                                                                                                                                                                                          | Front Wheel Speed Sensor 70.60.03<br>Removal                                                |
| Print                                                                                                                                                                                           | 2 Not support on stands. Refer to section                                                   |
| Printer<br>Name: Brother HL-5370DW series<br>Status: Ready<br>Type: Brother HL-5370DW series<br>Where: Brother HL-5370DW comment:<br>Print range<br>• All<br>• Pages from: 1 to:<br>• Selection | Properties<br>Print to file<br>Print to file<br>Number of copies: 1 = 1<br>1 2 3 1 Colleare |
|                                                                                                                                                                                                 | OK. Cancel                                                                                  |
|                                                                                                                                                                                                 | to 8-10 Nm.<br>• Connect harness connector.<br>2. Remove stands and lower vehicle.          |
|                                                                                                                                                                                                 |                                                                                             |
| Ready                                                                                                                                                                                           | Current Location XJ RANGE 2001 206-09 27-03-2011 15:23                                      |
| 🛃 start 👘 🖗 🖗 📿 🖉 🤝 👷 🖗 🏶 🖉 🖉 🛛 🛛 🛛                                                                                                                                                             | 🕼 Inbo 💈 My D 👿 JTIS 🧐 Tech 🔄 Snag 🍳 🔿 🧐 3:24 PM                                            |

Here I choose to print to Adobe PDF print file - to create 2 page PDF file.

the next print screen is seond page that was printed

The Jtis alert is trying to point me to the General Information on the left (text nagivator) See yellow arrow pointing to 100-02: Jacking and Lifting, choose general procedures – need to pick item below it. See next screen print.