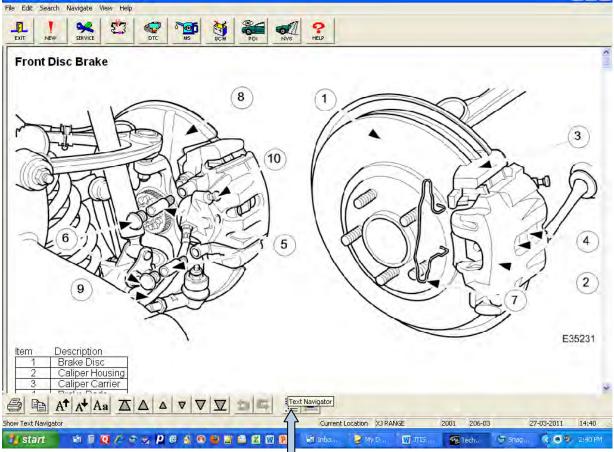

Screen print of menu choices after you selected Text Navigator

Screen print of section 206-03 Front Disc Brake - Description and Operation - Front Disc Brake

Under Description and Operation - When you click on the Front Disc Brake - becomes full screen view of it.

To go back to the Text Navigator click on icon (that looks like a page with lines on it) look at blue arrow in next screen print

Global Search to find the front wheel speed sensor – as an example on how to it. See next screen capture