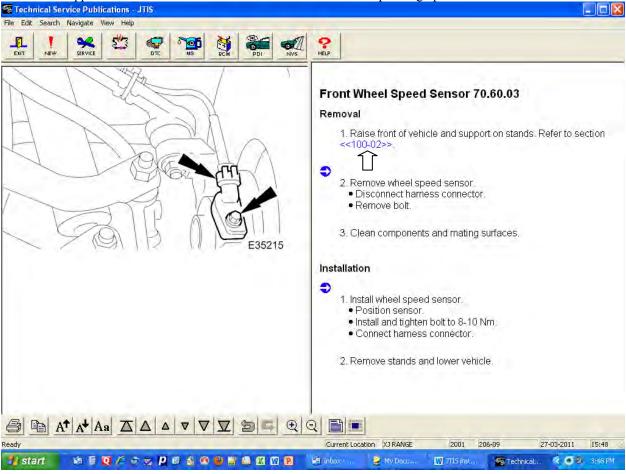

Here I click on the arrow next to the Removal number 2 item and it displays the illustration for that step.

Here is a screen print of printing the this part of the JTIS about this R&I. Do File/Print Select Print Document