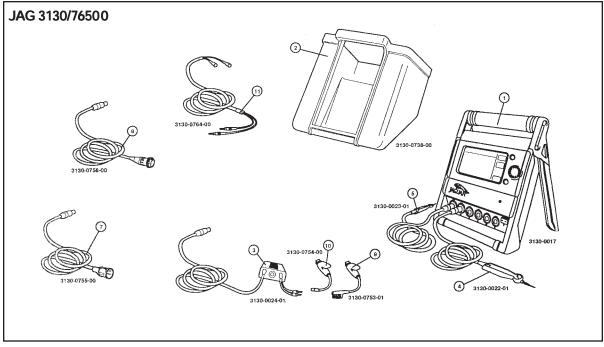

**NOTE:** These units are capable of complete vehicle diagnostics and should not be confused with generic scantools which only perform OBDII tests.

**ILLUSTRATION 1** 

The kit consists of the components listed below and must be used with an existing base station.

| Item | Description                    | Part Number  |
|------|--------------------------------|--------------|
| 1    | Portable Diagnostic Unit (PDU) | 3130-0017-01 |
| 2    | Carrying Case                  | 3130-0738-00 |
| 3    | Vehicle Battery Adapter (VBA)  | 3130-0024-01 |
| 4    | Red Probe                      | 3130-0022-01 |
| 5    | Black Probe                    | 3130-0023-01 |
| 7    | PM4 Cable Assy.                | 3130-0755-00 |
| 8    | CPC Cable Assy.                | 3130-0756-00 |
| 9    | VBA Battery Clip Red           | 3130-0753-01 |
| 10   | VBA Battery Clip Black         | 3130-0754-00 |
| 11   | VBA RoadTest Extension         | 3130-0764-00 |