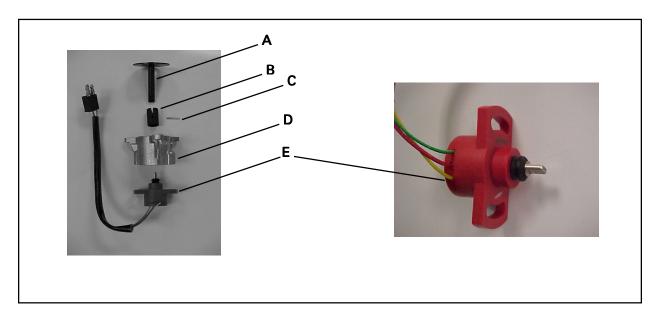

## ILL # PART NUMBER DESCRIPTION

| А | EBC 3566 | Spindle |
|---|----------|---------|

- B EBC 3568 Coupling
- C PA 103161/J Spring Pin
- D EAC 9567 Adapter Housing
- E EAC 9634 Potentiometer