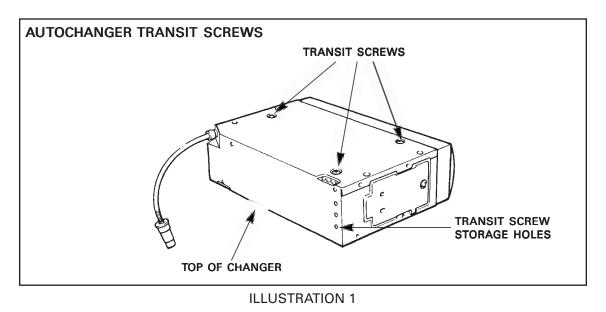

#### INSTALLING THE CD AUTOCHANGER

- 1. Route the data cable over the luggage compartment forward liner, then reposition and fully seat the liner; ensuring that the data cable is positioned so it cannot be trapped by the trunk lid hinge.
- 2. Remove the three transit screws (Illustration 1) from the base of the autochanger unit and install them in the three storage holes provided on the

back of the autochanger to prevent their loss.

- 3. Using the screws provided, attach the bracket to the left and right hand mounting screw holes on the autochanger unit, then **fully** tighten the securing screws.
- 4. Remove the protective cap from the data cable, then connect the data cable to the flylead on the CD autochanger.
- 5. Place the assembled unit against the underside of the upper panel, aligning the holes in the mounting brackets with those in the upper panel. Install the four securing bolts, then **fully** tighten the bolts to secure the unit to the vehicle.
- 6. Position any left over data cable behind the luggage compartment forward liner.
- 7. Reinstall the spare tire assembly, and the battery cover.
- 8. Check the CD autochanger unit for the correct operation; refer to the detailed information in the Sound System Handbook supplied in the Driver's Literature Pack.