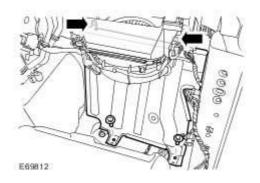

## 3 . **NOTE:**

LH illustration shown, RH is similar.

Remove the RH cowl side trim panel.

- 4. Remove the subwoofer cover.
  - Reposition the carpet for access.
  - Remove the 4 bolts.

- 5. Remove the headlamp leveling module.
  - Remove the 2 bolts.
  - Disconnect the electrical connector.