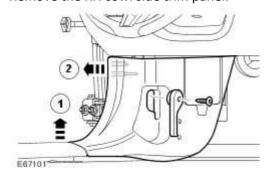

## 3 . **NOTE:**

LH illustration shown, RH is similar.

Remove the RH cowl side trim panel.

- 4. Remove the subwoofer cover.
  - Reposition the carpet for access.
  - Remove the 4 bolts.

- 5. Remove the headlamp leveling module.
  - Remove the 2 bolts.
  - Disconnect the electrical connector.