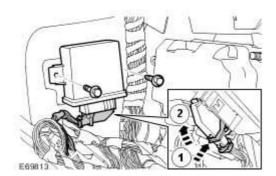

## 3 . **NOTE:**

LH illustration shown, RH is similar.

Remove the RH cowl side trim panel.

- 4. Remove the subwoofer cover.
  - Reposition the carpet for access.
  - Remove the 4 bolts.

- 5. Remove the headlamp leveling module.
  - Remove the 2 bolts.
  - Disconnect the electrical connector.

## **Installation**

- 1 . To install, reverse the removal procedure.
- 2 . Install the headlamp leveling module.
  - Tighten the bolts to 3 Nm (2 lb.ft).
- 3. Install the subwoofer cover.
  - Tighten the bolts to 10 Nm (7 lb.ft).