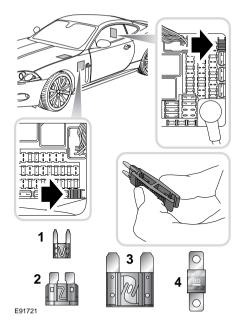

#### **CHANGING A FUSE**

#### CAUTIONS

- Always turn off the ignition system and the affected electrical circuit, before replacing a fuse.
- Fit Jaguar approved replacement fuses of the same rating and type, or fuses of matching specification. Using an incorrect fuse may result in damage to the vehicle's electrical system, and can result in a fire.
- If the replacement fuse blows after installation, the system should be checked by your Jaguar Dealer.
- No attempt should be made to repair a fuse that has blown.

**Note:** Jaguar recommend that owners do not remove or replace relays. It is recommended that you seek qualified assistance in the event of a relay failure.

Always switch off the ignition, and the affected electrical circuit before replacing a fuse.

Fuse failure is identified by an inoperative circuit.

A special tool for removing and replacing Mini and ATO-fuses is provided in the passenger and rear seat compartment fuse boxes, together with spare fuses.

Four types of fuses are fitted in the fuse boxes:

- 1. Mini-type
- 2. ATO-type
- 3. Maxi-type
- 4. Midi-type.

If a spare fuse is used, renew it with a fuse of the same amperage rating.

Push the tool on to the suspect fuse and withdraw it.

If the wire in the fuse is broken, the fuse has blown.

Fit a new fuse using the tool.

### Checking or renewing a blown fuse

Fuse types **3** and **4** and relays, should only be replaced by qualified personnel.

Fuses are colour coded according to the amperage and the rating is also marked on each fuse.