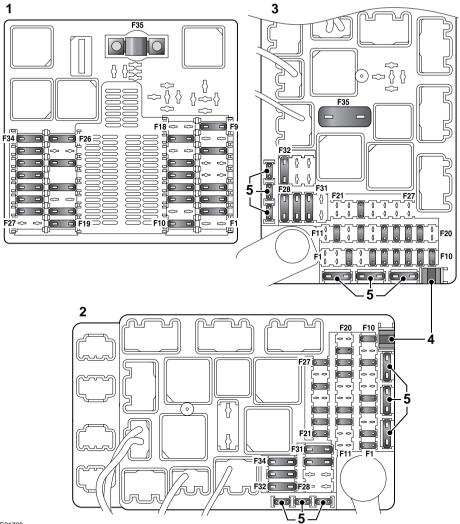

## Engine compartment fuse box

| Fuse no | Rating<br>(amps) | Fuse<br>colour | Circuit                                                                                                                                                                  |
|---------|------------------|----------------|--------------------------------------------------------------------------------------------------------------------------------------------------------------------------|
| F1      | -                | -              | Not used.                                                                                                                                                                |
| F2      | 10A              | Red            | Throttle motor.                                                                                                                                                          |
| F3      | 5A               | Tan            | DSC ECM; EMS ECM.                                                                                                                                                        |
| F4      | 30A              | Green          | Powerwash pump.                                                                                                                                                          |
| F5      | -                | -              | Not used.                                                                                                                                                                |
| F6      | -                | -              | Not used.                                                                                                                                                                |
| F7      | -                | -              | Not used.                                                                                                                                                                |
| F8      | -                | -              | Not used.                                                                                                                                                                |
| F9      | 15A              | Blue           | Cigar lighter heater element.                                                                                                                                            |
| F10     | 15A              | Blue           | Horn.                                                                                                                                                                    |
| F11     | -                | -              | Not used.                                                                                                                                                                |
| F12     | 10A              | Red            | 2 x variable valve timing actuator (A and B), EMS control module.                                                                                                        |
| F13     | 10A              | Red            | Injectors.                                                                                                                                                               |
| F14     | 10A              | Red            | Exhaust gas recirculation valve, radiator fan controller, purge valve, mass air flow meter (N/A), diagnostic monitor tank leakage, second air injection vacuum solenoid. |
| F15     | 10A              | Red            | ACM/FLS.                                                                                                                                                                 |
| F16     | -                | -              | Not used.                                                                                                                                                                |
| F17     | 15A              | Blue           | TCM.                                                                                                                                                                     |
| F18     | -                | -              | Not used.                                                                                                                                                                |
| F19     | 30A              | Green          | Starter.                                                                                                                                                                 |
| F20     | 40A              | Orange         | DSC pump.                                                                                                                                                                |
| F21     | -                | -              | Not used.                                                                                                                                                                |
| F22     | 20A              | Yellow         | DSC valves.                                                                                                                                                              |
| F23     | -                | -              | Not used.                                                                                                                                                                |
| F24     | 15A              | Blue           | Intercooler water pump.                                                                                                                                                  |
| F25     | -                | -              | Not used.                                                                                                                                                                |
| F26     | 40A              | Orange         | Windshield wiper motor.                                                                                                                                                  |

| Fuse no | Rating<br>(amps) | Fuse<br>colour | Circuit                                                           |
|---------|------------------|----------------|-------------------------------------------------------------------|
| F27     | -                | -              | Not used.                                                         |
| F28     | 5A               | Tan            | Cluster (VAPS Power), headlamp level/Adaptive front lighting ECM. |
| F29     | 15A              | Blue           | Active front lighting (LH).                                       |
| F30     | 15A              | Blue           | Ignition coils plus 6.8 MF capacitor.                             |
| F31     | 15A              | Blue           | Active front lighting (RH).                                       |
| F32     | -                | -              | -                                                                 |
| F33     | 30A              | Green          | UHEGO - A bank heaters.                                           |
| F34     | 30A              | Green          | UHEGO - B bank heaters.                                           |
| F35     | 80A              |                | Radiator fan.                                                     |

## Rear seat compartment fuse box

| Fuse No | Rating<br>(amps) | Fuse<br>colour | Circuit                          |
|---------|------------------|----------------|----------------------------------|
| F1      | 25A              | Clear          | Passenger door zone ECM.         |
| F2      | 5A               | Tan            | Tire Pressure Monitoring System. |
| F3      | -                | -              | Not used.                        |
| F4      | -                | -              | Not used.                        |
| F5      | 5A               | Tan            | Alternator sense.                |
| F6      | -                | -              | Not used.                        |
| F7      | -                | -              | Not used.                        |
| F8      | 5A               | Tan            | Power roof logic.                |
| F9      | -                | -              | Not used.                        |
| F10     | 10A              | Red            | Accessory connector B+.          |
| F11     | -                | -              | Not used.                        |
| F12     | -                | -              | Not used.                        |
| F13     | 25A              | Clear          | Driver's door zone ECM.          |
| F14     | 10A              | Red            | Navigation, power.               |
| F15     | -                | -              | Not used.                        |
| F16     | -                | -              | Not used.                        |
| F17     | 10A              | Red            | Restraints control module.       |
| F18     | 30A              | Green          | EPB.                             |

| Fuse No | Rating<br>(amps) | Fuse<br>colour | Circuit                      |
|---------|------------------|----------------|------------------------------|
| F19     | 10A              | Red            | S/C active exhaust.          |
| F20     | -                | -              | Not used.                    |
| F21     | 15A              | Blue           | IHU, supply.                 |
| F22     | 5A               | Tan            | Phone, power.                |
| F23     | 30A              | Green          | Heated rear window.          |
| F24     | -                | -              | Not used.                    |
| F25     | 10A              | Red            | DVD, Satellite Radio, power. |
| F26     | -                | -              | Not used.                    |
| F27     | -                | -              | Not used.                    |
| F28     | -                | -              | Not used.                    |
| F29     | -                | -              | Not used.                    |
| F30     | 40A              | Orange         | Power roof rear quarters.    |
| F31     | 30A              | Green          | Power Amp supply.            |
| F32     | 40A              | Orange         | Power roof supply.           |
| F33     | 30A              | Green          | Fuel pump module N/A or S/C. |
| F34     | 40A              | Orange         | Blower motor.                |

## Passenger compartment fuse box

| Fuse No | Rating<br>(amps) | Fuse<br>colour | Circuit                                                                      |
|---------|------------------|----------------|------------------------------------------------------------------------------|
| F1      | -                | -              | Not used.                                                                    |
| F2      | -                | -              | Not used.                                                                    |
| F3      | 20A              | Yellow         | Keyless vehicle module.                                                      |
| F4      | -                | -              | Not used.                                                                    |
| F5      | 5A               | Tan            | Instrument panel logic.                                                      |
| F6      | 15A              | Blue           | Air conditioning.                                                            |
| F7      | 5A               | Tan            | Passive Anti-Theft System (PATS) transmitter/receiver.                       |
| F8      | 5A               | Tan            | Foot brake switch.                                                           |
| F9      | 5A               | Tan            | Driver's mirror switch, passenger seat memory switch, passenger seat module. |
| F10     | 15A              | Blue           | Instrument panel (column adjust).                                            |
| F11     | -                | -              | Not used.                                                                    |

| Fuse No | Rating<br>(amps) | Fuse<br>colour | Circuit                                                                                                   |
|---------|------------------|----------------|-----------------------------------------------------------------------------------------------------------|
| F12     | 10A              | Red            | Interior lamp switched power comprises - map, courtesy, footwell, sun visor, glove box. In-car aspirator. |
| F13     | -                | -              | Not used.                                                                                                 |
| F14     | 15A              | Blue           | Adaptive dynamic ride control power.                                                                      |
| F15     | -                | -              | Not used.                                                                                                 |
| F16     | 15A              | Blue           | Front power point, premium audio amplifier, cooling fan.                                                  |
| F17     | 5A               | Tan            | OBD II.                                                                                                   |
| F18     | 5A               | Tan            | Dual sun load, driver's seat module, driver's seat memory.                                                |
| F19     | 5A               | Tan            | RF receiver.                                                                                              |
| F20     | -                | -              | Not used.                                                                                                 |
| F21     | -                | -              | Not used.                                                                                                 |
| F22     | -                | -              | Not used.                                                                                                 |
| F23     | 10A              | Red            | Cabin accessory power.                                                                                    |
| F24     | -                | -              | Not used.                                                                                                 |
| F25     | -                | -              | Not used.                                                                                                 |
| F26     | -                | -              | Not used.                                                                                                 |
| F27     | -                | -              | Not used.                                                                                                 |
| F28     | 30A              | Green          | Passenger seat motor (2).                                                                                 |
| F29     | 30A              | Green          | Passenger seat motor (1).                                                                                 |
| F30     | 30A              | Green          | Driver's seat module (1).                                                                                 |
| F31     | -                | -              | Not used.                                                                                                 |
| F32     | 30A              | Green          | Driver's seat module (2).                                                                                 |
| F33     | -                | -              | Not used.                                                                                                 |
| F34     | -                | -              | Not used.                                                                                                 |
| F35     | 40A              | Orange         | SAI Maxi fuse.                                                                                            |