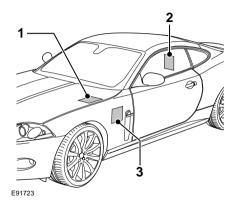

#### **FUSE BOX LOCATIONS**

#### CAUTION

When a fuse box lid is removed, take care to protect the box from moisture, and refit the lid at the earliest opportunity.

There are three separate fuse boxes fitted to the vehicle, each one containing fuses protecting a different group of circuits.

They are located in:

- **1.** The engine compartment
- 2. The rear seat compartment
- 3. The passenger compartment.

### **Engine compartment fuse box**

The fuse box is located in the engine compartment on the left-hand side underneath the engine compartment left-hand cover.

Remove the engine compartment left-hand cover.

### Rear seat compartment fuse box

A fuse box is located behind the rear seat center section.

To remove the rear seat center section, grasp the sides of the section and pull sharply.

When refitting the rear seat center section ensure that the securing and locating pegs are aligned with their respective holes before pushing the center section fully home.

## Passenger compartment fuse box

The passenger compartment fuse box is located under the left-hand side trim panel in the footwell.

To access the fuse box remove the left-hand side trim panel fuse box cover.