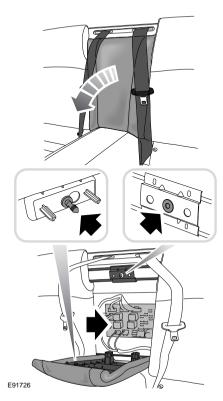

### Rear seat compartment fuse box

A fuse box is located behind the rear seat center section.

To remove the rear seat center section, grasp the sides of the section and pull sharply.

When refitting the rear seat center section ensure that the securing and locating pegs are aligned with their respective holes before pushing the center section fully home.

### **Fuse and relay positions**

E91728

- 1. Engine compartment fuse box.
- Rear seat compartment fuse box. 2.
- 3. Passenger compartment fuse box.
- Fuse removal tool.
- 5. Spare fuses.