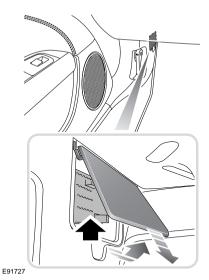

## Passenger compartment fuse box

The passenger compartment fuse box is located under the left-hand side trim panel in the footwell.

To access the fuse box remove the left-hand side trim panel fuse box cover.

### **Fuse and relay positions**

E91728

- 1. Engine compartment fuse box.
- Rear seat compartment fuse box. 2.
- 3. Passenger compartment fuse box.
- Fuse removal tool.
- 5. Spare fuses.