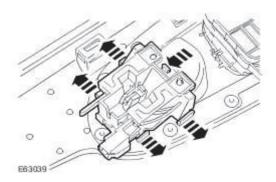

- 7 . Remove the seat control switch.
  - Remove the 4 Torx screws.
  - Disconnect the electrical connector.