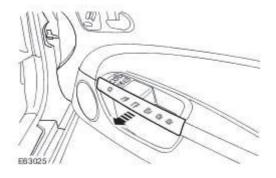

## Front Door Trim Panel (76.34.01)

## Removal

- 1 . Remove the exterior mirror trim panel.
  - Release the 3 clips.
  - **Disconnect** the electrical connector.

- 2. Release the front door trim panel.
  - Remove the bolt cover.
  - Remove the 3 Torx bolts.
  - Release the 16 clips.