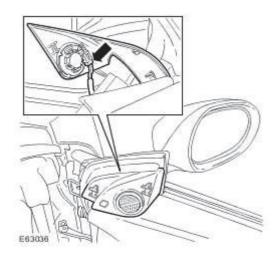

## Removal

- 1 . Remove the exterior mirror trim panel.
  - Release the 3 clips.
  - **Disconnect** the electrical connector.

- 2. Release the front door trim panel.
  - Remove the bolt cover.
  - Remove the 3 Torx bolts.
  - Release the 16 clips.