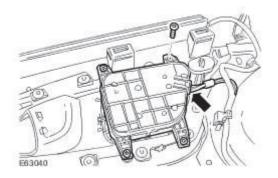

- 7 . Remove the seat control switch.
  - Remove the 4 Torx screws.
  - Disconnect the electrical connector.