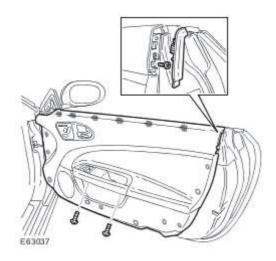

## Removal

- 1 . Remove the exterior mirror trim panel.
  - Release the 3 clips.
  - **Disconnect** the electrical connector.

- 2. Release the front door trim panel.
  - Remove the bolt cover.
  - Remove the 3 Torx bolts.
  - Release the 16 clips.

3 . **NOTE:** 

Do not disassemble further if the component is removed for access only.

Remove the front door trim panel.

- Release the front door interior handle cable.
- Disconnect the 2 electrical connectors.