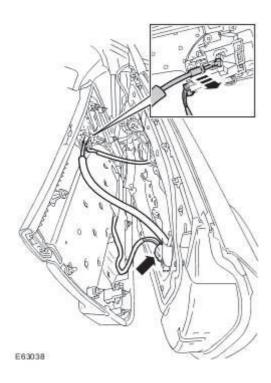

3 . **NOTE:** 

Do not disassemble further if the component is removed for access only.

Remove the front door trim panel.

- Release the front door interior handle cable.
- Disconnect the 2 electrical connectors.

- 4. Remove the front door latch remote control handle.
  - Release from the 5 clips.

5 . Remove the grab handle cover.

Release from the 6 clips.

- 6. Remove the window control switch.
  - Release from the 3 clips.
  - **Disconnect the electrical connector.**