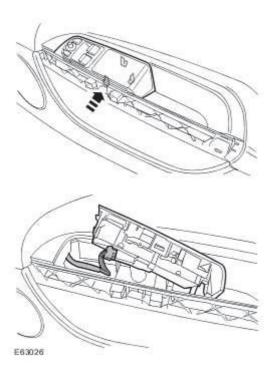

3 . **NOTE:** 

Do not disassemble further if the component is removed for access only.

Remove the front door trim panel.

- Release the front door interior handle cable.
- Disconnect the 2 electrical connectors.

- 4. Remove the front door latch remote control handle.
  - Release from the 5 clips.

5 . Remove the grab handle cover.

Release from the 6 clips.

- 6. Remove the window control switch.
  - Release from the 3 clips.
  - **Disconnect the electrical connector.**