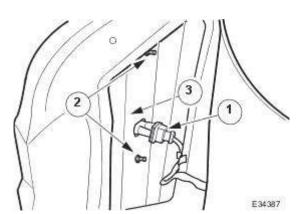

- **5.** Remove the license plate lamp.
  - Detach the license plate lamp wiring harness insulator.