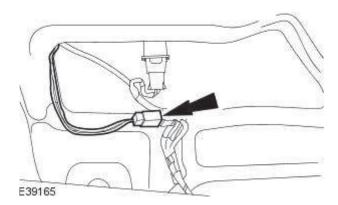

- 4. Detach the license plate lamp.
  - 1. Disconnect the license plate lamp electrical connectors.
  - 2. Remove the license plate lamp assembly retaining nuts.
  - 3. Detach the license plate lamp.

E39164