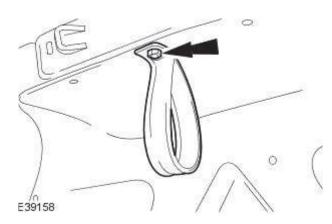

## Removal

Vehicles with convertible top

1. Remove the luggage compartment lid closing handle.

All vehicles

2. Detach the luggage compartment lid trim panel.

 ${f 3.}$  Disconnect the luggage compartment lid release switch electrical connector.