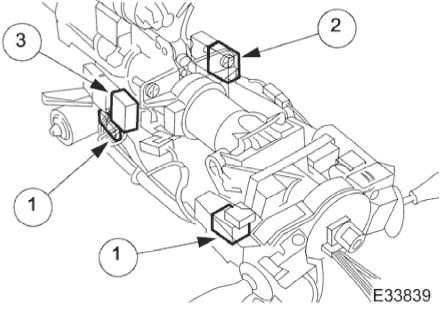

- 9. Disconnect the harness multiplugs.
  - 1. Disconnect the cancellation module multiplugs.
  - 2. Release the wiper/washer multiplug from the mounting bracket and disconnect it.
  - 3. Release the flasher/headlamp switch multiplug from the mounting bracket and disconnect it.

10. Remove the switch/assemblies cancellation module.

- 1. Unscrew and remove the bolts securing the switch assemblies/cancellation module to the mounting bracket.
- 2. Remove the steering column switchgear assembly.
- 3. Release the switch assemblies from the module and mounting bracket.
- 4. Remove the switch assemblies/cancellation module.