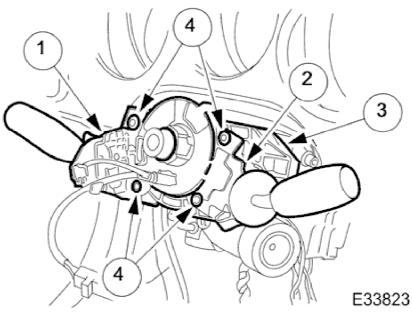

### 1998 XK RANGE - Steering Column Switches - 211-05

Installation

1. Install and align the cancellation module and switch assemblies to the steering column mounting bracket.

- 1. Install and align the flasher switch assembly to the module mounting bracket.
- 2. Install and align the washer switch assembly to the module mounting bracket.
- 3. Install and align the switchgear assembly to the steering column.
- 4. Install and tighten the switch assemblies/cancellation module securing screws.

- 2. Connect the module harness multiplugs and install in the mounting bracket.
  - 1. Connect the module harness multiplugs.
  - 2. Install the multiplugs in the mounting bracket.
  - 3. Connect the switch assembly multiplugs.
  - 4. Install the multiplugs in the mounting bracket.