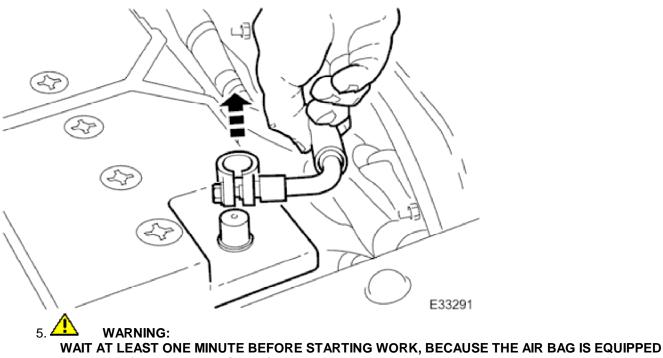

WAIT AT LEAST ONE MINUTE BEFORE STARTING WORK, BECAUSE THE AIR BAG IS EQUIPPED WITH A BACK-UP POWER SOURCE AND MAY BE INADVERTENTLY DEPLOYED.

Disconnect the battery ground cable.

- 6. Remove the driver's air bag module; refer to Section 501-20.
- 7. Ensure that the steering wheel is in the straight ahead position.
- 8. Remove the steering wheel; refer to this section.