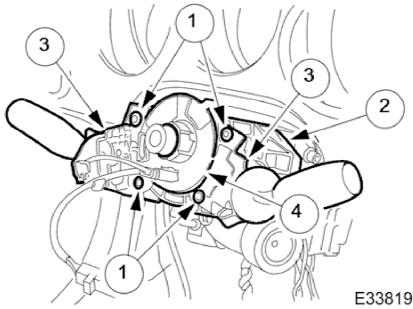

10. Remove the switch/assemblies cancellation module.

- 1. Unscrew and remove the bolts securing the switch assemblies/cancellation module to the mounting bracket.
- 2. Remove the steering column switchgear assembly.
- 3. Release the switch assemblies from the module and mounting bracket.
- 4. Remove the switch assemblies/cancellation module.

### 1998 XK RANGE - Steering Column Switches - 211-05

Installation

1. Install and align the cancellation module and switch assemblies to the steering column mounting bracket.

- 1. Install and align the flasher switch assembly to the module mounting bracket.
- 2. Install and align the washer switch assembly to the module mounting bracket.
- 3. Install and align the switchgear assembly to the steering column.
- 4. Install and tighten the switch assemblies/cancellation module securing screws.