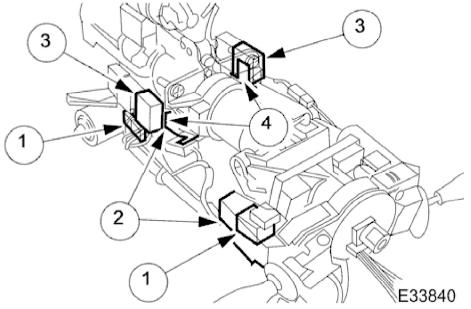

- 9. Disconnect the harness multiplugs.
  - 1. Disconnect the cancellation module multiplugs.
  - 2. Release the wiper/washer multiplug from the mounting bracket and disconnect it.
  - 3. Release the flasher/headlamp switch multiplug from the mounting bracket and disconnect it.

10. Remove the switch/assemblies cancellation module.

- 1. Unscrew and remove the bolts securing the switch assemblies/cancellation module to the mounting bracket.
- 2. Remove the steering column switchgear assembly.
- 3. Release the switch assemblies from the module and mounting bracket.
- 4. Remove the switch assemblies/cancellation module.