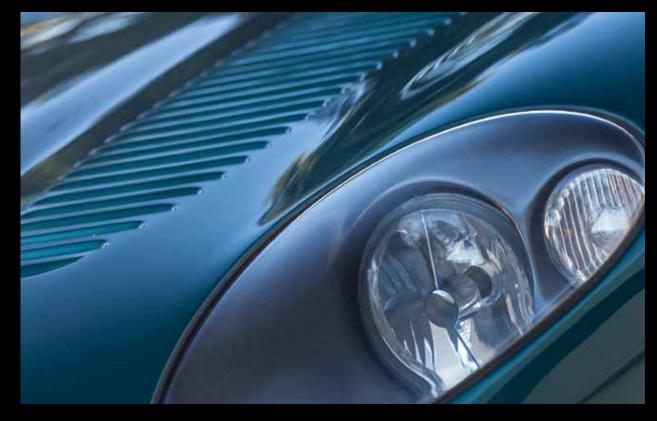

### DESIGN

Through its gracefully, sleek silhouette, the Jaguar XK180 Reproduction is a delightful presence to look at. No matter from which angle you behold the car, the curved lines will mesmerize in a fascinating way. The XK180 Reproduction truly is one of kind. And it's that kind of car you just keep looking at.

#### THE JAGUAR XK180 REPRODUCTION HAS IT ALL.

Yet the powerful line running down the side of the sharp aluminium bodywork with the uniquely shaped "double-bubble" windshield on top, and the strong rear haunch featuring the integrated tail spoiler and exclusively designed LED rear lights, betray the reserves of power concealed beneath the car's sculpted bonnet, which is beautifully interrupted by hand-milled louvers.

#### IN DETAIL

- Smoothly rounded all-aluminium bodywork
- Handcrafted distinctive radiator grille
- Classy looking front headlights
- Hand-milled bonnet louvers
- Singular styled "double-bubble" windshield
- Custom made LED tail lights
- Integrated wide rear spoiler
- Aluminium fuel and oil filler caps
- Custom made stainless steel dual exhaust
- 20" light alloy XK180 BBS "Paris" wheels
- Choice of over 100 exterior colours