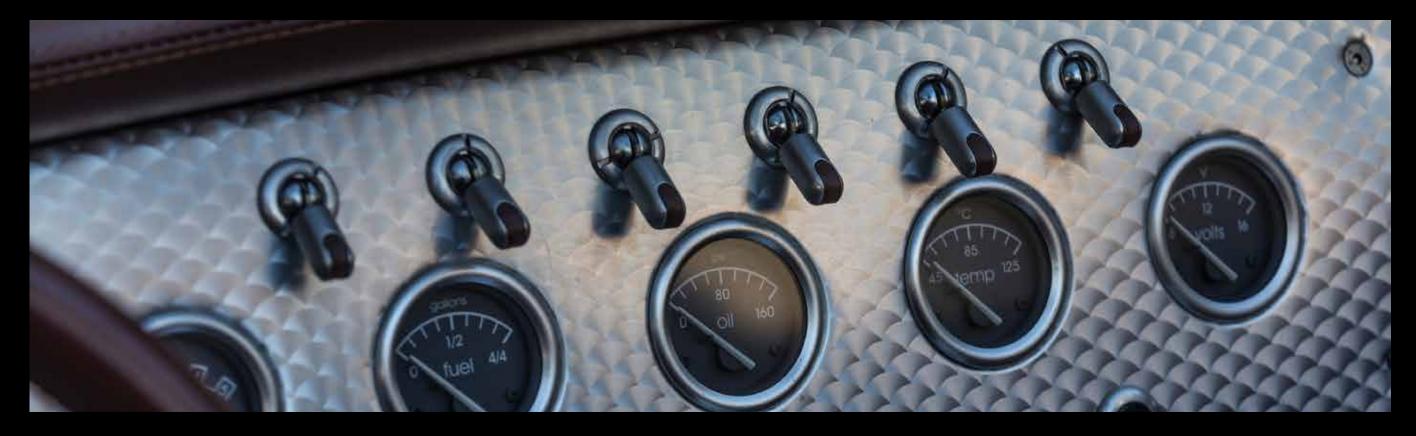

You can feel it by touching the beautiful Ohmann® leather upholstery on the racing seats and dashboard. Or by the stylish handcrafted aluminium details on the dashboard with its characteristic toggle switches and air vents.

#### INTERIOR IN DETAIL

Leather racing seats with black 4 point harnesses

- Leather finish on dashboard, steering wheel, centre tunnel
- and door panels
- ABS vinyl aluminium finish on dashboard and centre tunnel
- Custom made aluminium toggle switches with leather inlay.
- Original Jaguar instruments
- Removable steering wheel
- LED signal warning lights
- Aluminium handcrafted sports gear lever
- Aluminium details in door panels
- Special metal sports pedals
- Full leather upholstery in colour(s) and stitches of choice
- Wide selection of interior finishing in terms of colour and material
- Customer's name specification under the bonnet and on the sills