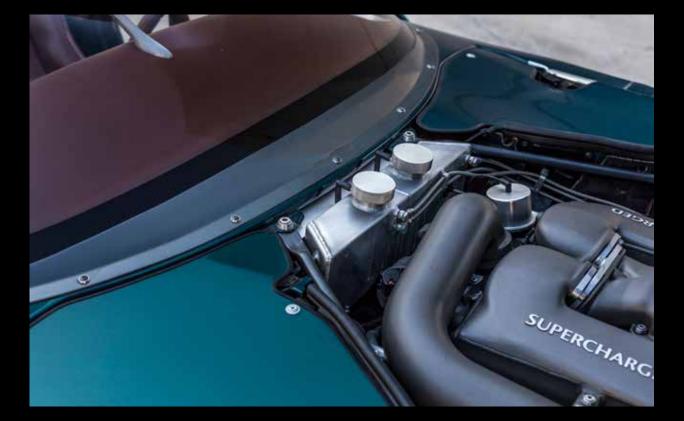

#### IN DETAIL

- Smoothly rounded all-aluminium bodywork
- Handcrafted distinctive radiator grille
- Classy looking front headlights
- Hand-milled bonnet louvers
- Singular styled "double-bubble" windshield
- Custom made LED tail lights
- Integrated wide rear spoiler
- Aluminium fuel and oil filler caps
- Custom made stainless steel dual exhaust
- 20" light alloy XK180 BBS "Paris" wheels
- Choice of over 100 exterior colours

#### EVEN THE **GRACEFULLY** SHAPED DOOR PANELS ARE FINISHED WITH MATCHING ALUMINIUM HANDLES ON THE **BEAUTIFUL** INSIDE OF THE XK180 REPRODUCTION

But it's not all ostentation. The interior is just as effectual as it is luxurious. The leather steering wheel is equipped with quick release technology for getting in and out of the car easily, while the metal sports pedals ensures endless grip during accelerating at full throttle or when hitting the brakes at high speed. The LED control lights in the dashboard reveal the effectual information you need, when all the attention goes to total car control. The handling is like an extension of the inner strength; once aboard the XK180 Reproduction, you'd wish the ride would take forever. 27/