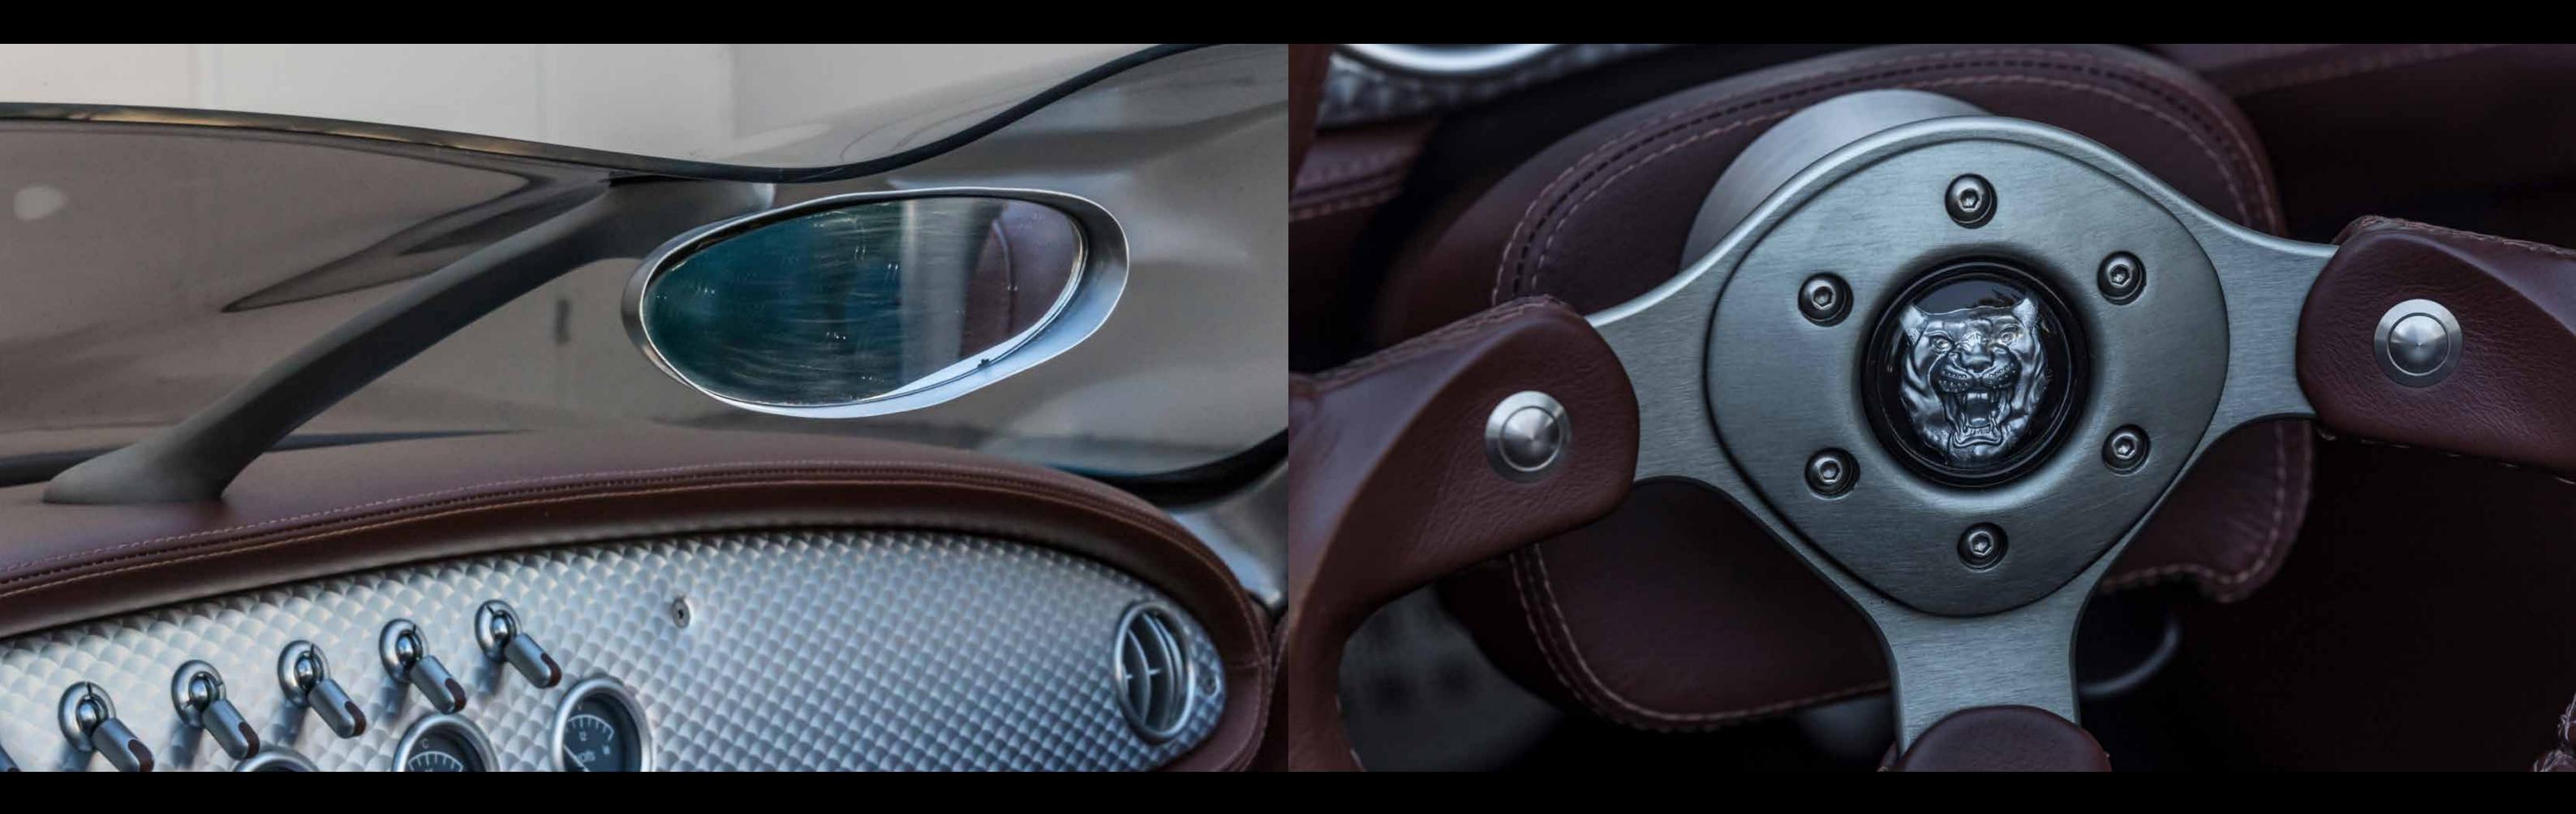

You can feel it by touching the beautiful Ohmann® leather upholstery on the racing seats and dashboard. Or by the stylish handcrafted aluminium details on the dashboard with its characteristic toggle switches and air vents.

#### EVEN THE **GRACEFULLY** SHAPED DOOR PANELS ARE FINISHED WITH MATCHING ALUMINIUM HANDLES ON THE **BEAUTIFUL** INSIDE OF THE XK180 REPRODUCTION

But it's not all ostentation. The interior is just as effectual as it is luxurious. The leather steering wheel is equipped with quick release technology for getting in and out of the car easily, while the metal sports pedals ensures endless grip during accelerating at full throttle or when hitting the brakes at high speed. The LED control lights in the dashboard reveal the effectual information you need, when all the attention goes to total car control. The handling is like an extension of the inner strength; once aboard the XK180 Reproduction, you'd wish the ride would take forever. 27/