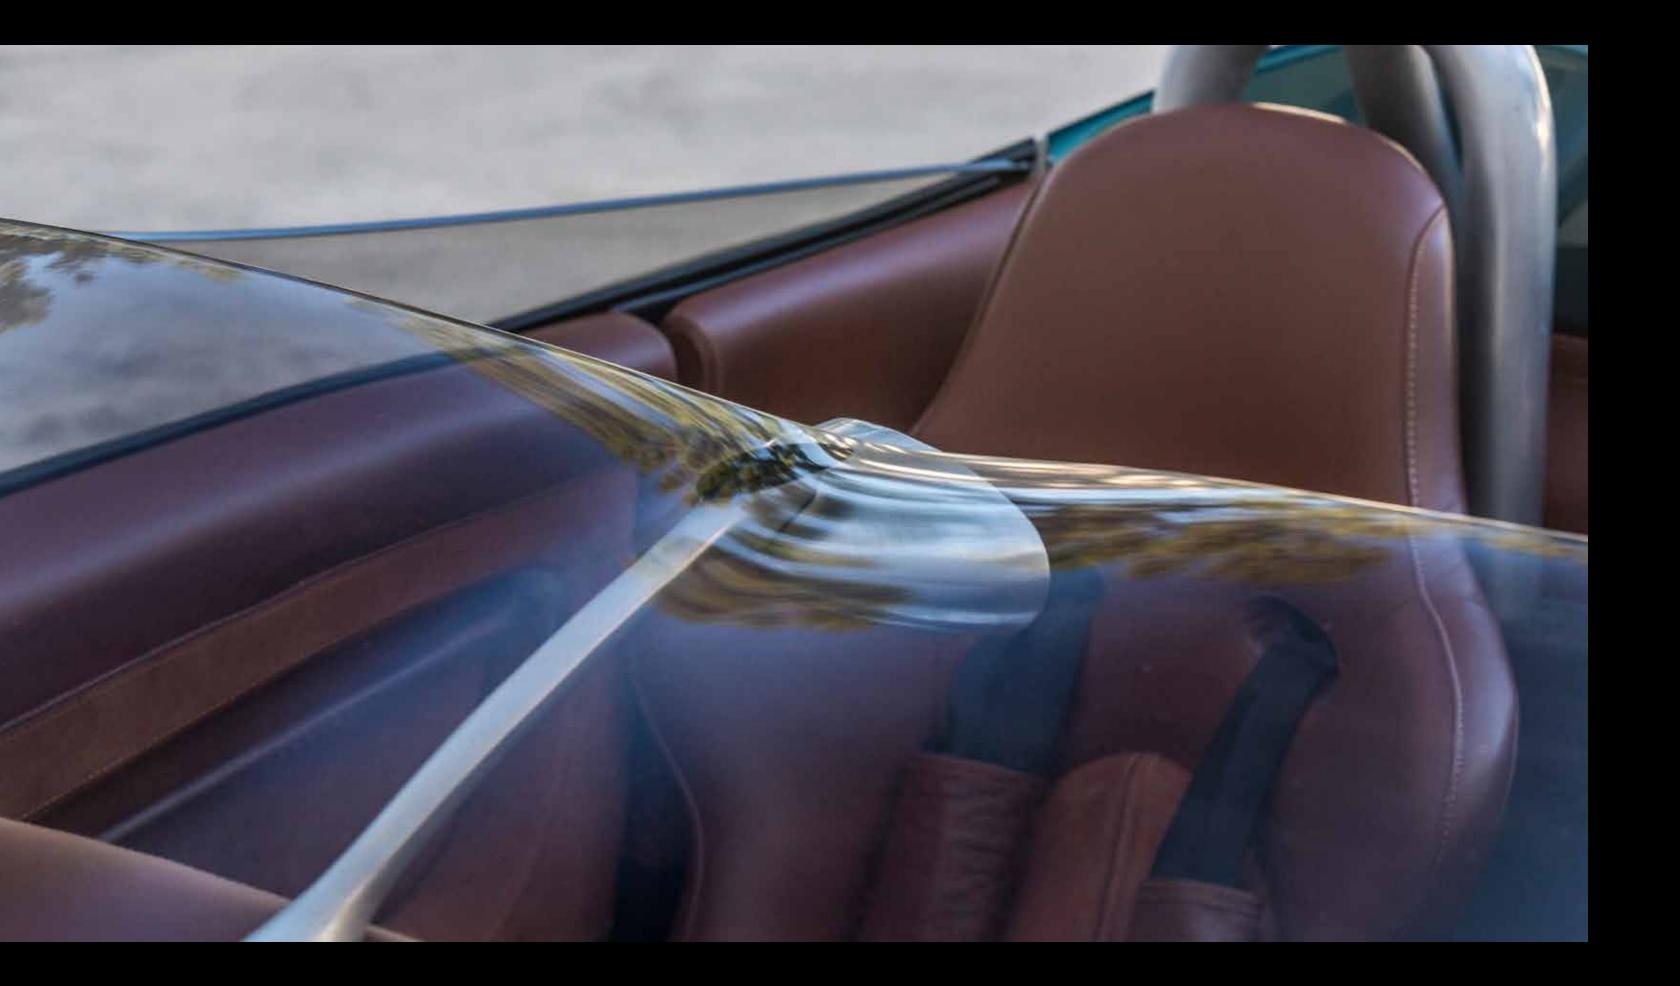

You can feel it by touching the beautiful Ohmann® leather upholstery on the racing seats and dashboard. Or by the stylish handcrafted aluminium details on the dashboard with its characteristic toggle switches and air vents.

#### EVEN THE **GRACEFULLY** SHAPED DOOR PANELS ARE FINISHED WITH MATCHING ALUMINIUM HANDLES ON THE **BEAUTIFUL** INSIDE OF THE XK180 REPRODUCTION

But it's not all ostentation. The interior is just as effectual as it is luxurious. The leather steering wheel is equipped with quick release technology for getting in and out of the car easily, while the metal sports pedals ensures endless grip during accelerating at full throttle or when hitting the brakes at high speed. The LED control lights in the dashboard reveal the effectual information you need, when all the attention goes to total car control. The handling is like an extension of the inner strength; once aboard the XK180 Reproduction, you'd wish the ride would take forever. 27/

#### INTERIOR IN DETAIL

Leather racing seats with black 4 point harnesses

- Leather finish on dashboard, steering wheel, centre tunnel
- and door panels
- ABS vinyl aluminium finish on dashboard and centre tunnel
- Custom made aluminium toggle switches with leather inlay.
- Original Jaguar instruments
- Removable steering wheel
- LED signal warning lights
- Aluminium handcrafted sports gear lever
- Aluminium details in door panels
- Special metal sports pedals
- Full leather upholstery in colour(s) and stitches of choice
- Wide selection of interior finishing in terms of colour and material
- Customer's name specification under the bonnet and on the sills