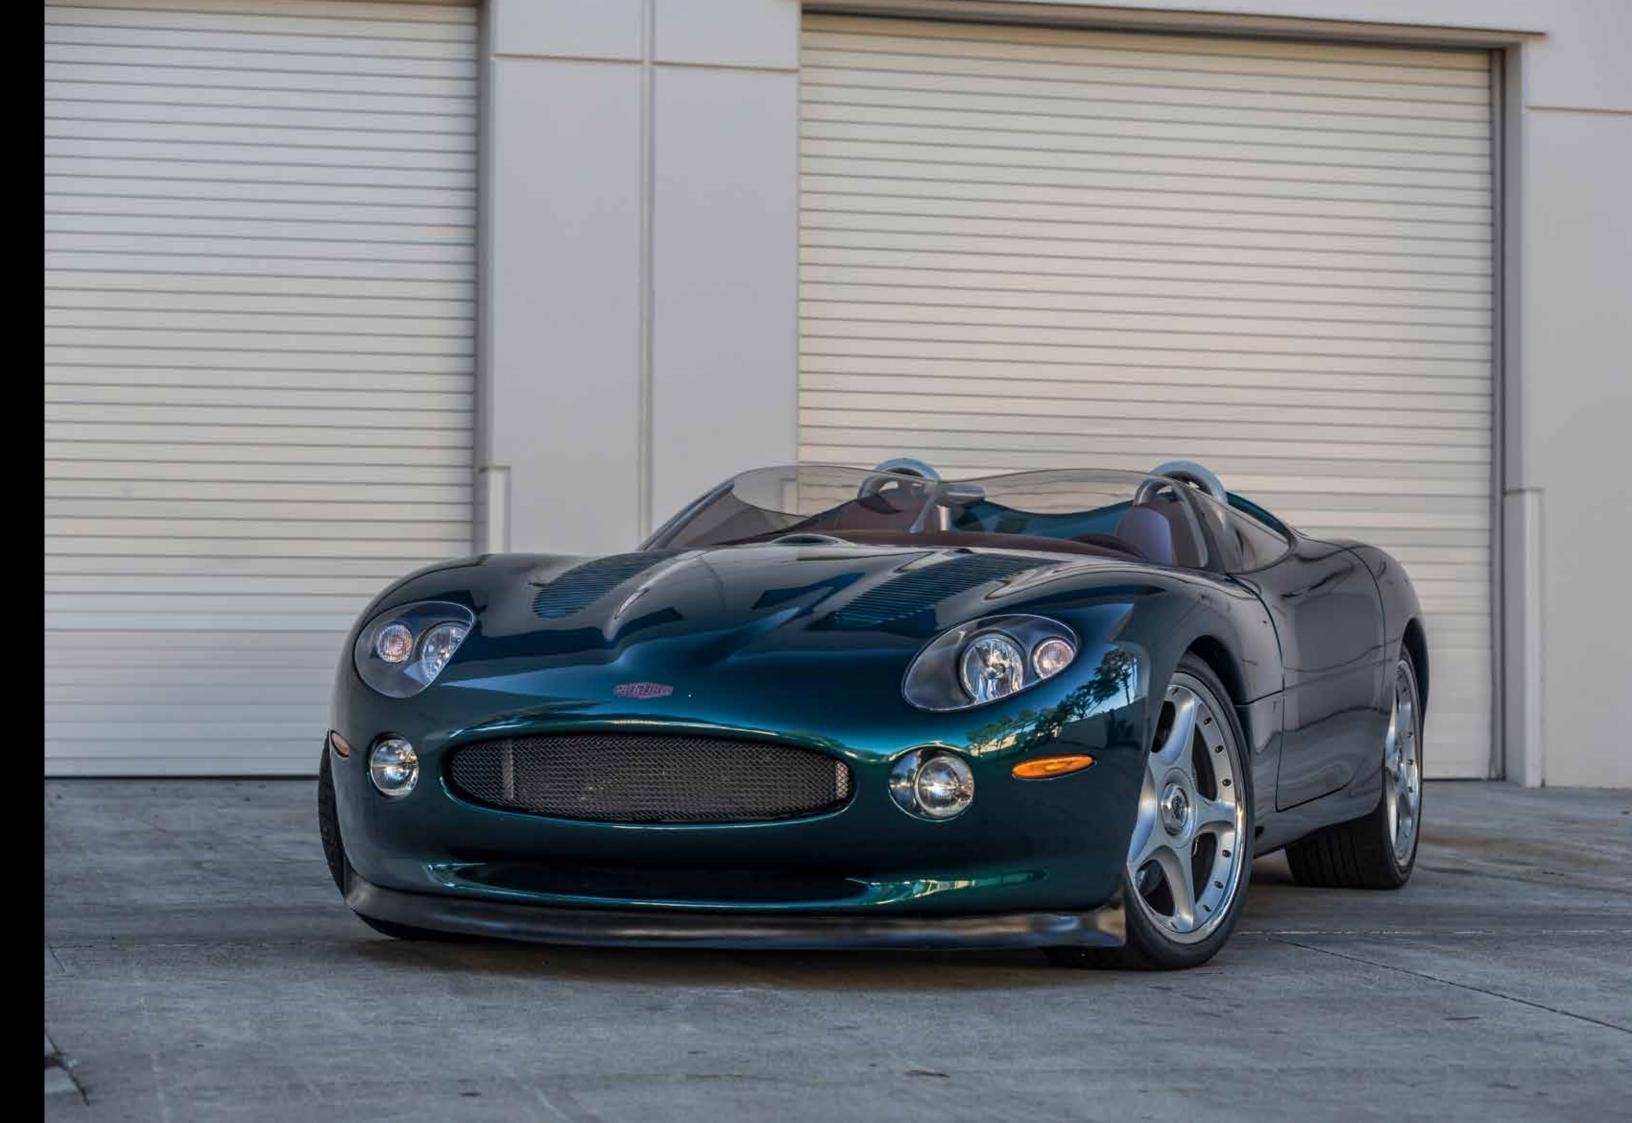

### DESIGN

Through its gracefully, sleek silhouette, the Jaguar XK180 Reproduction is a delightful presence to look at. No matter from which angle you behold the car, the curved lines will mesmerize in a fascinating way. The XK180 Reproduction truly is one of kind. And it's that kind of car you just keep looking at.

#### THE JAGUAR XK180 REPRODUCTION HAS IT ALL.

Yet the powerful line running down the side of the sharp aluminium bodywork with the uniquely shaped "double-bubble" windshield on top, and the strong rear haunch featuring the integrated tail spoiler and exclusively designed LED rear lights, betray the reserves of power concealed beneath the car's sculpted bonnet, which is beautifully interrupted by hand-milled louvers.

It's clearly visible: the Jaguar XK180 Reproduction is a highly progressive design statement and a classy looking sports car, merged into one well-rounded aluminium body, emerged from 1000 manhours of tapping, turning and welding by experienced professionals, specialized in restoring classic (sports) cars.

#### IN DETAIL

- Smoothly rounded all-aluminium bodywork
- Handcrafted distinctive radiator grille
- Classy looking front headlights
- Hand-milled bonnet louvers
- Singular styled "double-bubble" windshield
- Custom made LED tail lights
- Integrated wide rear spoiler
- Aluminium fuel and oil filler caps
- Custom made stainless steel dual exhaust
- 20" light alloy XK180 BBS "Paris" wheels
- Choice of over 100 exterior colours