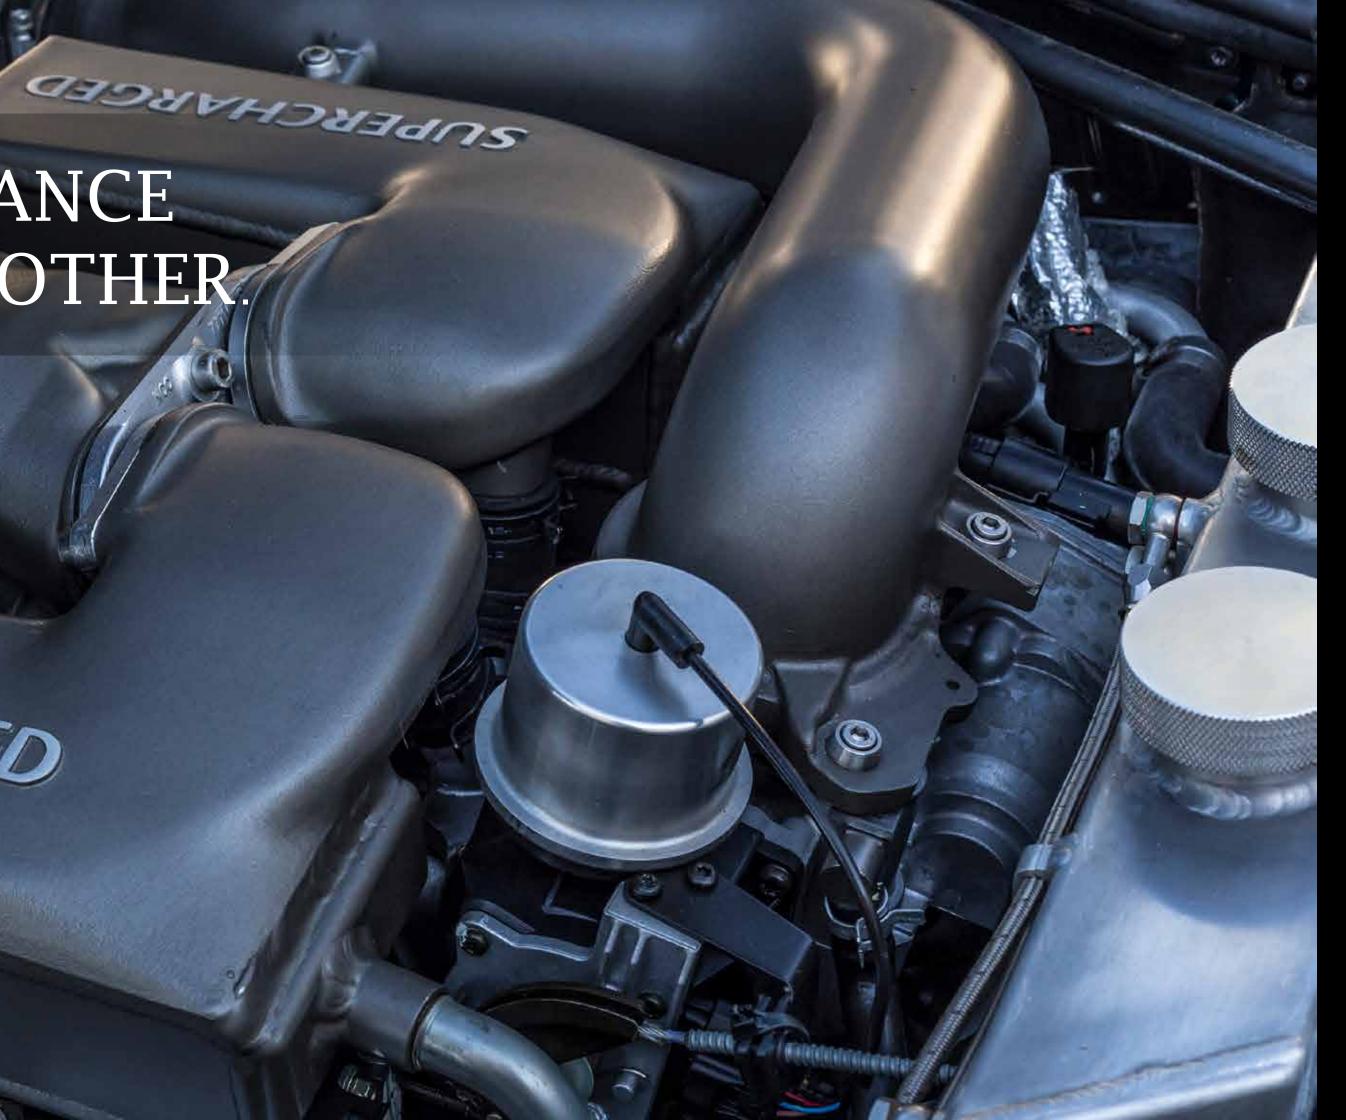

The XK180 Reproduction is built to deliver great performance and pure handling. Thanks to the 4.0 litre Jaguar Supercharged V8 engine, you'll experience near-limitless power, hidden beneath a spectacular looking all-aluminium coach. The combination delivers an incredible output up to 450 bhp, weighing only 1200 kgs. This unique ratio results into massive figures:

#### ENGINE & POWERTRAIN

| Engine configuration: | 4.0 litre V8 Supercharged               |
|-----------------------|-----------------------------------------|
| Engine type:          | Jaguar AJ-V8 Supercharged (AJ26S SC V8) |
| Placement:            | longitudinally mounted front engine     |
| Displacement:         | 3996 cc / 4.0 L                         |
| Cylinders:            | 8                                       |

#### ENGINE & POWERTRAIN

| Valve train:         | DOHC 32 valves / 4 valves per cylinder     |
|----------------------|--------------------------------------------|
| Power:               | 336 kW / 450 BHP at 6150 RPM               |
| Torque:              | 603 Nm / 445 Ft-Lbs at 3600 RPM            |
| Drive type:          | rear-wheel drive (RWD)                     |
| Brakes front / rear: | vented discs with Brembo callipers         |
| Transmission:        | 5-speed automatic Mercedes-Benz            |
|                      | W5A580 5G-Tronic                           |
| Gear shifts:         | 5                                          |
| Optional:            | steering wheel mounted push buttons for    |
|                      | sequential gear changes (only available in |
|                      | combination with an automatic gearbox)     |