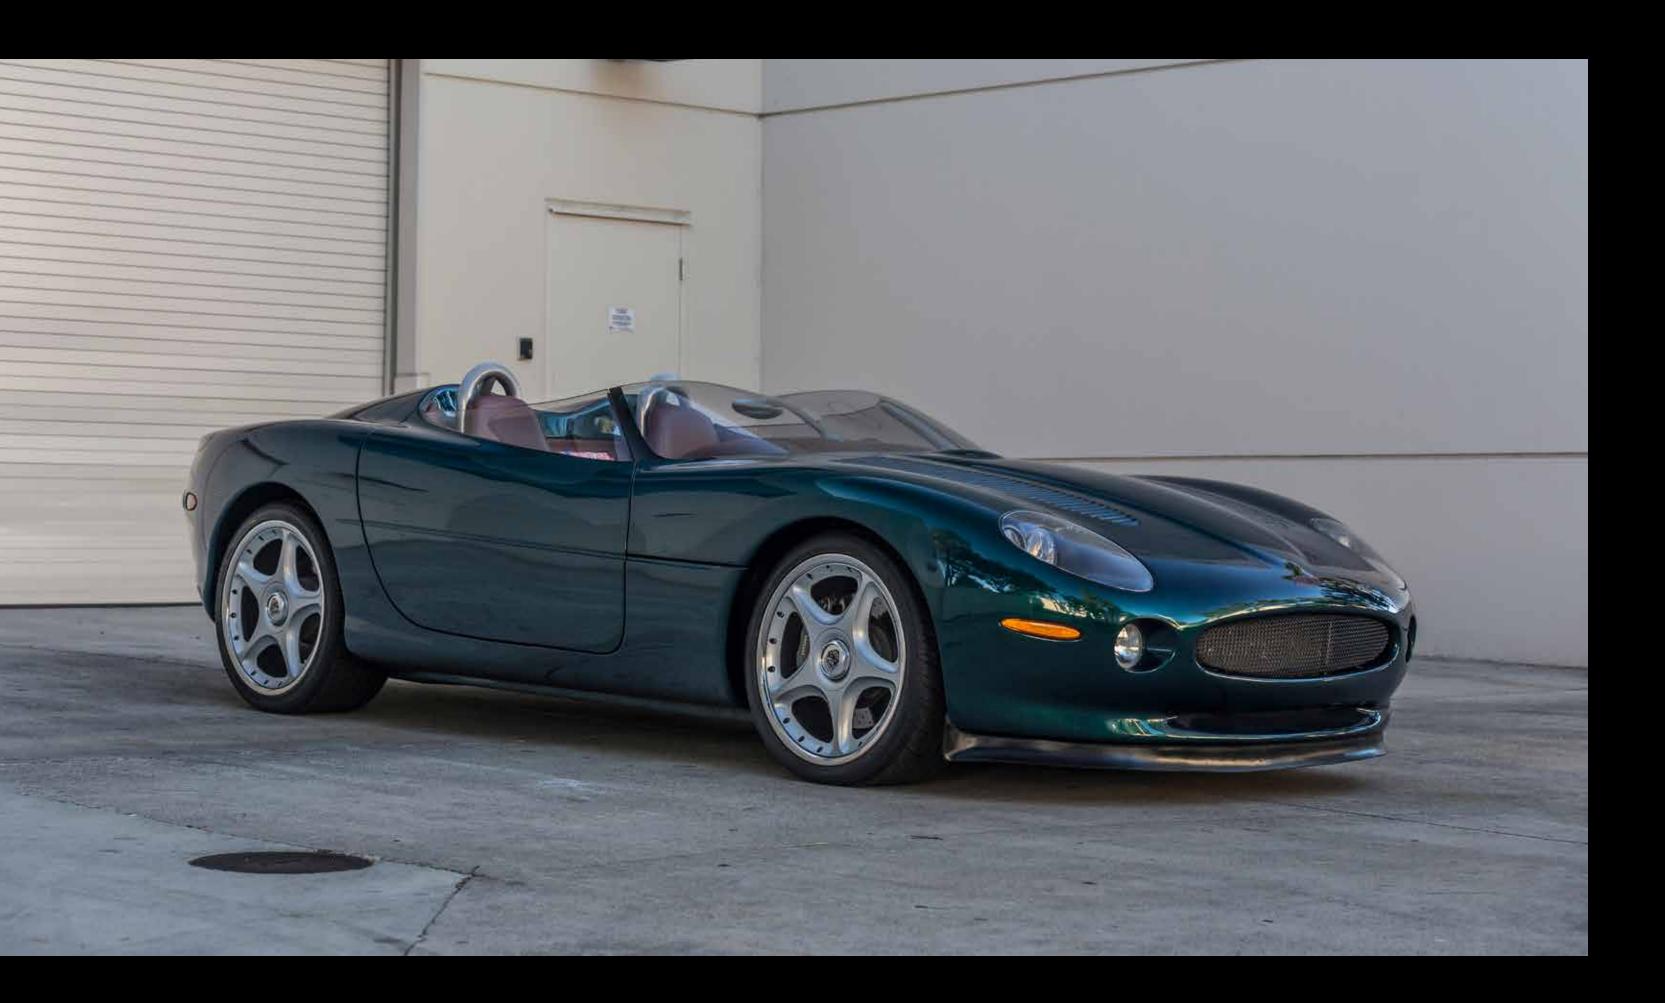

### DESIGN

Through its gracefully, sleek silhouette, the Jaguar XK180 Reproduction is a delightful presence to look at. No matter from which angle you behold the car, the curved lines will mesmerize in a fascinating way. The XK180 Reproduction truly is one of kind. And it's that kind of car you just keep looking at.

#### THE JAGUAR XK180 REPRODUCTION HAS IT ALL.

Yet the powerful line running down the side of the sharp aluminium bodywork with the uniquely shaped "double-bubble" windshield on top, and the strong rear haunch featuring the integrated tail spoiler and exclusively designed LED rear lights, betray the reserves of power concealed beneath the car's sculpted bonnet, which is beautifully interrupted by hand-milled louvers.

It's clearly visible: the Jaguar XK180 Reproduction is a highly progressive design statement and a classy looking sports car, merged into one well-rounded aluminium body, emerged from 1000 manhours of tapping, turning and welding by experienced professionals, specialized in restoring classic (sports) cars.

#### IN DETAIL

- Smoothly rounded all-aluminium bodywork
- Handcrafted distinctive radiator grille
- Classy looking front headlights
- Hand-milled bonnet louvers
- Singular styled "double-bubble" windshield
- Custom made LED tail lights
- Integrated wide rear spoiler
- Aluminium fuel and oil filler caps
- Custom made stainless steel dual exhaust
- 20" light alloy XK180 BBS "Paris" wheels
- Choice of over 100 exterior colours