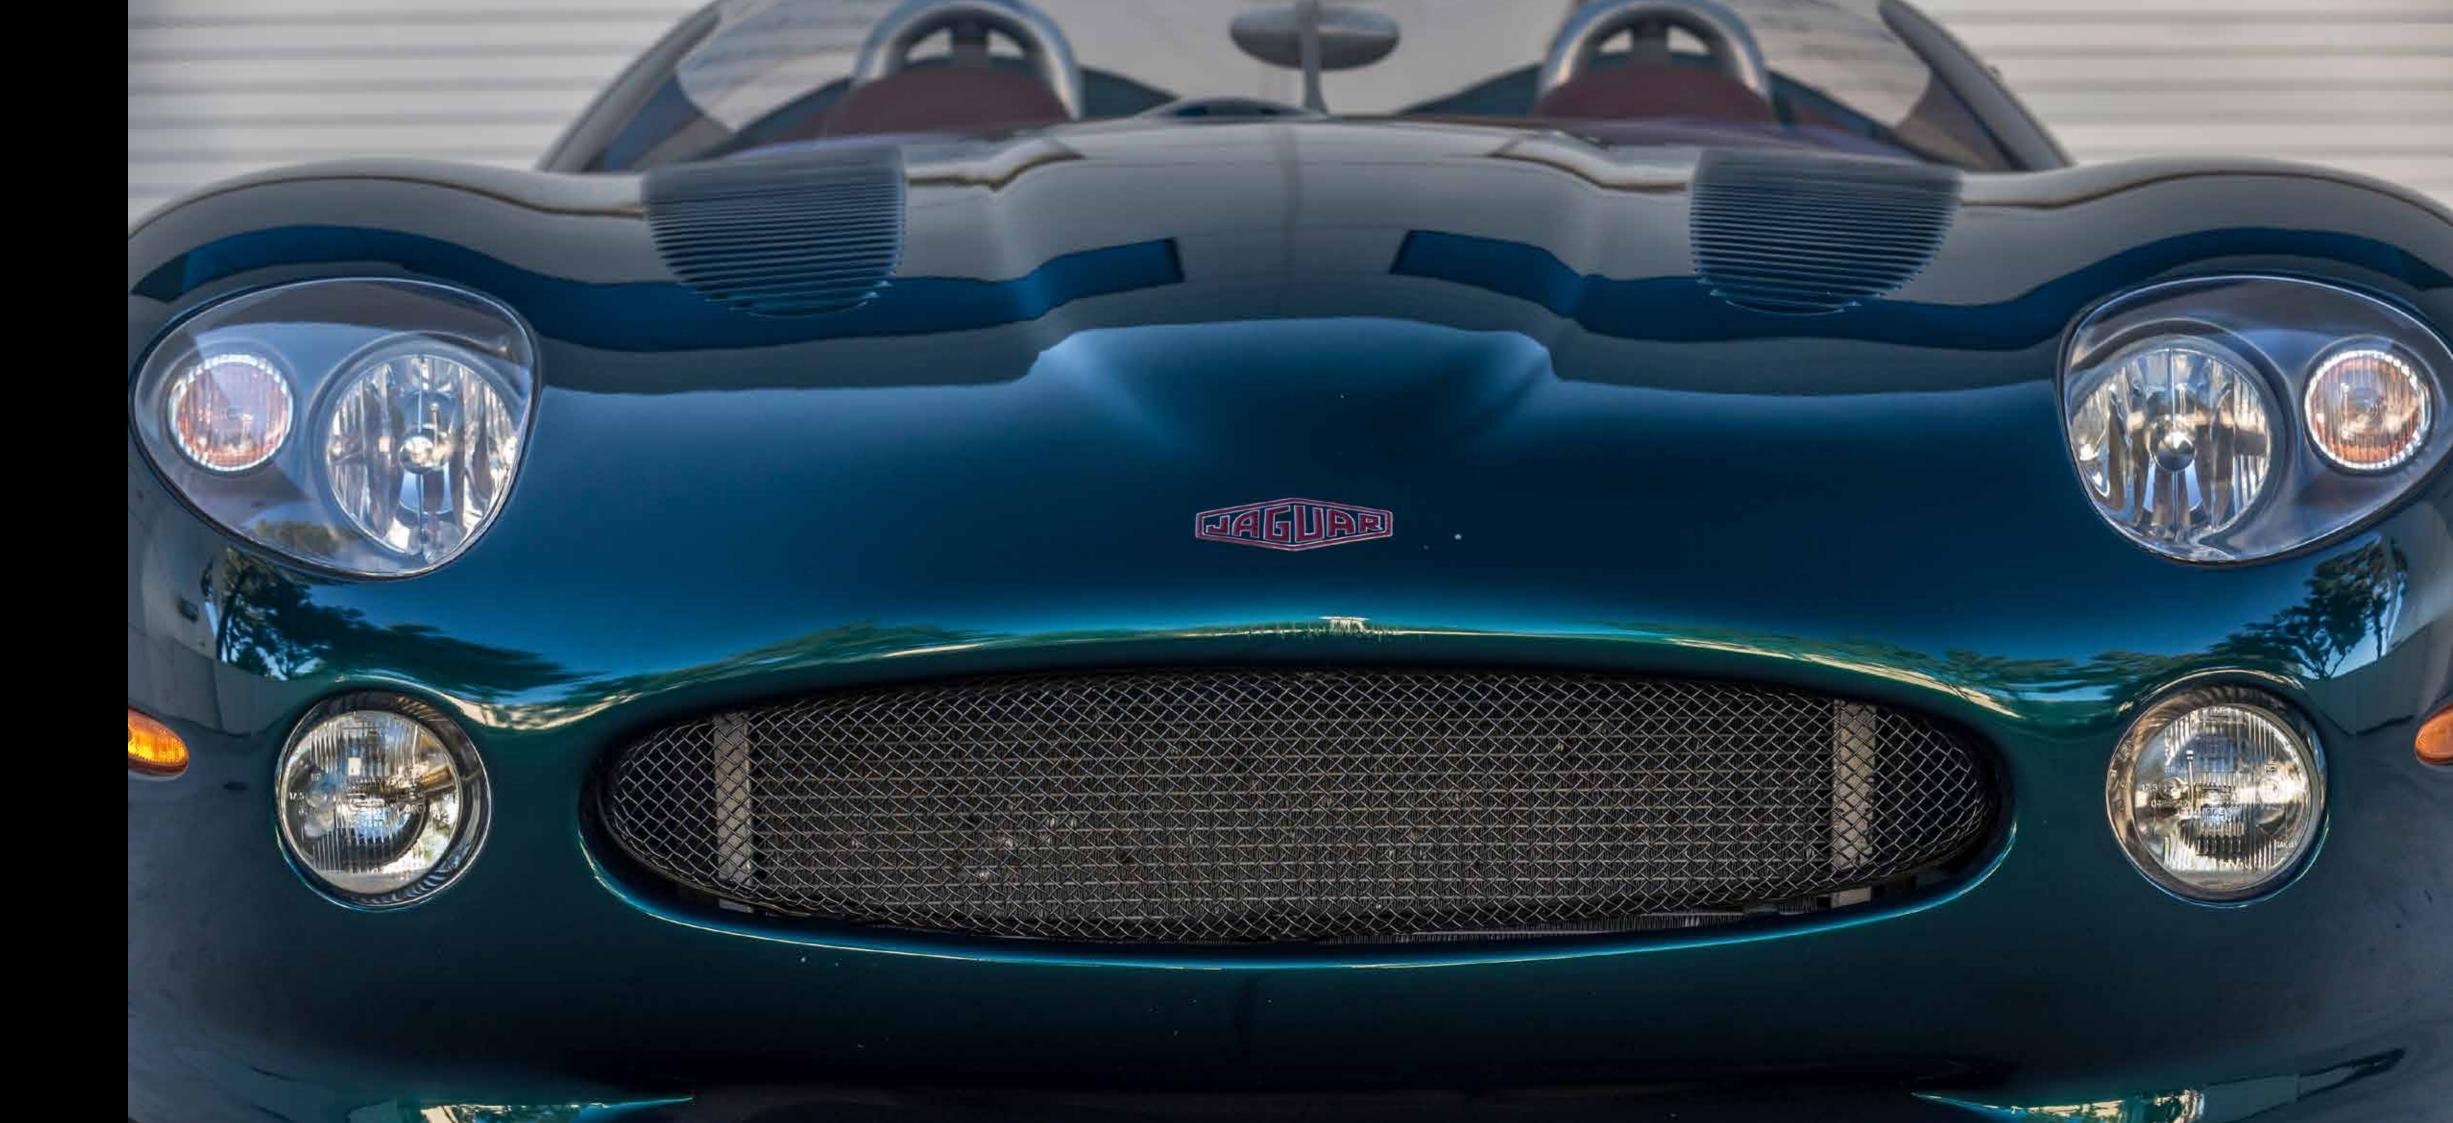

### DESIGN

Through its gracefully, sleek silhouette, the Jaguar XK180 Reproduction is a delightful presence to look at. No matter from which angle you behold the car, the curved lines will mesmerize in a fascinating way. The XK180 Reproduction truly is one of kind. And it's that kind of car you just keep looking at.

#### THE JAGUAR XK180 REPRODUCTION HAS IT ALL.

Yet the powerful line running down the side of the sharp aluminium bodywork with the uniquely shaped "double-bubble" windshield on top, and the strong rear haunch featuring the integrated tail spoiler and exclusively designed LED rear lights, betray the reserves of power concealed beneath the car's sculpted bonnet, which is beautifully interrupted by hand-milled louvers.

#### IN DETAIL

- Smoothly rounded all-aluminium bodywork
- Handcrafted distinctive radiator grille
- Classy looking front headlights
- Hand-milled bonnet louvers
- Singular styled "double-bubble" windshield
- Custom made LED tail lights
- Integrated wide rear spoiler
- Aluminium fuel and oil filler caps
- Custom made stainless steel dual exhaust
- 20" light alloy XK180 BBS "Paris" wheels
- Choice of over 100 exterior colours