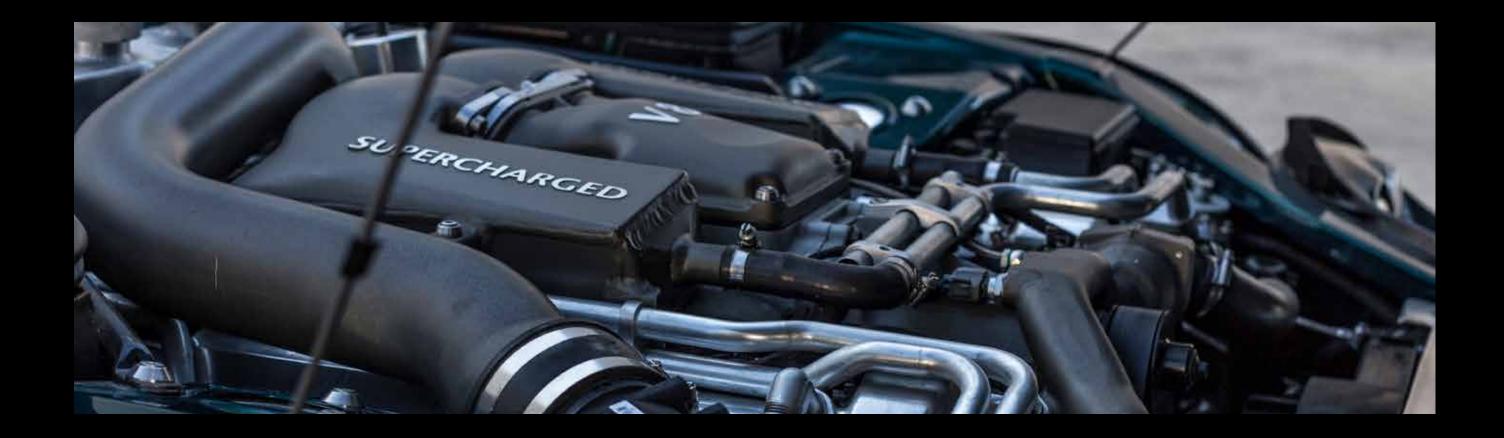

The XK180 Reproduction is built to deliver great performance and pure handling. Thanks to the 4.0 litre Jaguar Supercharged V8 engine, you'll experience near-limitless power, hidden beneath a spectacular looking all-aluminium coach. The combination delivers an incredible output up to 450 bhp, weighing only 1200 kgs. This unique ratio results into massive figures:

#### ENGINE & POWERTRAIN

| Engine configuration: | 4.0 litre V8 Supercharged               |
|-----------------------|-----------------------------------------|
| Engine type:          | Jaguar AJ-V8 Supercharged (AJ26S SC V8) |
| Placement:            | longitudinally mounted front engine     |
| Displacement:         | 3996 cc / 4.0 L                         |
| Cylinders:            | 8                                       |

#### ENGINE & POWERTRAIN

| Valve train:         | DOHC 32 valves / 4 valves per cylinder     |
|----------------------|--------------------------------------------|
| Power:               | 336 kW / 450 BHP at 6150 RPM               |
| Torque:              | 603 Nm / 445 Ft-Lbs at 3600 RPM            |
| Drive type:          | rear-wheel drive (RWD)                     |
| Brakes front / rear: | vented discs with Brembo callipers         |
| Transmission:        | 5-speed automatic Mercedes-Benz            |
|                      | W5A580 5G-Tronic                           |
| Gear shifts:         | 5                                          |
| Optional:            | steering wheel mounted push buttons for    |
|                      | sequential gear changes (only available in |
|                      | combination with an automatic gearbox)     |