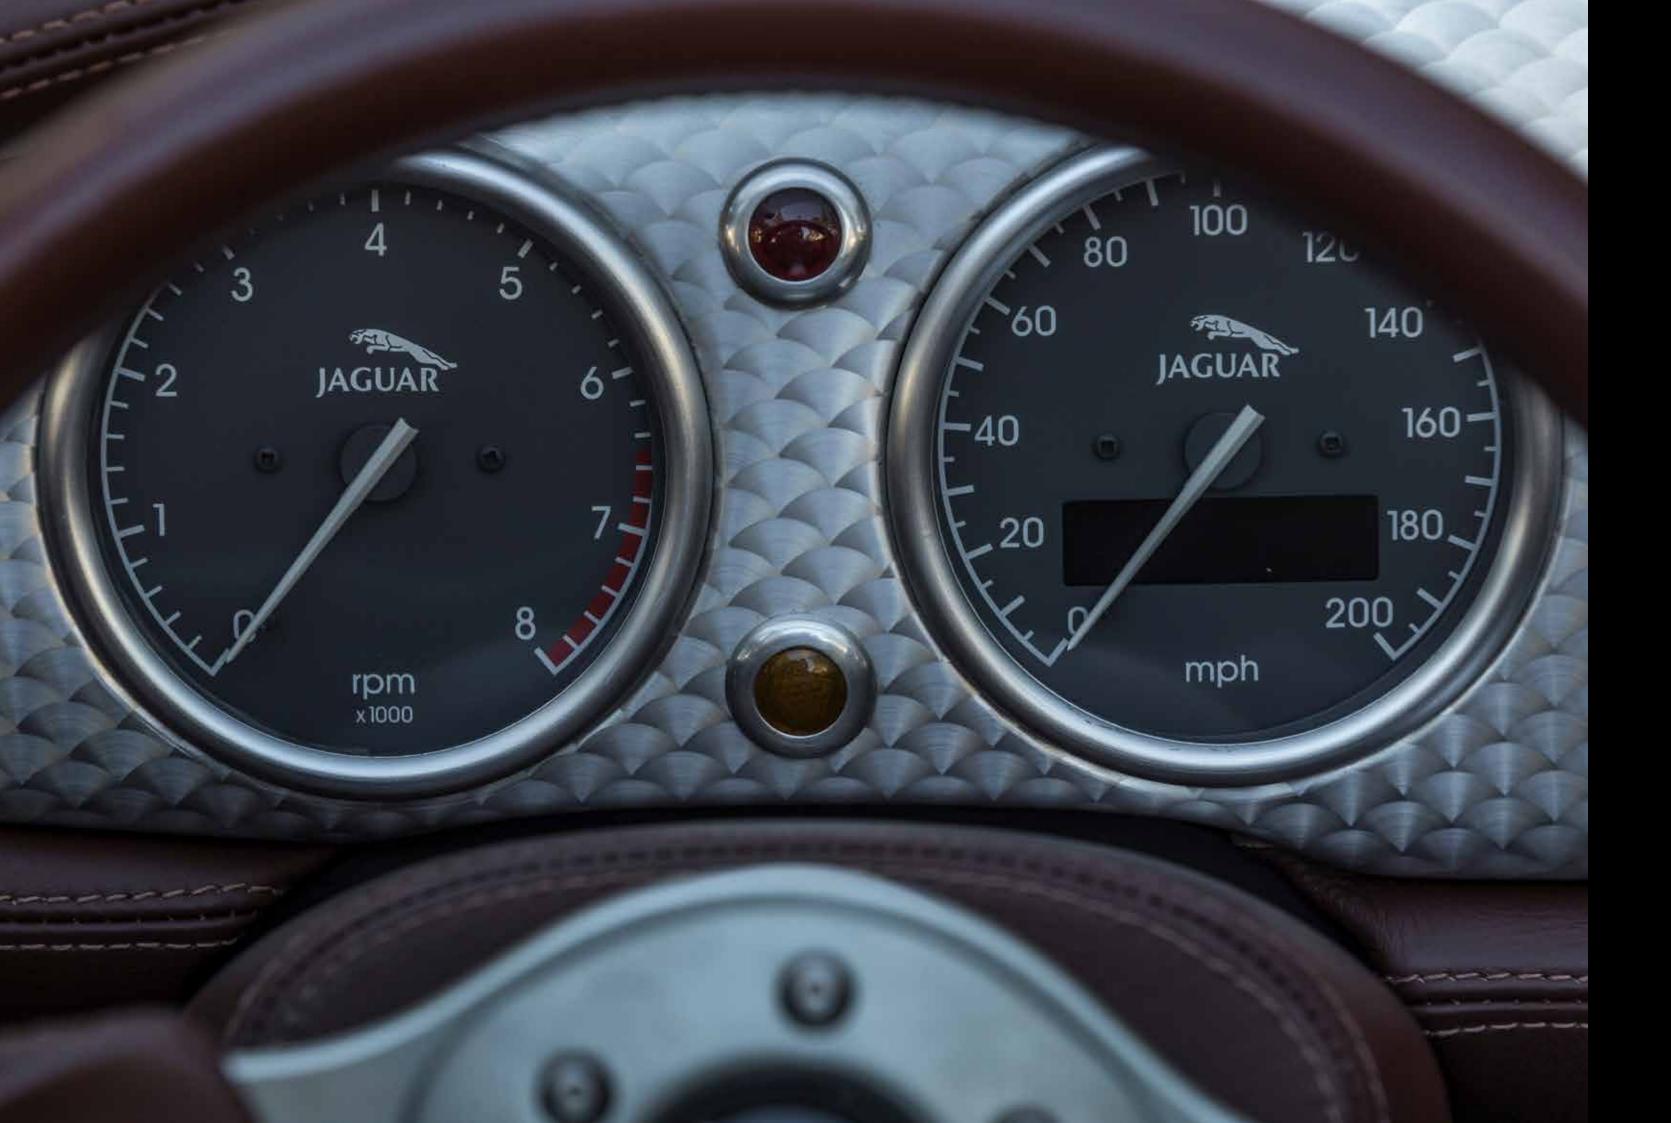

#### EVEN THE **GRACEFULLY** SHAPED DOOR PANELS ARE FINISHED WITH MATCHING ALUMINIUM HANDLES ON THE **BEAUTIFUL** INSIDE OF THE XK180 REPRODUCTION

But it's not all ostentation. The interior is just as effectual as it is luxurious. The leather steering wheel is equipped with quick release technology for getting in and out of the car easily, while the metal sports pedals ensures endless grip during accelerating at full throttle or when hitting the brakes at high speed. The LED control lights in the dashboard reveal the effectual information you need, when all the attention goes to total car control. The handling is like an extension of the inner strength; once aboard the XK180 Reproduction, you'd wish the ride would take forever. 27/

#### INTERIOR IN DETAIL

Leather racing seats with black 4 point harnesses

- Leather finish on dashboard, steering wheel, centre tunnel
- and door panels
- ABS vinyl aluminium finish on dashboard and centre tunnel
- Custom made aluminium toggle switches with leather inlay.
- Original Jaguar instruments
- Removable steering wheel
- LED signal warning lights
- Aluminium handcrafted sports gear lever
- Aluminium details in door panels
- Special metal sports pedals
- Full leather upholstery in colour(s) and stitches of choice
- Wide selection of interior finishing in terms of colour and material
- Customer's name specification under the bonnet and on the sills