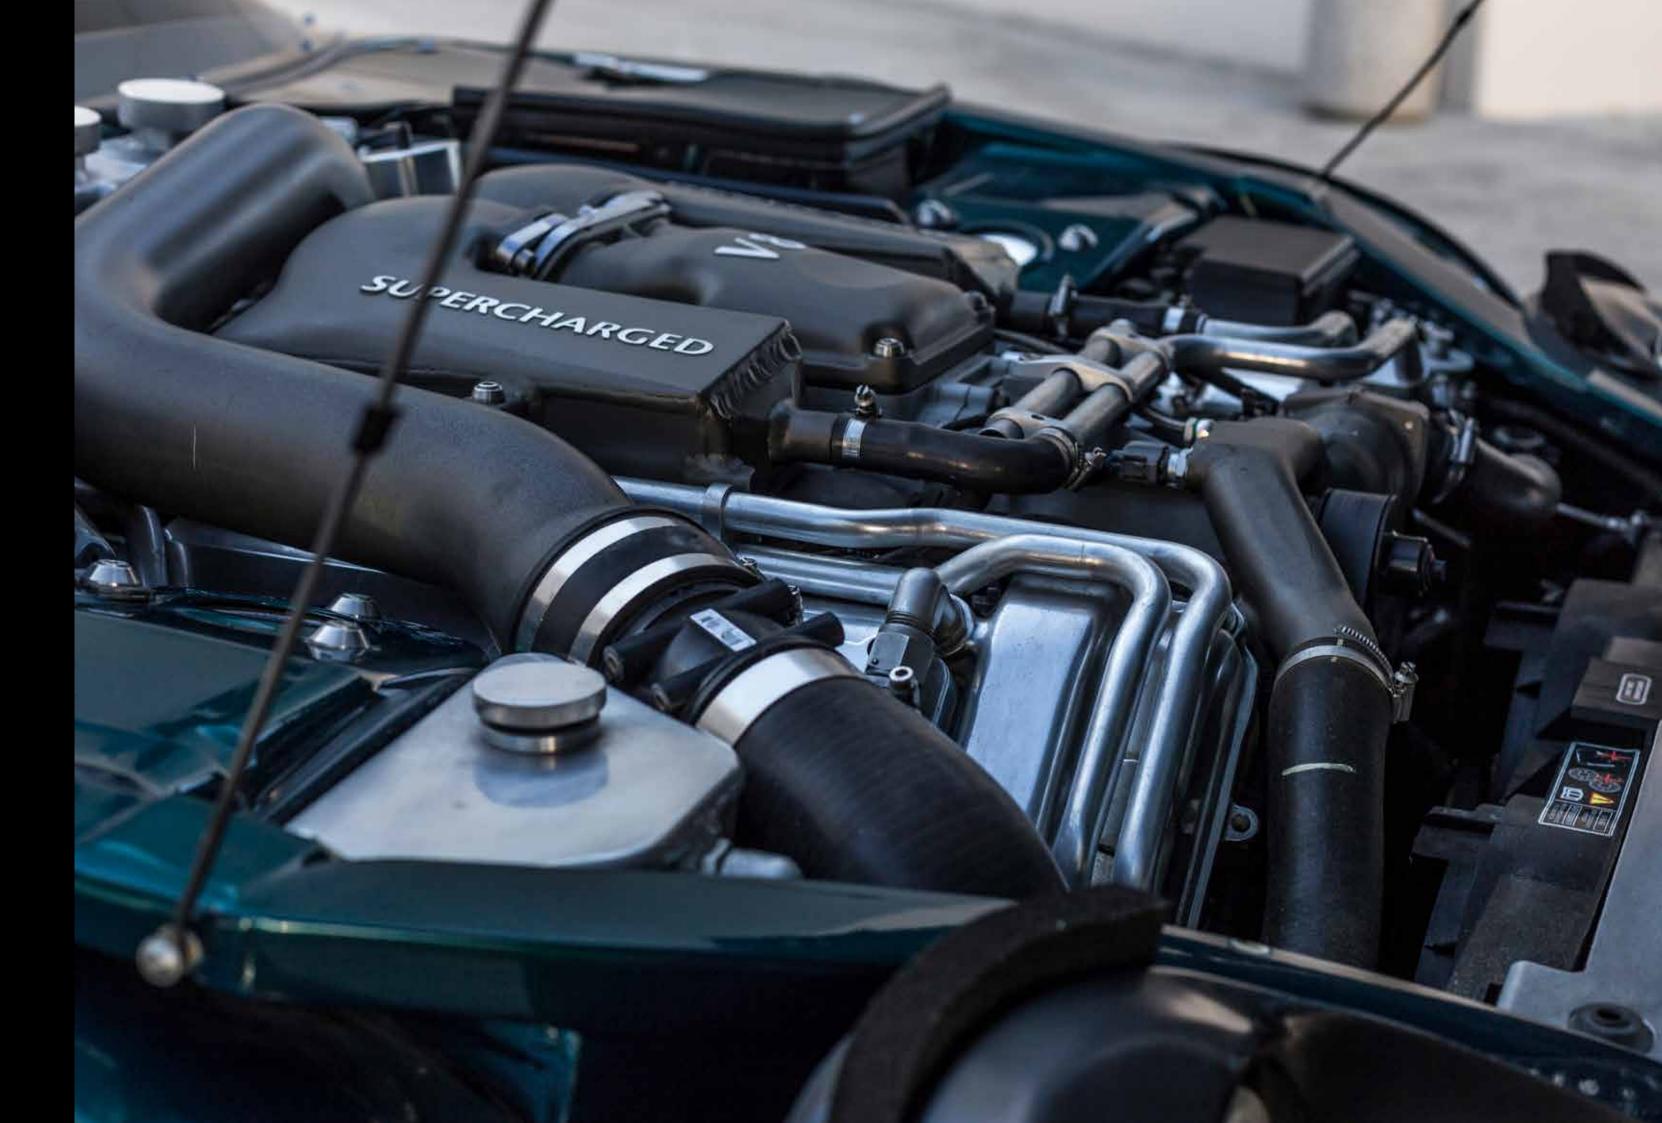

The XK180 Reproduction is built to deliver great performance and pure handling. Thanks to the 4.0 litre Jaguar Supercharged V8 engine, you'll experience near-limitless power, hidden beneath a spectacular looking all-aluminium coach. The combination delivers an incredible output up to 450 bhp, weighing only 1200 kgs. This unique ratio results into massive figures:

#### ENGINE & POWERTRAIN

| Engine configuration: | 4.0 litre V8 Supercharged               |
|-----------------------|-----------------------------------------|
| Engine type:          | Jaguar AJ-V8 Supercharged (AJ26S SC V8) |
| Placement:            | longitudinally mounted front engine     |
| Displacement:         | 3996 cc / 4.0 L                         |
| Cylinders:            | 8                                       |

#### ENGINE & POWERTRAIN

| Valve train:         | DOHC 32 valves / 4 valves per cylinder     |
|----------------------|--------------------------------------------|
| Power:               | 336 kW / 450 BHP at 6150 RPM               |
| Torque:              | 603 Nm / 445 Ft-Lbs at 3600 RPM            |
| Drive type:          | rear-wheel drive (RWD)                     |
| Brakes front / rear: | vented discs with Brembo callipers         |
| Transmission:        | 5-speed automatic Mercedes-Benz            |
|                      | W5A580 5G-Tronic                           |
| Gear shifts:         | 5                                          |
| Optional:            | steering wheel mounted push buttons for    |
|                      | sequential gear changes (only available in |
|                      | combination with an automatic gearbox)     |