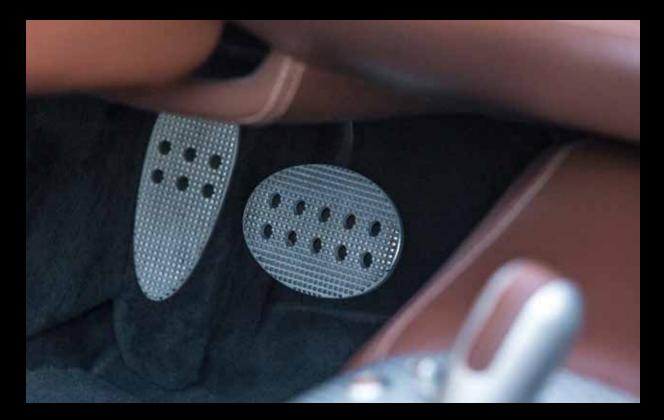

#### EVEN THE **GRACEFULLY** SHAPED DOOR PANELS ARE FINISHED WITH MATCHING ALUMINIUM HANDLES ON THE **BEAUTIFUL** INSIDE OF THE XK180 REPRODUCTION

But it's not all ostentation. The interior is just as effectual as it is luxurious. The leather steering wheel is equipped with quick release technology for getting in and out of the car easily, while the metal sports pedals ensures endless grip during accelerating at full throttle or when hitting the brakes at high speed. The LED control lights in the dashboard reveal the effectual information you need, when all the attention goes to total car control. The handling is like an extension of the inner strength; once aboard the XK180 Reproduction, you'd wish the ride would take forever. 27/

#### INTERIOR IN DETAIL

Leather racing seats with black 4 point harnesses

- Leather finish on dashboard, steering wheel, centre tunnel
- and door panels
- ABS vinyl aluminium finish on dashboard and centre tunnel
- Custom made aluminium toggle switches with leather inlay.
- Original Jaguar instruments
- Removable steering wheel
- LED signal warning lights
- Aluminium handcrafted sports gear lever
- Aluminium details in door panels
- Special metal sports pedals
- Full leather upholstery in colour(s) and stitches of choice
- Wide selection of interior finishing in terms of colour and material
- Customer's name specification under the bonnet and on the sills