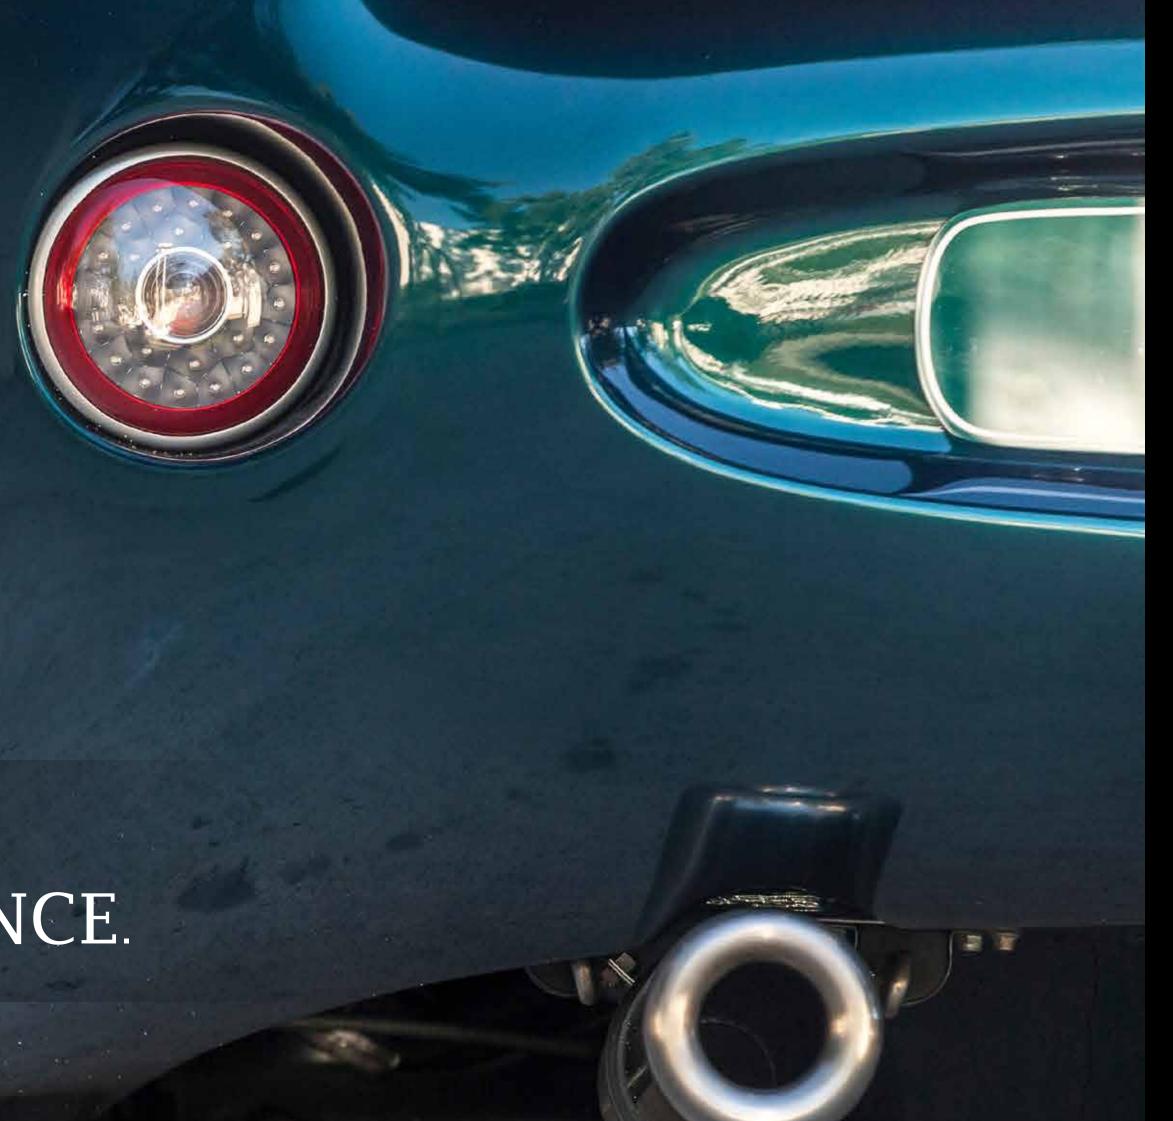

#### THE JAGUAR XK180 REPRODUCTION HAS IT ALL.

Yet the powerful line running down the side of the sharp aluminium bodywork with the uniquely shaped "double-bubble" windshield on top, and the strong rear haunch featuring the integrated tail spoiler and exclusively designed LED rear lights, betray the reserves of power concealed beneath the car's sculpted bonnet, which is beautifully interrupted by hand-milled louvers.

#### IN DETAIL

- Smoothly rounded all-aluminium bodywork
- Handcrafted distinctive radiator grille
- Classy looking front headlights
- Hand-milled bonnet louvers
- Singular styled "double-bubble" windshield
- Custom made LED tail lights
- Integrated wide rear spoiler
- Aluminium fuel and oil filler caps
- Custom made stainless steel dual exhaust
- 20" light alloy XK180 BBS "Paris" wheels
- Choice of over 100 exterior colours