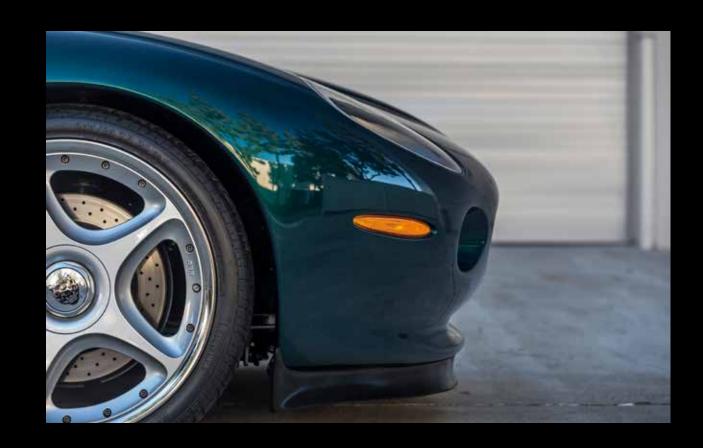

### DESIGN

Through its gracefully, sleek silhouette, the Jaguar XK180 Reproduction is a delightful presence to look at. No matter from which angle you behold the car, the curved lines will mesmerize in a fascinating way. The XK180 Reproduction truly is one of kind. And it's that kind of car you just keep looking at.

#### THE JAGUAR XK180 REPRODUCTION HAS IT ALL.

Yet the powerful line running down the side of the sharp aluminium bodywork with the uniquely shaped "double-bubble" windshield on top, and the strong rear haunch featuring the integrated tail spoiler and exclusively designed LED rear lights, betray the reserves of power concealed beneath the car's sculpted bonnet, which is beautifully interrupted by hand-milled louvers.

It's clearly visible: the Jaguar XK180 Reproduction is a highly progressive design statement and a classy looking sports car, merged into one well-rounded aluminium body, emerged from 1000 manhours of tapping, turning and welding by experienced professionals, specialized in restoring classic (sports) cars.

#### IN DETAIL

- Smoothly rounded all-aluminium bodywork
- Handcrafted distinctive radiator grille
- Classy looking front headlights
- Hand-milled bonnet louvers
- Singular styled "double-bubble" windshield
- Custom made LED tail lights
- Integrated wide rear spoiler
- Aluminium fuel and oil filler caps
- Custom made stainless steel dual exhaust
- 20" light alloy XK180 BBS "Paris" wheels
- Choice of over 100 exterior colours