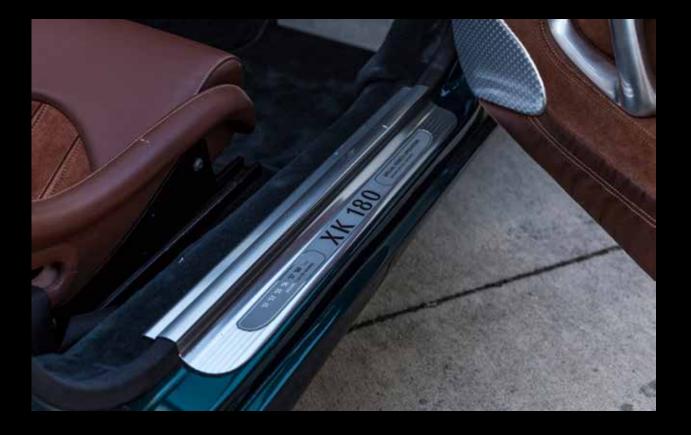

### FEATURES

- Leather hand made sports seats
- Door panels with aluminium crafted details
- Aluminium hand crafted sports gear lever
- Special metal sports pedals
- Crafted to emphasize performance and its sporting look
- Aluminium fuel and oil filler caps
- Your personal name or message under the bonnet and on the sills

#### INTERIOR IN DETAIL

Leather racing seats with black 4 point harnesses

- Leather finish on dashboard, steering wheel, centre tunnel
- and door panels
- ABS vinyl aluminium finish on dashboard and centre tunnel
- Custom made aluminium toggle switches with leather inlay.
- Original Jaguar instruments
- Removable steering wheel
- LED signal warning lights
- Aluminium handcrafted sports gear lever
- Aluminium details in door panels
- Special metal sports pedals
- Full leather upholstery in colour(s) and stitches of choice
- Wide selection of interior finishing in terms of colour and material
- Customer's name specification under the bonnet and on the sills