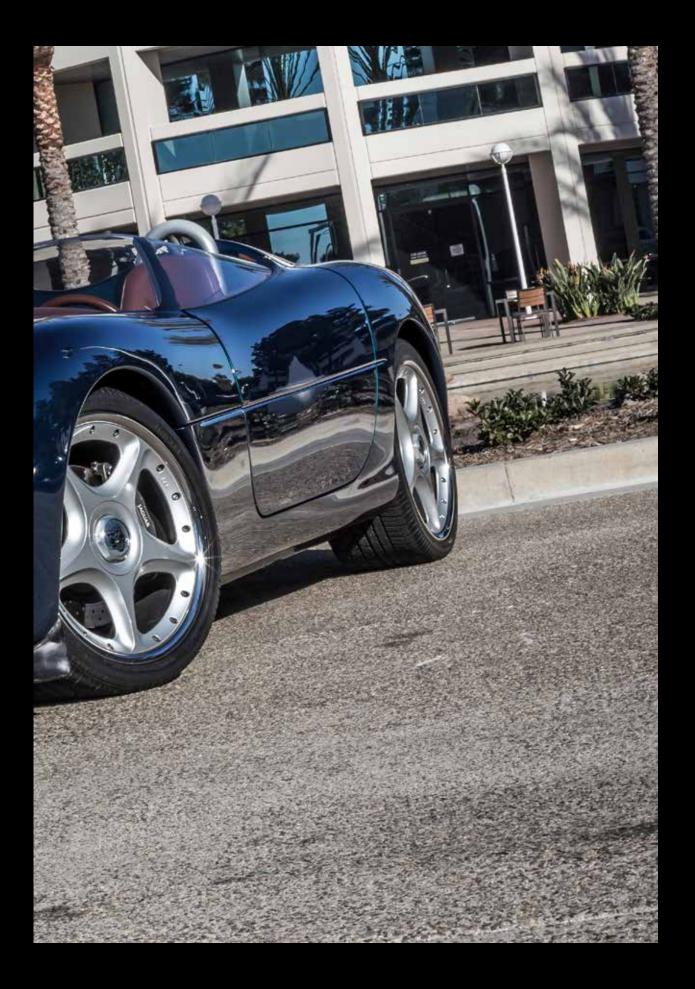

#### IN DETAIL

- Smoothly rounded all-aluminium bodywork
- Handcrafted distinctive radiator grille
- Classy looking front headlights
- Hand-milled bonnet louvers
- Singular styled "double-bubble" windshield
- Custom made LED tail lights
- Integrated wide rear spoiler
- Aluminium fuel and oil filler caps
- Custom made stainless steel dual exhaust
- 20" light alloy XK180 BBS "Paris" wheels
- Choice of over 100 exterior colours

#### WHEELS & TYRES

Rims:light alloy 20" XK180 BBS (Paris) wheelsTyres:Pirelli P Zero 255/30 ZR20 (front)Pirelli P Zero 285/30 ZR20 (rear)