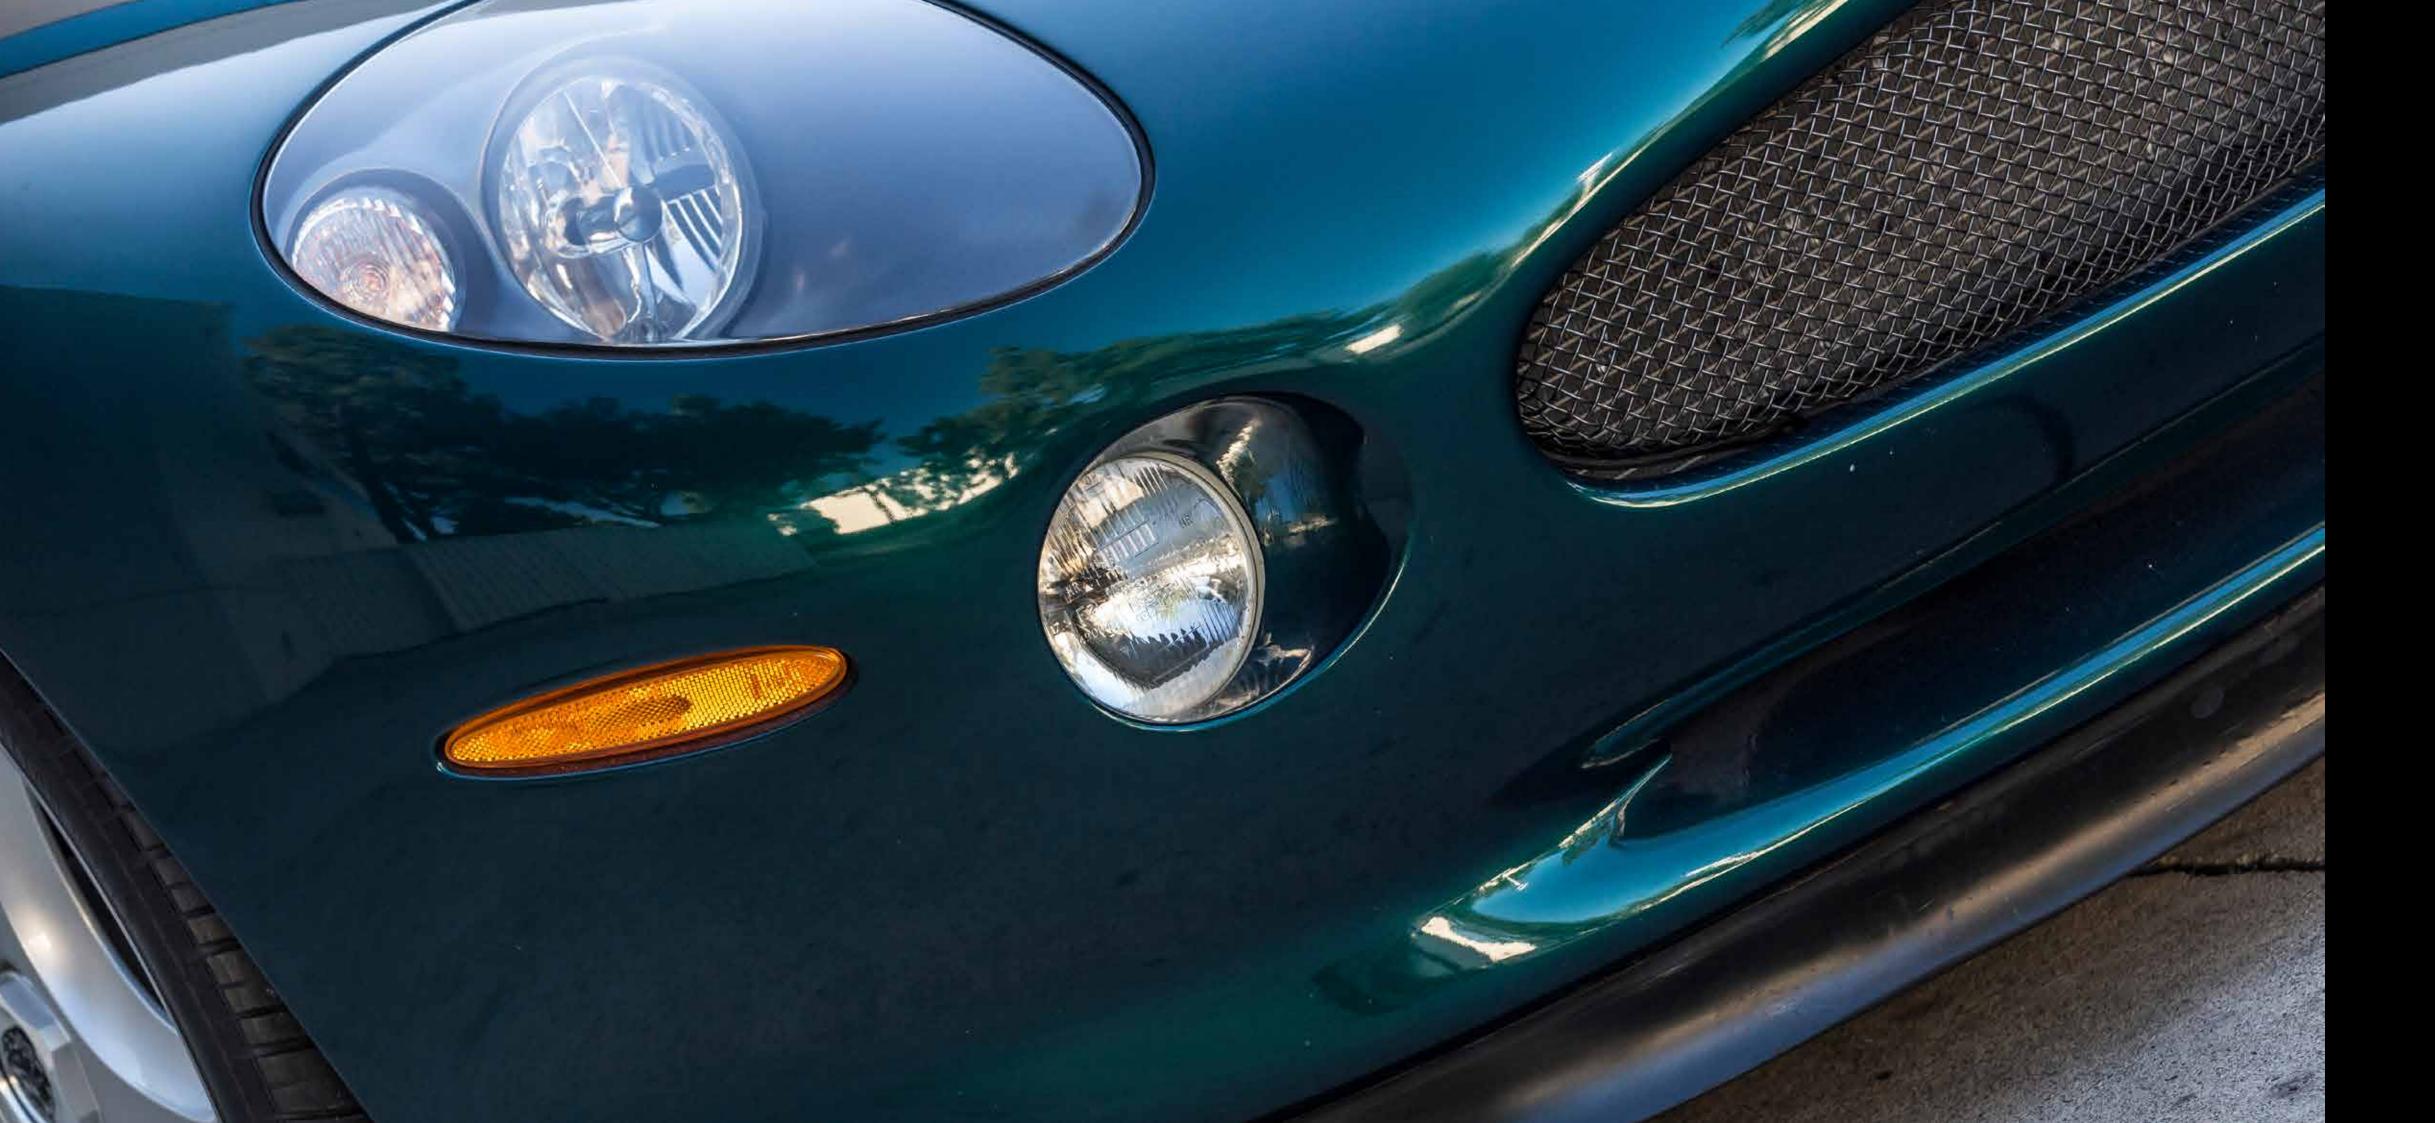

### DESIGN

Through its gracefully, sleek silhouette, the Jaguar XK180 Reproduction is a delightful presence to look at. No matter from which angle you behold the car, the curved lines will mesmerize in a fascinating way. The XK180 Reproduction truly is one of kind. And it's that kind of car you just keep looking at.

#### THE JAGUAR XK180 REPRODUCTION HAS IT ALL.

Yet the powerful line running down the side of the sharp aluminium bodywork with the uniquely shaped "double-bubble" windshield on top, and the strong rear haunch featuring the integrated tail spoiler and exclusively designed LED rear lights, betray the reserves of power concealed beneath the car's sculpted bonnet, which is beautifully interrupted by hand-milled louvers.

#### IN DETAIL

- Smoothly rounded all-aluminium bodywork
- Handcrafted distinctive radiator grille
- Classy looking front headlights
- Hand-milled bonnet louvers
- Singular styled "double-bubble" windshield
- Custom made LED tail lights
- Integrated wide rear spoiler
- Aluminium fuel and oil filler caps
- Custom made stainless steel dual exhaust
- 20" light alloy XK180 BBS "Paris" wheels
- Choice of over 100 exterior colours