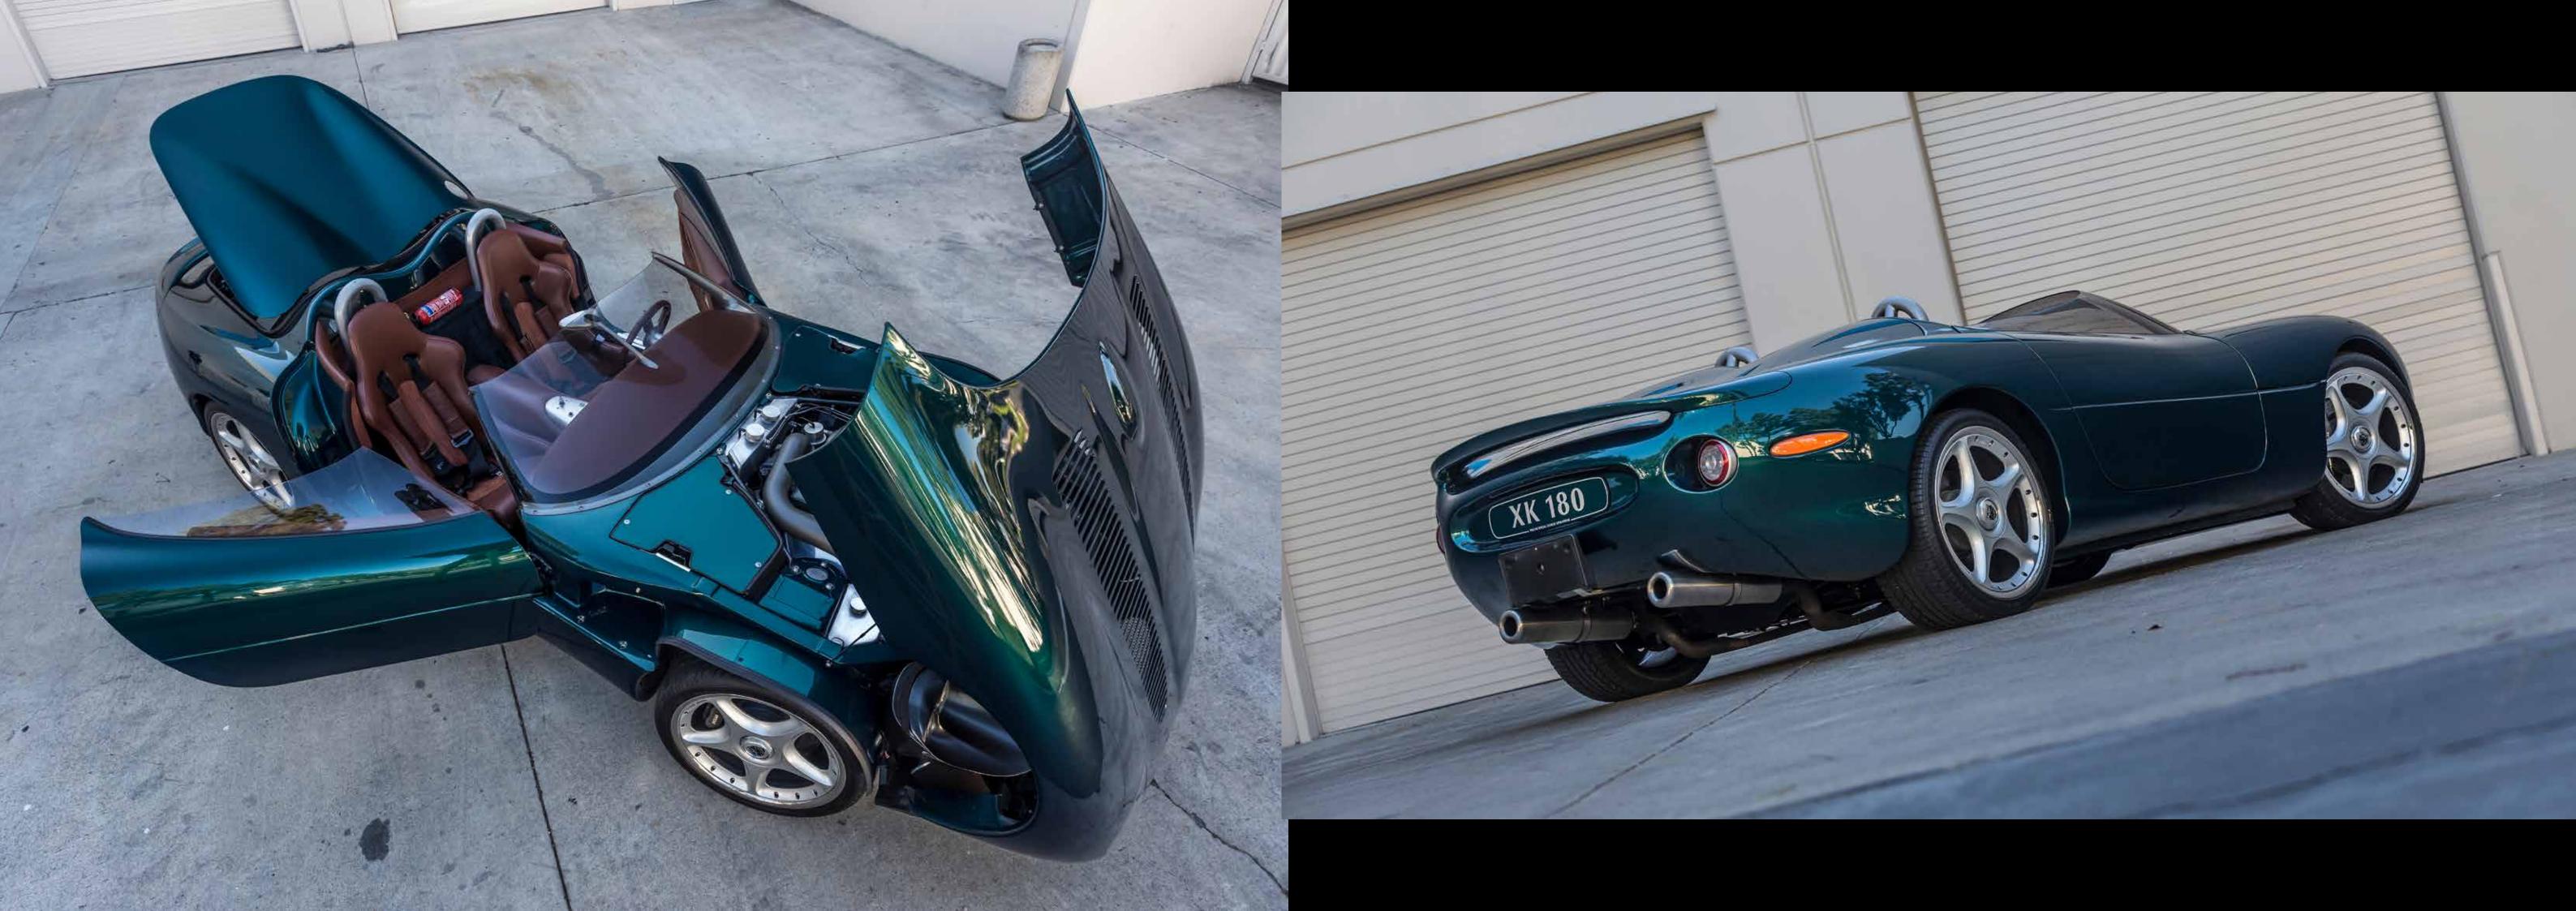

### DESIGN

Through its gracefully, sleek silhouette, the Jaguar XK180 Reproduction is a delightful presence to look at. No matter from which angle you behold the car, the curved lines will mesmerize in a fascinating way. The XK180 Reproduction truly is one of kind. And it's that kind of car you just keep looking at.

#### THE JAGUAR XK180 REPRODUCTION HAS IT ALL.

Yet the powerful line running down the side of the sharp aluminium bodywork with the uniquely shaped "double-bubble" windshield on top, and the strong rear haunch featuring the integrated tail spoiler and exclusively designed LED rear lights, betray the reserves of power concealed beneath the car's sculpted bonnet, which is beautifully interrupted by hand-milled louvers.

It's clearly visible: the Jaguar XK180 Reproduction is a highly progressive design statement and a classy looking sports car, merged into one well-rounded aluminium body, emerged from 1000 manhours of tapping, turning and welding by experienced professionals, specialized in restoring classic (sports) cars.

#### IN DETAIL

- Smoothly rounded all-aluminium bodywork
- Handcrafted distinctive radiator grille
- Classy looking front headlights
- Hand-milled bonnet louvers
- Singular styled "double-bubble" windshield
- Custom made LED tail lights
- Integrated wide rear spoiler
- Aluminium fuel and oil filler caps
- Custom made stainless steel dual exhaust
- 20" light alloy XK180 BBS "Paris" wheels
- Choice of over 100 exterior colours