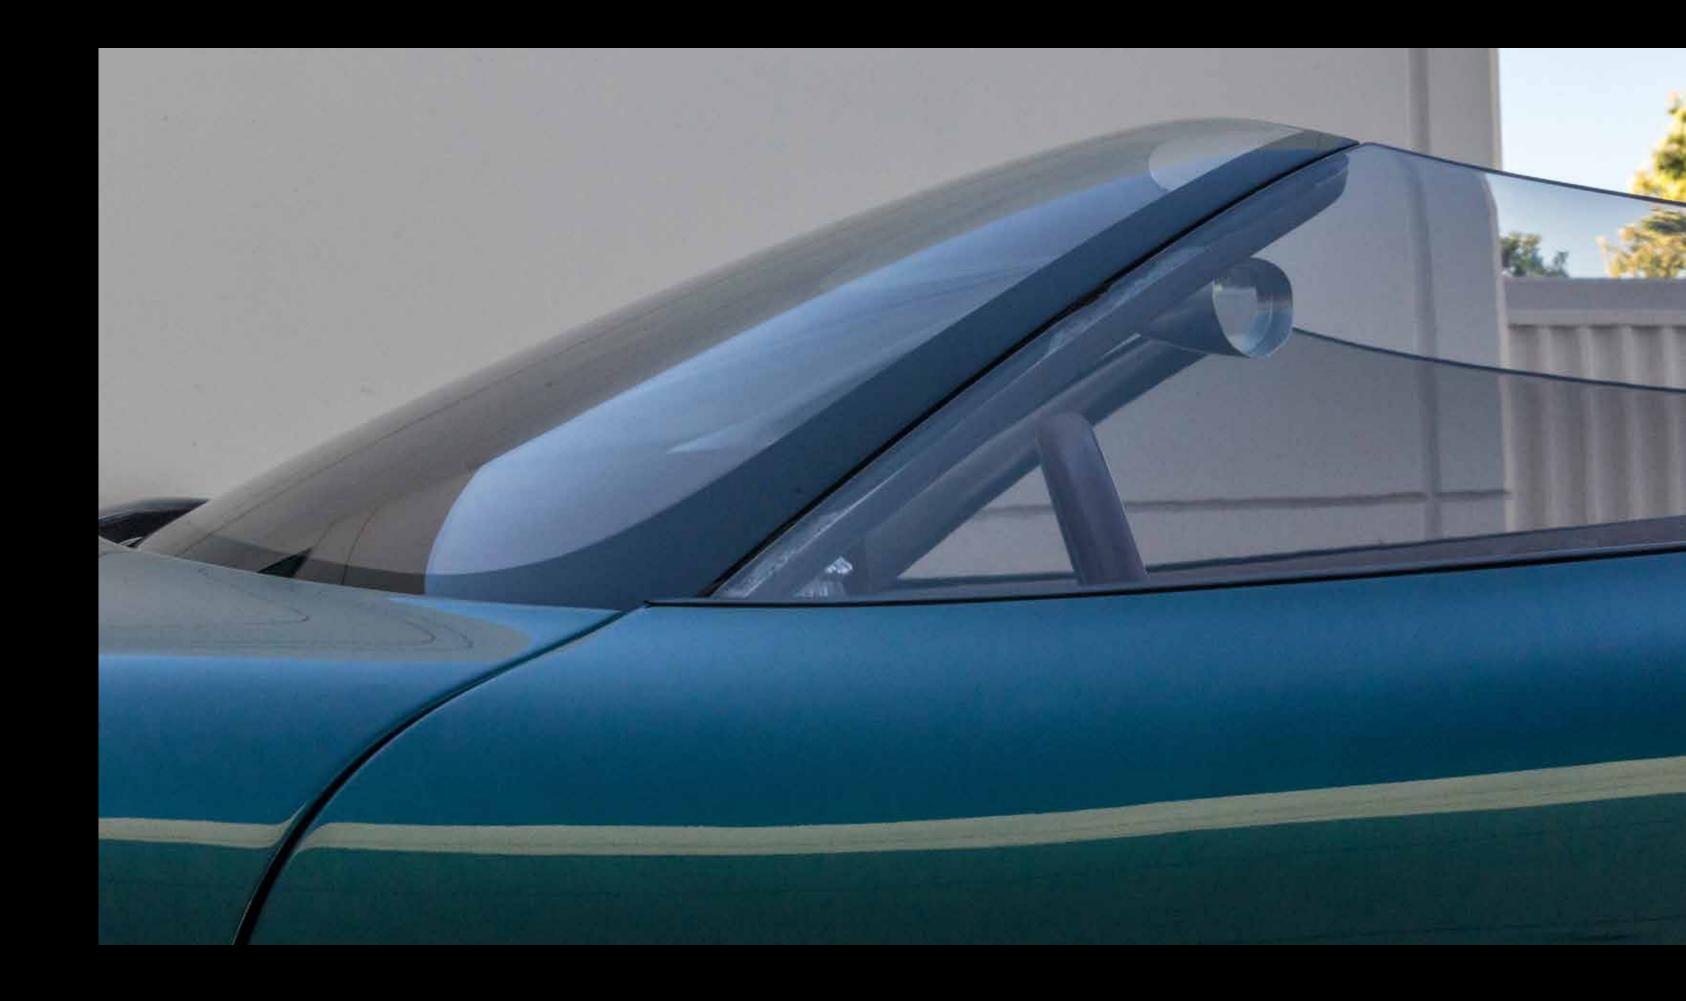

#### THE JAGUAR XK180 REPRODUCTION HAS IT ALL.

Yet the powerful line running down the side of the sharp aluminium bodywork with the uniquely shaped "double-bubble" windshield on top, and the strong rear haunch featuring the integrated tail spoiler and exclusively designed LED rear lights, betray the reserves of power concealed beneath the car's sculpted bonnet, which is beautifully interrupted by hand-milled louvers.

#### IN DETAIL

- Smoothly rounded all-aluminium bodywork
- Handcrafted distinctive radiator grille
- Classy looking front headlights
- Hand-milled bonnet louvers
- Singular styled "double-bubble" windshield
- Custom made LED tail lights
- Integrated wide rear spoiler
- Aluminium fuel and oil filler caps
- Custom made stainless steel dual exhaust
- 20" light alloy XK180 BBS "Paris" wheels
- Choice of over 100 exterior colours