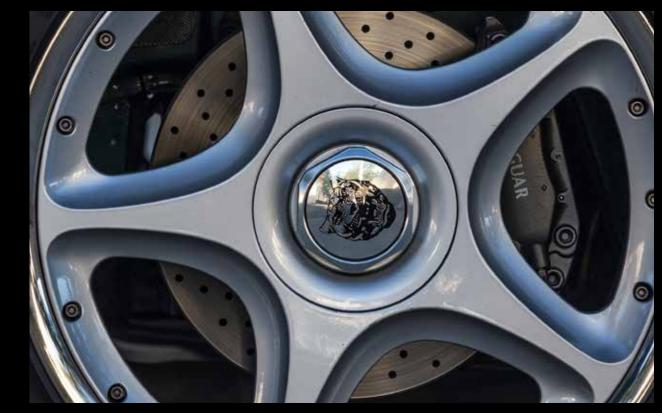

#### IN DETAIL

- Smoothly rounded all-aluminium bodywork
- Handcrafted distinctive radiator grille
- Classy looking front headlights
- Hand-milled bonnet louvers
- Singular styled "double-bubble" windshield
- Custom made LED tail lights
- Integrated wide rear spoiler
- Aluminium fuel and oil filler caps
- Custom made stainless steel dual exhaust
- 20" light alloy XK180 BBS "Paris" wheels
- Choice of over 100 exterior colours

#### WHEELS & TYRES

Rims:light alloy 20" XK180 BBS (Paris) wheelsTyres:Pirelli P Zero 255/30 ZR20 (front)Pirelli P Zero 285/30 ZR20 (rear)