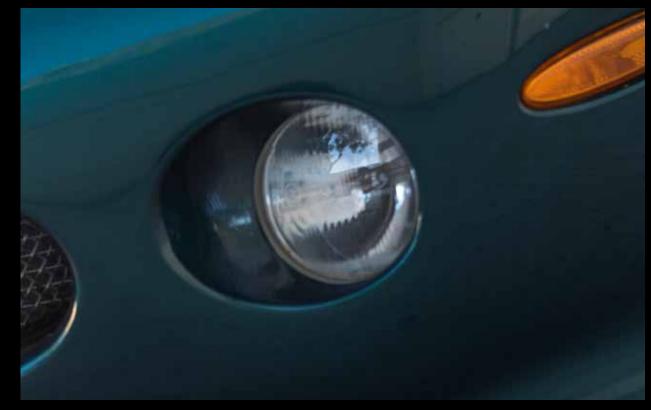

### DESIGN

Through its gracefully, sleek silhouette, the Jaguar XK180 Reproduction is a delightful presence to look at. No matter from which angle you behold the car, the curved lines will mesmerize in a fascinating way. The XK180 Reproduction truly is one of kind. And it's that kind of car you just keep looking at.

#### THE JAGUAR XK180 REPRODUCTION HAS IT ALL.

Yet the powerful line running down the side of the sharp aluminium bodywork with the uniquely shaped "double-bubble" windshield on top, and the strong rear haunch featuring the integrated tail spoiler and exclusively designed LED rear lights, betray the reserves of power concealed beneath the car's sculpted bonnet, which is beautifully interrupted by hand-milled louvers.

#### IN DETAIL

- Smoothly rounded all-aluminium bodywork
- Handcrafted distinctive radiator grille
- Classy looking front headlights
- Hand-milled bonnet louvers
- Singular styled "double-bubble" windshield
- Custom made LED tail lights
- Integrated wide rear spoiler
- Aluminium fuel and oil filler caps
- Custom made stainless steel dual exhaust
- 20" light alloy XK180 BBS "Paris" wheels
- Choice of over 100 exterior colours