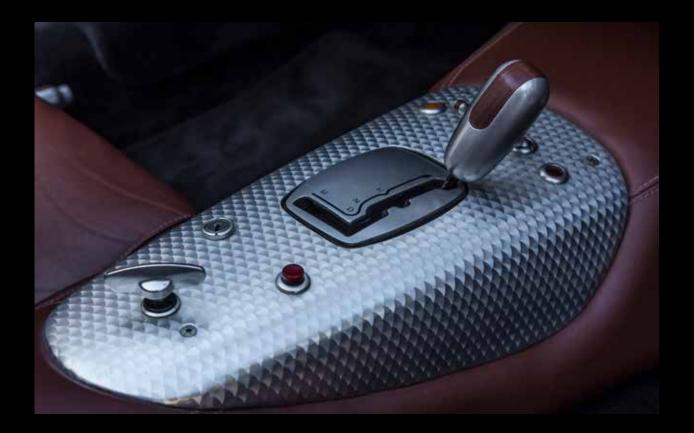

### FEATURES

- Leather hand made sports seats
- Door panels with aluminium crafted details
- Aluminium hand crafted sports gear lever
- Special metal sports pedals
- Crafted to emphasize performance and its sporting look
- Aluminium fuel and oil filler caps
- Your personal name or message under the bonnet and on the sills

#### INTERIOR IN DETAIL

Leather racing seats with black 4 point harnesses

- Leather finish on dashboard, steering wheel, centre tunnel
- and door panels
- ABS vinyl aluminium finish on dashboard and centre tunnel
- Custom made aluminium toggle switches with leather inlay.
- Original Jaguar instruments
- Removable steering wheel
- LED signal warning lights
- Aluminium handcrafted sports gear lever
- Aluminium details in door panels
- Special metal sports pedals
- Full leather upholstery in colour(s) and stitches of choice
- Wide selection of interior finishing in terms of colour and material
- Customer's name specification under the bonnet and on the sills