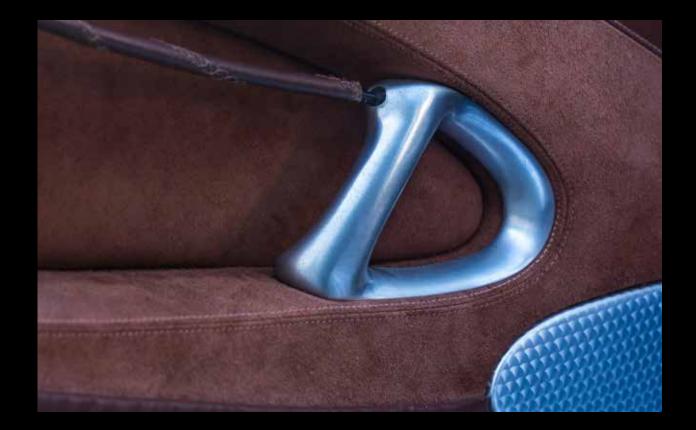

#### EVEN THE **GRACEFULLY** SHAPED DOOR PANELS ARE FINISHED WITH MATCHING ALUMINIUM HANDLES ON THE **BEAUTIFUL** INSIDE OF THE XK180 REPRODUCTION

But it's not all ostentation. The interior is just as effectual as it is luxurious. The leather steering wheel is equipped with quick release technology for getting in and out of the car easily, while the metal sports pedals ensures endless grip during accelerating at full throttle or when hitting the brakes at high speed. The LED control lights in the dashboard reveal the effectual information you need, when all the attention goes to total car control. The handling is like an extension of the inner strength; once aboard the XK180 Reproduction, you'd wish the ride would take forever. 27/

#### INTERIOR IN DETAIL

Leather racing seats with black 4 point harnesses

- Leather finish on dashboard, steering wheel, centre tunnel
- and door panels
- ABS vinyl aluminium finish on dashboard and centre tunnel
- Custom made aluminium toggle switches with leather inlay.
- Original Jaguar instruments
- Removable steering wheel
- LED signal warning lights
- Aluminium handcrafted sports gear lever
- Aluminium details in door panels
- Special metal sports pedals
- Full leather upholstery in colour(s) and stitches of choice
- Wide selection of interior finishing in terms of colour and material
- Customer's name specification under the bonnet and on the sills