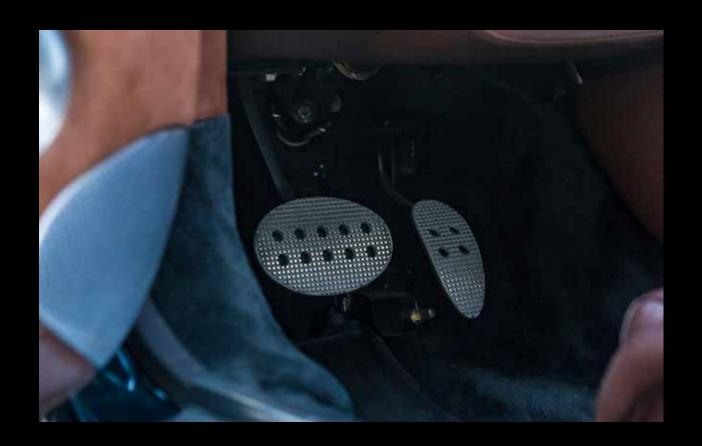

### FEATURES

- Leather hand made sports seats
- Door panels with aluminium crafted details
- Aluminium hand crafted sports gear lever
- Special metal sports pedals
- Crafted to emphasize performance and its sporting look
- Aluminium fuel and oil filler caps
- Your personal name or message under the bonnet and on the sills

#### INTERIOR IN DETAIL

Leather racing seats with black 4 point harnesses

- Leather finish on dashboard, steering wheel, centre tunnel
- and door panels
- ABS vinyl aluminium finish on dashboard and centre tunnel
- Custom made aluminium toggle switches with leather inlay.
- Original Jaguar instruments
- Removable steering wheel
- LED signal warning lights
- Aluminium handcrafted sports gear lever
- Aluminium details in door panels
- Special metal sports pedals
- Full leather upholstery in colour(s) and stitches of choice
- Wide selection of interior finishing in terms of colour and material
- Customer's name specification under the bonnet and on the sills