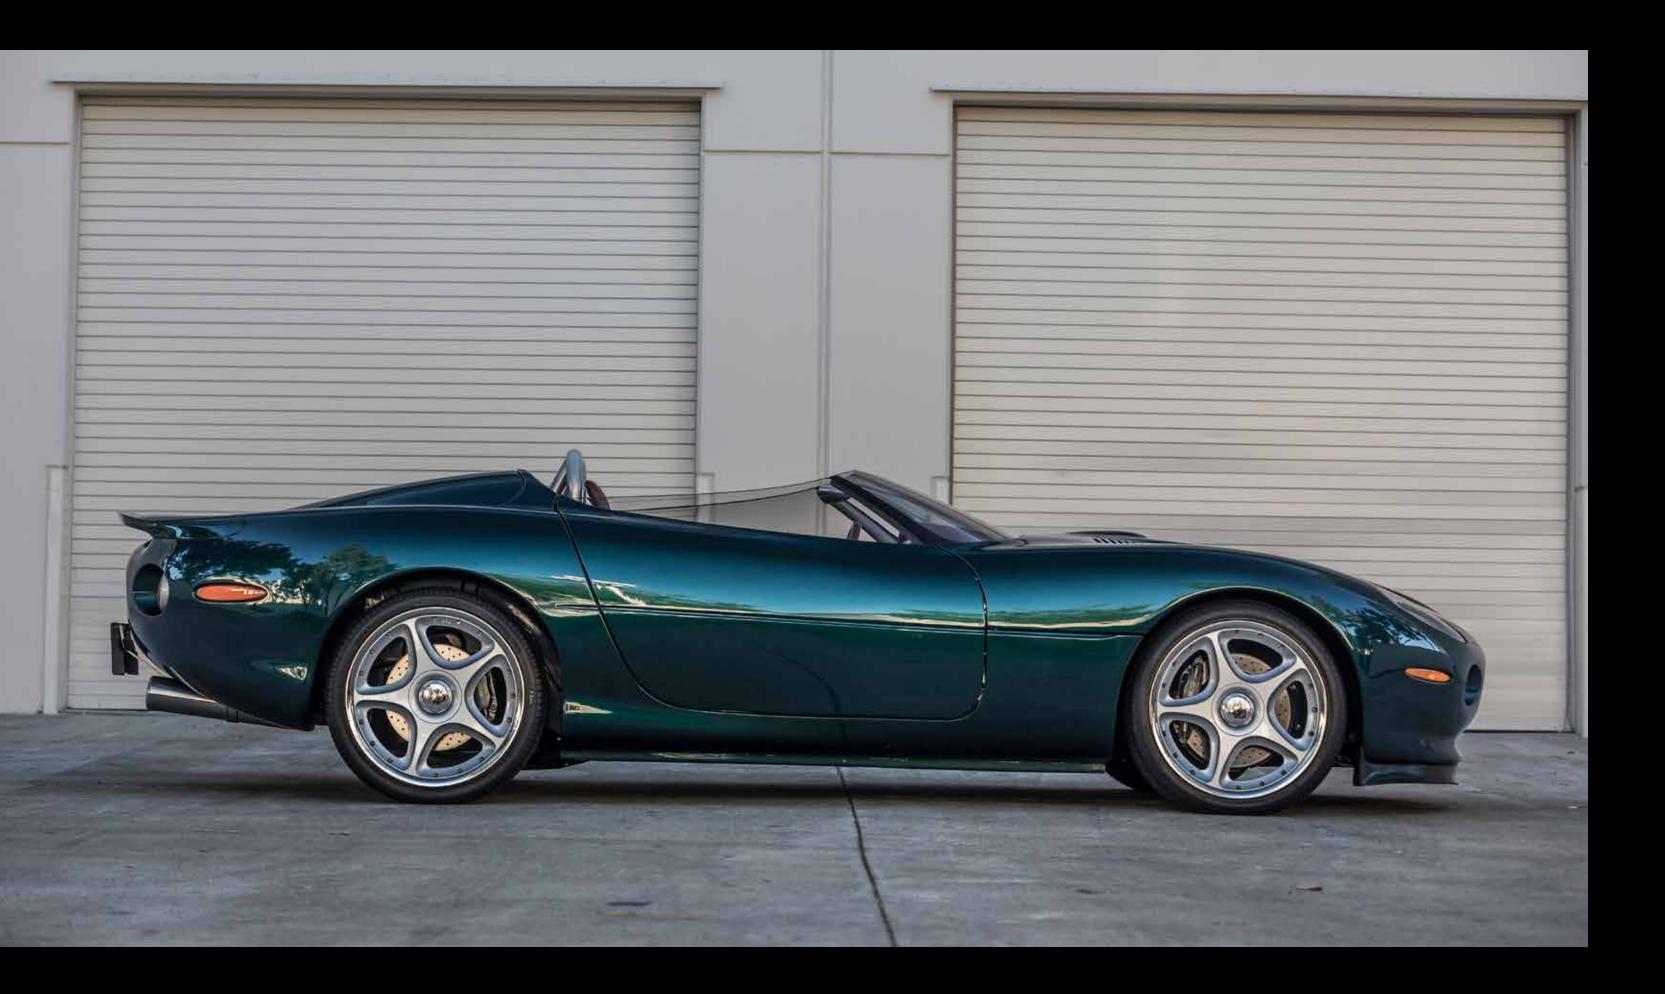

### DESIGN

Through its gracefully, sleek silhouette, the Jaguar XK180 Reproduction is a delightful presence to look at. No matter from which angle you behold the car, the curved lines will mesmerize in a fascinating way. The XK180 Reproduction truly is one of kind. And it's that kind of car you just keep looking at.

#### THE JAGUAR XK180 REPRODUCTION HAS IT ALL.

Yet the powerful line running down the side of the sharp aluminium bodywork with the uniquely shaped "double-bubble" windshield on top, and the strong rear haunch featuring the integrated tail spoiler and exclusively designed LED rear lights, betray the reserves of power concealed beneath the car's sculpted bonnet, which is beautifully interrupted by hand-milled louvers.

It's clearly visible: the Jaguar XK180 Reproduction is a highly progressive design statement and a classy looking sports car, merged into one well-rounded aluminium body, emerged from 1000 manhours of tapping, turning and welding by experienced professionals, specialized in restoring classic (sports) cars.

#### IN DETAIL

- Smoothly rounded all-aluminium bodywork
- Handcrafted distinctive radiator grille
- Classy looking front headlights
- Hand-milled bonnet louvers
- Singular styled "double-bubble" windshield
- Custom made LED tail lights
- Integrated wide rear spoiler
- Aluminium fuel and oil filler caps
- Custom made stainless steel dual exhaust
- 20" light alloy XK180 BBS "Paris" wheels
- Choice of over 100 exterior colours