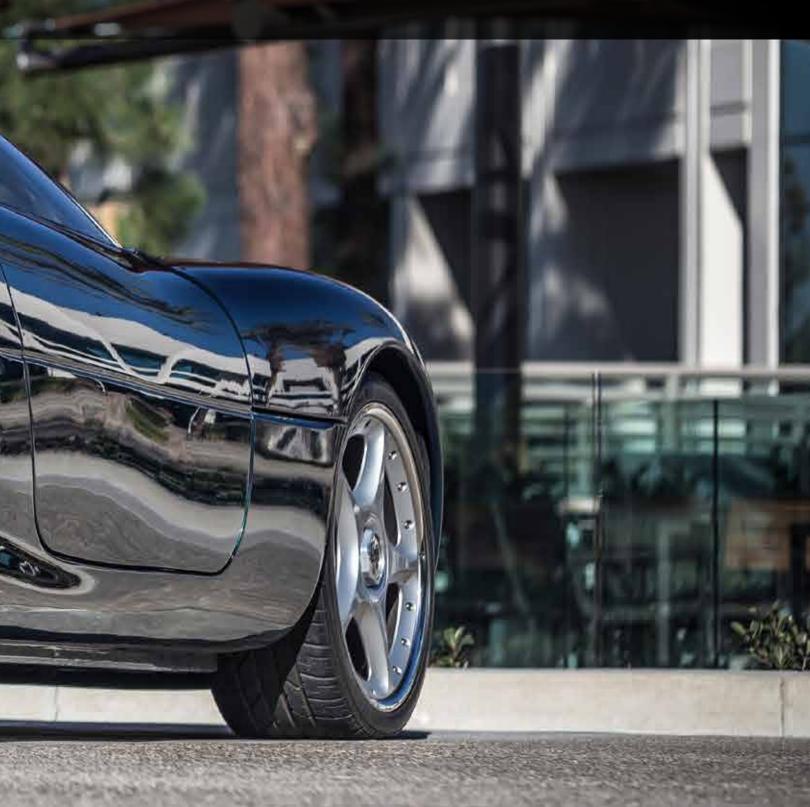

### DESIGN

Through its gracefully, sleek silhouette, the Jaguar XK180 Reproduction is a delightful presence to look at. No matter from which angle you behold the car, the curved lines will mesmerize in a fascinating way. The XK180 Reproduction truly is one of kind. And it's that kind of car you just keep looking at.

It's clearly visible: the Jaguar XK180 Reproduction is a highly progressive design statement and a classy looking sports car, merged into one well-rounded aluminium body, emerged from 1000 manhours of tapping, turning and welding by experienced professionals, specialized in restoring classic (sports) cars.

#### IN DETAIL

- Smoothly rounded all-aluminium bodywork
- Handcrafted distinctive radiator grille
- Classy looking front headlights
- Hand-milled bonnet louvers
- Singular styled "double-bubble" windshield
- Custom made LED tail lights
- Integrated wide rear spoiler
- Aluminium fuel and oil filler caps
- Custom made stainless steel dual exhaust
- 20" light alloy XK180 BBS "Paris" wheels
- Choice of over 100 exterior colours