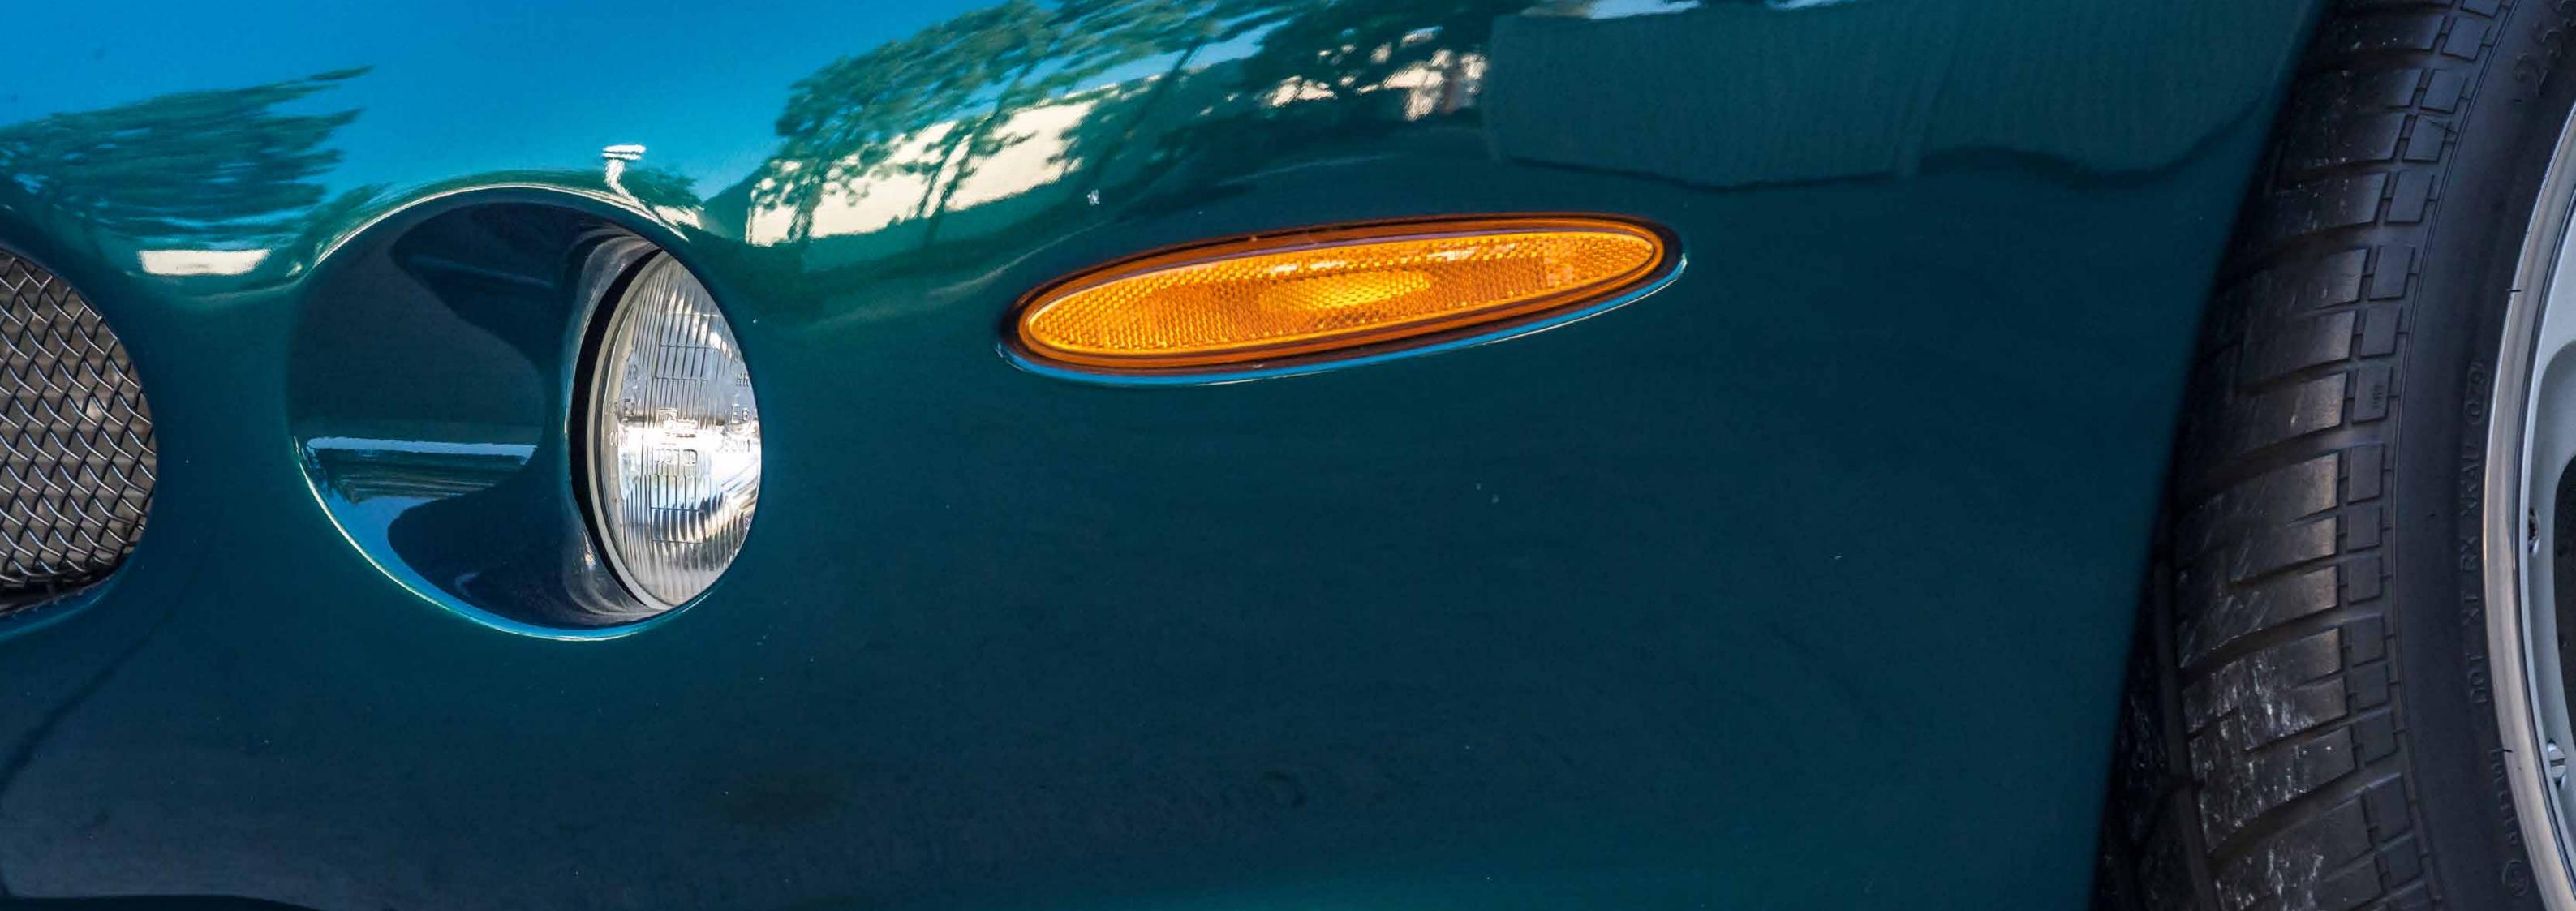

#### IN DETAIL

- Smoothly rounded all-aluminium bodywork
- Handcrafted distinctive radiator grille
- Classy looking front headlights
- Hand-milled bonnet louvers
- Singular styled "double-bubble" windshield
- Custom made LED tail lights
- Integrated wide rear spoiler
- Aluminium fuel and oil filler caps
- Custom made stainless steel dual exhaust
- 20" light alloy XK180 BBS "Paris" wheels
- Choice of over 100 exterior colours