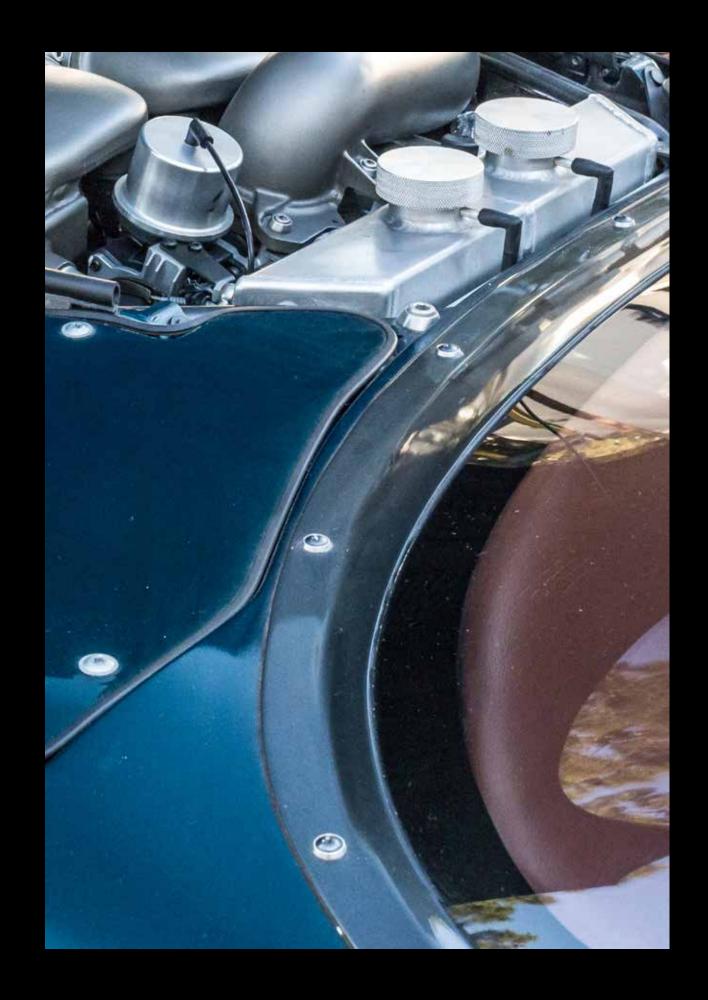

### DESIGN

Through its gracefully, sleek silhouette, the Jaguar XK180 Reproduction is a delightful presence to look at. No matter from which angle you behold the car, the curved lines will mesmerize in a fascinating way. The XK180 Reproduction truly is one of kind. And it's that kind of car you just keep looking at.

#### THE JAGUAR XK180 REPRODUCTION HAS IT ALL.

Yet the powerful line running down the side of the sharp aluminium bodywork with the uniquely shaped "double-bubble" windshield on top, and the strong rear haunch featuring the integrated tail spoiler and exclusively designed LED rear lights, betray the reserves of power concealed beneath the car's sculpted bonnet, which is beautifully interrupted by hand-milled louvers.

It's clearly visible: the Jaguar XK180 Reproduction is a highly progressive design statement and a classy looking sports car, merged into one well-rounded aluminium body, emerged from 1000 manhours of tapping, turning and welding by experienced professionals, specialized in restoring classic (sports) cars.

#### IN DETAIL

- Smoothly rounded all-aluminium bodywork
- Handcrafted distinctive radiator grille
- Classy looking front headlights
- Hand-milled bonnet louvers
- Singular styled "double-bubble" windshield
- Custom made LED tail lights
- Integrated wide rear spoiler
- Aluminium fuel and oil filler caps
- Custom made stainless steel dual exhaust
- 20" light alloy XK180 BBS "Paris" wheels
- Choice of over 100 exterior colours