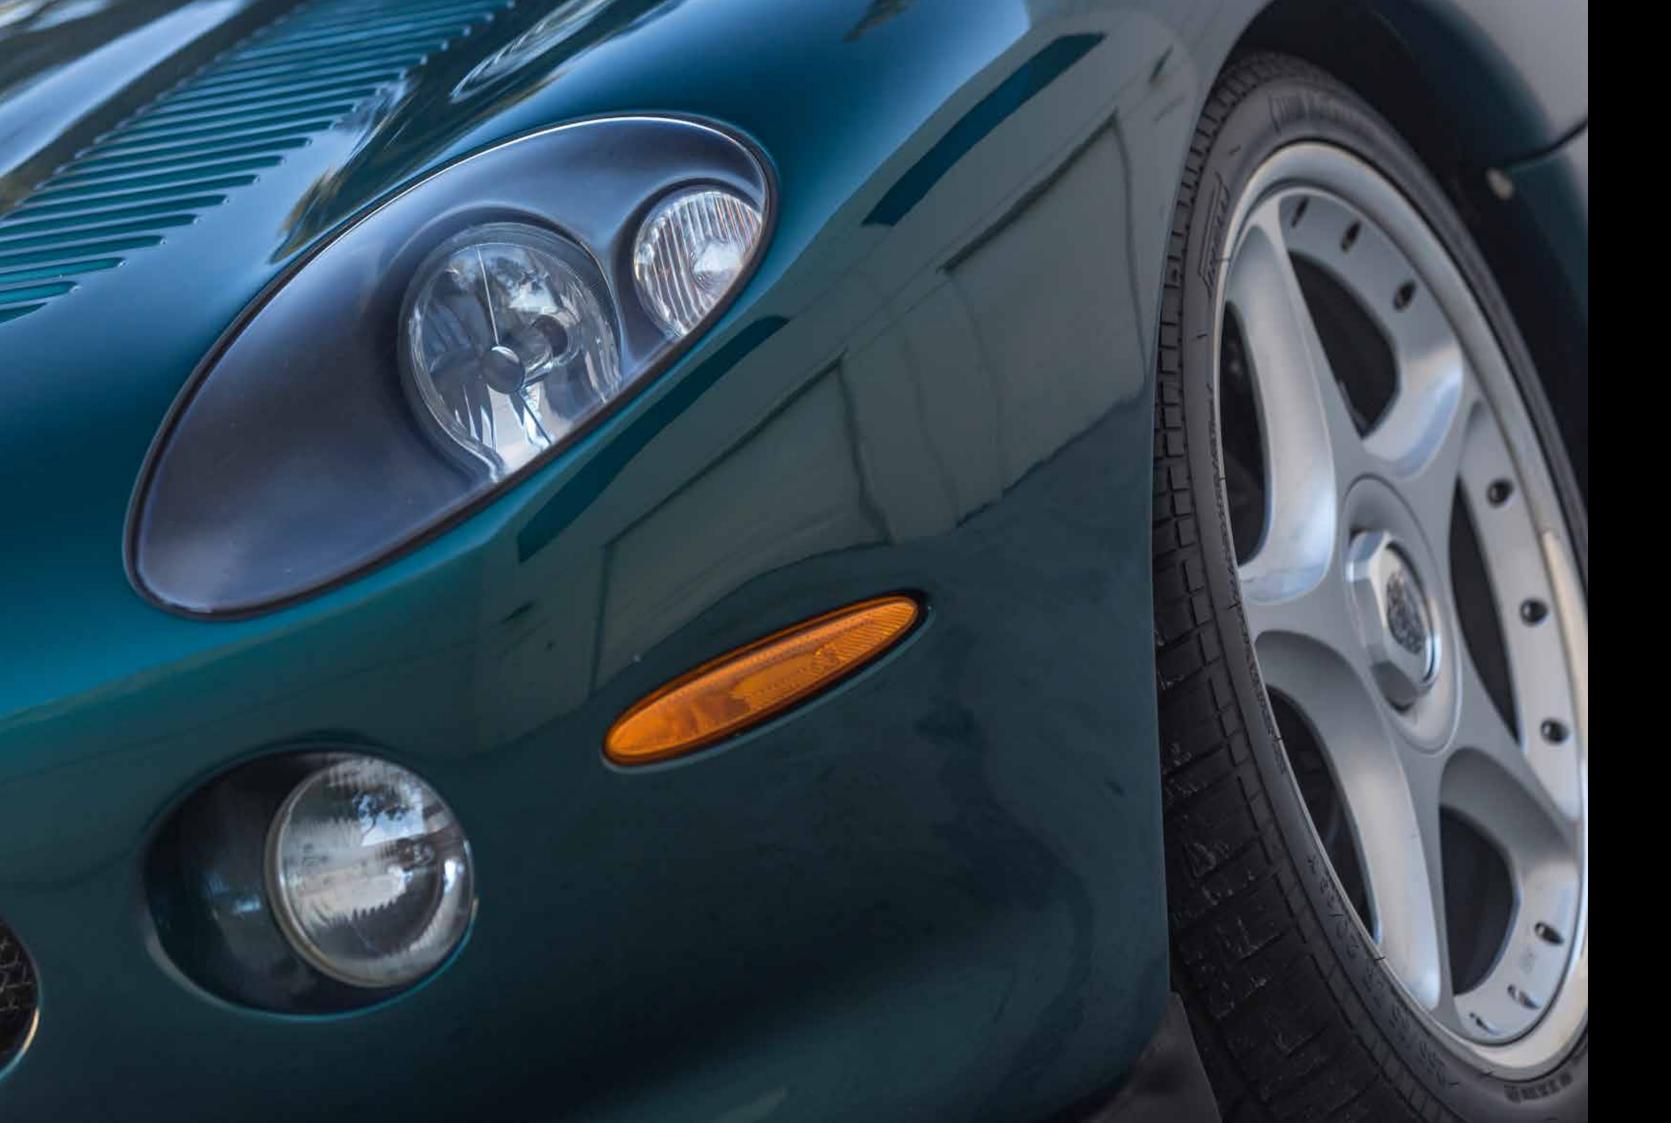

### DESIGN

Through its gracefully, sleek silhouette, the Jaguar XK180 Reproduction is a delightful presence to look at. No matter from which angle you behold the car, the curved lines will mesmerize in a fascinating way. The XK180 Reproduction truly is one of kind. And it's that kind of car you just keep looking at.

#### THE JAGUAR XK180 REPRODUCTION HAS IT ALL.

Yet the powerful line running down the side of the sharp aluminium bodywork with the uniquely shaped "double-bubble" windshield on top, and the strong rear haunch featuring the integrated tail spoiler and exclusively designed LED rear lights, betray the reserves of power concealed beneath the car's sculpted bonnet, which is beautifully interrupted by hand-milled louvers.

#### IN DETAIL

- Smoothly rounded all-aluminium bodywork
- Handcrafted distinctive radiator grille
- Classy looking front headlights
- Hand-milled bonnet louvers
- Singular styled "double-bubble" windshield
- Custom made LED tail lights
- Integrated wide rear spoiler
- Aluminium fuel and oil filler caps
- Custom made stainless steel dual exhaust
- 20" light alloy XK180 BBS "Paris" wheels
- Choice of over 100 exterior colours