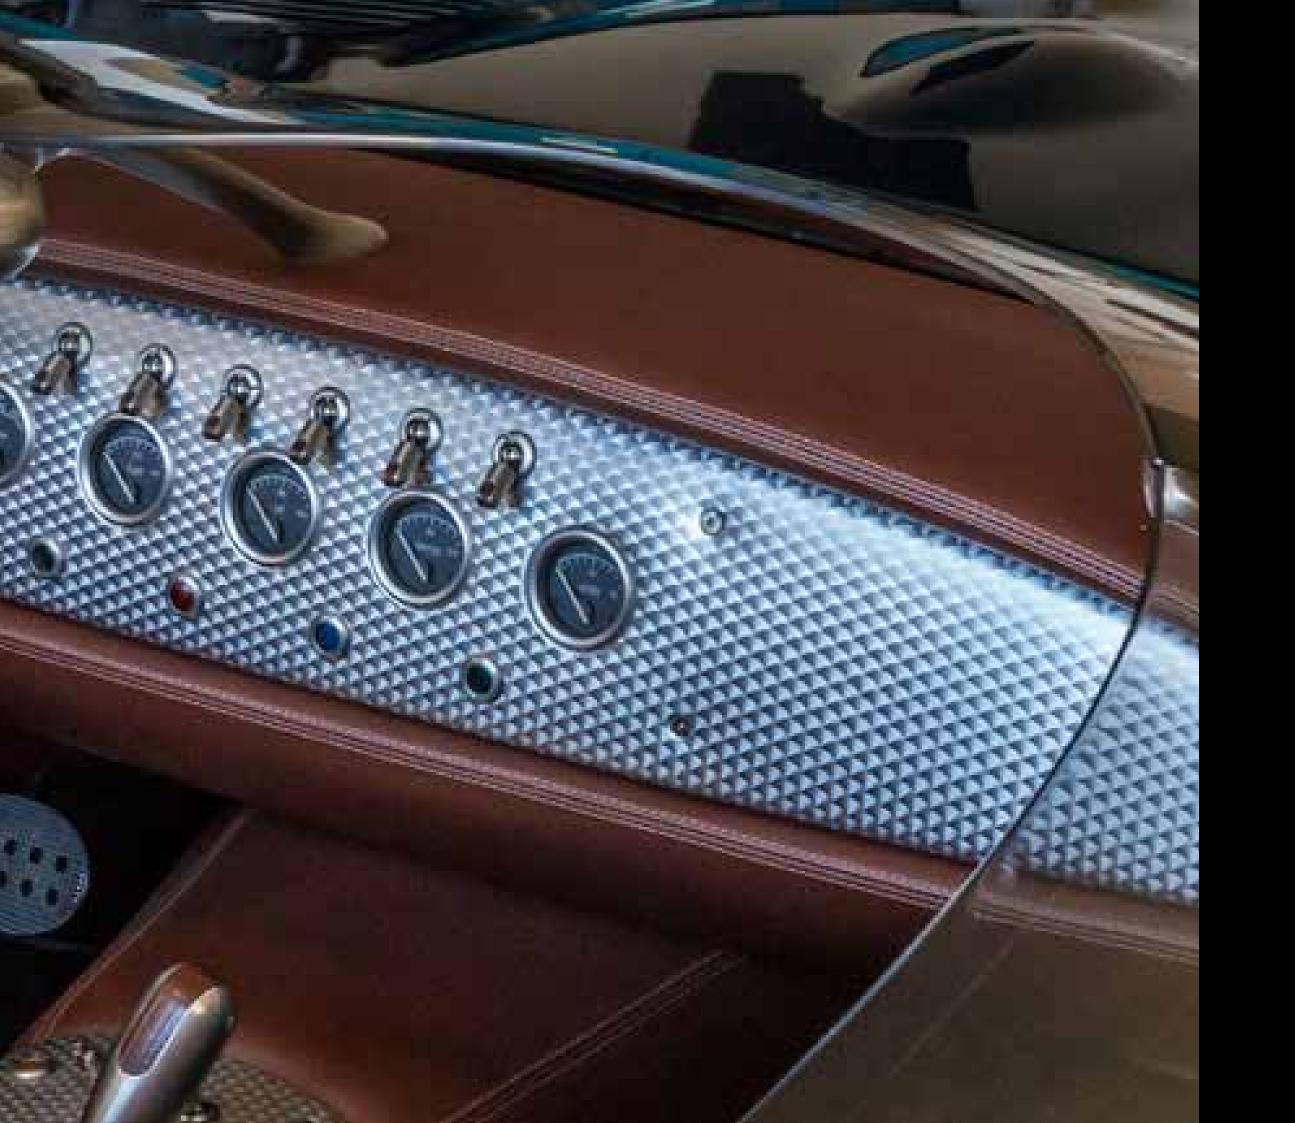

### INTERIOR

Spend time in the XK180 Reproduction and you might not want to get out.

The interior represents a unique marriage of traditional craftsmanship and technical innovation. It's fabricated by today's high quality materials and the latest technologies, and yet crafted by real men, with an unadulterated passion for authentic automotive engineering.

You can feel it by touching the beautiful Ohmann® leather upholstery on the racing seats and dashboard. Or by the stylish handcrafted aluminium details on the dashboard with its characteristic toggle switches and air vents.

#### EVEN THE **GRACEFULLY** SHAPED DOOR PANELS ARE FINISHED WITH MATCHING ALUMINIUM HANDLES ON THE **BEAUTIFUL** INSIDE OF THE XK180 REPRODUCTION

But it's not all ostentation. The interior is just as effectual as it is luxurious. The leather steering wheel is equipped with quick release technology for getting in and out of the car easily, while the metal sports pedals ensures endless grip during accelerating at full throttle or when hitting the brakes at high speed. The LED control lights in the dashboard reveal the effectual information you need, when all the attention goes to total car control. The handling is like an extension of the inner strength; once aboard the XK180 Reproduction, you'd wish the ride would take forever. 27/

#### INTERIOR IN DETAIL

Leather racing seats with black 4 point harnesses

- Leather finish on dashboard, steering wheel, centre tunnel
- and door panels
- ABS vinyl aluminium finish on dashboard and centre tunnel
- Custom made aluminium toggle switches with leather inlay.
- Original Jaguar instruments
- Removable steering wheel
- LED signal warning lights
- Aluminium handcrafted sports gear lever
- Aluminium details in door panels
- Special metal sports pedals
- Full leather upholstery in colour(s) and stitches of choice
- Wide selection of interior finishing in terms of colour and material
- Customer's name specification under the bonnet and on the sills