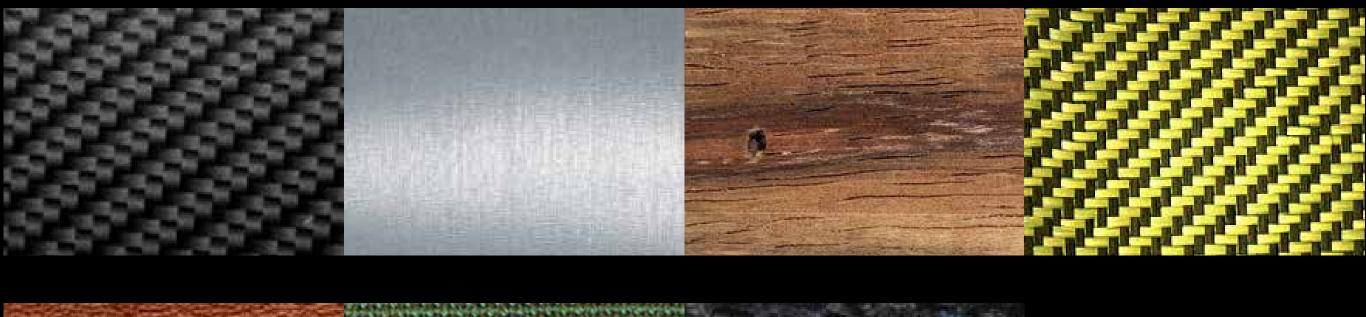

#### PERSONALIZATION

There are countless ways to make your Jaguar XK180 Reproduction your own. For the exterior, you can choose from over 100 colors. Inside, the choice even widens, with whatever you prefer. In color, but also in material. Carbon, veneer, aluminum; anything is possible. Everything is compatible. Contrast stitching, cross stitching; the options are many. The combinations literally limitless.