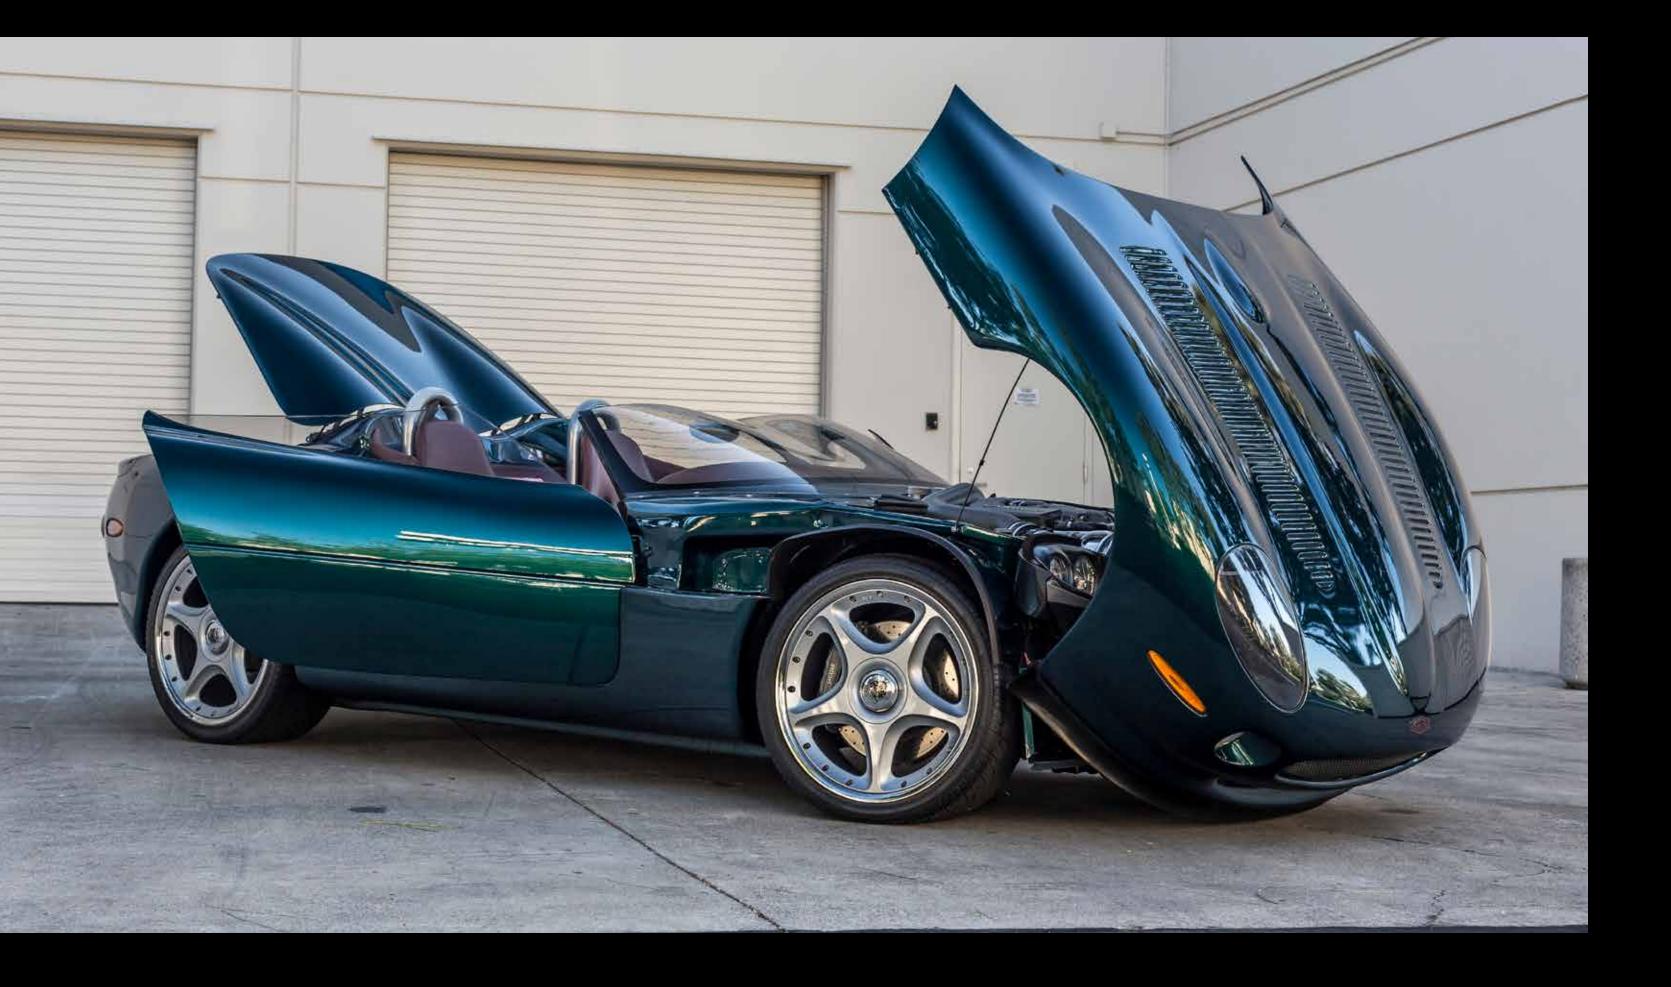

### DESIGN

Through its gracefully, sleek silhouette, the Jaguar XK180 Reproduction is a delightful presence to look at. No matter from which angle you behold the car, the curved lines will mesmerize in a fascinating way. The XK180 Reproduction truly is one of kind. And it's that kind of car you just keep looking at.

#### THE JAGUAR XK180 REPRODUCTION HAS IT ALL.

Yet the powerful line running down the side of the sharp aluminium bodywork with the uniquely shaped "double-bubble" windshield on top, and the strong rear haunch featuring the integrated tail spoiler and exclusively designed LED rear lights, betray the reserves of power concealed beneath the car's sculpted bonnet, which is beautifully interrupted by hand-milled louvers.

It's clearly visible: the Jaguar XK180 Reproduction is a highly progressive design statement and a classy looking sports car, merged into one well-rounded aluminium body, emerged from 1000 manhours of tapping, turning and welding by experienced professionals, specialized in restoring classic (sports) cars.