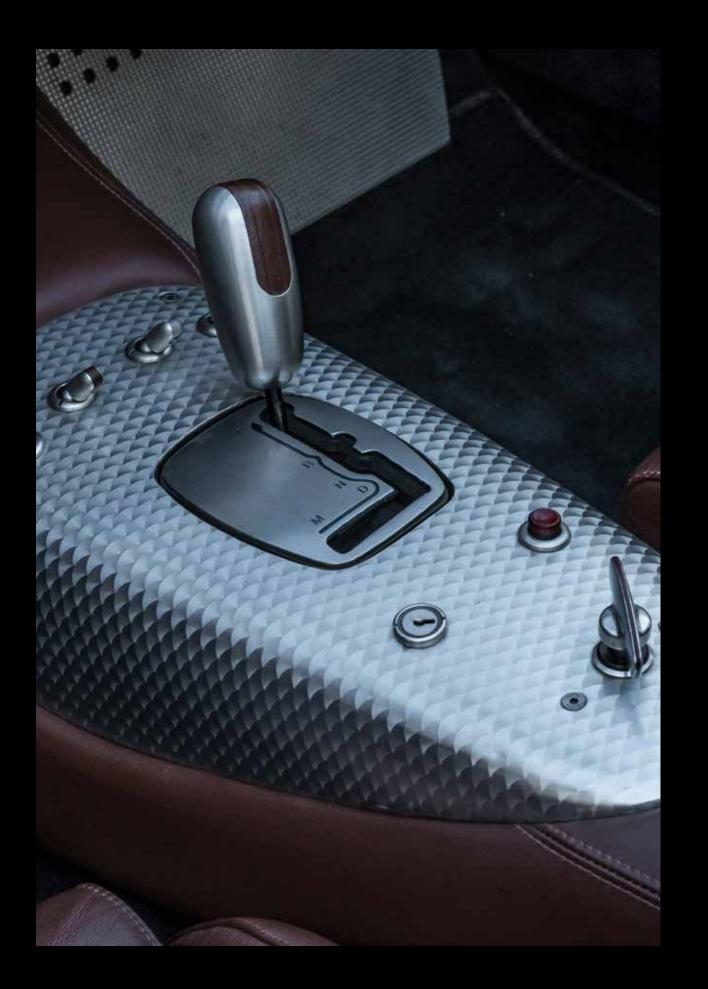

### INTERIOR

Spend time in the XK180 Reproduction and you might not want to get out.

The interior represents a unique marriage of traditional craftsmanship and technical innovation. It's fabricated by today's high quality materials and the latest technologies, and yet crafted by real men, with an unadulterated passion for authentic automotive engineering.

You can feel it by touching the beautiful Ohmann® leather upholstery on the racing seats and dashboard. Or by the stylish handcrafted aluminium details on the dashboard with its characteristic toggle switches and air vents.

#### EVEN THE **GRACEFULLY** SHAPED DOOR PANELS ARE FINISHED WITH MATCHING ALUMINIUM HANDLES ON THE **BEAUTIFUL** INSIDE OF THE XK180 REPRODUCTION

But it's not all ostentation. The interior is just as effectual as it is luxurious. The leather steering wheel is equipped with quick release technology for getting in and out of the car easily, while the metal sports pedals ensures endless grip during accelerating at full throttle or when hitting the brakes at high speed. The LED control lights in the dashboard reveal the effectual information you need, when all the attention goes to total car control. The handling is like an extension of the inner strength; once aboard the XK180 Reproduction, you'd wish the ride would take forever. 27/

#### INTERIOR IN DETAIL

Leather racing seats with black 4 point harnesses

- Leather finish on dashboard, steering wheel, centre tunnel
- and door panels
- ABS vinyl aluminium finish on dashboard and centre tunnel
- Custom made aluminium toggle switches with leather inlay.
- Original Jaguar instruments
- Removable steering wheel
- LED signal warning lights
- Aluminium handcrafted sports gear lever
- Aluminium details in door panels
- Special metal sports pedals
- Full leather upholstery in colour(s) and stitches of choice
- Wide selection of interior finishing in terms of colour and material
- Customer's name specification under the bonnet and on the sills