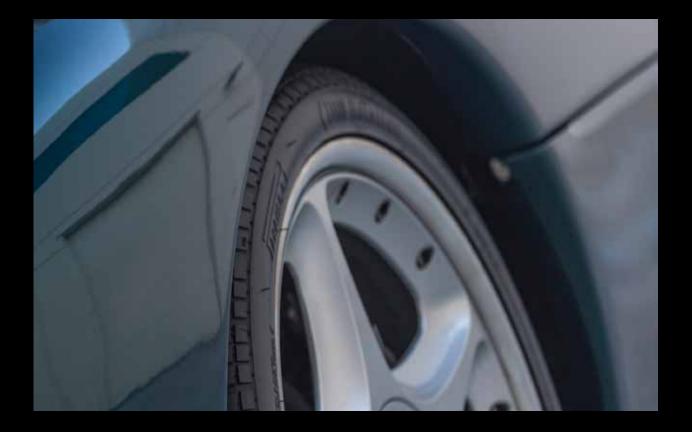

#### IN DETAIL

- Smoothly rounded all-aluminium bodywork
- Handcrafted distinctive radiator grille
- Classy looking front headlights
- Hand-milled bonnet louvers
- Singular styled "double-bubble" windshield
- Custom made LED tail lights
- Integrated wide rear spoiler
- Aluminium fuel and oil filler caps
- Custom made stainless steel dual exhaust
- 20" light alloy XK180 BBS "Paris" wheels
- Choice of over 100 exterior colours