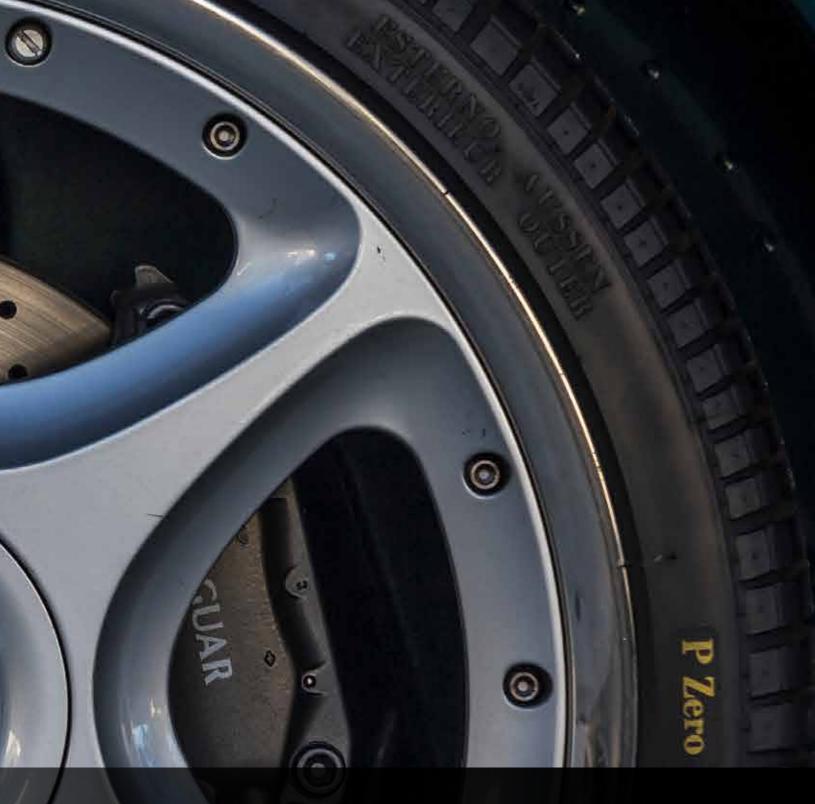

#### IN DETAIL

- Smoothly rounded all-aluminium bodywork
- Handcrafted distinctive radiator grille
- Classy looking front headlights
- Hand-milled bonnet louvers
- Singular styled "double-bubble" windshield
- Custom made LED tail lights
- Integrated wide rear spoiler
- Aluminium fuel and oil filler caps
- Custom made stainless steel dual exhaust
- 20" light alloy XK180 BBS "Paris" wheels
- Choice of over 100 exterior colours

#### WHEELS & TYRES

Rims:light alloy 20" XK180 BBS (Paris) wheelsTyres:Pirelli P Zero 255/30 ZR20 (front)Pirelli P Zero 285/30 ZR20 (rear)