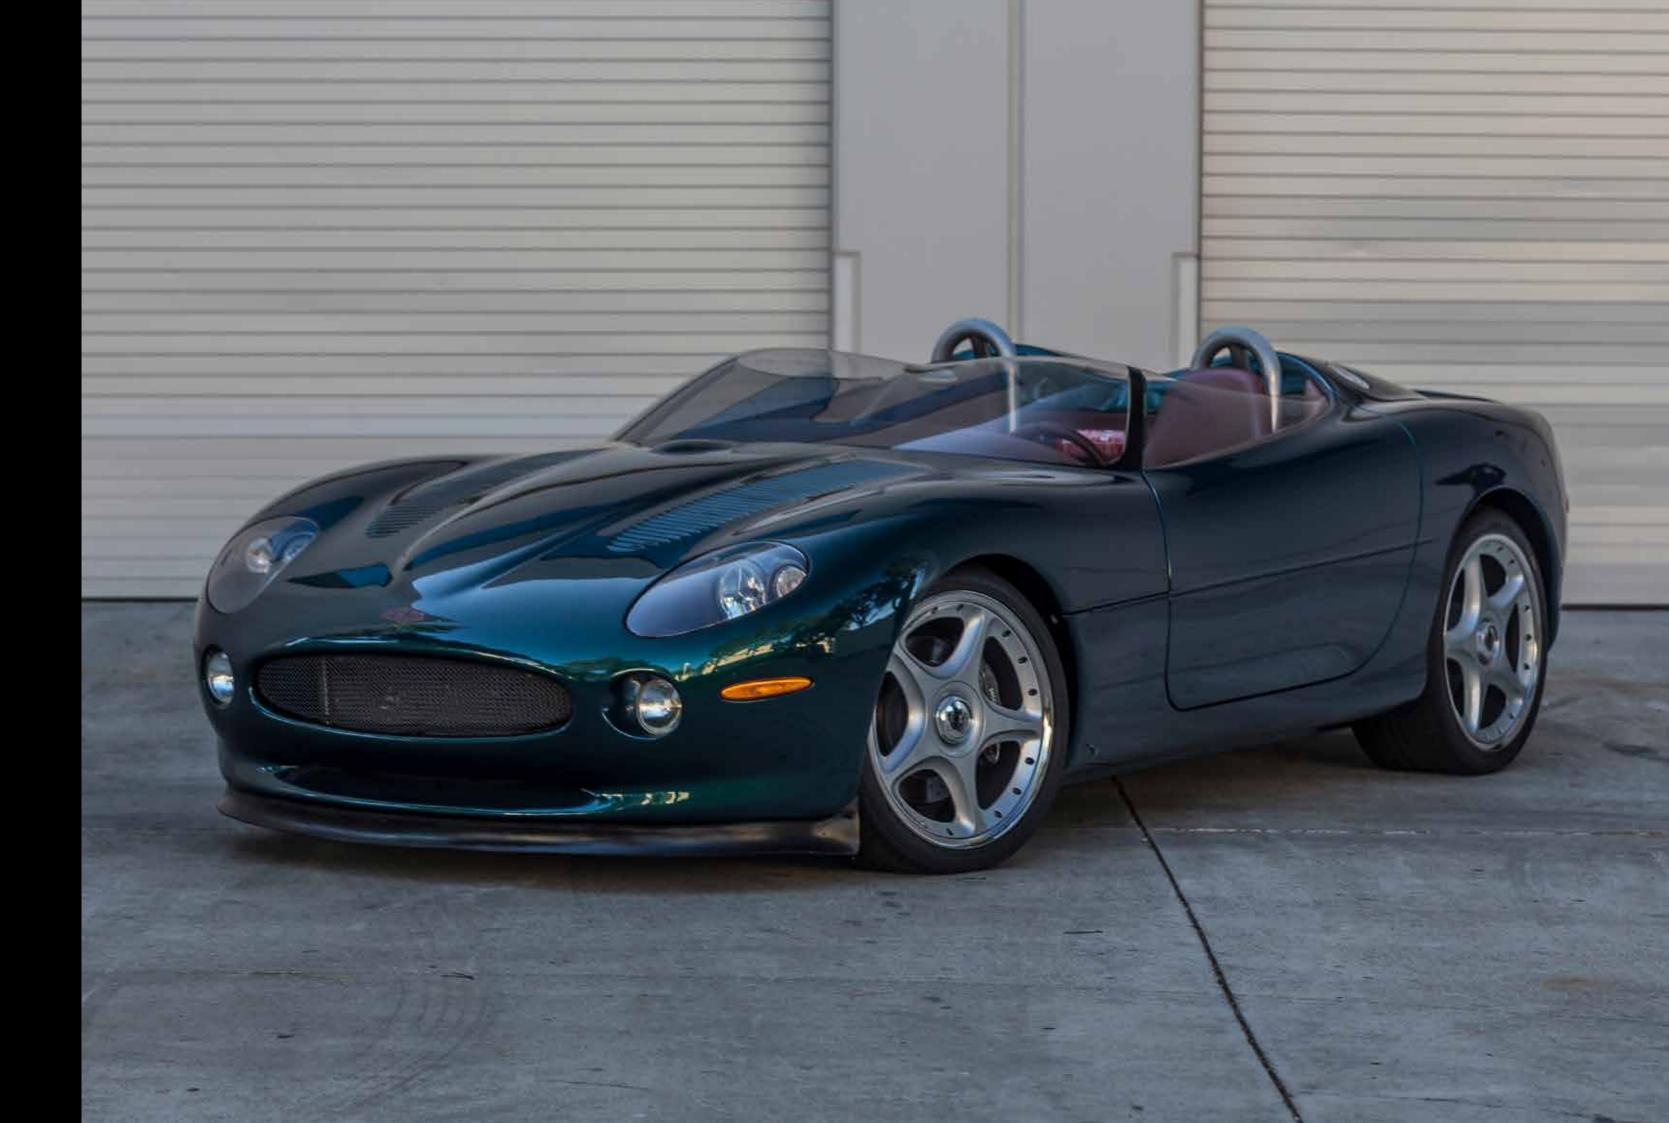

### DESIGN

Through its gracefully, sleek silhouette, the Jaguar XK180 Reproduction is a delightful presence to look at. No matter from which angle you behold the car, the curved lines will mesmerize in a fascinating way. The XK180 Reproduction truly is one of kind. And it's that kind of car you just keep looking at.

#### THE JAGUAR XK180 REPRODUCTION HAS IT ALL.

Yet the powerful line running down the side of the sharp aluminium bodywork with the uniquely shaped "double-bubble" windshield on top, and the strong rear haunch featuring the integrated tail spoiler and exclusively designed LED rear lights, betray the reserves of power concealed beneath the car's sculpted bonnet, which is beautifully interrupted by hand-milled louvers.

It's clearly visible: the Jaguar XK180 Reproduction is a highly progressive design statement and a classy looking sports car, merged into one well-rounded aluminium body, emerged from 1000 manhours of tapping, turning and welding by experienced professionals, specialized in restoring classic (sports) cars.

#### IN DETAIL

- Smoothly rounded all-aluminium bodywork
- Handcrafted distinctive radiator grille
- Classy looking front headlights
- Hand-milled bonnet louvers
- Singular styled "double-bubble" windshield
- Custom made LED tail lights
- Integrated wide rear spoiler
- Aluminium fuel and oil filler caps
- Custom made stainless steel dual exhaust
- 20" light alloy XK180 BBS "Paris" wheels
- Choice of over 100 exterior colours