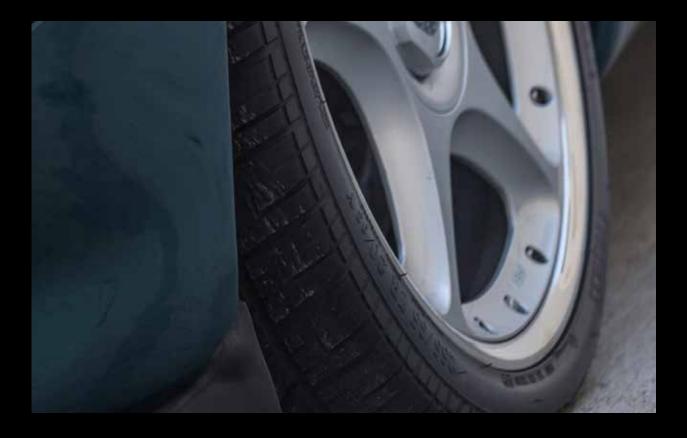

#### IN DETAIL

- Smoothly rounded all-aluminium bodywork
- Handcrafted distinctive radiator grille
- Classy looking front headlights
- Hand-milled bonnet louvers
- Singular styled "double-bubble" windshield
- Custom made LED tail lights
- Integrated wide rear spoiler
- Aluminium fuel and oil filler caps
- Custom made stainless steel dual exhaust
- 20" light alloy XK180 BBS "Paris" wheels
- Choice of over 100 exterior colours

#### WHEELS & TYRES

Rims:light alloy 20" XK180 BBS (Paris) wheelsTyres:Pirelli P Zero 255/30 ZR20 (front)Pirelli P Zero 285/30 ZR20 (rear)