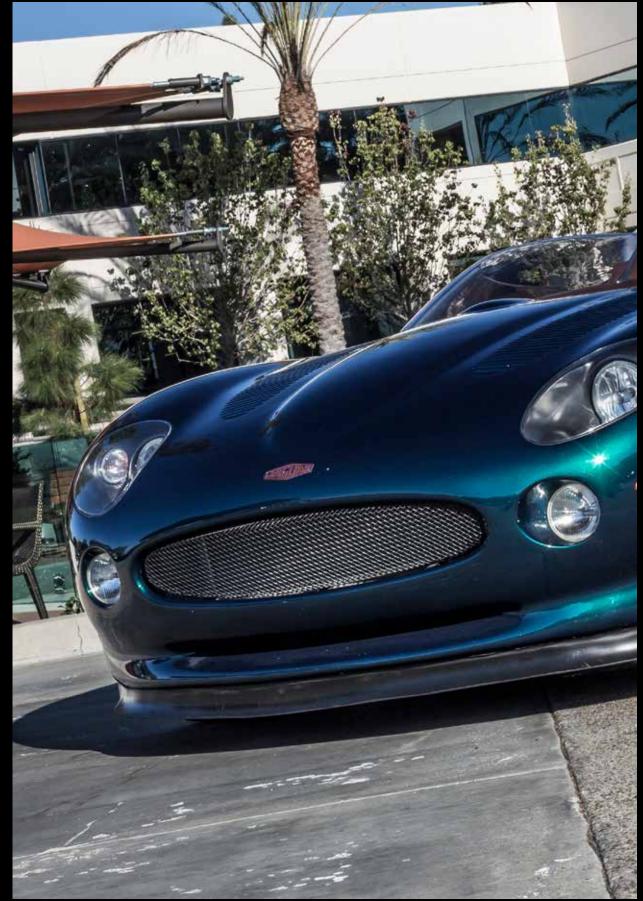

### DESIGN

Through its gracefully, sleek silhouette, the Jaguar XK180 Reproduction is a delightful presence to look at. No matter from which angle you behold the car, the curved lines will mesmerize in a fascinating way. The XK180 Reproduction truly is one of kind. And it's that kind of car you just keep looking at.

#### THE JAGUAR XK180 REPRODUCTION HAS IT ALL.

Yet the powerful line running down the side of the sharp aluminium bodywork with the uniquely shaped "double-bubble" windshield on top, and the strong rear haunch featuring the integrated tail spoiler and exclusively designed LED rear lights, betray the reserves of power concealed beneath the car's sculpted bonnet, which is beautifully interrupted by hand-milled louvers.

It's clearly visible: the Jaguar XK180 Reproduction is a highly progressive design statement and a classy looking sports car, merged into one well-rounded aluminium body, emerged from 1000 manhours of tapping, turning and welding by experienced professionals, specialized in restoring classic (sports) cars.

#### IN DETAIL

- Smoothly rounded all-aluminium bodywork
- Handcrafted distinctive radiator grille
- Classy looking front headlights
- Hand-milled bonnet louvers
- Singular styled "double-bubble" windshield
- Custom made LED tail lights
- Integrated wide rear spoiler
- Aluminium fuel and oil filler caps
- Custom made stainless steel dual exhaust
- 20" light alloy XK180 BBS "Paris" wheels
- Choice of over 100 exterior colours