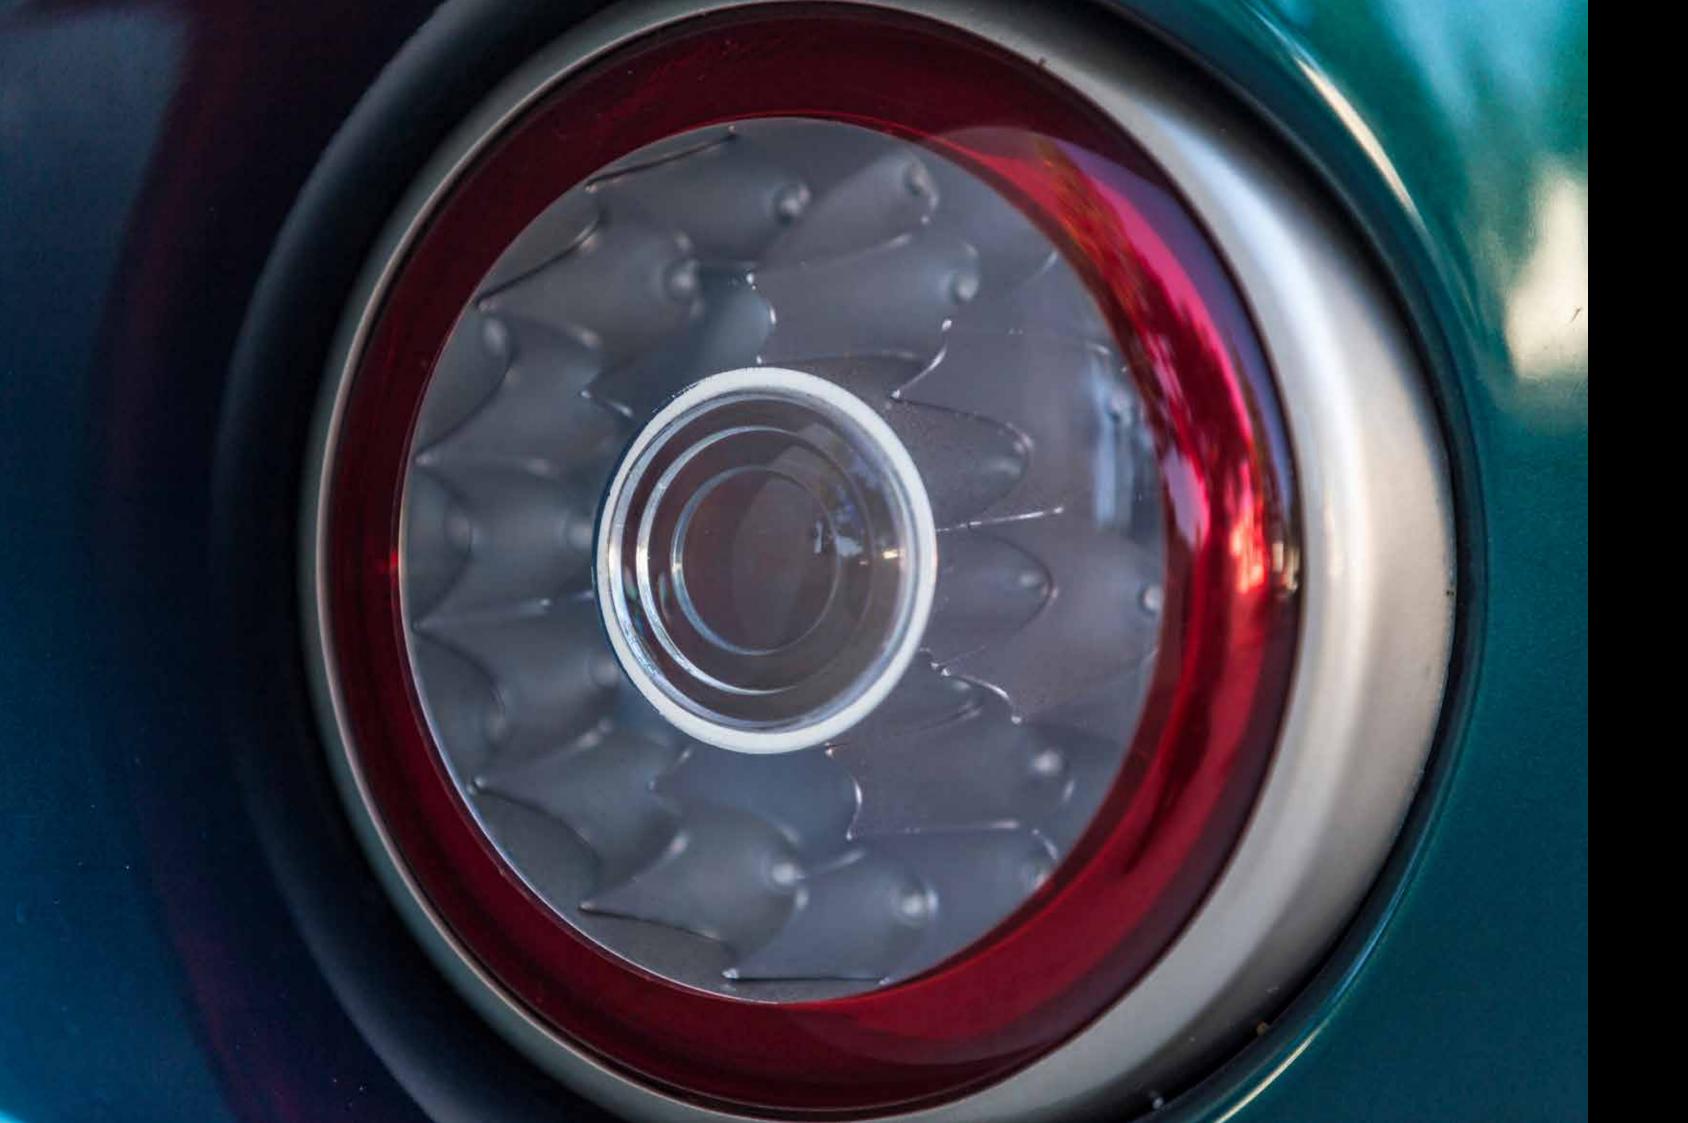

#### THE JAGUAR XK180 REPRODUCTION HAS IT ALL.

Yet the powerful line running down the side of the sharp aluminium bodywork with the uniquely shaped "double-bubble" windshield on top, and the strong rear haunch featuring the integrated tail spoiler and exclusively designed LED rear lights, betray the reserves of power concealed beneath the car's sculpted bonnet, which is beautifully interrupted by hand-milled louvers.

#### IN DETAIL

- Smoothly rounded all-aluminium bodywork
- Handcrafted distinctive radiator grille
- Classy looking front headlights
- Hand-milled bonnet louvers
- Singular styled "double-bubble" windshield
- Custom made LED tail lights
- Integrated wide rear spoiler
- Aluminium fuel and oil filler caps
- Custom made stainless steel dual exhaust
- 20" light alloy XK180 BBS "Paris" wheels
- Choice of over 100 exterior colours