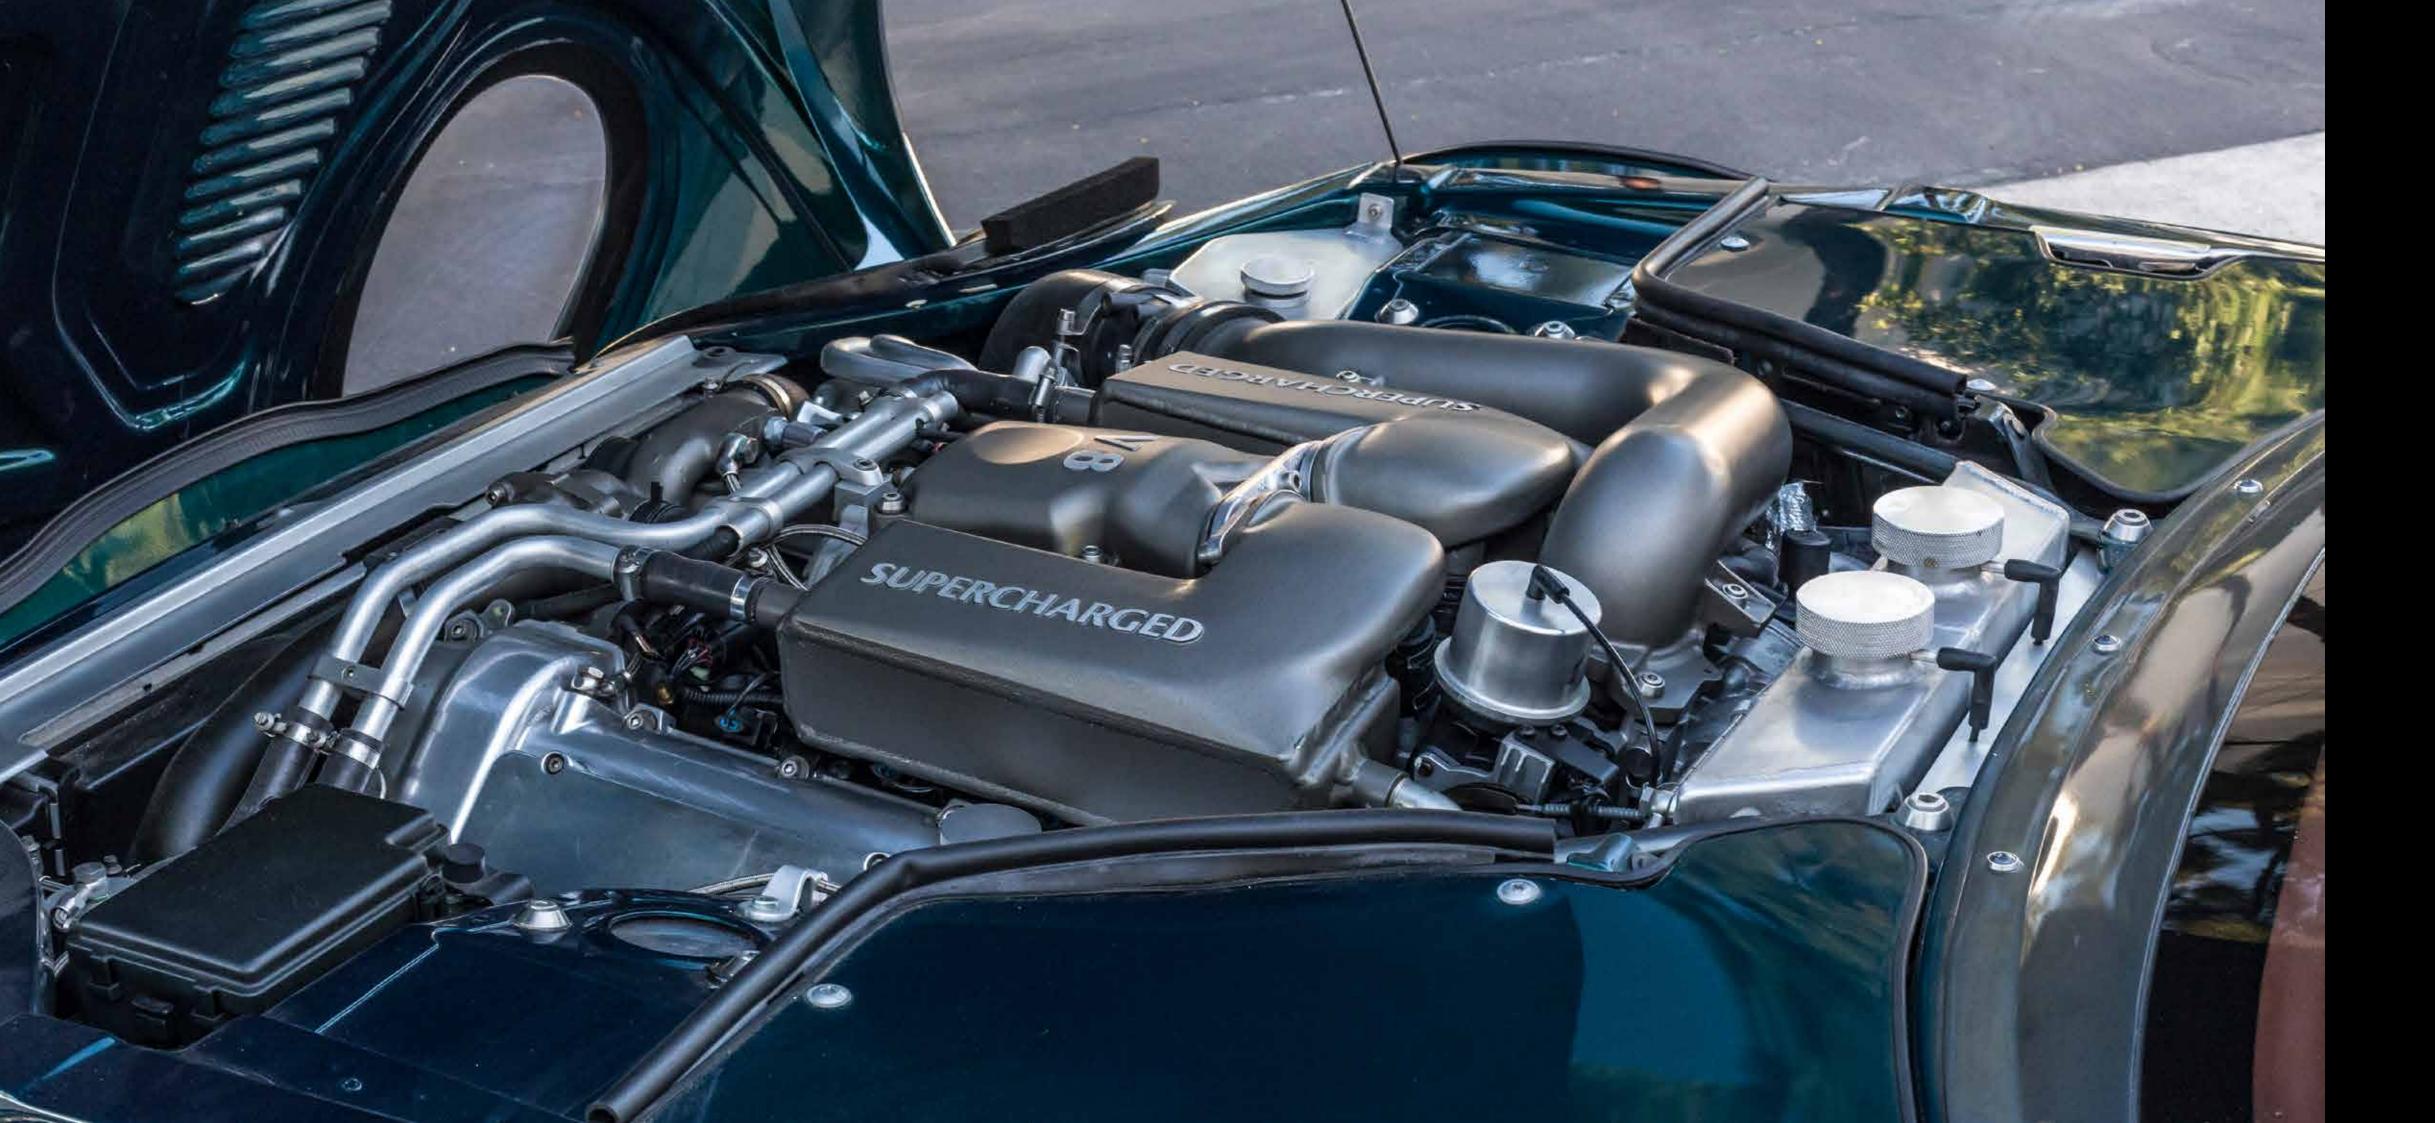

The XK180 Reproduction is built to deliver great performance and pure handling. Thanks to the 4.0 litre Jaguar Supercharged V8 engine, you'll experience near-limitless power, hidden beneath a spectacular looking all-aluminium coach. The combination delivers an incredible output up to 450 bhp, weighing only 1200 kgs. This unique ratio results into massive figures:

#### ENGINE & POWERTRAIN

| Engine configuration: | 4.0 litre V8 Supercharged               |
|-----------------------|-----------------------------------------|
| Engine type:          | Jaguar AJ-V8 Supercharged (AJ26S SC V8) |
| Placement:            | longitudinally mounted front engine     |
| Displacement:         | 3996 cc / 4.0 L                         |
| Cylinders:            | 8                                       |

#### ENGINE & POWERTRAIN

| Valve train:         | DOHC 32 valves / 4 valves per cylinder     |
|----------------------|--------------------------------------------|
| Power:               | 336 kW / 450 BHP at 6150 RPM               |
| Torque:              | 603 Nm / 445 Ft-Lbs at 3600 RPM            |
| Drive type:          | rear-wheel drive (RWD)                     |
| Brakes front / rear: | vented discs with Brembo callipers         |
| Transmission:        | 5-speed automatic Mercedes-Benz            |
|                      | W5A580 5G-Tronic                           |
| Gear shifts:         | 5                                          |
| Optional:            | steering wheel mounted push buttons for    |
|                      | sequential gear changes (only available in |
|                      | combination with an automatic gearbox)     |