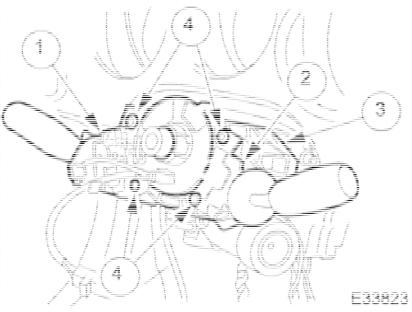

- 2. Connect the module harness multiplugs and install in the mounting bracket.
  - 1. Connect the module harness multiplugs.
  - 2. Install the multiplugs in the mounting bracket.
  - 3. Connect the switch assembly multiplugs.
  - 4. Install the multiplugs in the mounting bracket.