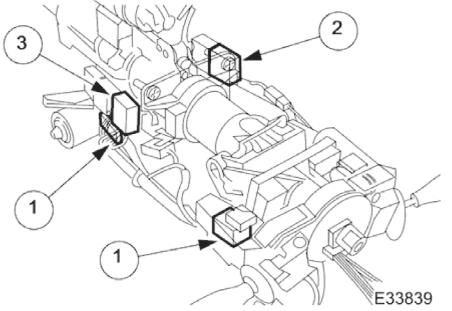

- 9. Disconnect the harness multiplugs.
  - 1. Disconnect the cancellation module multiplugs.
  - 2. Release the wiper/washer multiplug from the mounting bracket and disconnect it.
  - 3. Release the flasher/headlamp switch multiplug from the mounting bracket and disconnect it.

- 10. Remove the switch/assemblies cancellation module.
  - 1. Unscrew and remove the bolts securing the switch assemblies/cancellation module to the mounting bracket.
  - 2. Remove the steering column switchgear assembly.
  - 3. Release the switch assemblies from the module and mounting bracket.
  - 4. Remove the switch assemblies/cancellation module.