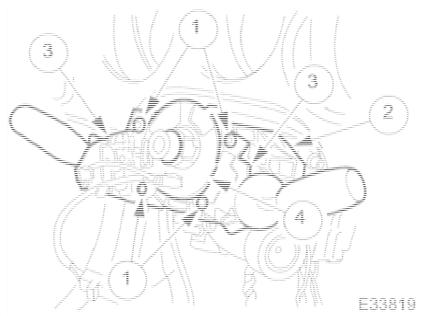

### 2002 XK RANGE - Steering Column Switches - 211-05

Installation

1. Install and align the cancellation module and switch assemblies to the steering column mounting bracket.

- 1. Install and align the flasher switch assembly to the module mounting bracket.
- 2. Install and align the washer switch assembly to the module mounting bracket.
- 3. Install and align the switchgear assembly to the steering column.
- 4. Install and tighten the switch assemblies/cancellation module securing screws.