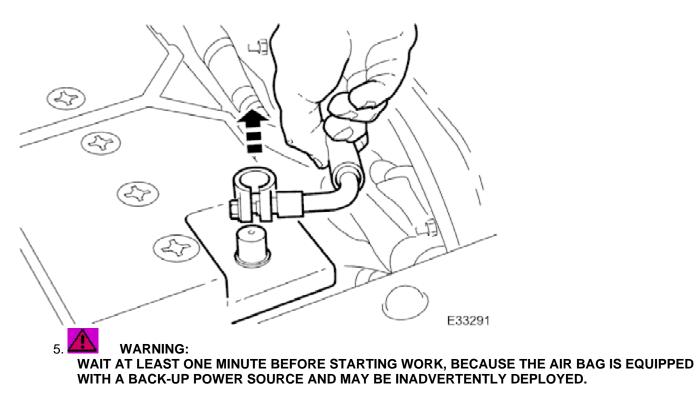

Disconnect the battery ground cable.

- 6. Remove the driver's air bag module; refer to Section 501-20.
- 7. Ensure that the steering wheel is in the straight ahead position.
- 8. Remove the steering wheel; refer to this section.