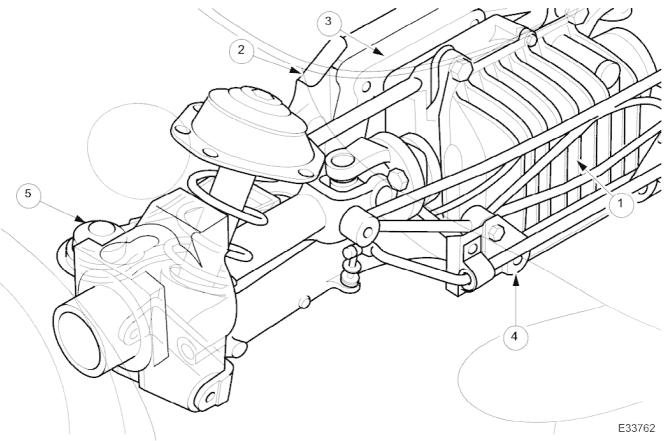

## **Final Drive Mounting**

**Parts List** 

| Item | Description           |
|------|-----------------------|
| 1    | Final Drive Unit      |
| 2    | Wide Mounting Bracket |
| 3    | Pendulum Assembly     |
| 4    | Wishbone Tie Assembly |
| 5    | 'A' Frame             |

The differential unit is mounted between the wide mounting bracket, pendulum assembly and the wishbone tie assembly. Two tie rods are fitted between top rear of the final drive casing and the front of the wide mounting bracket.