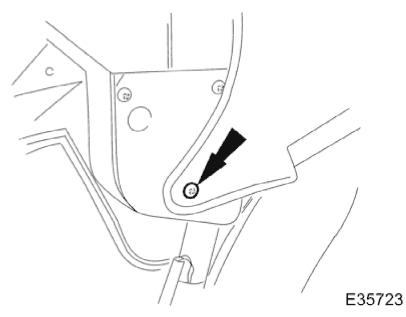

## 2002 XK RANGE - Convertible Top - 501-18

5. Fit mounting bracket cover plate, ensuring that inner half pivot locates in cylinder recess and fit and tighten upper securing screws.