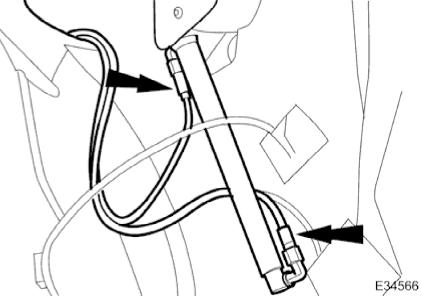

## 2002 XK RANGE - Convertible Top - 501-18

Position a piece of absorbent cloth below hydraulic cylinder to protect paintwork from any fluid spillage.

- 17. Fit blanking plugs to hydraulic cylinder and hose connectors.
- 18. Remove hydraulic cylinder from vehicle.
- 1. Remove blanking plugs from hose and pump connectors.
- 2. Install new 'O' ring seals in hose connectors.

3. Position hydraulic cylinder in vehicle and ensuring correct orientation as marked during removal, fit and tighten hose connectors to cylinder.

4. Fit wavy washer to mounting bracket pivot and install and fully seat hydraulic cylinder on pivot.