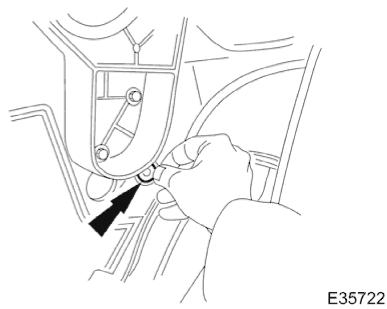

3. Position hydraulic cylinder in vehicle and ensuring correct orientation as marked during removal, fit and tighten hose connectors to cylinder.

4. Fit wavy washer to mounting bracket pivot and install and fully seat hydraulic cylinder on pivot.