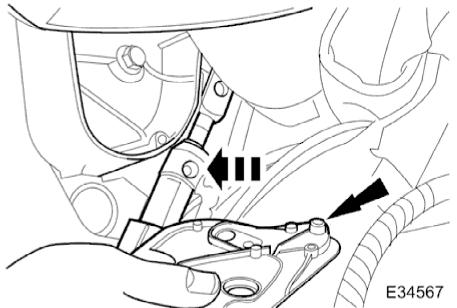

## 2002 XK RANGE - Convertible Top - 501-18

5. Fit mounting bracket cover plate, ensuring that inner half pivot locates in cylinder recess and fit and tighten upper securing screws.